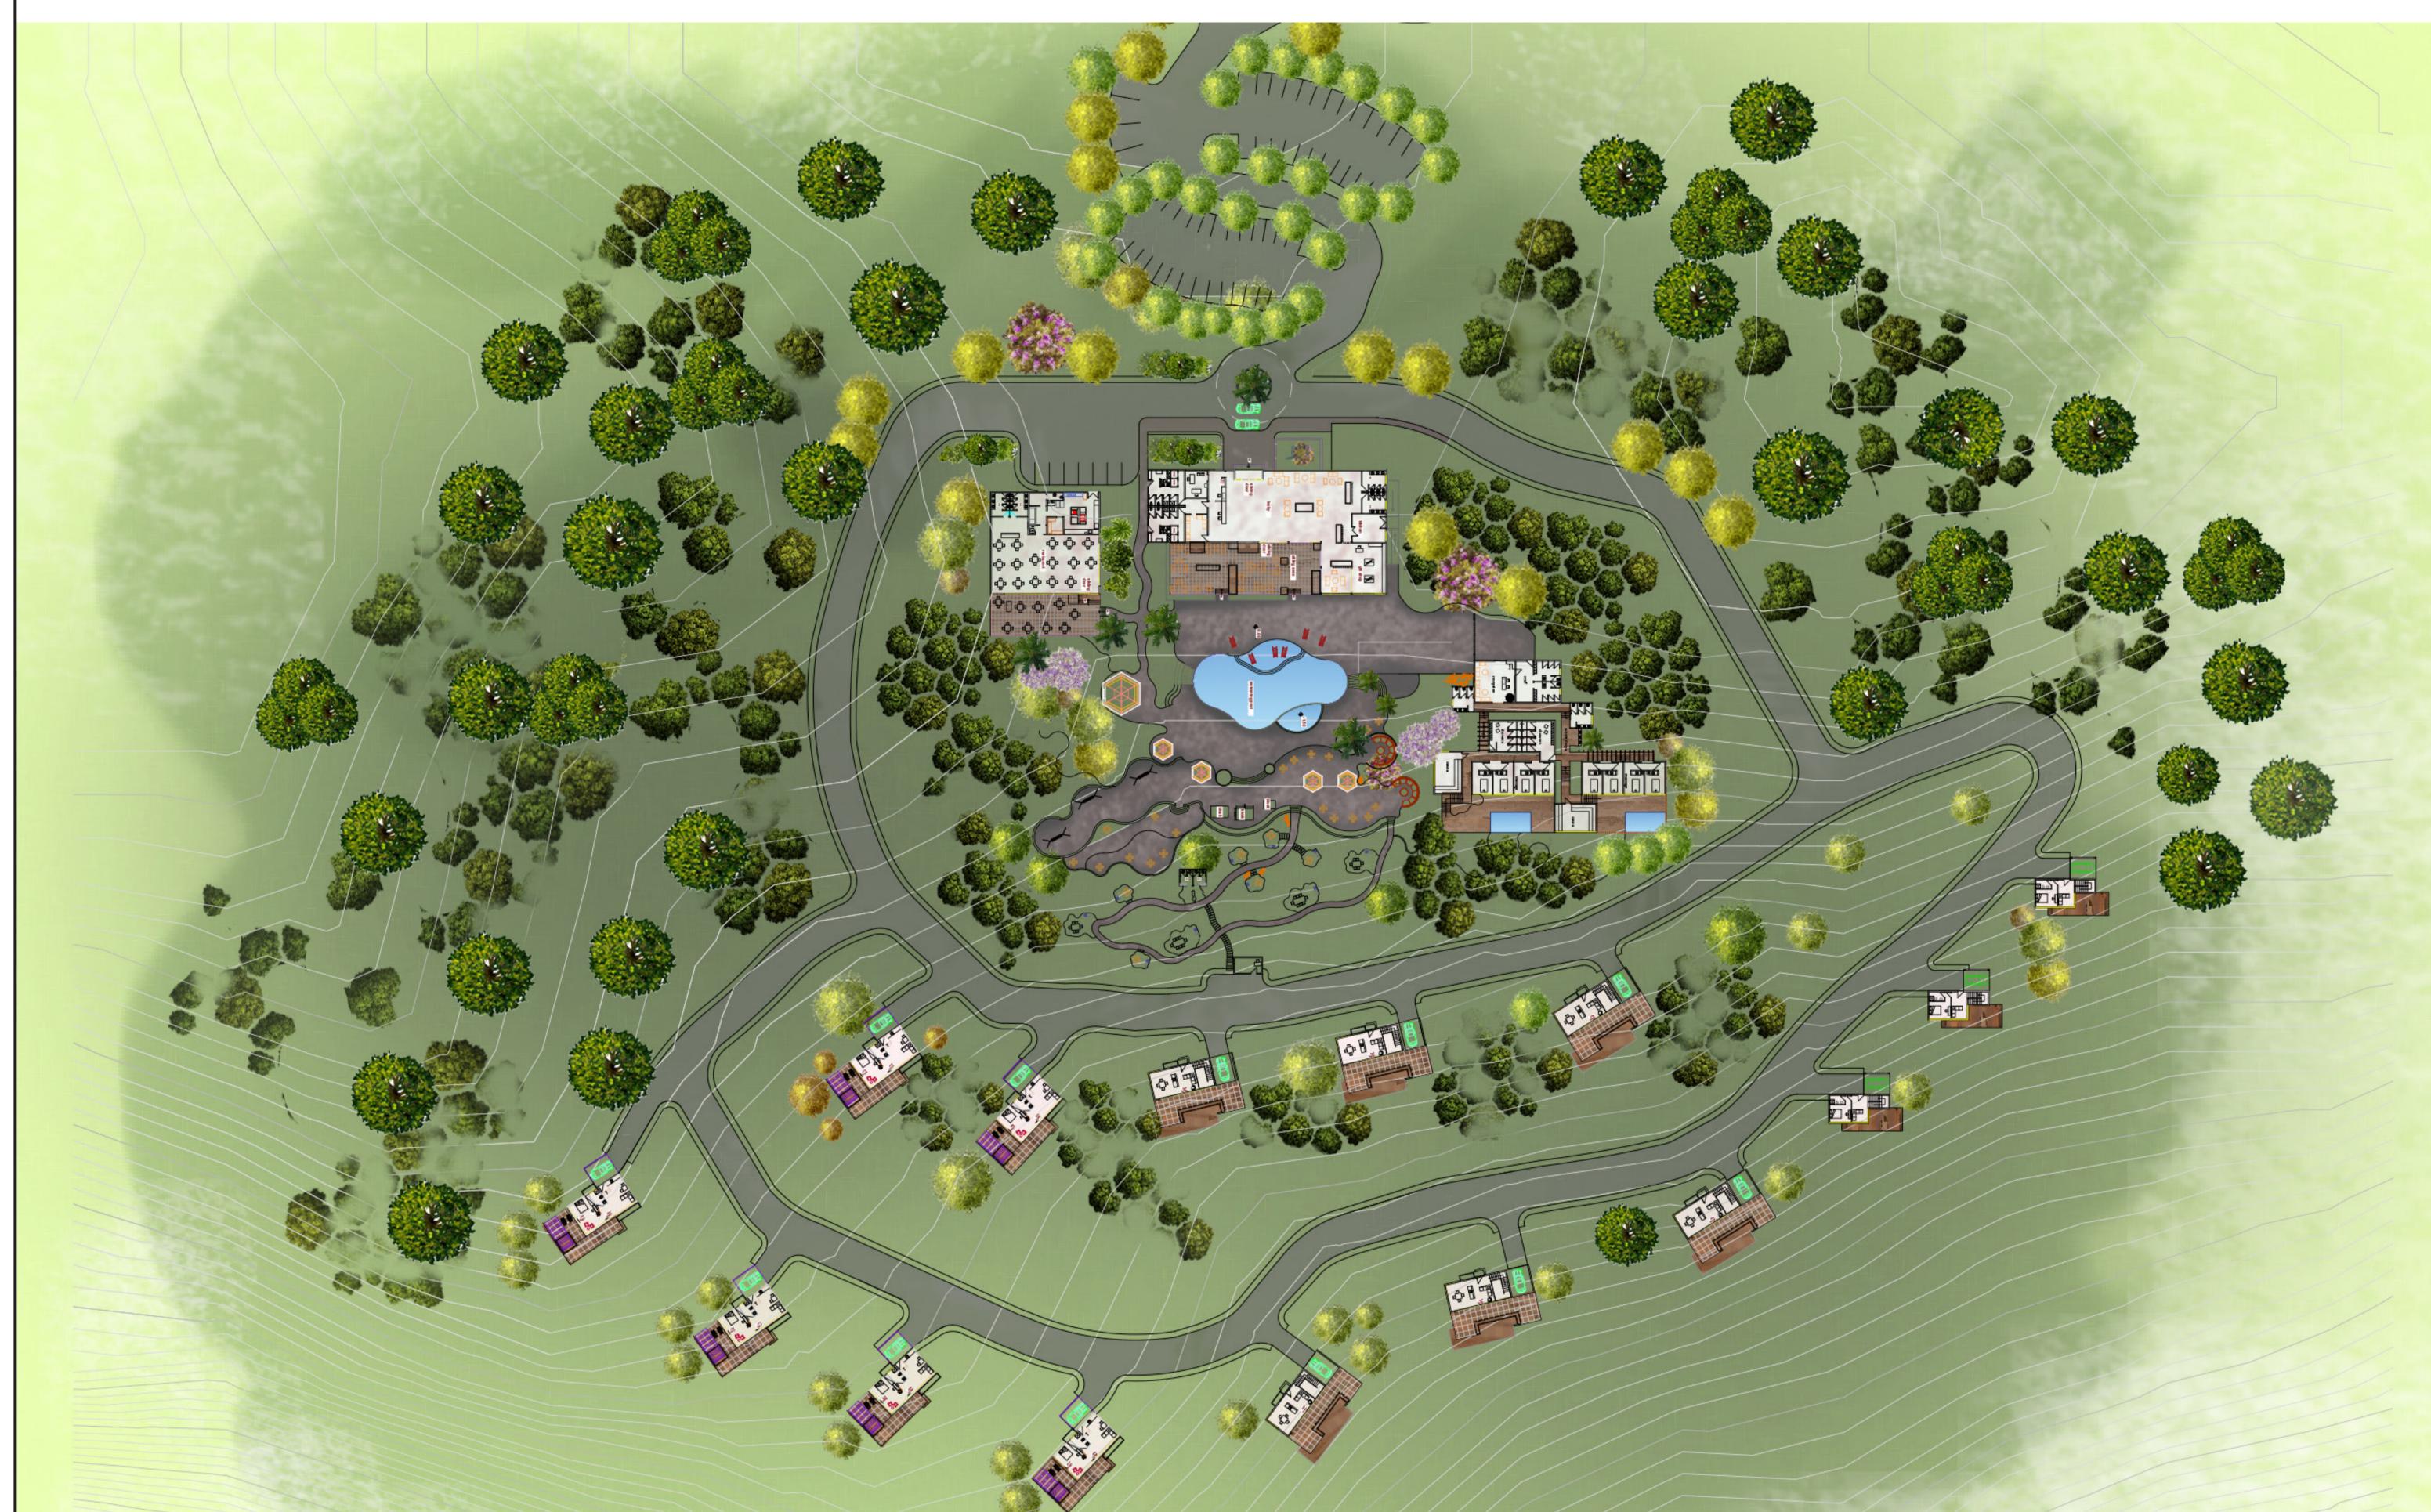

# TAL AL-HAWA MOUNTAIN RESORT

DESIGNED BY AMAL RAWAJBE















## MASTERPLAN

SCALE 1:600



### MAIN BUILDING

which contains reception, looby, staff, administration, kitchen, giftshop and we's, it represents the entrance for the resort which each visitor pass through.

















#### SPA CENTER

the spa center consists of two sections one for mens the other for womens, each one contains 4 | the resort contains 3 types of chalets which were designed to massage rooms, sauna for 8-10 people, 4 showers with changening and lockers, relaxing out- suits the needs of visitors and taking in consideration contour door areas and a hot outdoor pool with an amazing view.







### CHALET DESIGN

lines and view.











restaurant for 80-100 persons with indoor and outdoor siiting.