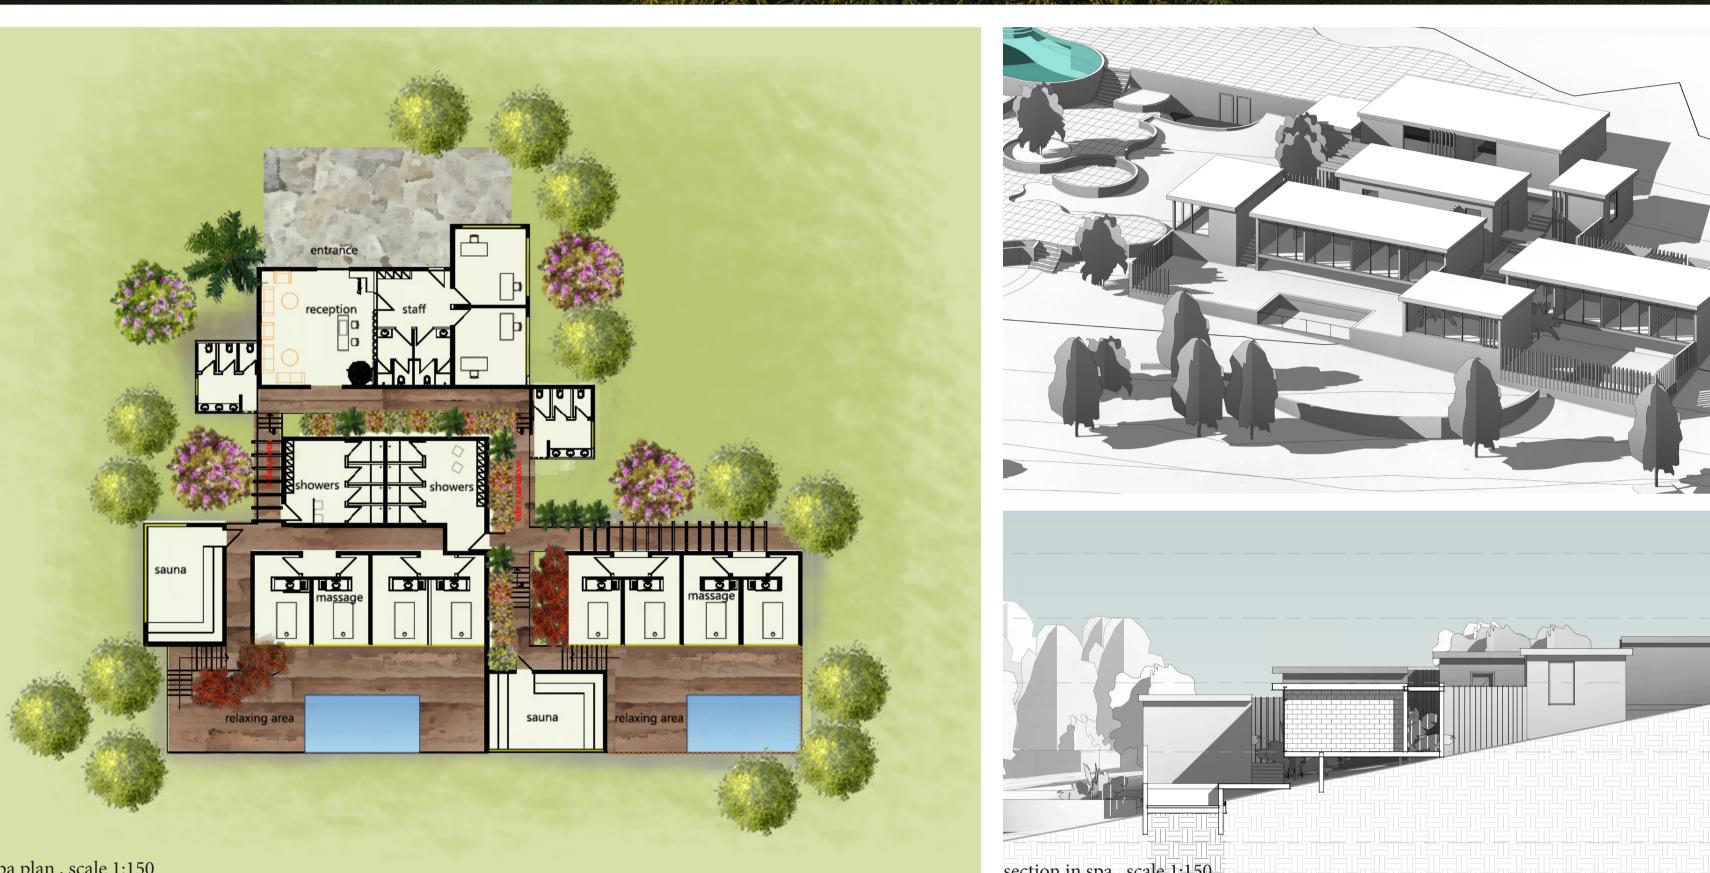

#### SPA CENTER

the spa center consists of two sections one for mens the other for womens, each one contains 4 | the resort contains 3 types of chalets which were designed to massage rooms, sauna for 8-10 people, 4 showers with changening and lockers, relaxing out- suits the needs of visitors and taking in consideration contour door areas and a hot outdoor pool with an amazing view.