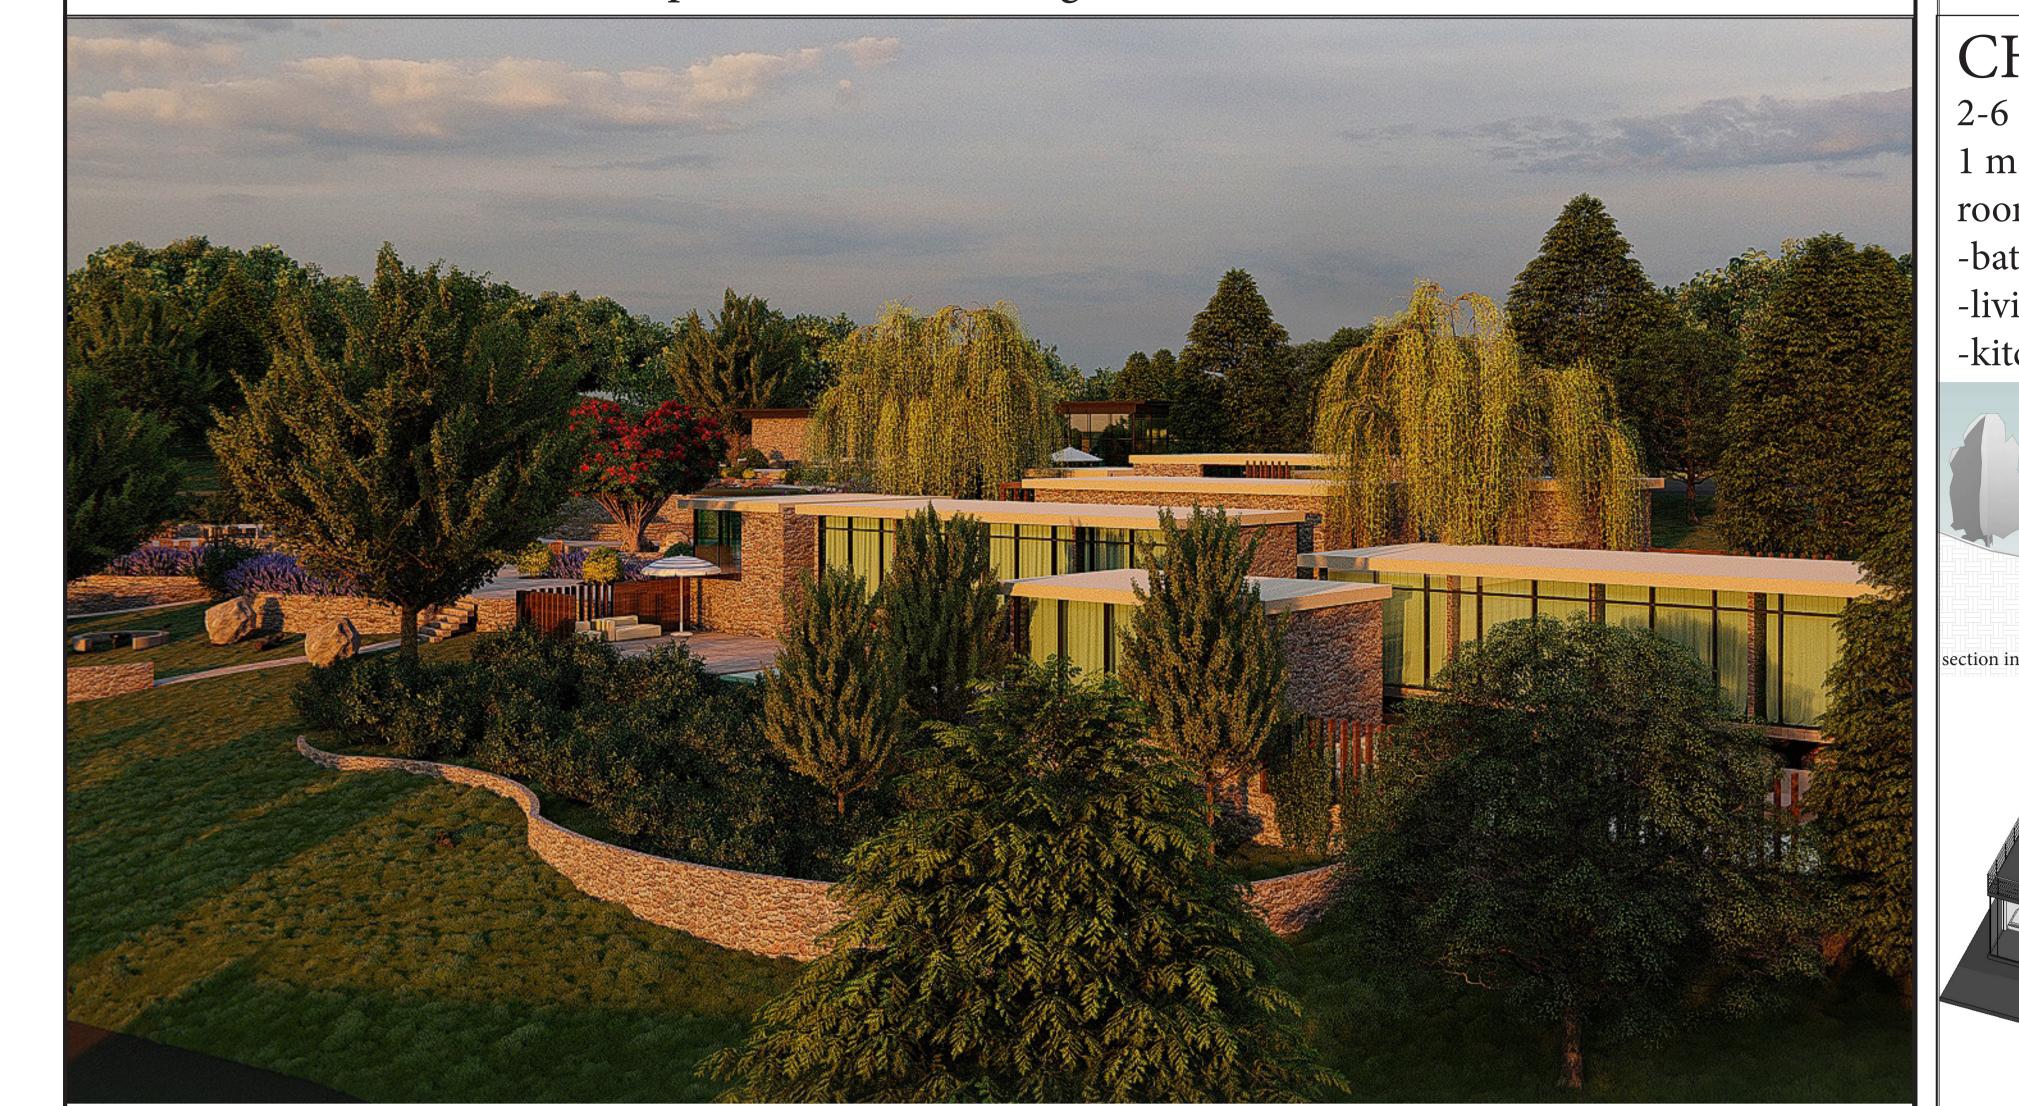

## MASTERPLAN

SCALE 1:600

### CHALET DESIGN

lines and view.

restaurant for 80-100 persons with indoor and outdoor siiting.