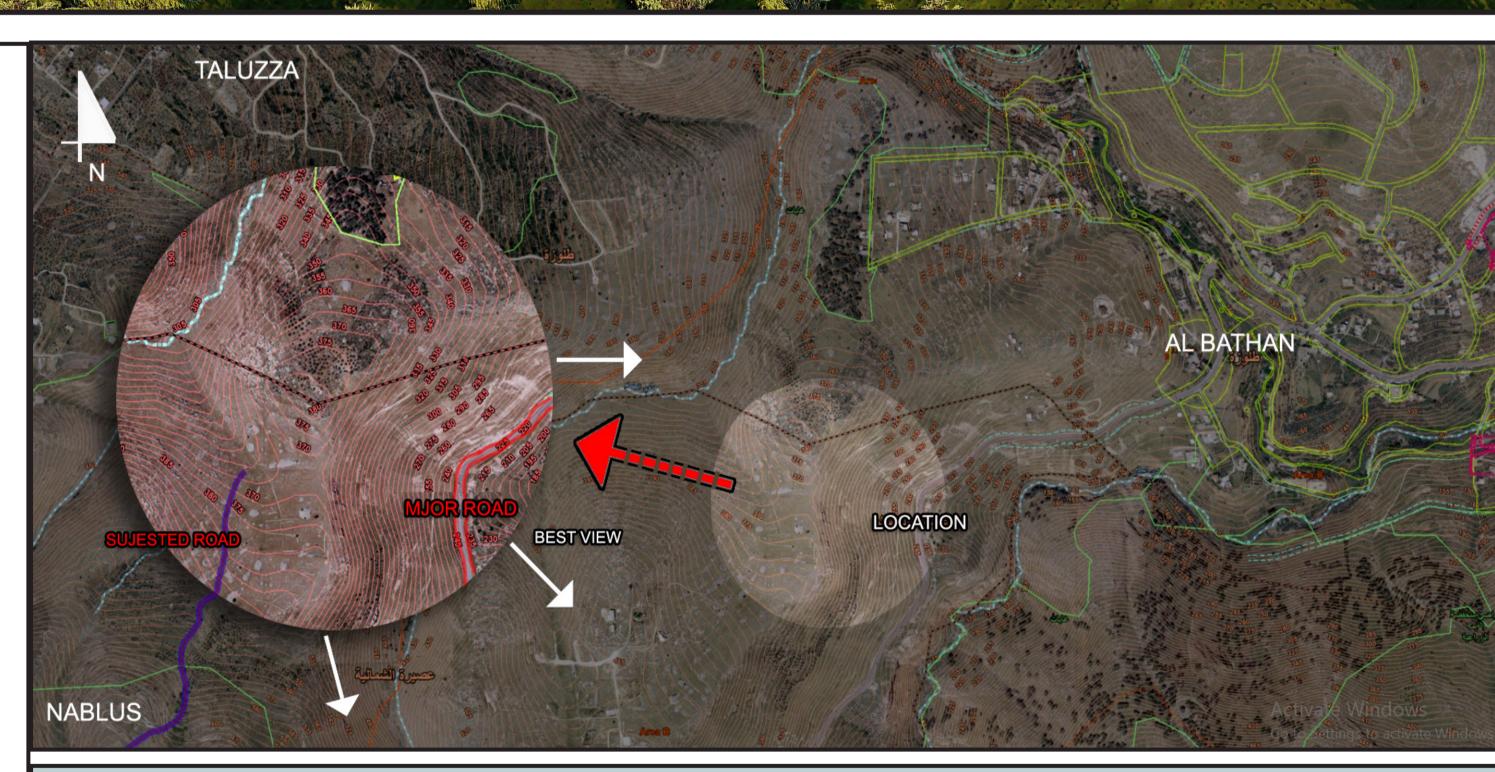

# TAL AL-HAWA MOUNTAIN RESORT

DESIGNED BY AMAL RAWAJBE















## MASTERPLAN

SCALE 1:600



### MAIN BUILDING

which contains reception, looby, staff, administration, kitchen, giftshop and we's, it represents the entrance for the resort which each visitor pass through.

















#### SPA CENTER

the spa center consists of two sections one for mens the other for womens, each one contains 4 | the resort contains 3 types of chalets which were designed to massage rooms, sauna for 8-10 people, 4 showers with changening and lockers, relaxing out- suits the needs of visitors and taking in consideration contour door areas and a hot outdoor pool with an amazing view.







### CHALET DESIGN

lines and view.











restaurant for 80-100 persons with indoor and outdoor siiting.