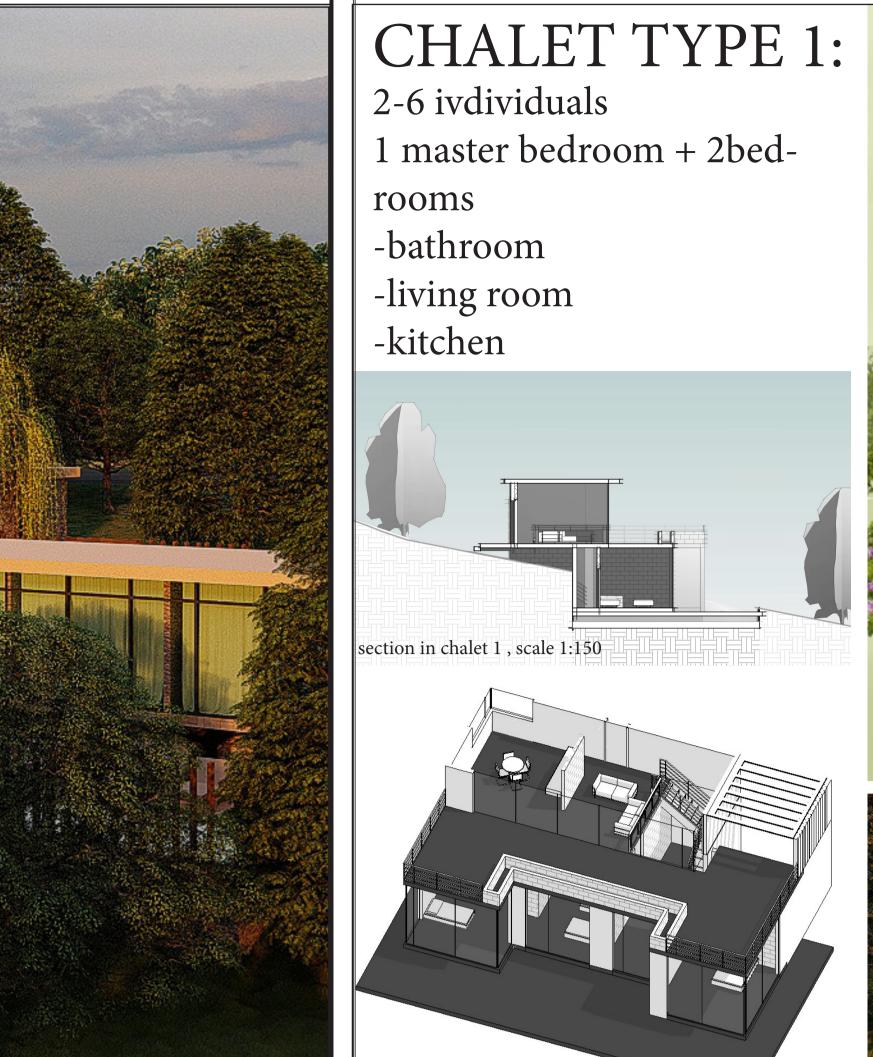

### CHALET DESIGN

lines and view.

restaurant for 80-100 persons with indoor and outdoor siiting.