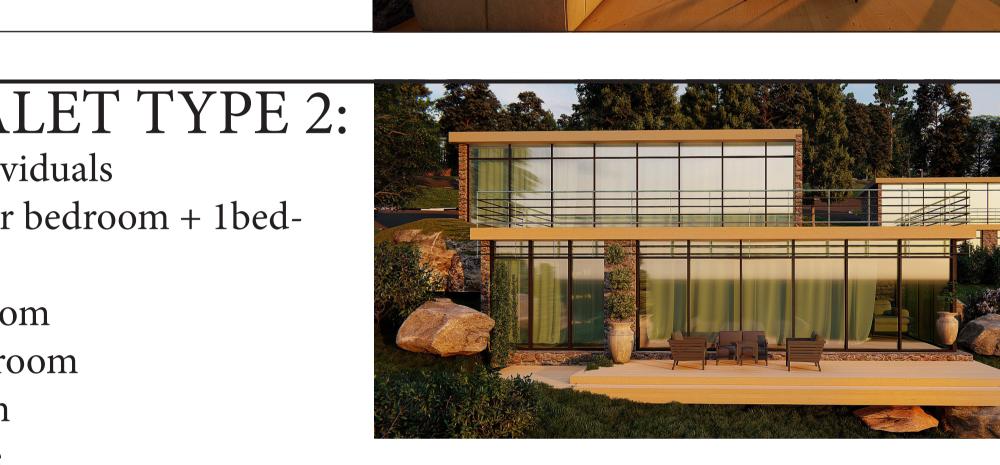

### CHALET DESIGN

lines and view.

restaurant for 80-100 persons with indoor and outdoor siiting.