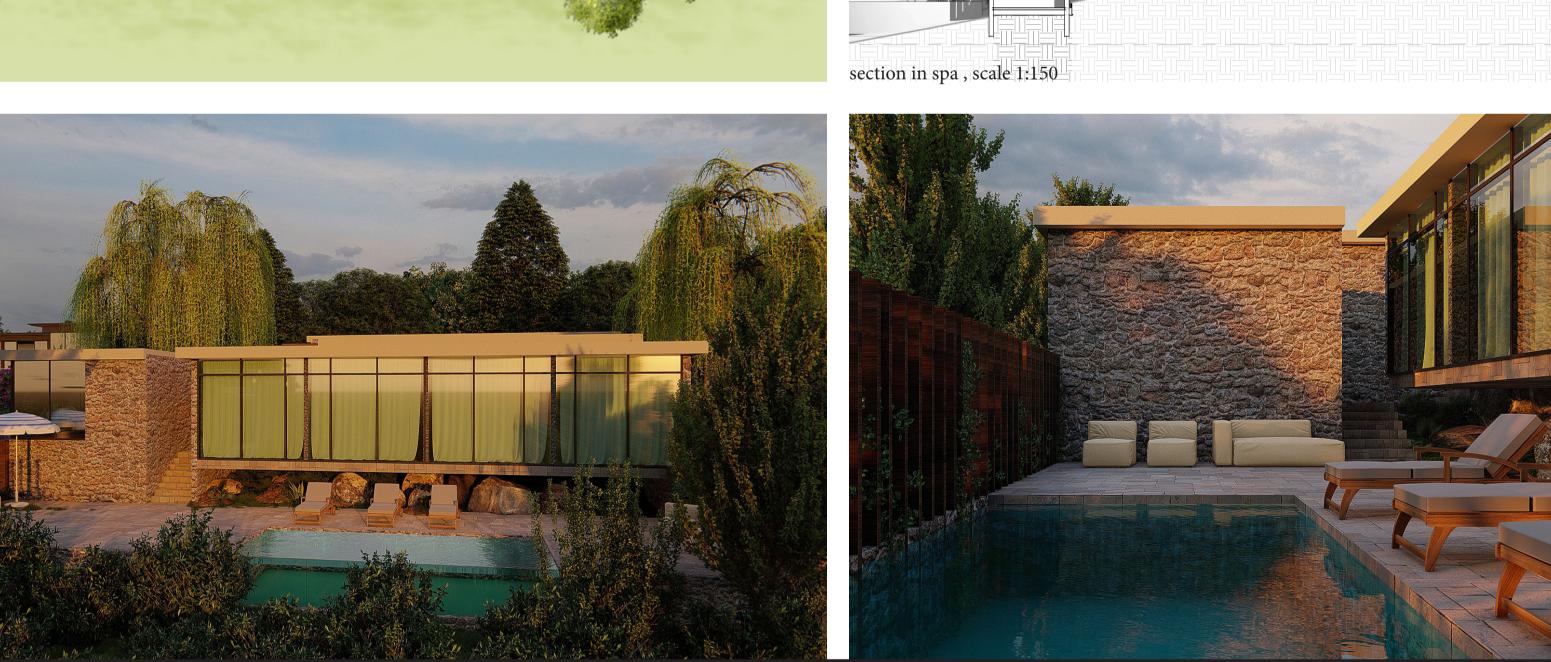

#### SPA CENTER

the spa center consists of two sections one for mens the other for womens, each one contains 4 | the resort contains 3 types of chalets which were designed to massage rooms, sauna for 8-10 people, 4 showers with changening and lockers, relaxing out- suits the needs of visitors and taking in consideration contour door areas and a hot outdoor pool with an amazing view.