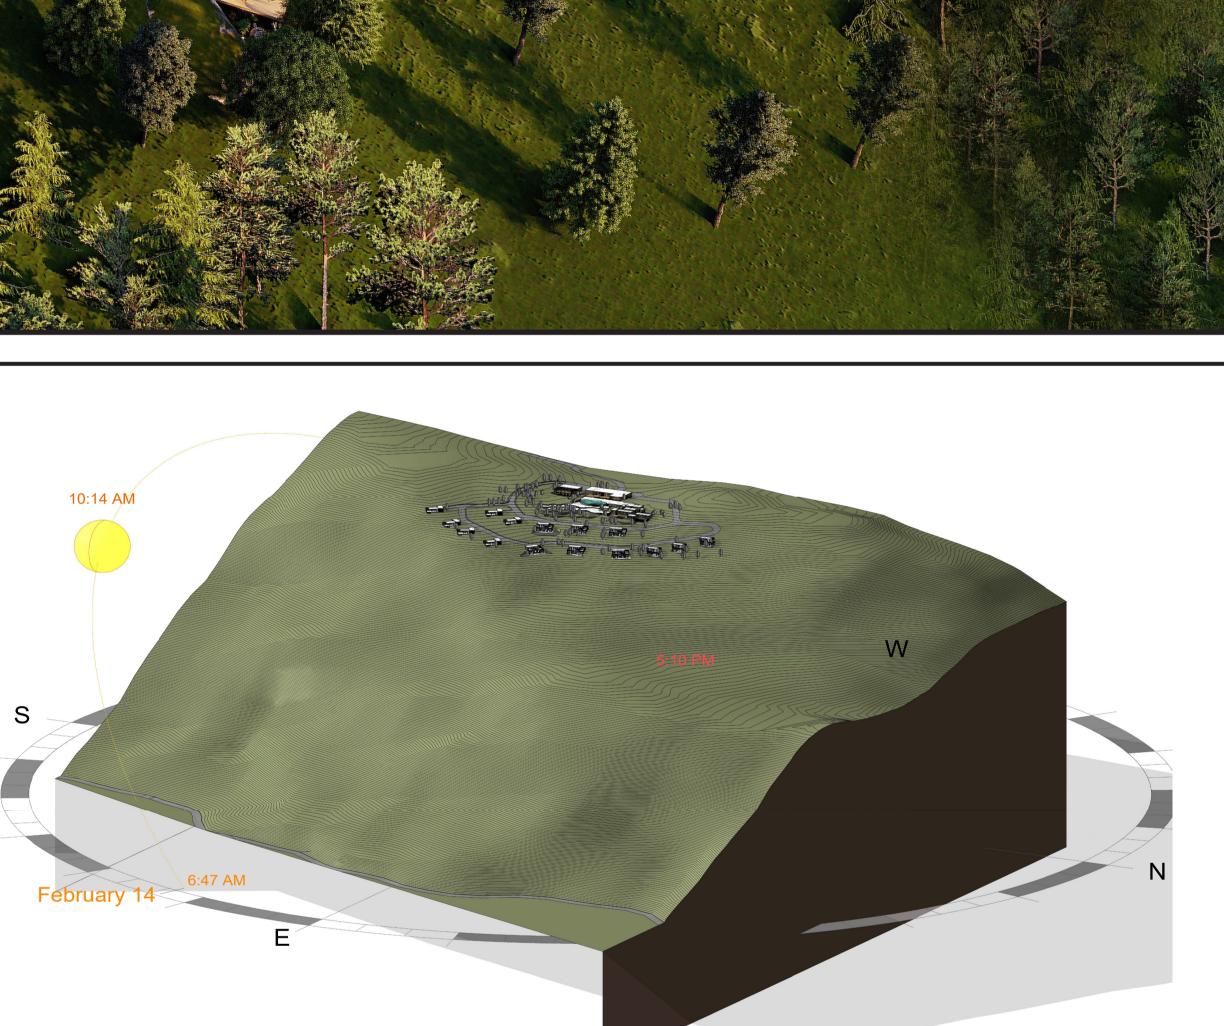

# TAL AL-HAWA MOUNTAIN RESORT

DESIGNED BY AMAL RAWAJBE















## MASTERPLAN

SCALE 1:600



### MAIN BUILDING

which contains reception, looby, staff, administration, kitchen, giftshop and we's, it represents the entrance for the resort which each visitor pass through.

















#### SPA CENTER

the spa center consists of two sections one for mens the other for womens, each one contains 4 | the resort contains 3 types of chalets which were designed to massage rooms, sauna for 8-10 people, 4 showers with changening and lockers, relaxing out- suits the needs of visitors and taking in consideration contour door areas and a hot outdoor pool with an amazing view.







### CHALET DESIGN

lines and view.











restaurant for 80-100 persons with indoor and outdoor siiting.