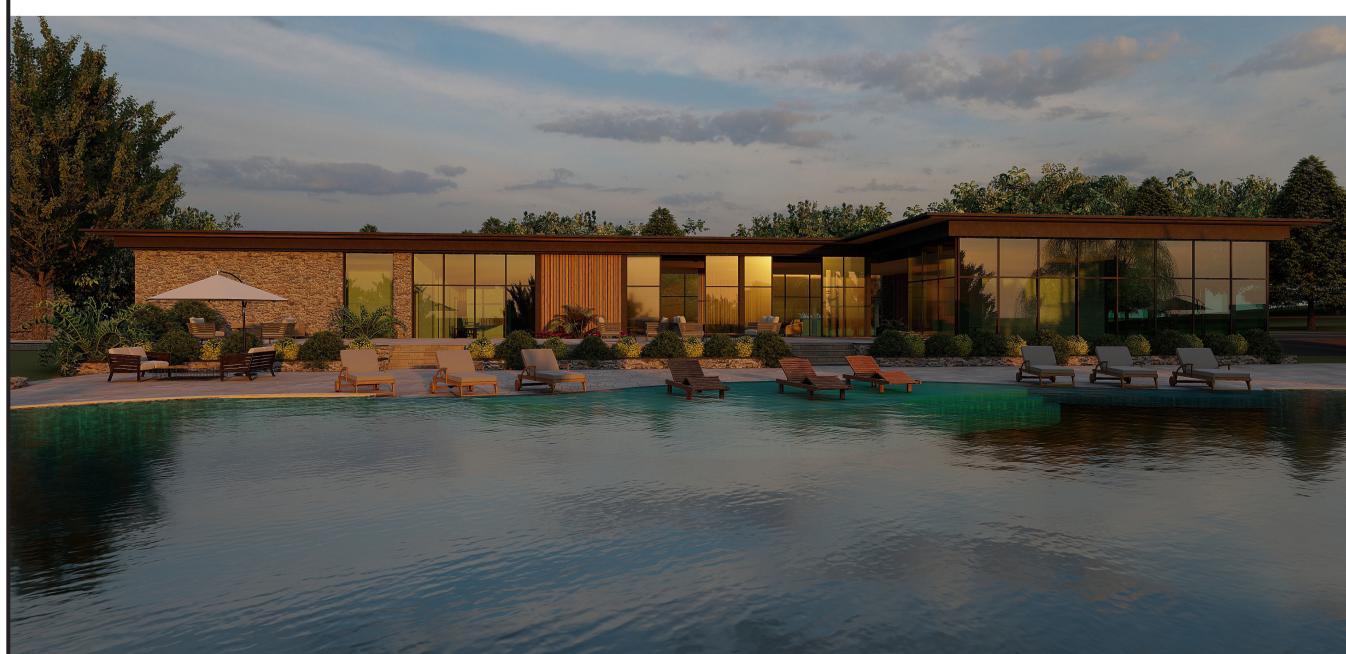

# TAL AL-HAWA MOUNTAIN RESORT

DESIGNED BY AMAL RAWAJBE















## MASTERPLAN

SCALE 1:600



### MAIN BUILDING

which contains reception, looby, staff, administration, kitchen, giftshop and we's, it represents the entrance for the resort which each visitor pass through.

















#### SPA CENTER

the spa center consists of two sections one for mens the other for womens, each one contains 4 | the resort contains 3 types of chalets which were designed to massage rooms, sauna for 8-10 people, 4 showers with changening and lockers, relaxing out- suits the needs of visitors and taking in consideration contour door areas and a hot outdoor pool with an amazing view.







### CHALET DESIGN

lines and view.











restaurant for 80-100 persons with indoor and outdoor siiting.