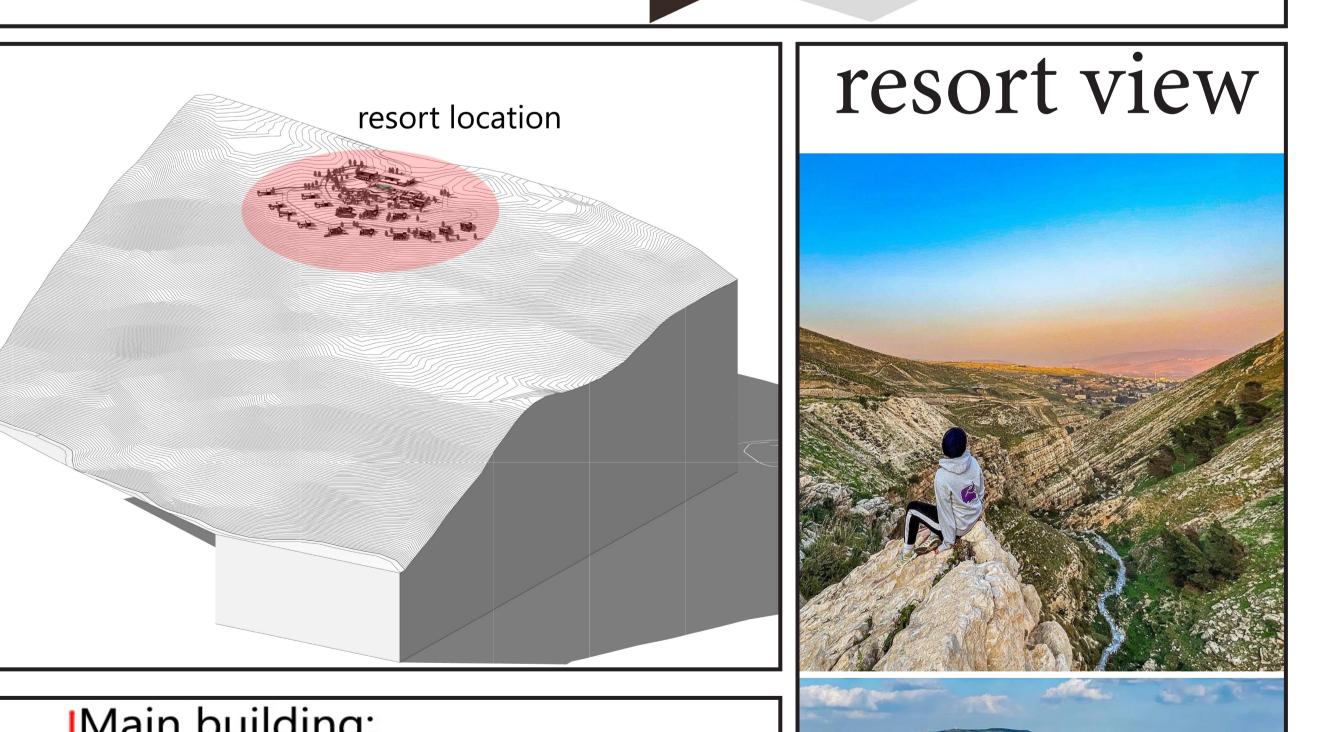

### MAIN BUILDING

which contains reception, looby, staff, administration, kitchen, giftshop and we's, it represents the entrance for the resort which each visitor pass through.

#### SPA CENTER

the spa center consists of two sections one for mens the other for womens, each one contains 4 | the resort contains 3 types of chalets which were designed to massage rooms, sauna for 8-10 people, 4 showers with changening and lockers, relaxing out- suits the needs of visitors and taking in consideration contour door areas and a hot outdoor pool with an amazing view.

### CHALET DESIGN

lines and view.

restaurant for 80-100 persons with indoor and outdoor siiting.