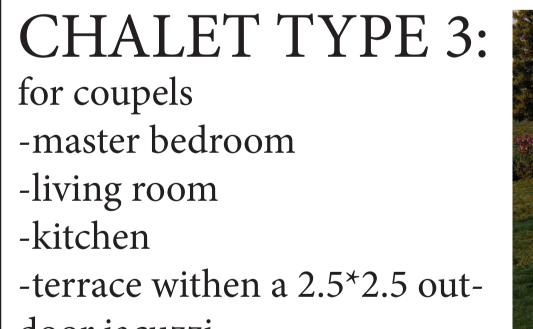

### CHALET DESIGN

lines and view.

restaurant for 80-100 persons with indoor and outdoor siiting.