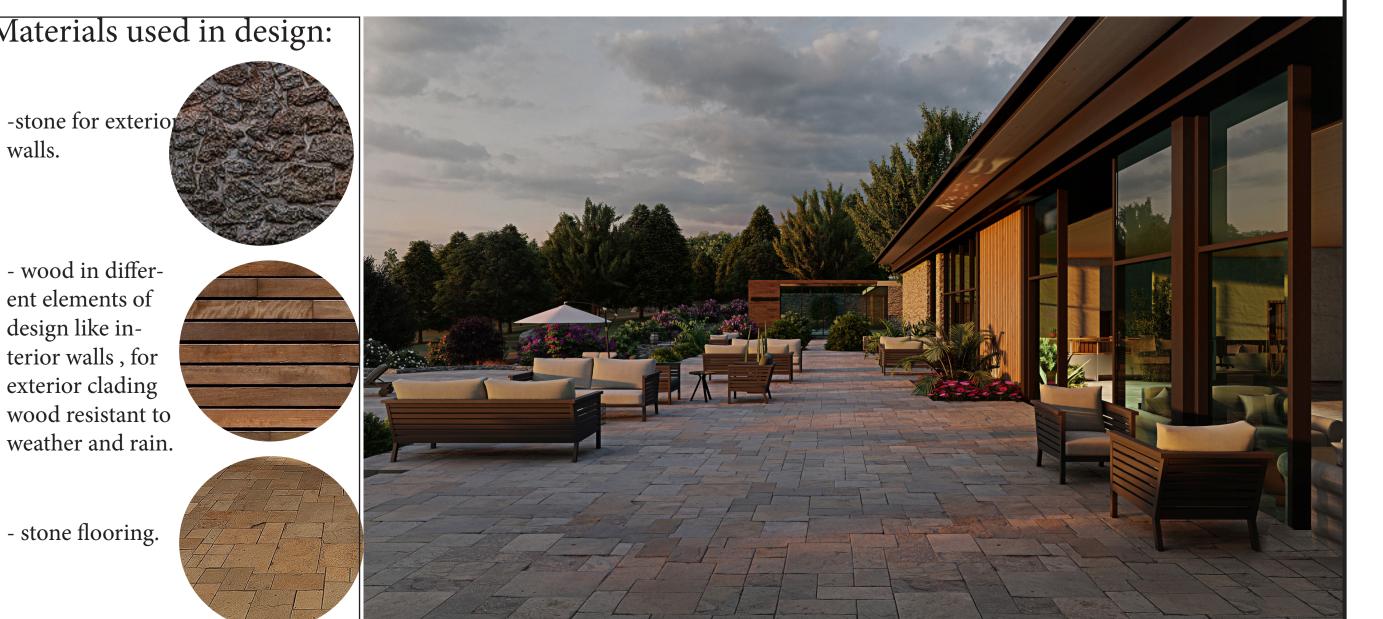

# TAL AL-HAWA MOUNTAIN RESORT

DESIGNED BY AMAL RAWAJBE















## MASTERPLAN

SCALE 1:600



### MAIN BUILDING

which contains reception, looby, staff, administration, kitchen, giftshop and we's, it represents the entrance for the resort which each visitor pass through.

















#### SPA CENTER

the spa center consists of two sections one for mens the other for womens, each one contains 4 | the resort contains 3 types of chalets which were designed to massage rooms, sauna for 8-10 people, 4 showers with changening and lockers, relaxing out- suits the needs of visitors and taking in consideration contour door areas and a hot outdoor pool with an amazing view.







### CHALET DESIGN

lines and view.











restaurant for 80-100 persons with indoor and outdoor siiting.