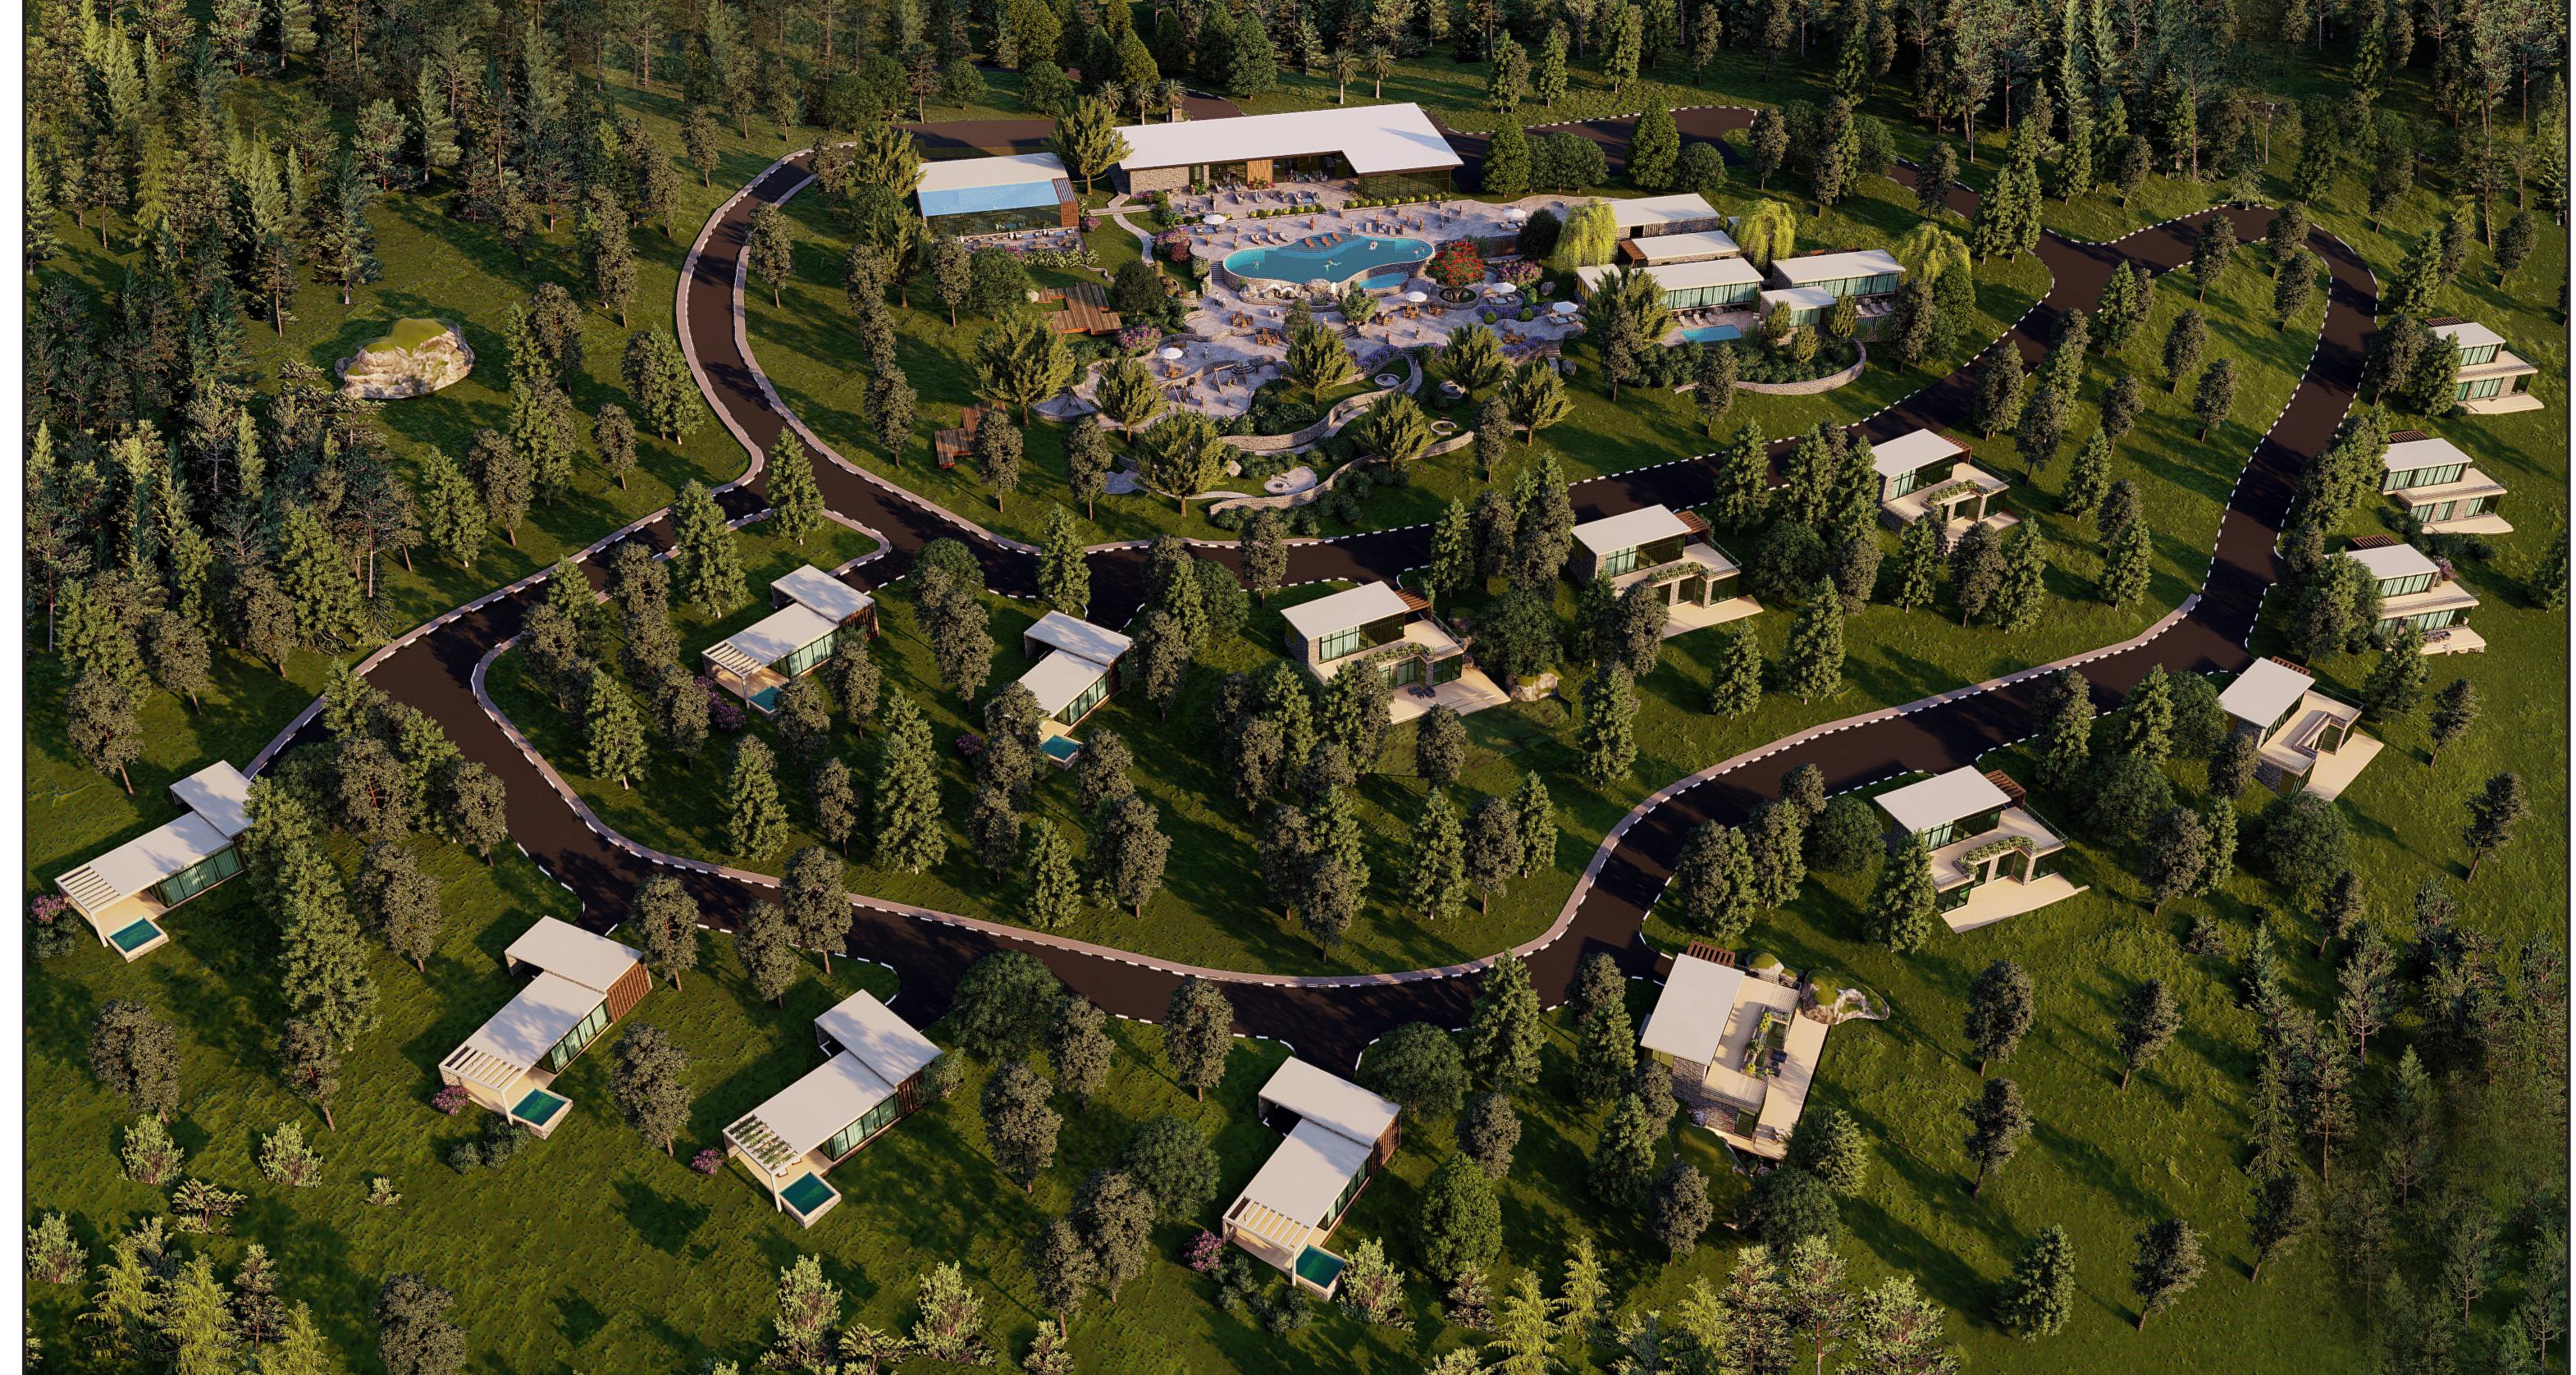

## MASTERPLAN

SCALE 1:600

### MAIN BUILDING

which contains reception, looby, staff, administration, kitchen, giftshop and we's, it represents the entrance for the resort which each visitor pass through.

#### SPA CENTER

the spa center consists of two sections one for mens the other for womens, each one contains 4 | the resort contains 3 types of chalets which were designed to massage rooms, sauna for 8-10 people, 4 showers with changening and lockers, relaxing out- suits the needs of visitors and taking in consideration contour door areas and a hot outdoor pool with an amazing view.

### CHALET DESIGN

lines and view.

restaurant for 80-100 persons with indoor and outdoor siiting.