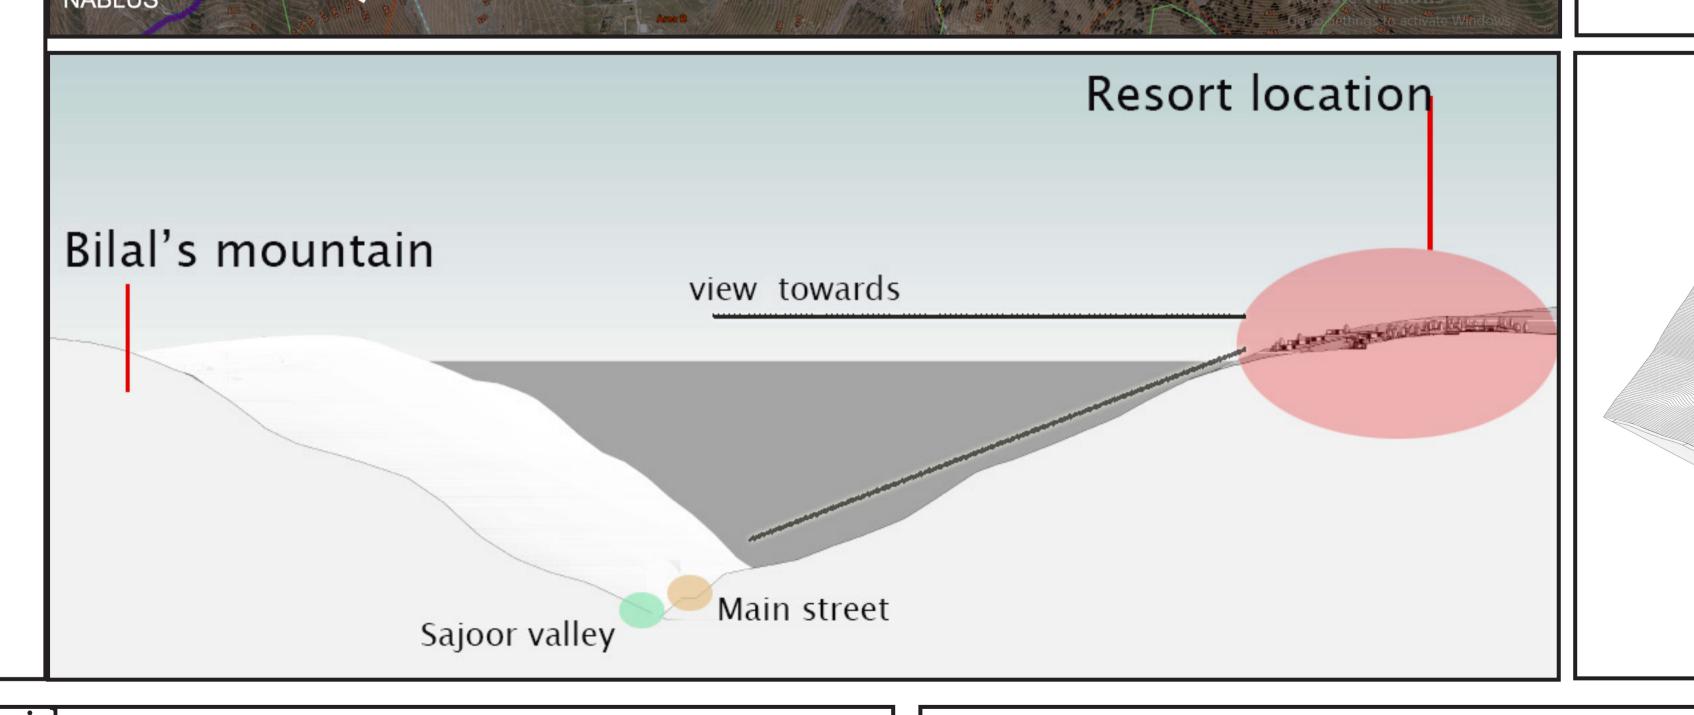

# TAL AL-HAWA MOUNTAIN RESORT

DESIGNED BY AMAL RAWAJBE















## MASTERPLAN

SCALE 1:600



### MAIN BUILDING

which contains reception, looby, staff, administration, kitchen, giftshop and we's, it represents the entrance for the resort which each visitor pass through.

















#### SPA CENTER

the spa center consists of two sections one for mens the other for womens, each one contains 4 | the resort contains 3 types of chalets which were designed to massage rooms, sauna for 8-10 people, 4 showers with changening and lockers, relaxing out- suits the needs of visitors and taking in consideration contour door areas and a hot outdoor pool with an amazing view.







### CHALET DESIGN

lines and view.











restaurant for 80-100 persons with indoor and outdoor siiting.