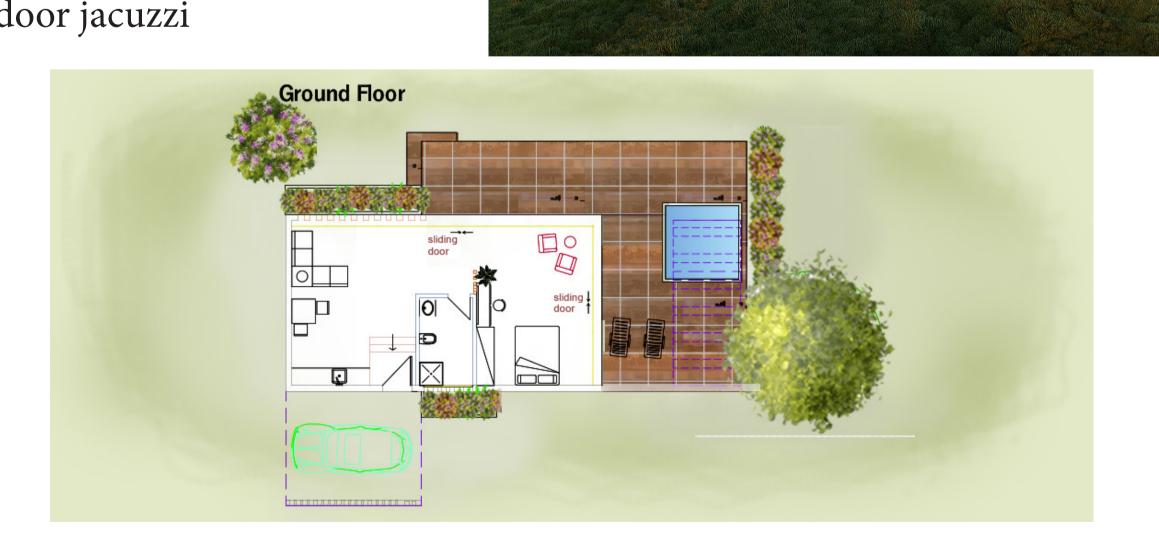

### CHALET DESIGN

lines and view.

restaurant for 80-100 persons with indoor and outdoor siiting.