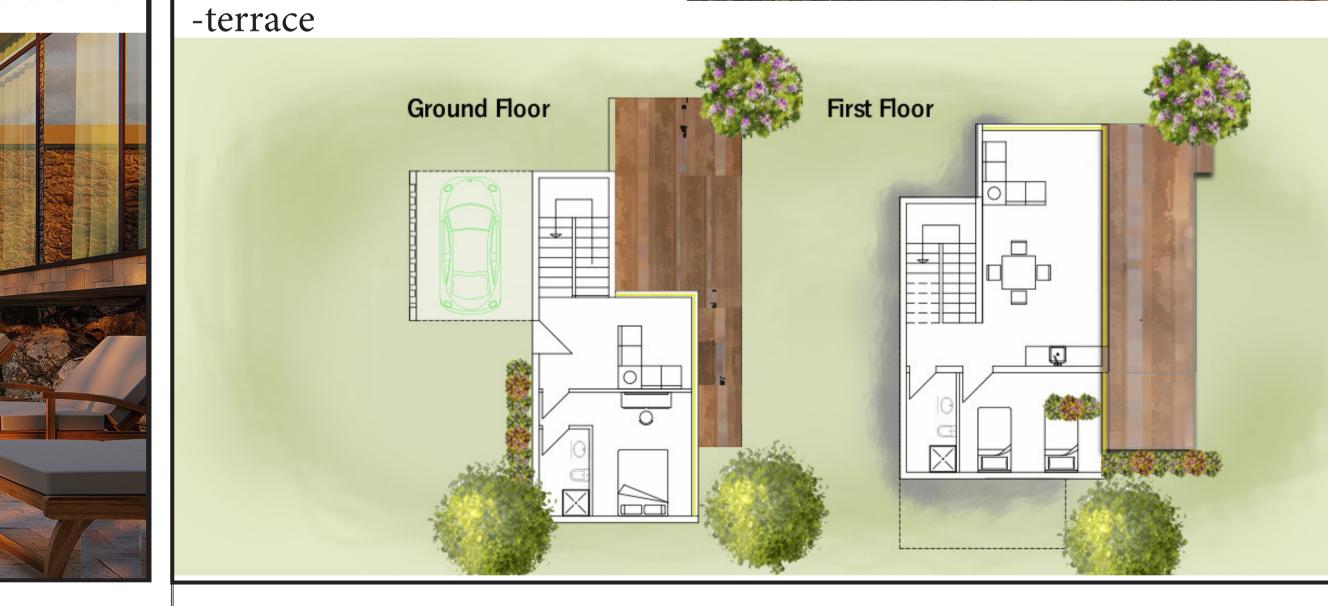

### CHALET DESIGN

lines and view.

restaurant for 80-100 persons with indoor and outdoor siiting.