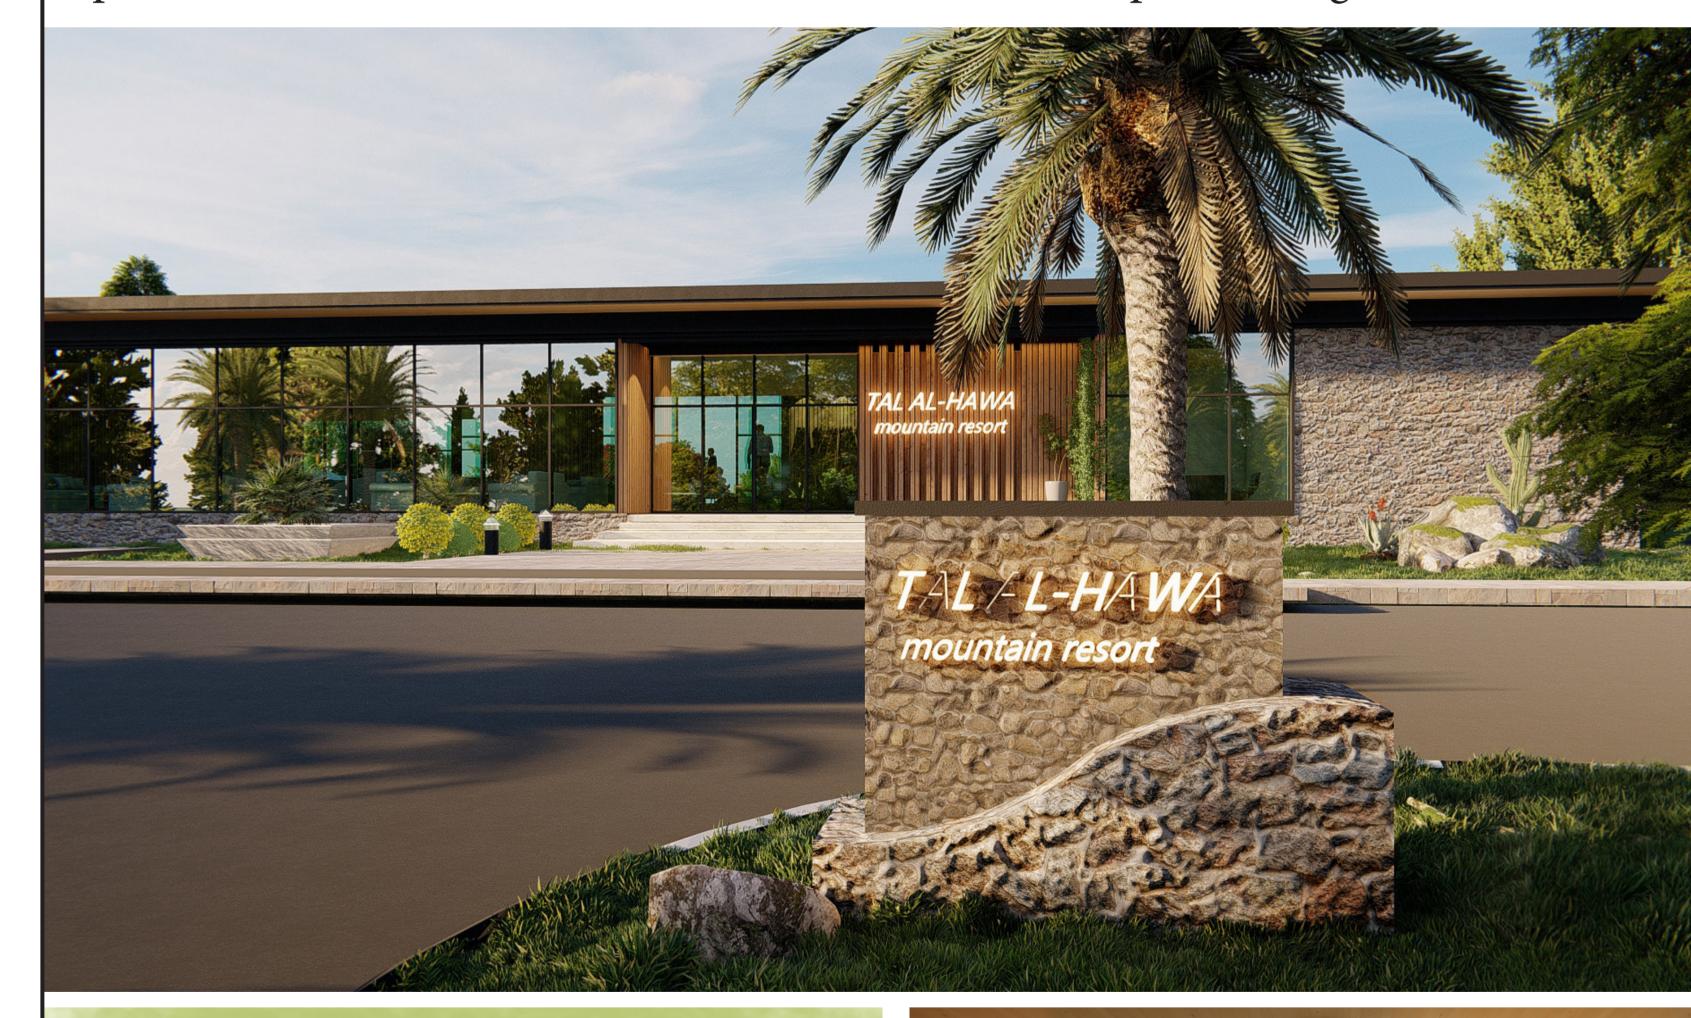

# TAL AL-HAWA MOUNTAIN RESORT

DESIGNED BY AMAL RAWAJBE

### MAIN BUILDING

which contains reception, looby, staff, administration, kitchen, giftshop and we's, it represents the entrance for the resort which each visitor pass through.