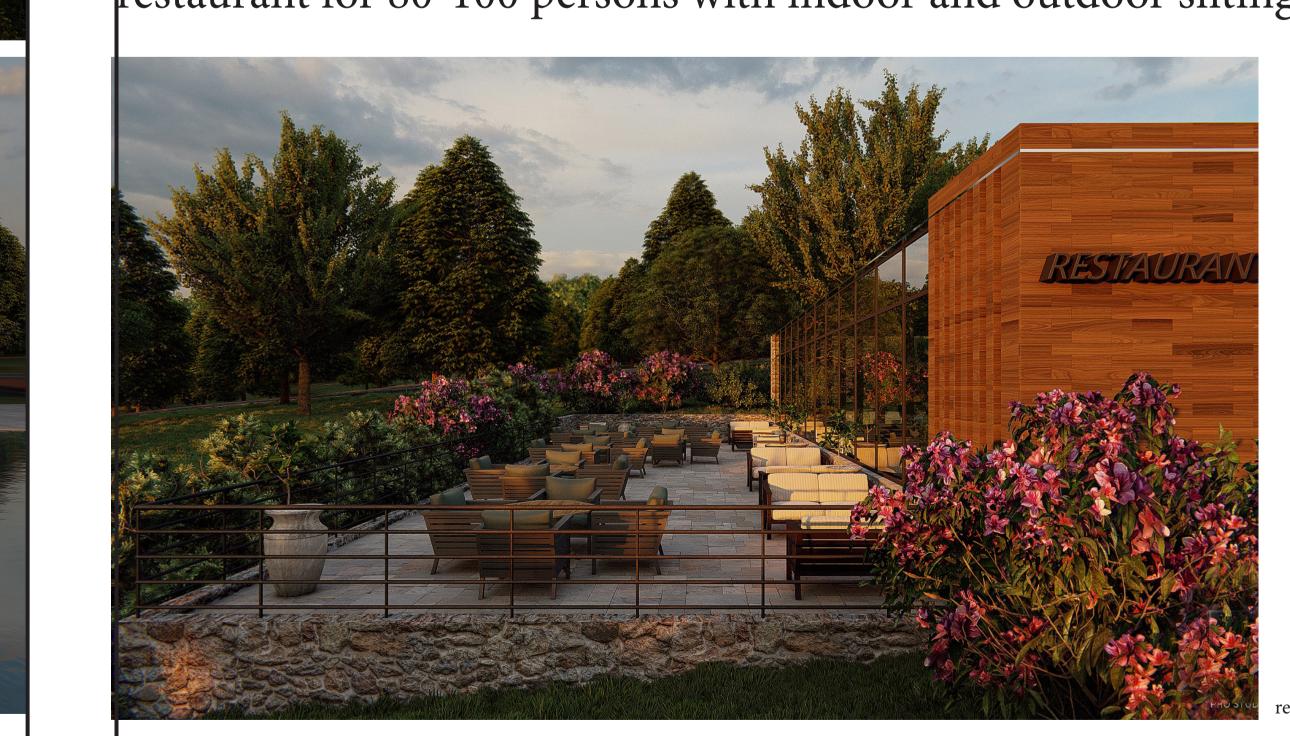

### CHALET DESIGN

lines and view.

restaurant for 80-100 persons with indoor and outdoor siiting.