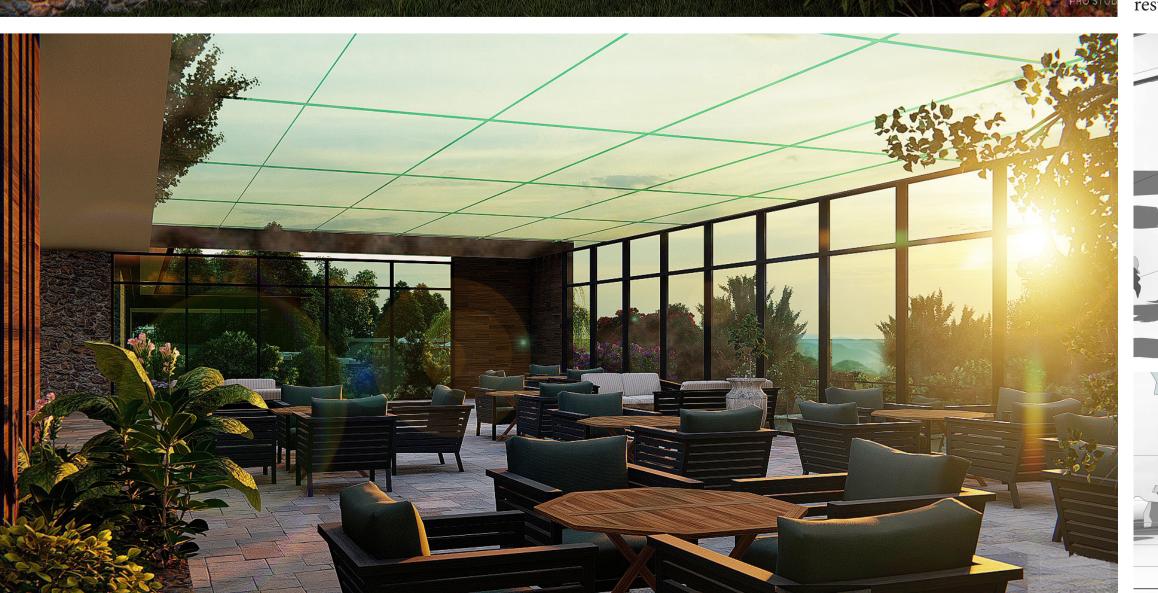

### CHALET DESIGN

lines and view.

restaurant for 80-100 persons with indoor and outdoor siiting.