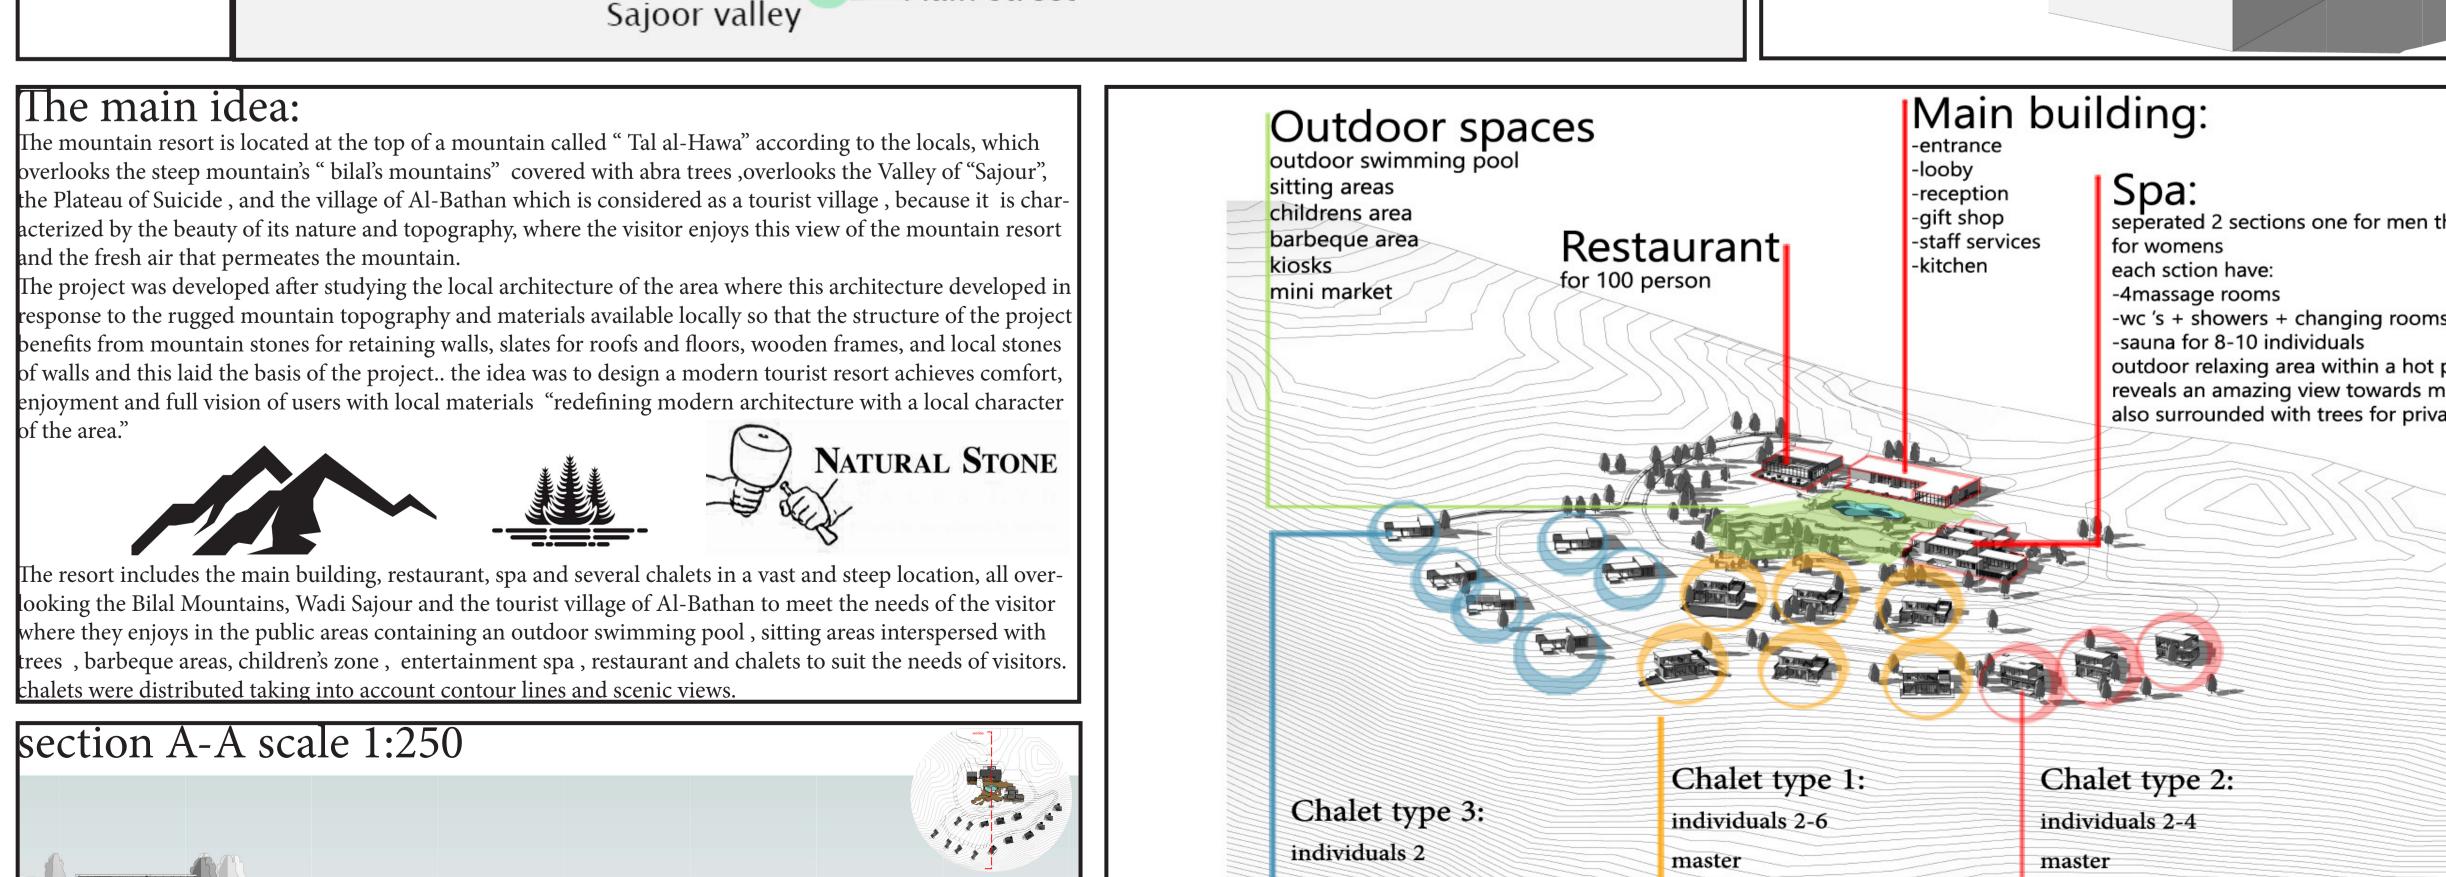

### MAIN BUILDING

which contains reception, looby, staff, administration, kitchen, giftshop and we's, it represents the entrance for the resort which each visitor pass through.

#### SPA CENTER

the spa center consists of two sections one for mens the other for womens, each one contains 4 | the resort contains 3 types of chalets which were designed to massage rooms, sauna for 8-10 people, 4 showers with changening and lockers, relaxing out- suits the needs of visitors and taking in consideration contour door areas and a hot outdoor pool with an amazing view.

### CHALET DESIGN

lines and view.

restaurant for 80-100 persons with indoor and outdoor siiting.