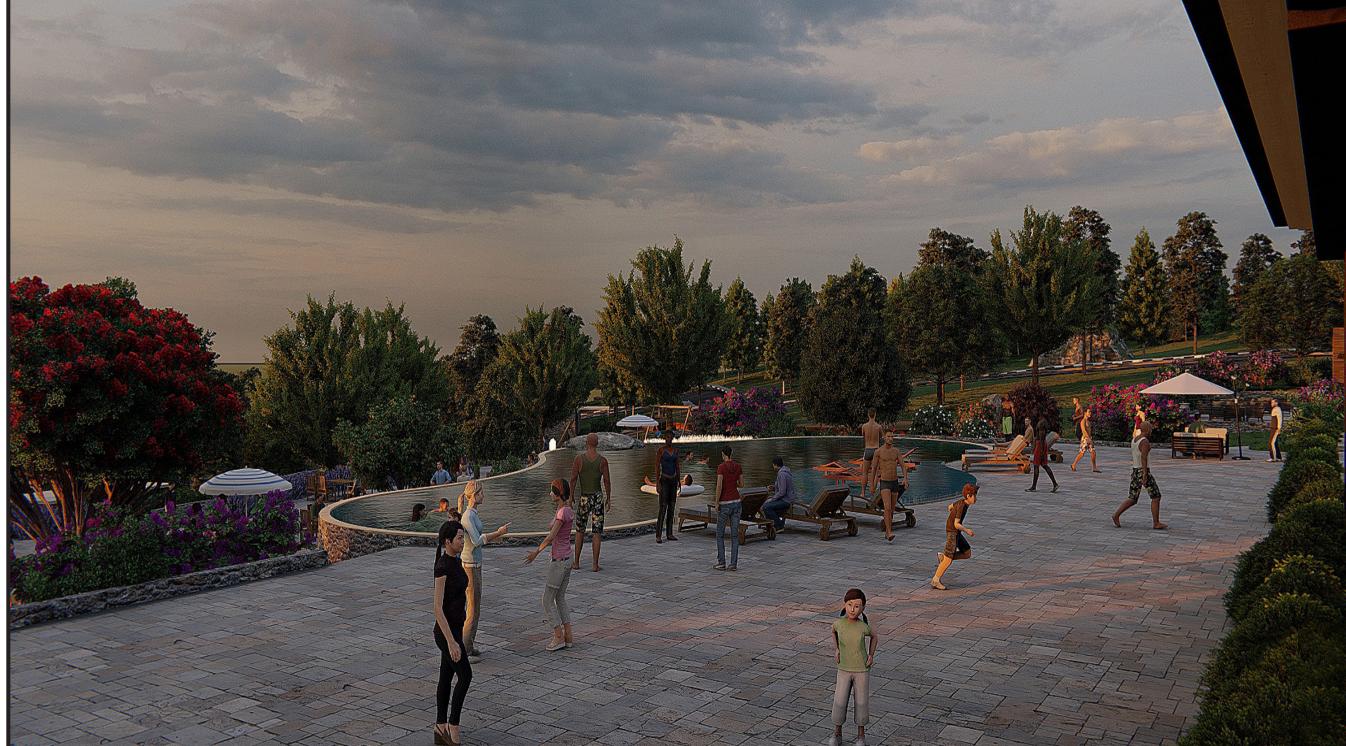

# TAL AL-HAWA MOUNTAIN RESORT

DESIGNED BY AMAL RAWAJBE















## MASTERPLAN

SCALE 1:600



### MAIN BUILDING

which contains reception, looby, staff, administration, kitchen, giftshop and we's, it represents the entrance for the resort which each visitor pass through.

















#### SPA CENTER

the spa center consists of two sections one for mens the other for womens, each one contains 4 | the resort contains 3 types of chalets which were designed to massage rooms, sauna for 8-10 people, 4 showers with changening and lockers, relaxing out- suits the needs of visitors and taking in consideration contour door areas and a hot outdoor pool with an amazing view.







### CHALET DESIGN

lines and view.











restaurant for 80-100 persons with indoor and outdoor siiting.