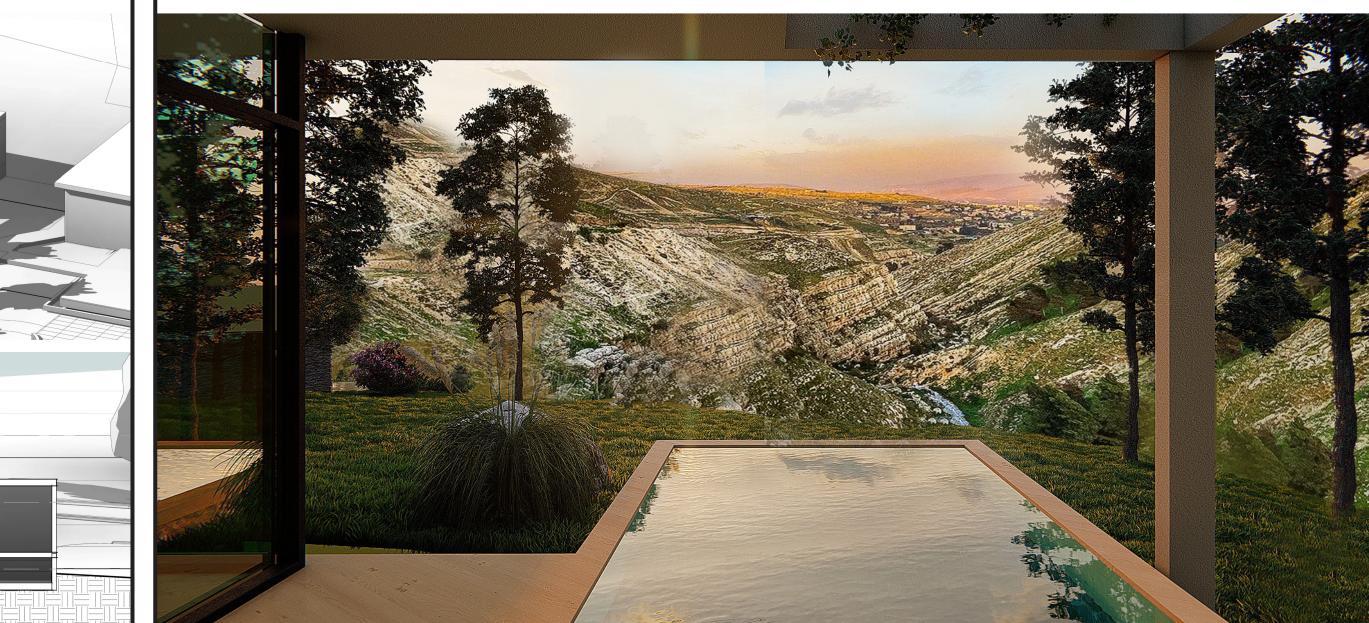

### CHALET DESIGN

lines and view.

restaurant for 80-100 persons with indoor and outdoor siiting.