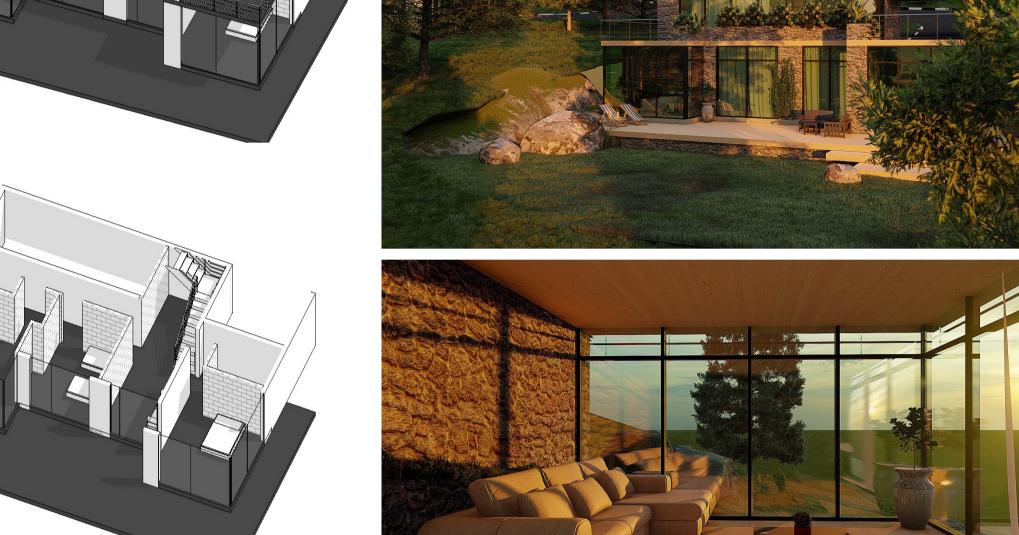

### CHALET DESIGN

lines and view.

restaurant for 80-100 persons with indoor and outdoor siiting.