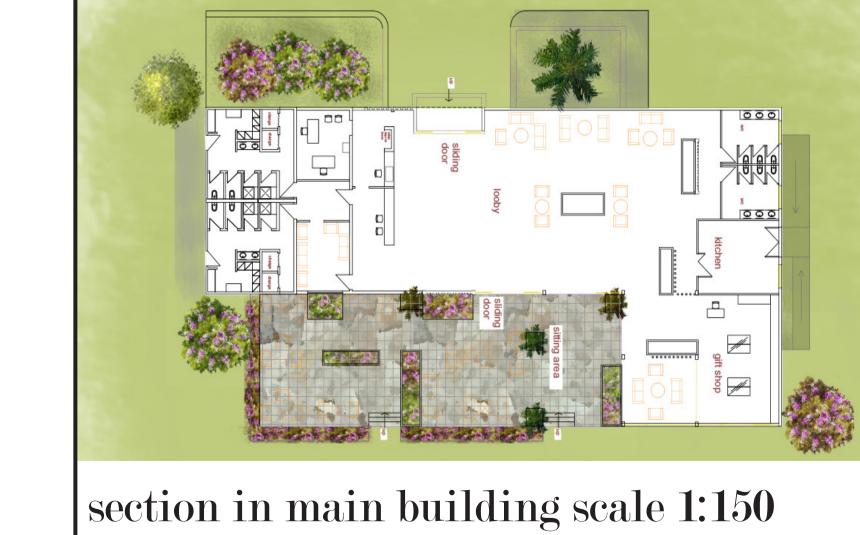

### MAIN BUILDING

which contains reception, looby, staff, administration, kitchen, giftshop and we's, it represents the entrance for the resort which each visitor pass through.