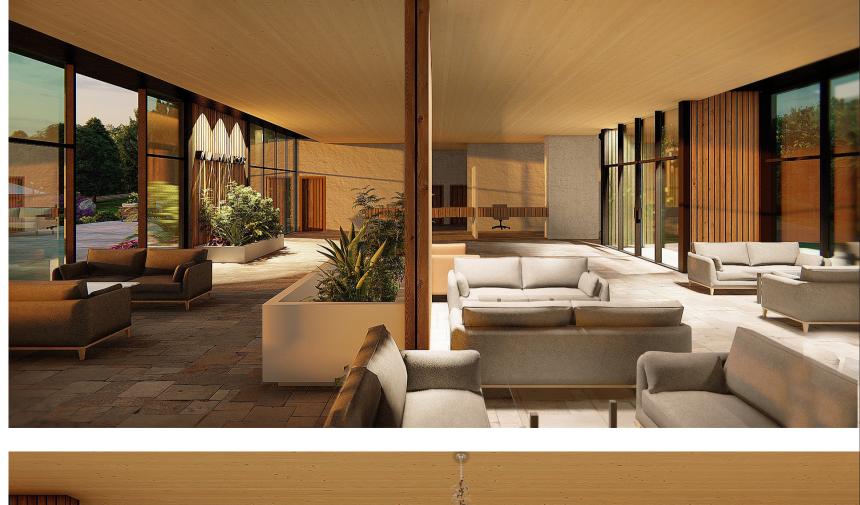

### MAIN BUILDING

which contains reception, looby, staff, administration, kitchen, giftshop and we's, it represents the entrance for the resort which each visitor pass through.