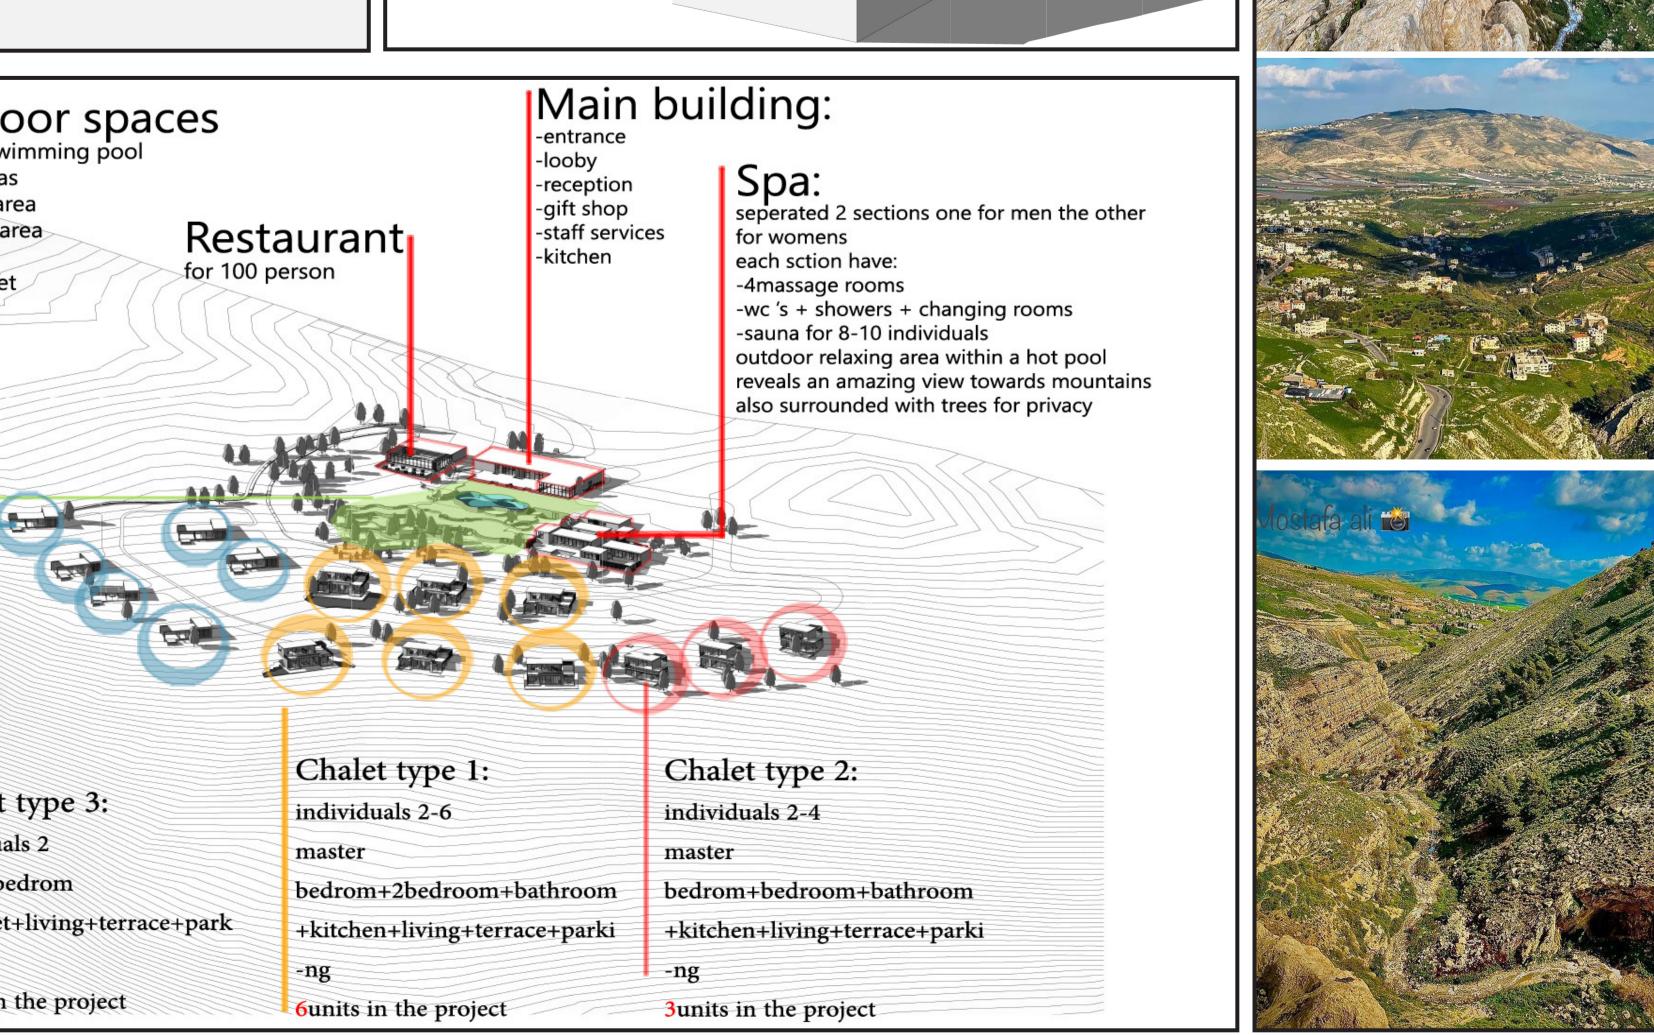

### MAIN BUILDING

which contains reception, looby, staff, administration, kitchen, giftshop and we's, it represents the entrance for the resort which each visitor pass through.

#### SPA CENTER

the spa center consists of two sections one for mens the other for womens, each one contains 4 | the resort contains 3 types of chalets which were designed to massage rooms, sauna for 8-10 people, 4 showers with changening and lockers, relaxing out- suits the needs of visitors and taking in consideration contour door areas and a hot outdoor pool with an amazing view.

### CHALET DESIGN

lines and view.

restaurant for 80-100 persons with indoor and outdoor siiting.