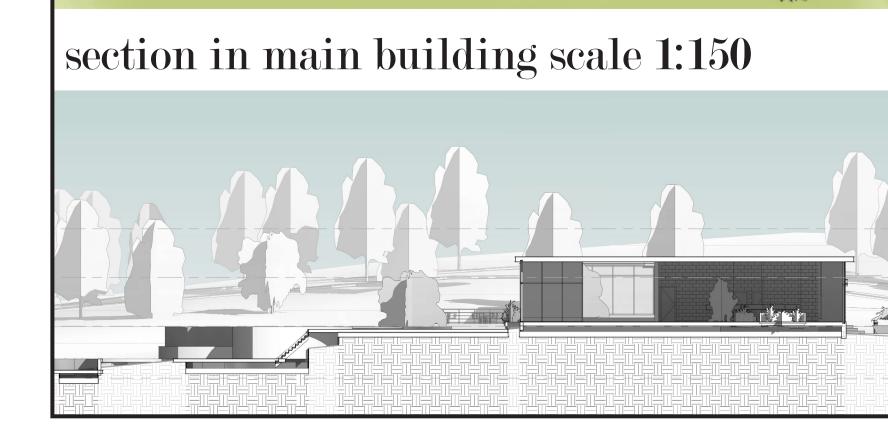

### MAIN BUILDING

which contains reception, looby, staff, administration, kitchen, giftshop and we's, it represents the entrance for the resort which each visitor pass through.