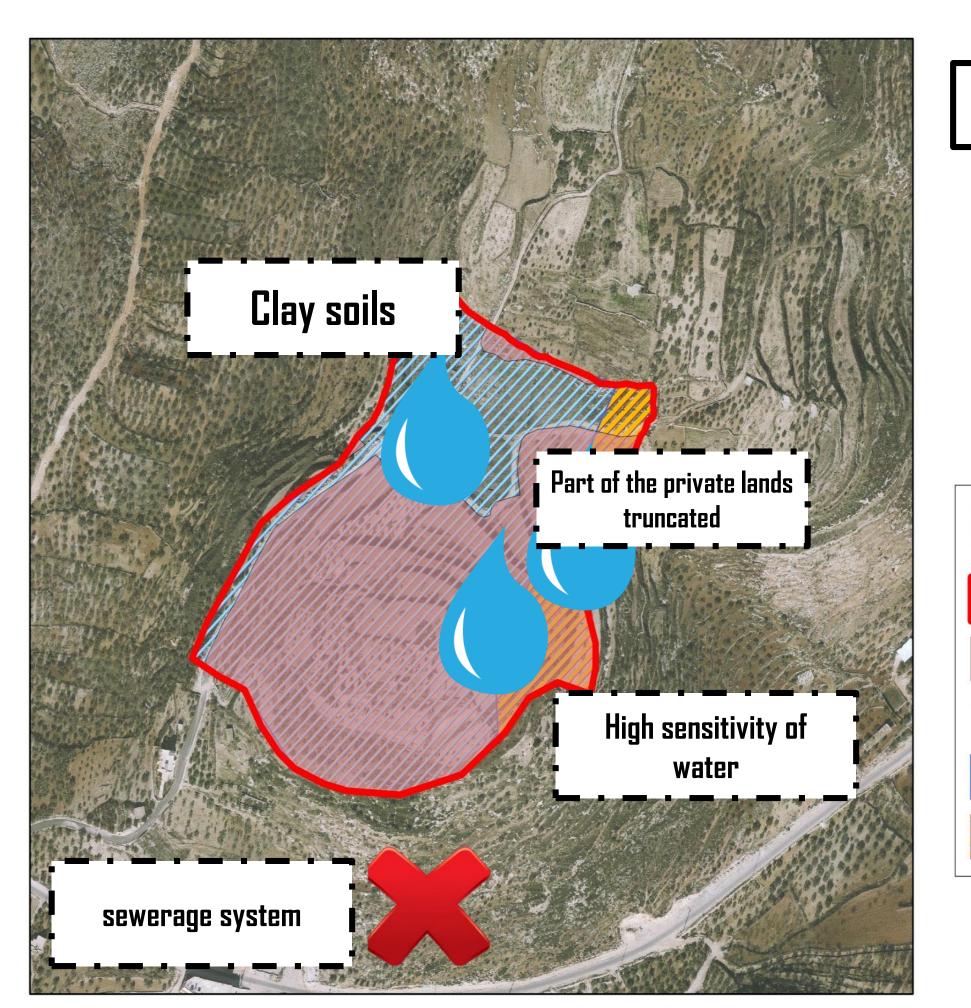

# **Threats**

Proposed Site

expantion

### **Type**

////// Clay

Clay loam

### **Regional Relation**

1:200,000

Vegetation cover

•A attractive Views

•Clay soils
•Part of the private lands
truncated
•sensitivity of water

WEAKNESSES

STRENGTHS

Proposed roads

•There is apart of land project authorized

•Far From noise source

•Easy access to the site from neighboring governorates

•There is **No sewer**age system

THREATS