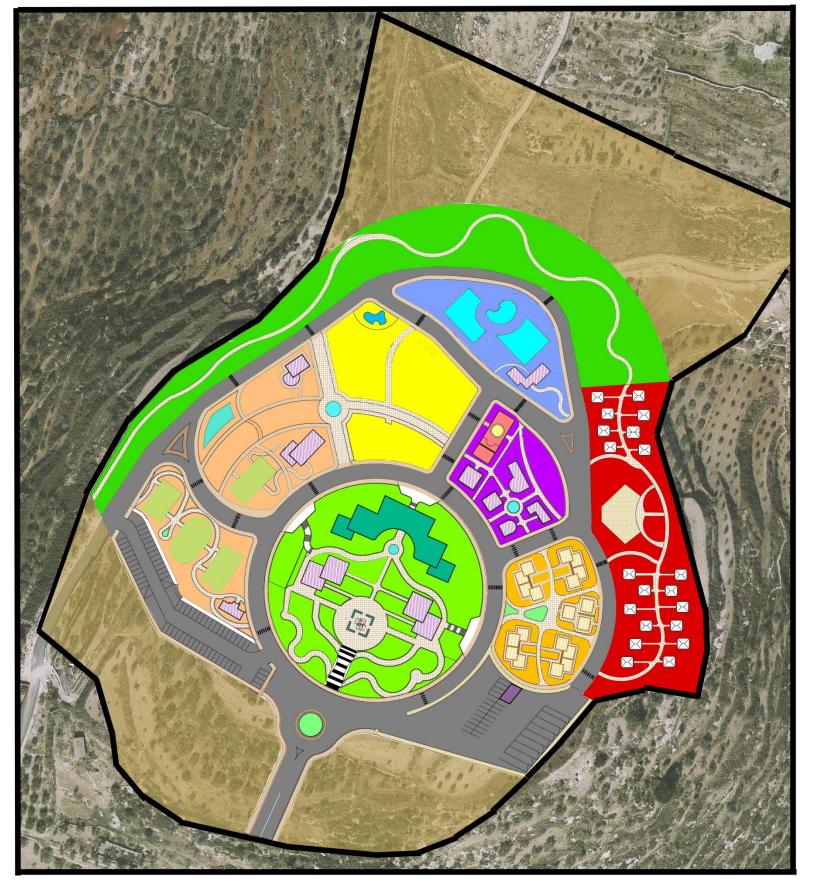

### **Land Use**

Camping Area

Chalets Area

Service \ Commercial

Entrance

Green Area

Open Area

Parking

Recreation Area - Children's Garden

Recreation Area - Sports

Recreation Area - Swimming Pools

Future expansion

12 Meter

10 Meter

8 Meter

6 Meter