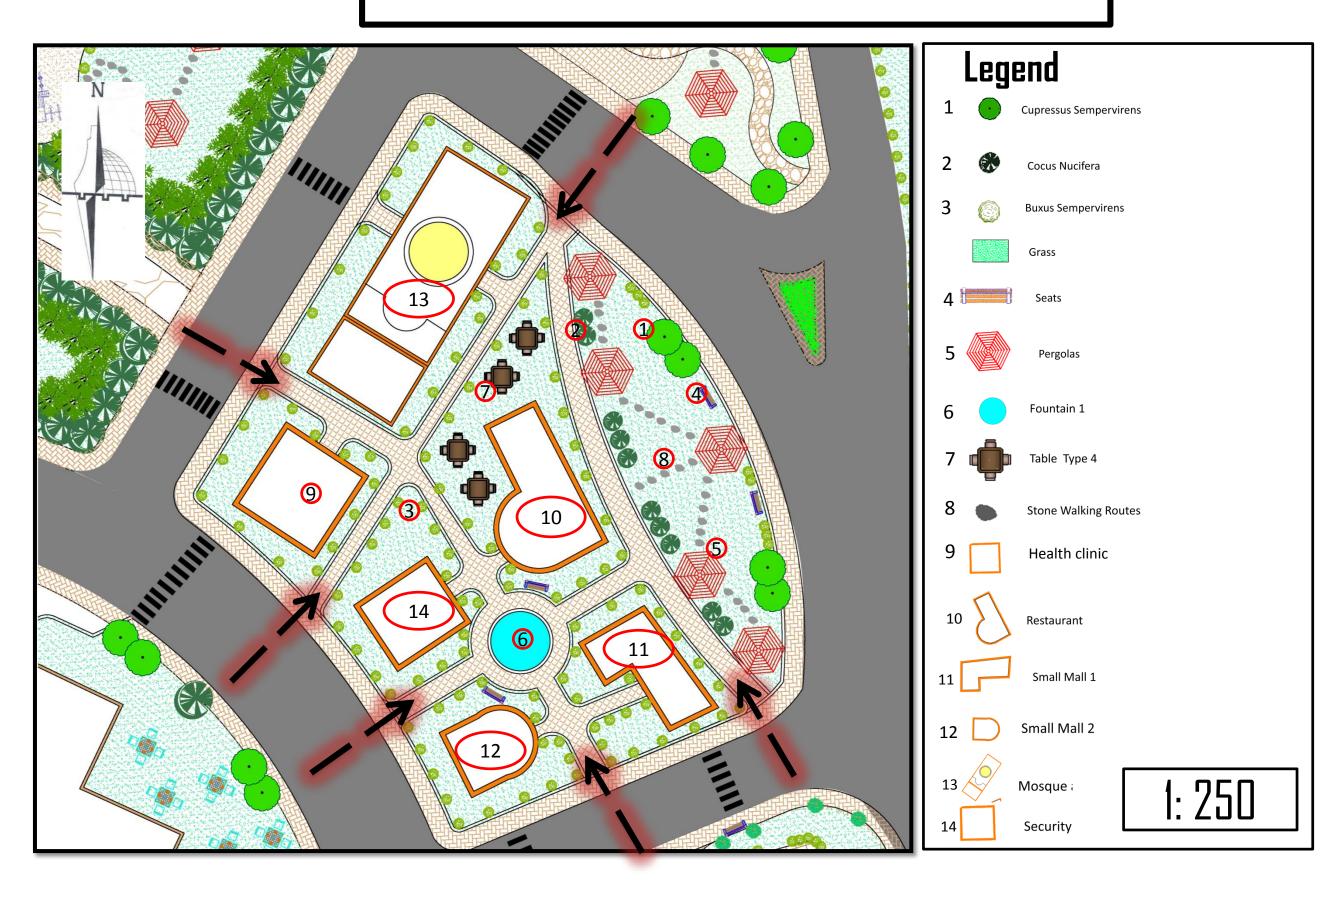

den camping commercial commercial Play Ground **Chalets** Open area (Mixed Use) parking parking entrance



# **Proposed Road**





### **Land Use**

Camping Area

Chalets Area

Service \ Commercial

Entrance

Green Area

Open Area

Parking

Recreation Area - Children's Garden

Recreation Area - Sports

Recreation Area - Swimming Pools

Future expansion

12 Meter

10 Meter

8 Meter

6 Meter



# Tourist Resort Mster Plan





# « Detailed Master Plan For Tourist Resort



Prepared by:Isra Tahsen Jrab

Dr.Zahraa Zawawi

# Detailed Plan : Entrance



# Detailed Plan: Parking 1



Legend 🕞

1 Cupressus Sempervirens



Grass



Services for parking



<sup>2</sup> Ficus Nitida

# Detailed Plan : Open Area (Mixed Use )



# **Detailed Plan : Chalets**



# Detailed Plan :Commercial \Services



# Detailed Plan: Recreation Area - Swimming Pools





# Detailed Plan: Recreation Area - Children's Play Ground



# Detailed Plan: Recreation Area - Sports Zone 1