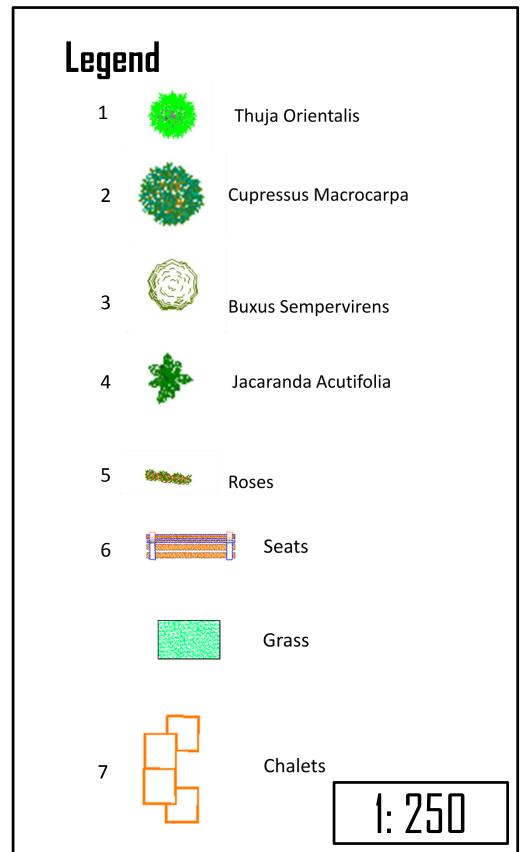

Relation Swimming** pools Children's Garden camping commercial commercial Play Ground **Chalets** Open area (Mixed Use) parking parking entrance



# **Proposed Road**





### **Land Use**

Camping Area

Chalets Area

Service \ Commercial

Entrance

Green Area

Open Area

Parking

Recreation Area - Children's Garden

Recreation Area - Sports

Recreation Area - Swimming Pools

Future expansion

12 Meter

10 Meter

8 Meter

6 Meter



# Tourist Resort Mster Plan





# « Detailed Master Plan For Tourist Resort



Prepared by:Isra Tahsen Jrab

Dr.Zahraa Zawawi

# Detailed Plan : Entrance



# Detailed Plan: Parking 1



Legend 🕞

1 Cupressus Sempervirens



Grass



Services for parking



<sup>2</sup> Ficus Nitida

# Detailed Plan : Open Area (Mixed Use )



# **Detailed Plan : Chalets**



# Detailed Plan :Commercial \Services



# Detailed Plan: Recreation Area - Swimming Pools





# Detailed Plan: Recreation Area - Children's Play Ground



# Detailed Plan: Recreation Area - Sports Zone 1