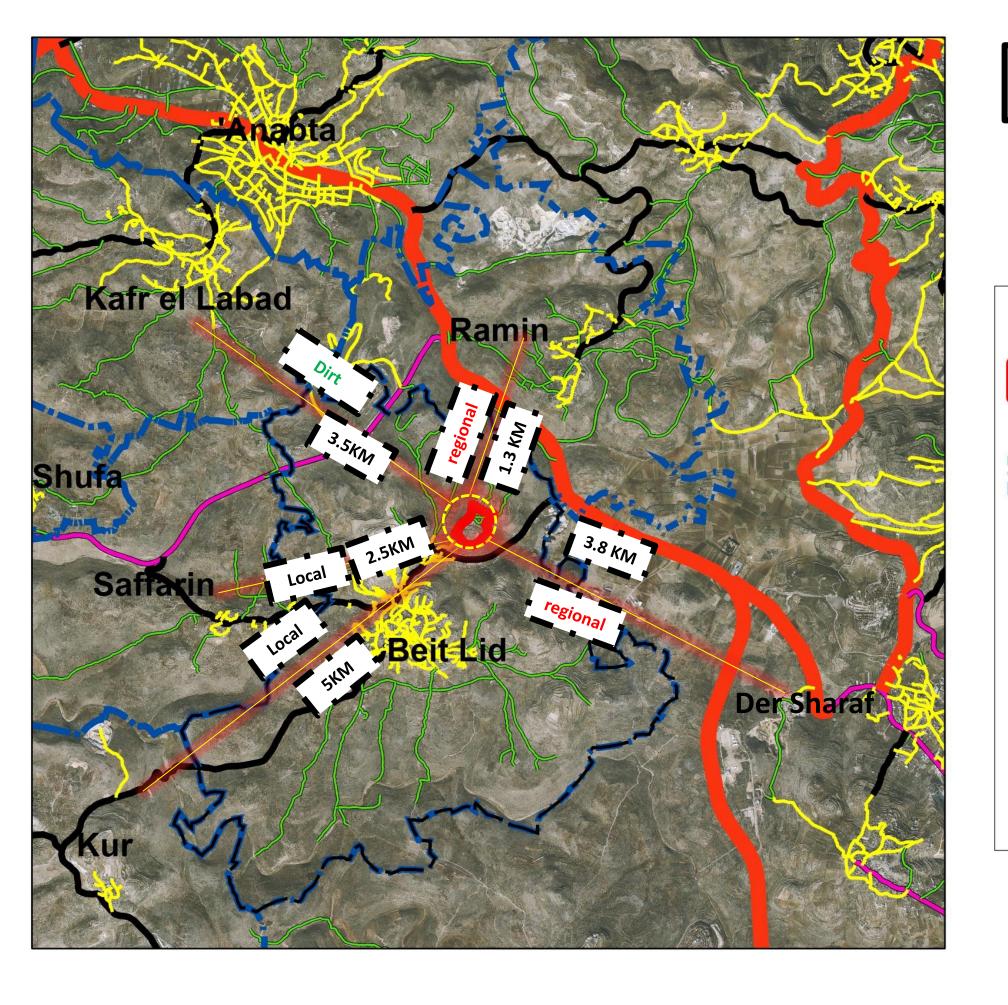

# **Travel Distance**

1:200,000

Beit Lid and surrounding communities

1:50,000

# Roads Classification and Traffic flow

1:10,000