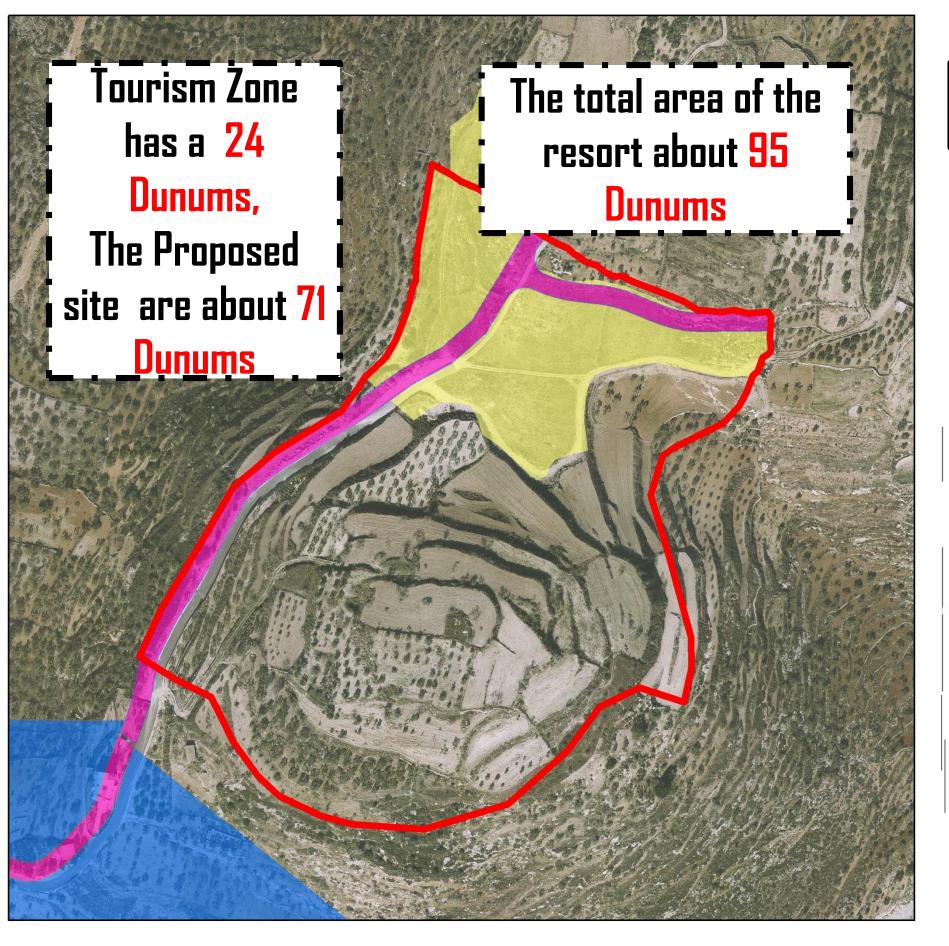

Dr.Zahraa Zawawi

Dr. Salah shaksher

# components



# Site Selection



# Site Selection

Apartheid Wall

Topography

weather



# Site Selection

Classification of agricultural land









# The proposed sites





1:150,000

# Criteria and the Best Site



# Criteria and the Best Site





The proposed site





1:30,000

# Analysis

Roads

**Accessibility** 

Classification of Road

Travel Distance

**Water sources** 

Infrastructure

Surrounding land use

**Elevation\Contor** 

vegetation classification

View



# Regional level ( Road )





1:200,000



# **Travel Distance**





1:200,000



Beit Lid and surrounding communities





1:50,000



# Roads Classification and Traffic flow





1:10,000



### **Elevation**



1:20,000











### Beit Lid Master Plan



1:20,000



### Area Of the Site



### Legend





# **Opportunities**





**Proposed Site** 



Vegetation cove

### **Roads**

### Classification

--- Internal



—— Main

— Dirt





# **Threats**





Proposed Site

expantion

### **Type**

////// Clay

Clay loam



### **Regional Relation**





1:200,000

Vegetation cover

•A attractive Views

•Clay soils
•Part of the private lands
truncated
•sensitivity of water

WEAKNESSES

STRENGTHS

Proposed roads

•There is apart of land project authorized

•Far From noise source

•Easy access to the site from neighboring governorates

•There is **No sewer**age system

THREATS

# Vision

Regional tourist resort with rural character, it offers entertainment services, social and economic serve the governorates of the north.

The project objectives

# The