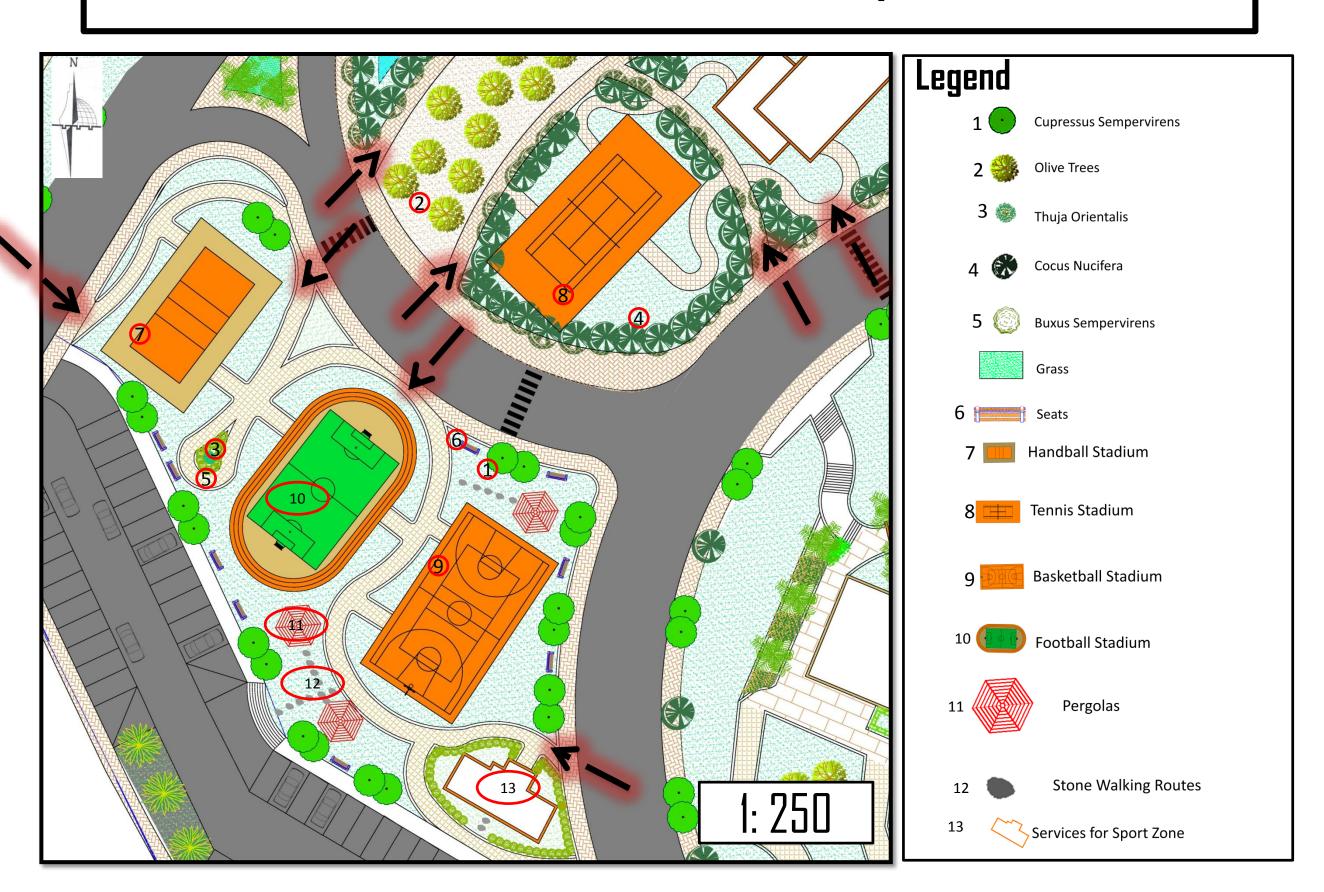

lets Area

Service \ Commercial

Entrance

Green Area

Open Area

Parking

Recreation Area - Children's Garden

Recreation Area - Sports

Recreation Area - Swimming Pools

Future expansion

12 Meter

10 Meter

8 Meter

6 Meter



# Tourist Resort Mster Plan





# « Detailed Master Plan For Tourist Resort



Prepared by:Isra Tahsen Jrab

Dr.Zahraa Zawawi

# Detailed Plan : Entrance



# Detailed Plan: Parking 1



Legend 🕞

1 Cupressus Sempervirens



Grass



Services for parking



<sup>2</sup> Ficus Nitida

# Detailed Plan : Open Area (Mixed Use )



# **Detailed Plan : Chalets**



# Detailed Plan :Commercial \Services



# Detailed Plan: Recreation Area - Swimming Pools





# Detailed Plan: Recreation Area - Children's Play Ground



# Detailed Plan: Recreation Area - Sports Zone 1