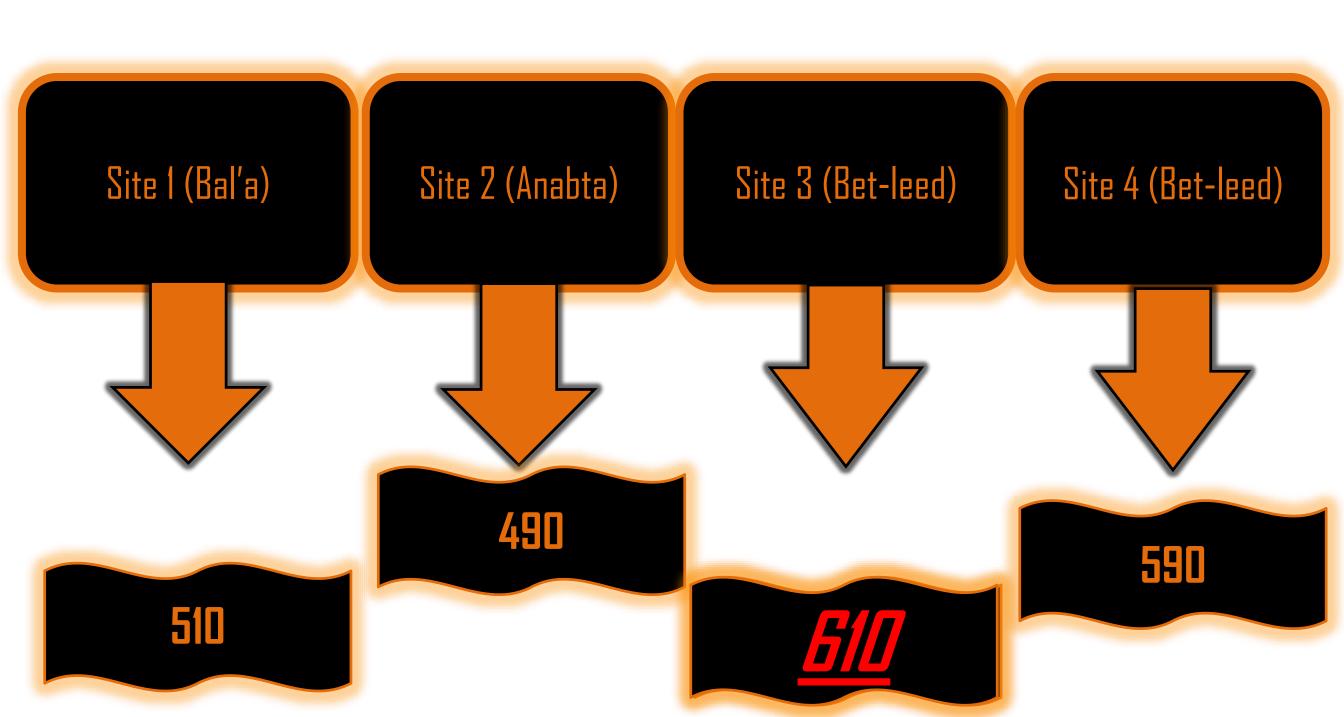

An-Najah National University

Faculty of Engineering
Department of Urban Planning Engineering
Graduation Project

# Tourist Resort

Prepared by:

Isra Tahsen Jrab

Supervised: Dr.Ali Abdalhameed

Dr.Zahraa Zawawi

Dr. Salah shaksher

# components



# Site Selection



# Site Selection

Apartheid Wall

Topography

weather



# Site Selection

Classification of agricultural land









# The proposed sites





1:150,000

# Criteria and the Best Site



# Criteria and the Best Site





The proposed site





1:30,000

# Analysis

Roads

**Accessibility** 

Classification of Road

Travel Distance

**Water sources** 

Infrastructure

Surrounding land use

**Elevation\Contor** 

vegetation classification

View



# Regional level ( Road )





1:200,000



# **Travel Distance**





1:200,000



Beit Lid and surrounding communities





1:50,000



# Roads Classification and Traffic flow





1:10,000



### **Elevation**



1:20,000











### Beit Lid Master Plan



1:20,000



### Area Of the Site



### Legend





# **Opportunities**





**Proposed Site** 



Vegetation cove

### **Roads**

### Classification

--- Internal



—— Main

— Dirt





# **Threats**





Proposed Site

expantion

### **Type**

////// Clay

Clay loam



### **Regional Relation**