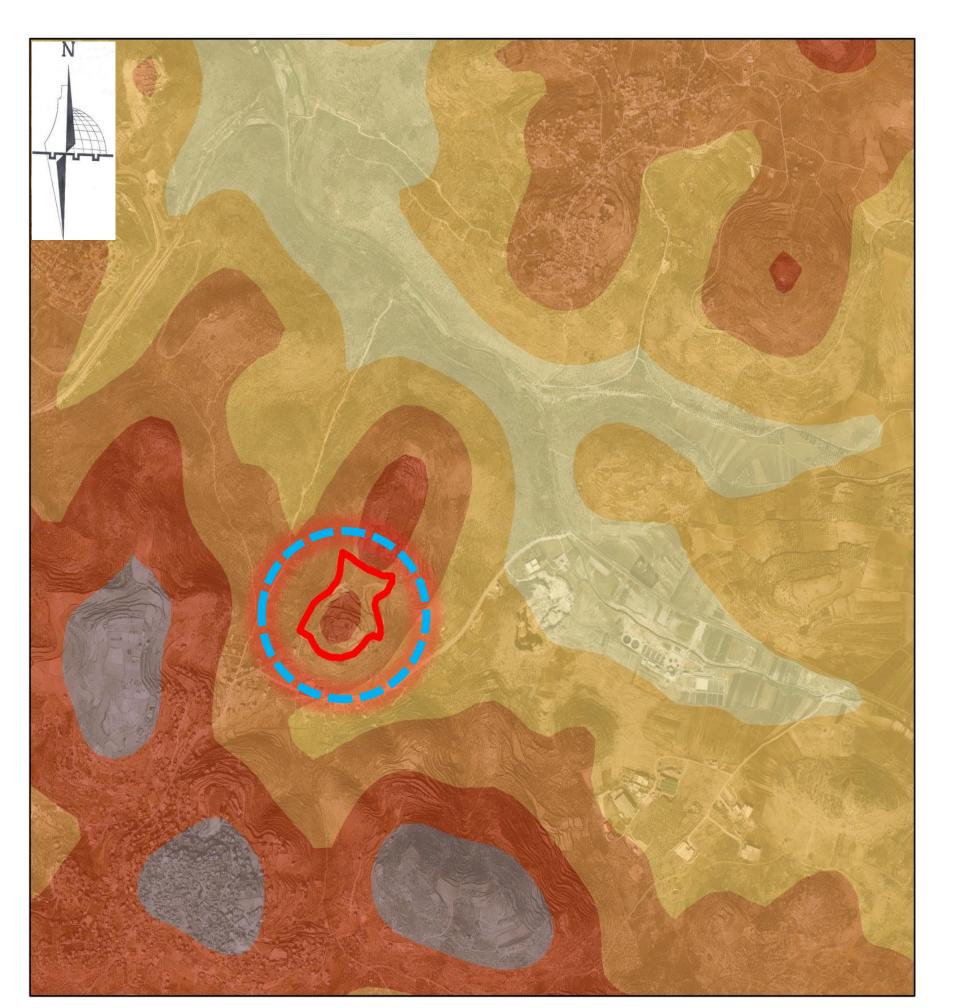

# Criteria and the Best Site

The proposed site

1:30,000

# **Travel Distance**

1:200,000

Beit Lid and surrounding communities

1:50,000

# Roads Classification and Traffic flow

1:10,000