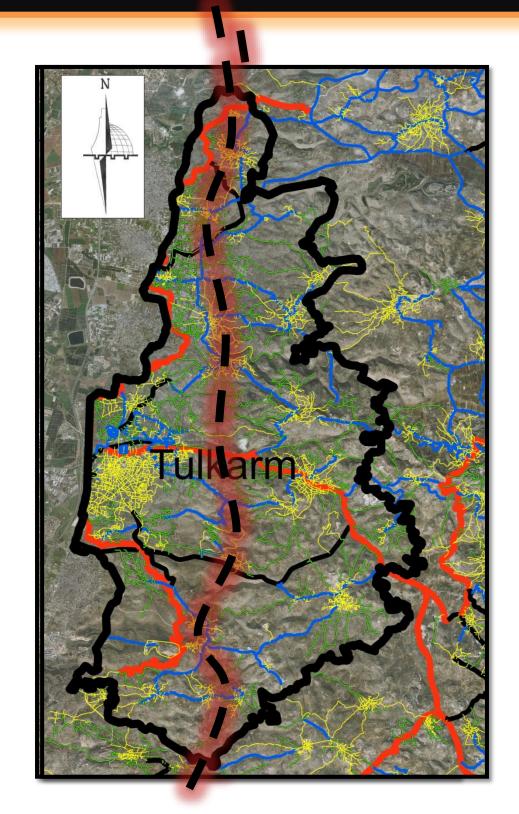

# Analysis

Roads

**Accessibility** 

Classification of Road

Travel Distance

**Water sources** 

Infrastructure

Surrounding land use

# Regional level ( Road )

1:200,000

# Roads Classification and Traffic flow

1:10,000

### **Roads**

### Classification

--- Internal

—— Main

— Dirt