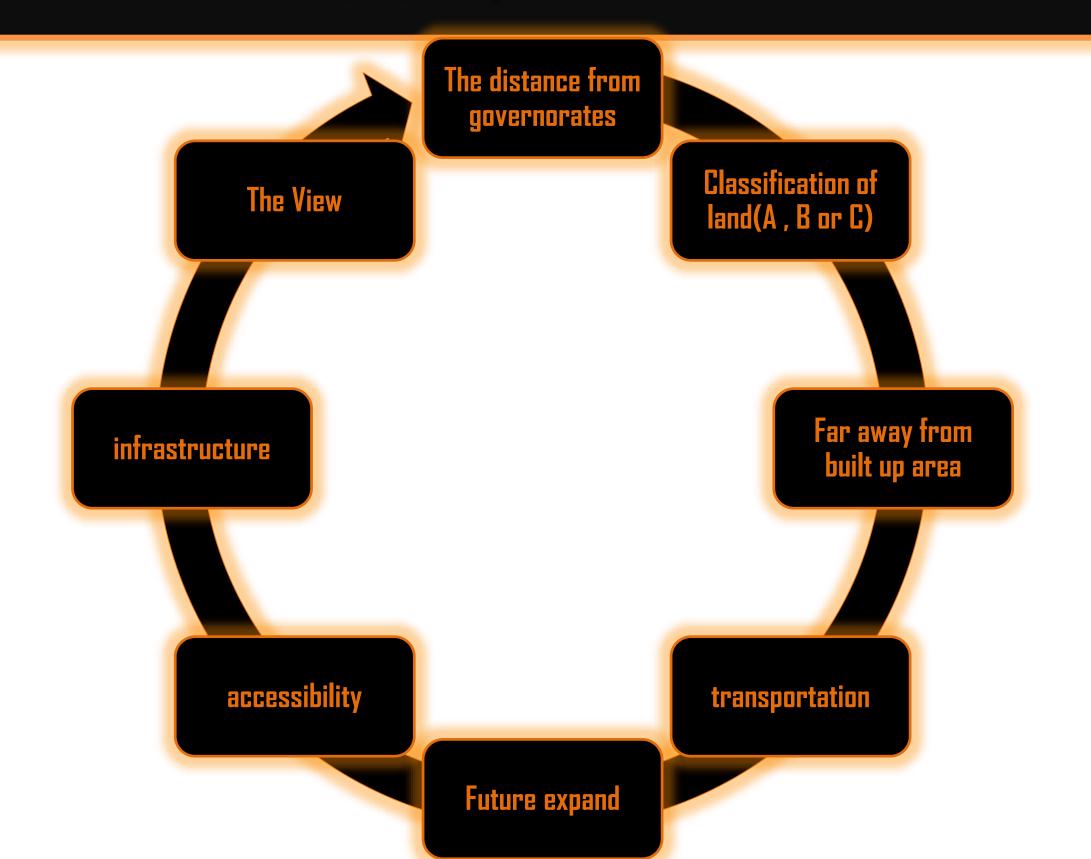

# Criteria and the Best Site

# Criteria and the Best Site

The proposed site

1:30,000