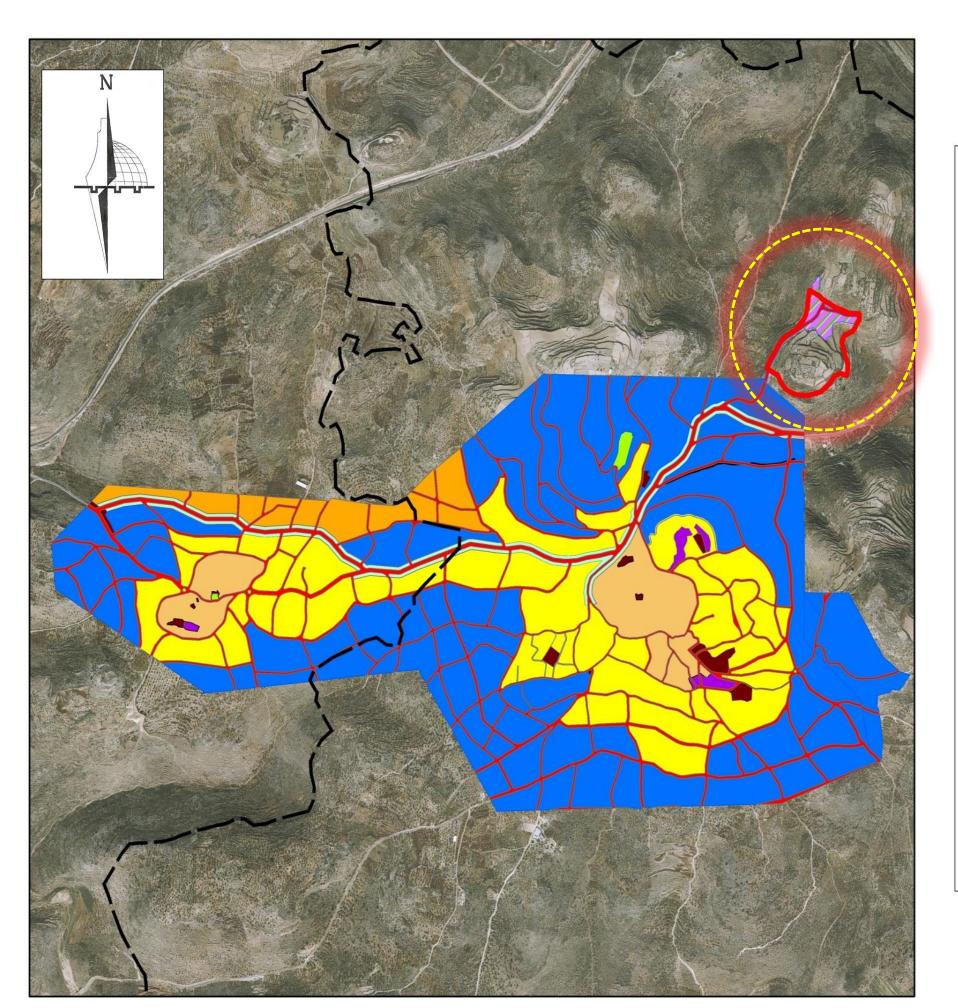

n Jrab

Supervised: Dr.Ali Abdalhameed

Dr.Zahraa Zawawi

Dr. Salah shaksher

# components



# Site Selection



# Site Selection

Apartheid Wall

Topography

weather



# Site Selection

Classification of agricultural land









# The proposed sites





1:150,000

# Criteria and the Best Site



# Criteria and the Best Site





The proposed site





1:30,000

# Analysis

Roads

**Accessibility** 

Classification of Road

Travel Distance

**Water sources** 

Infrastructure

Surrounding land use

**Elevation\Contor** 

vegetation classification

View



# Regional level ( Road )





1:200,000



# **Travel Distance**





1:200,000



Beit Lid and surrounding communities





1:50,000



# Roads Classification and Traffic flow





1:10,000



### **Elevation**



1:20,000











### Beit Lid Master Plan



1:20,000



### Area Of the Site



### Legend





# **Opportunities**





**Proposed Site** 



Vegetation cove

### **Roads**

### Classification

--- Internal



—— Main

— Dirt





# **Threats**





Proposed Site

expantion

### **Type**

////// Clay

Clay loam



### **Regional Relation**





1:200,000

Vegetation cover

•A attractive Views

•Clay soils
•Part of the private lands
truncated
•sensitivity of water

WEAKNESSES

STRENGTHS

Proposed roads

•There is apart of land project authorized

•Far From noise source

•Easy access to the site from neighboring governorates

•There is **No sewer**age system

THREATS

# Vision

Regional tourist resort with rural character, it offers entertainment services, social and economic serve the governorates of th