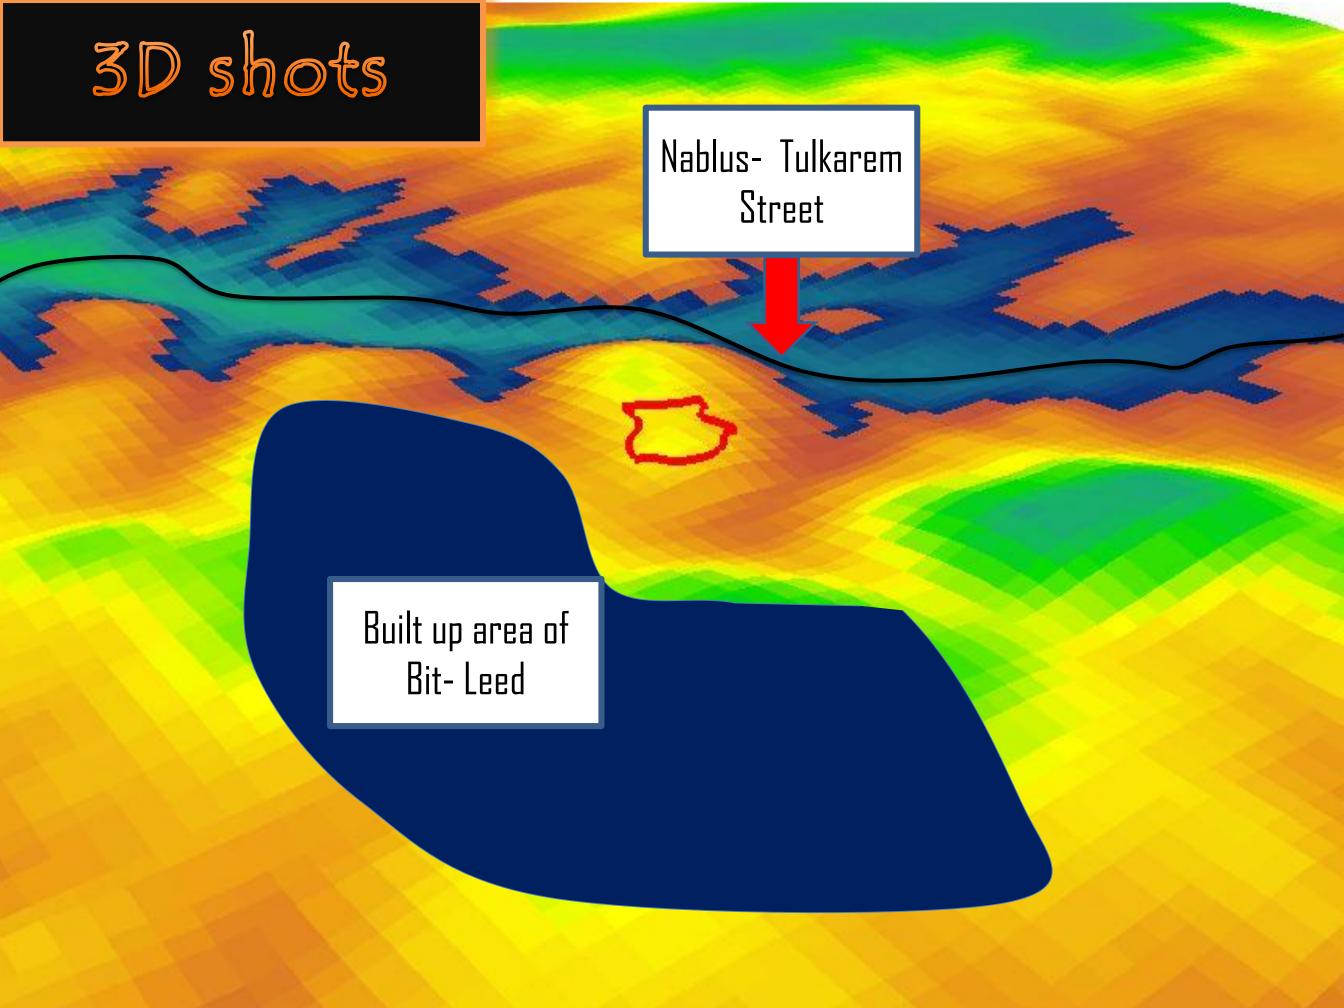

sen Jrab

Supervised: Dr.Ali Abdalhameed

Dr.Zahraa Zawawi

Dr. Salah shaksher

# components



# Site Selection



# Site Selection

Apartheid Wall

Topography

weather



# Site Selection

Classification of agricultural land









# The proposed sites





1:150,000

# Criteria and the Best Site



# Criteria and the Best Site





The proposed site





1:30,000

# Analysis

Roads

**Accessibility** 

Classification of Road

Travel Distance

**Water sources** 

Infrastructure

Surrounding land use

**Elevation\Contor** 

vegetation classification

View



# Regional level ( Road )





1:200,000



# **Travel Distance**





1:200,000



Beit Lid and surrounding communities





1:50,000



# Roads Classification and Traffic flow





1:10,000



### **Elevation**



1:20,000











### Beit Lid Master Plan



1:20,000



### Area Of the Site



### Legend





# **Opportunities**





**Proposed Site** 



Vegetation cove

### **Roads**

### Classification

--- Internal



—— Main

— Dirt





# **Threats**





Proposed Site

expantion

### **Type**

////// Clay

Clay loam



### **Regional Relation**





1:200,000

Vegetation cover

•A attractive Views

•Clay soils
•Part of the private lands
truncated
•sensitivity of water

WEAKNESSES

STRENGTHS

Proposed roads

•There is apart of land project authorized

•Far From noise source

•Easy access to the site from neighboring governorates

•There is **No sewer**age system

THREATS

# Vision

Regional tourist resort with rural character, it offers entertainment services, social and economic serve the governorates of