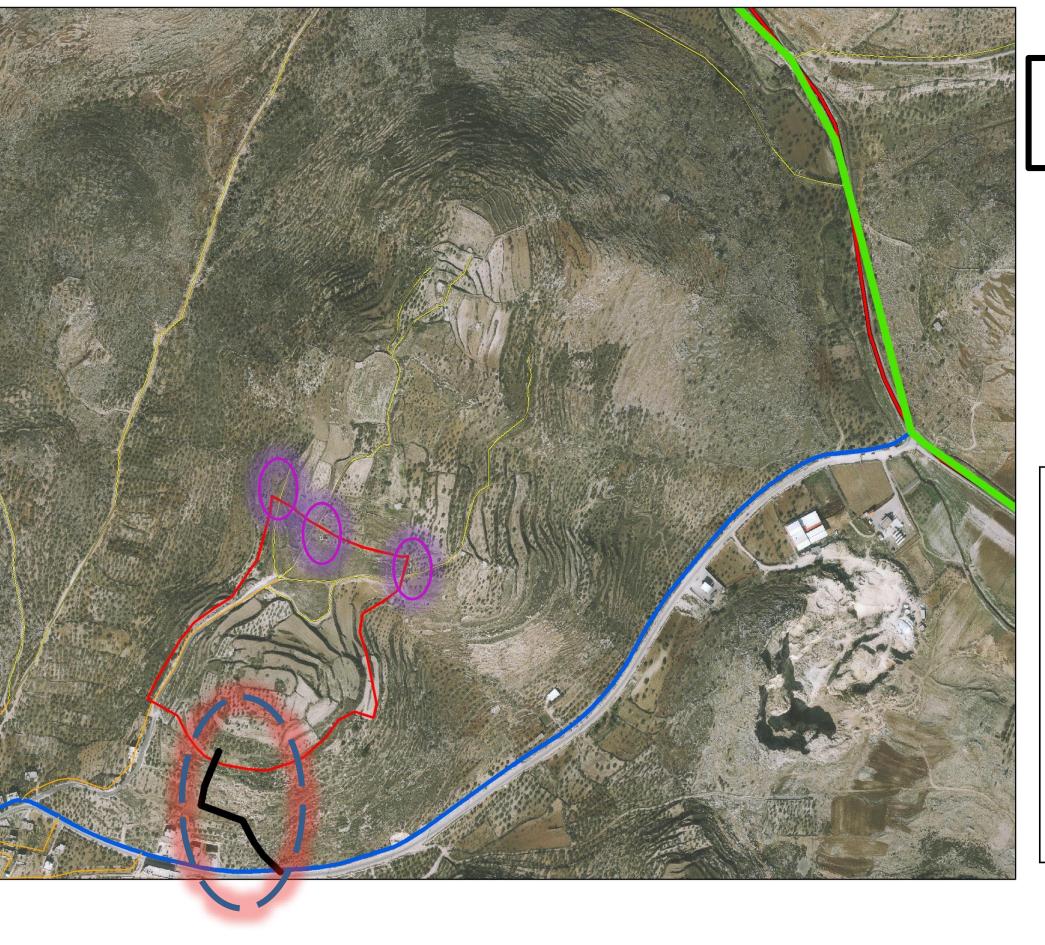

### Area Of the Site

### Legend

# **Threats**

Proposed Site

expantion

•There is apart of land project authorized

•Far From noise source

•Easy access to the site from neighboring governorates

•There is **No sewer**age system

THREATS