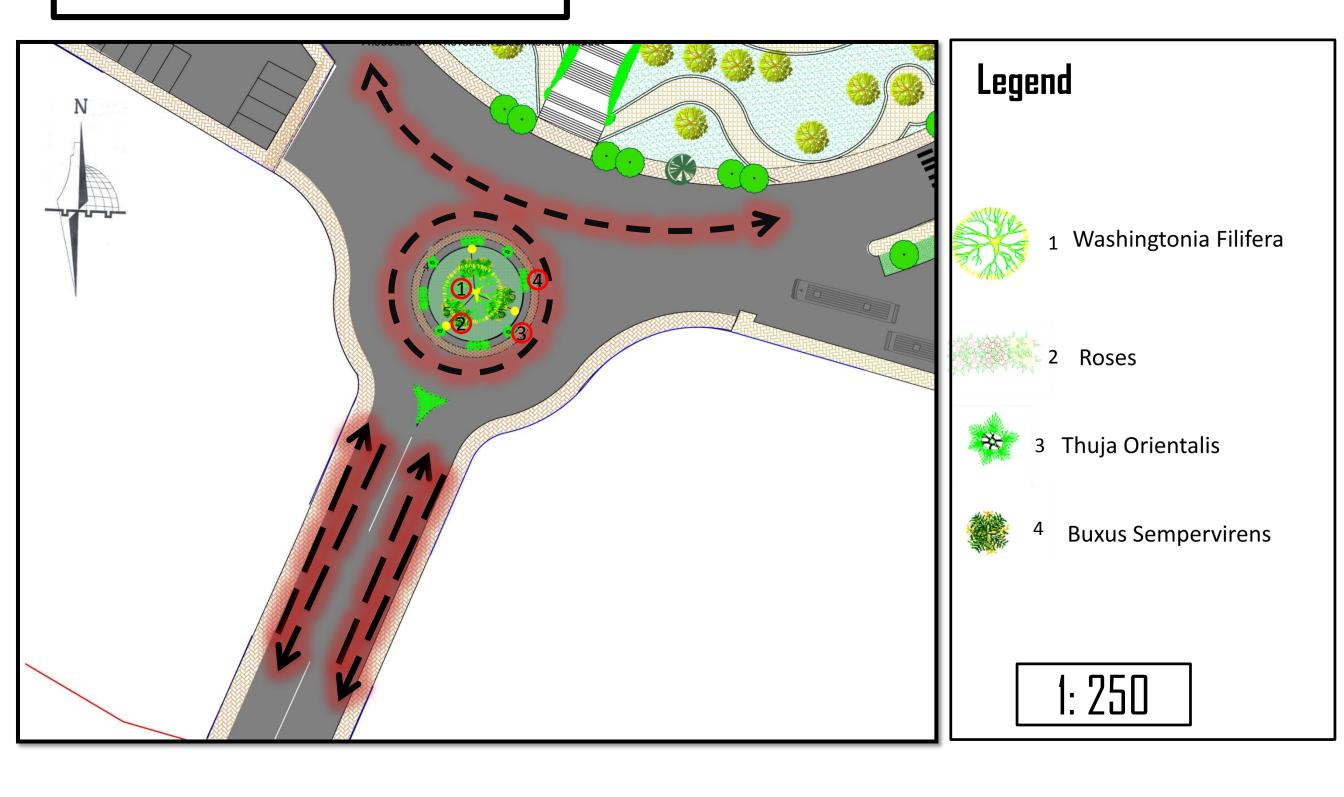

neral facilities: Parking
\ Administration \
Security

Services



# Concept Plan







# **Concept Plan**



- **e**conomic
- Entertainment
  - environmental
    - Services
  - **Social**

# **Functional Relation Swimming** pools Children's Garden camping commercial commercial Play Ground **Chalets** Open area (Mixed Use) parking parking entrance



# **Proposed Road**





### **Land Use**

Camping Area

Chalets Area

Service \ Commercial

Entrance

Green Area

Open Area

Parking

Recreation Area - Children's Garden

Recreation Area - Sports

Recreation Area - Swimming Pools

Future expansion

12 Meter

10 Meter

8 Meter

6 Meter



# Tourist Resort Mster Plan





# « Detailed Master Plan For Tourist Resort



Prepared by:Isra Tahsen Jrab

Dr.Zahraa Zawawi

# Detailed Plan : Entrance



# Detailed Plan: Parking 1



Legend 🕞

1 Cupressus Sempervirens



Grass



Services for parking



<sup>2</sup> Ficus Nitida

# Detailed Plan : Open Area (Mixed Use )



# **Detailed Plan : Chalets**



# Detailed Plan :Commercial \Services



# Detailed Plan: Recreation Area - Swimming Pools





# Detailed Plan: Recreation Area - Children's Play Ground



# Detailed Plan: Recreation Area - Sports Zone 1