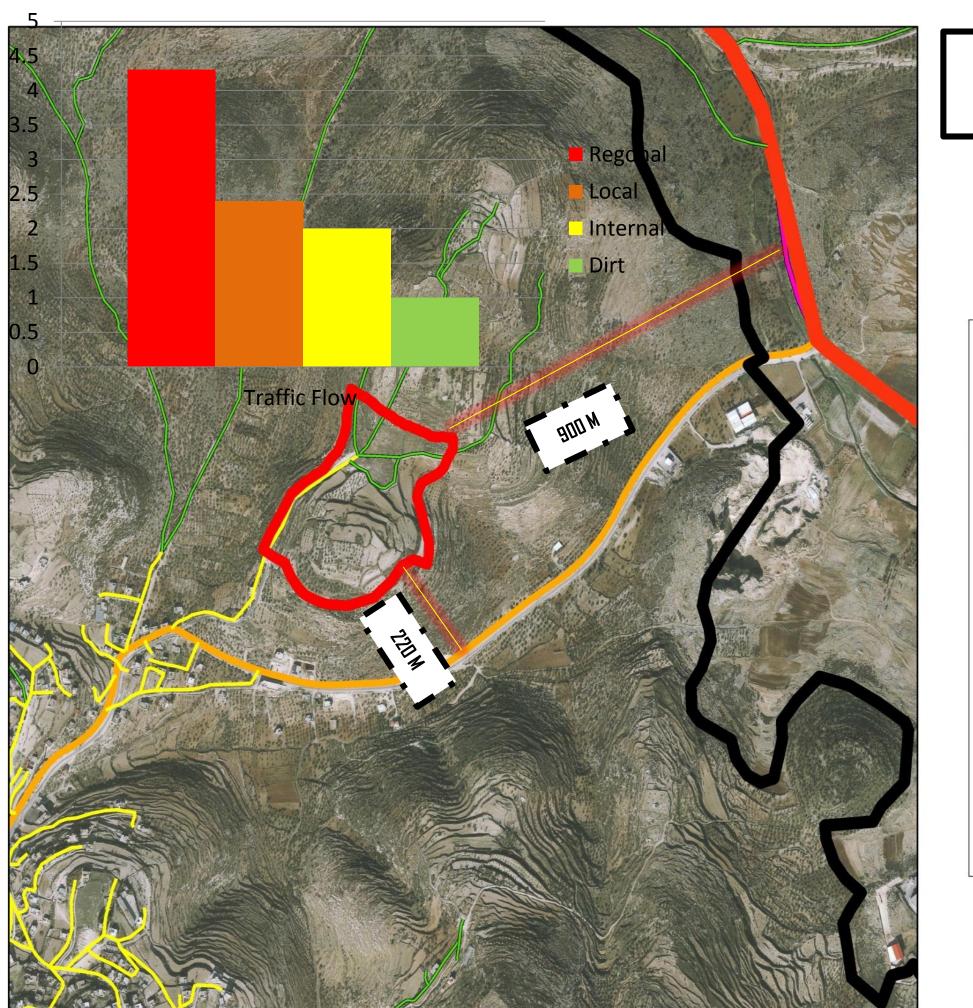

tment of Urban Planning Engineering
Graduation Project

# Tourist Resort

Prepared by:

Isra Tahsen Jrab

Supervised: Dr.Ali Abdalhameed

Dr.Zahraa Zawawi

Dr. Salah shaksher

# components



# Site Selection



# Site Selection

Apartheid Wall

Topography

weather



# Site Selection

Classification of agricultural land









# The proposed sites





1:150,000

# Criteria and the Best Site



# Criteria and the Best Site





The proposed site





1:30,000

# Analysis

Roads

**Accessibility** 

Classification of Road

Travel Distance

**Water sources** 

Infrastructure

Surrounding land use

**Elevation\Contor** 

vegetation classification

View



# Regional level ( Road )





1:200,000



# **Travel Distance**





1:200,000



Beit Lid and surrounding communities





1:50,000



# Roads Classification and Traffic flow





1:10,000



### **Elevation**



1:20,000











### Beit Lid Master Plan



1:20,000



### Area Of the Site



### Legend





# **Opportunities**





**Proposed Site** 



Vegetation cove

### **Roads**

### Classification

--- Internal



—— Main

— Dirt





# **Threats**





Proposed Site

expantion

### **Type**

////// Clay

Clay loam



### **Regional Relation**





1:200,000

Vegetation cover

•A attractive Views

•Clay soils
•Part of the private lands
truncated
•sensitivity of water

WEAKNESSES

STRENGTHS

Proposed roads

•There is apart of land project authorized

•Far From noise source

•Easy access to the site from neighboring governorates

•There is **No sewer**age system

THREATS

# Vision

Regional tourist resort with r