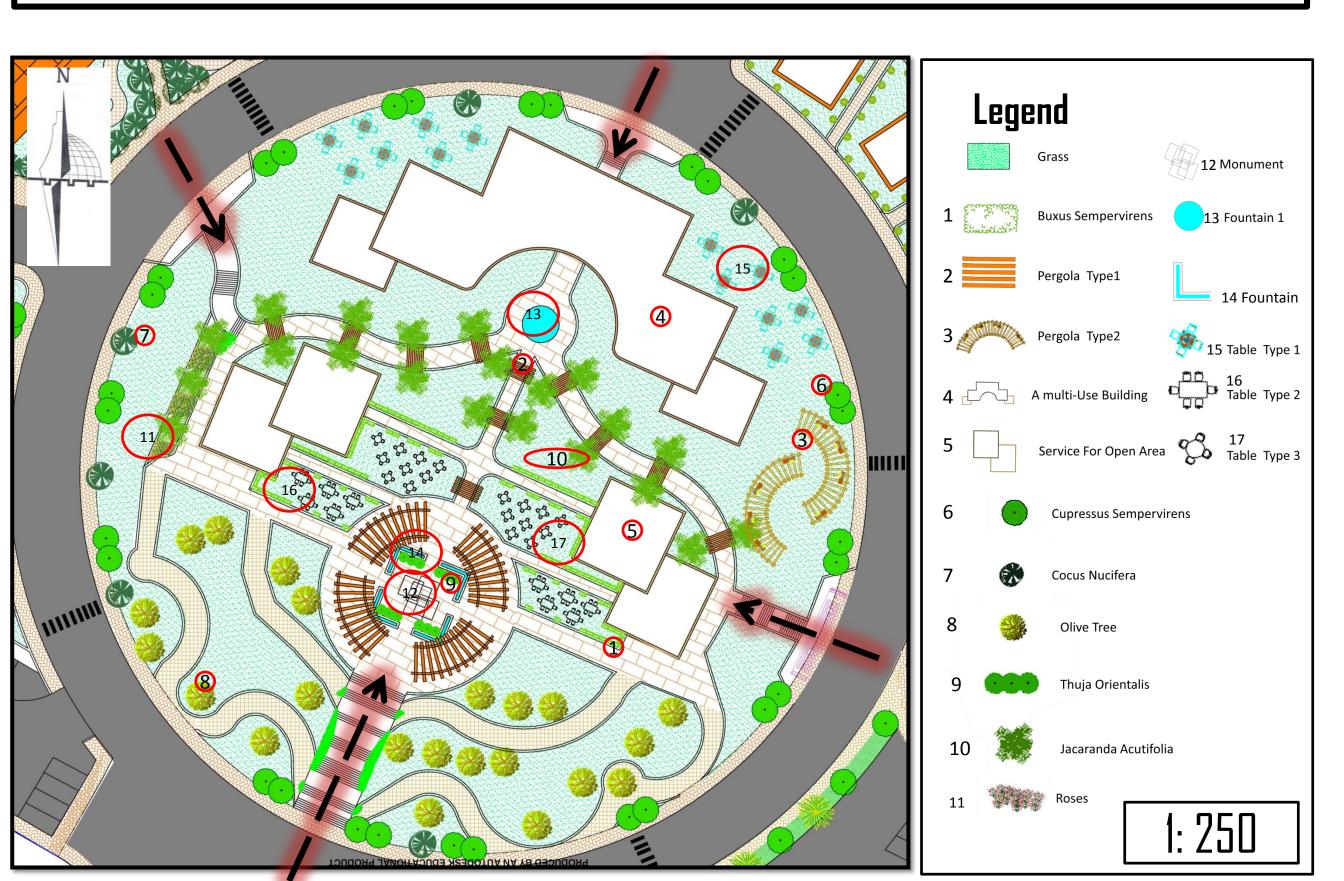

es
  - **Social**

# **Functional Relation Swimming** pools Children's Garden camping commercial commercial Play Ground **Chalets** Open area (Mixed Use) parking parking entrance



# **Proposed Road**





### **Land Use**

Camping Area

Chalets Area

Service \ Commercial

Entrance

Green Area

Open Area

Parking

Recreation Area - Children's Garden

Recreation Area - Sports

Recreation Area - Swimming Pools

Future expansion

12 Meter

10 Meter

8 Meter

6 Meter



# Tourist Resort Mster Plan





# « Detailed Master Plan For Tourist Resort



Prepared by:Isra Tahsen Jrab

Dr.Zahraa Zawawi

# Detailed Plan : Entrance



# Detailed Plan: Parking 1



Legend 🕞

1 Cupressus Sempervirens



Grass



Services for parking



<sup>2</sup> Ficus Nitida

# Detailed Plan : Open Area (Mixed Use )



# **Detailed Plan : Chalets**



# Detailed Plan :Commercial \Services



# Detailed Plan: Recreation Area - Swimming Pools





# Detailed Plan: Recreation Area - Children's Play Ground



# Detailed Plan: Recreation Area - Sports Zone 1