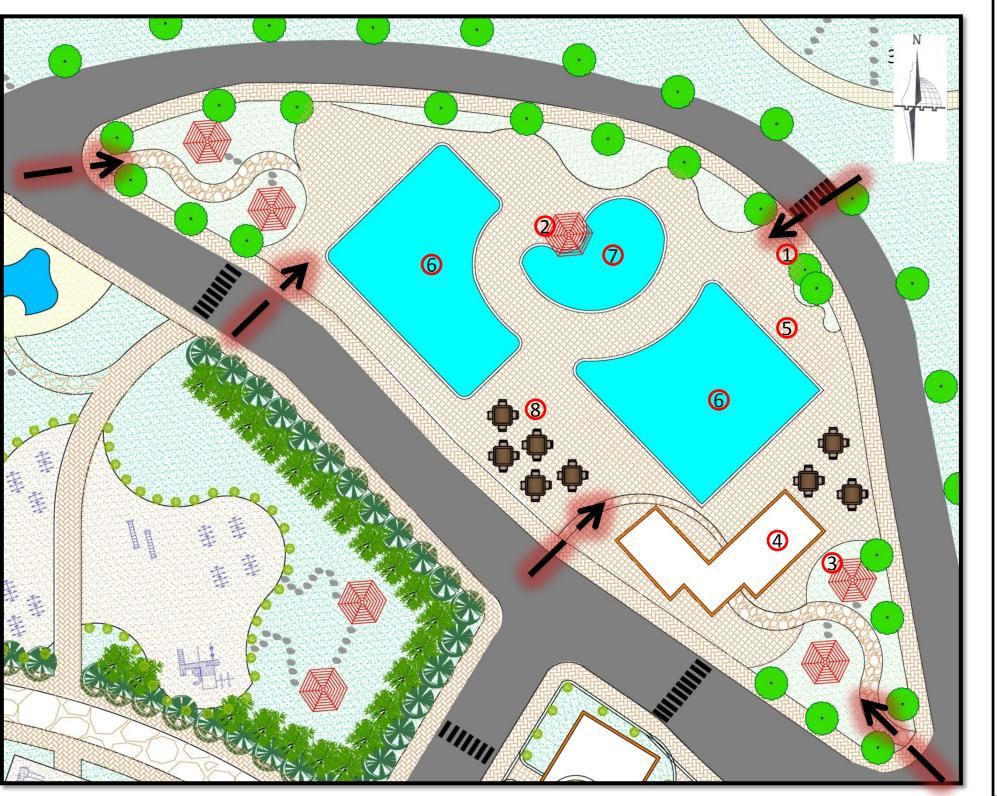

ts** Open area (Mixed Use) parking parking entrance



# **Proposed Road**





### **Land Use**

Camping Area

Chalets Area

Service \ Commercial

Entrance

Green Area

Open Area

Parking

Recreation Area - Children's Garden

Recreation Area - Sports

Recreation Area - Swimming Pools

Future expansion

12 Meter

10 Meter

8 Meter

6 Meter



# Tourist Resort Mster Plan





# « Detailed Master Plan For Tourist Resort



Prepared by:Isra Tahsen Jrab

Dr.Zahraa Zawawi

# Detailed Plan : Entrance



# Detailed Plan: Parking 1



Legend 🕞

1 Cupressus Sempervirens



Grass



Services for parking



<sup>2</sup> Ficus Nitida

# Detailed Plan : Open Area (Mixed Use )



# **Detailed Plan : Chalets**



# Detailed Plan :Commercial \Services



# Detailed Plan: Recreation Area - Swimming Pools





# Detailed Plan: Recreation Area - Children's Play Ground



# Detailed Plan: Recreation Area - Sports Zone 1