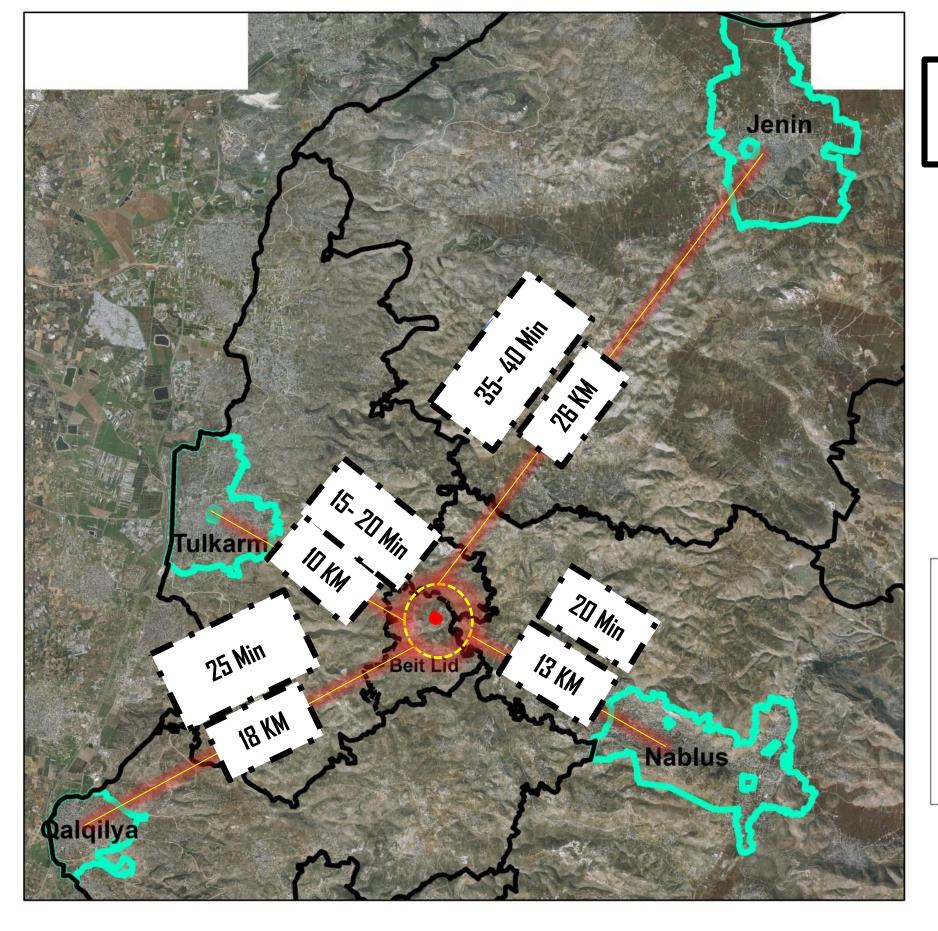

# **Travel Distance**

1:200,000

Beit Lid and surrounding communities

1:50,000