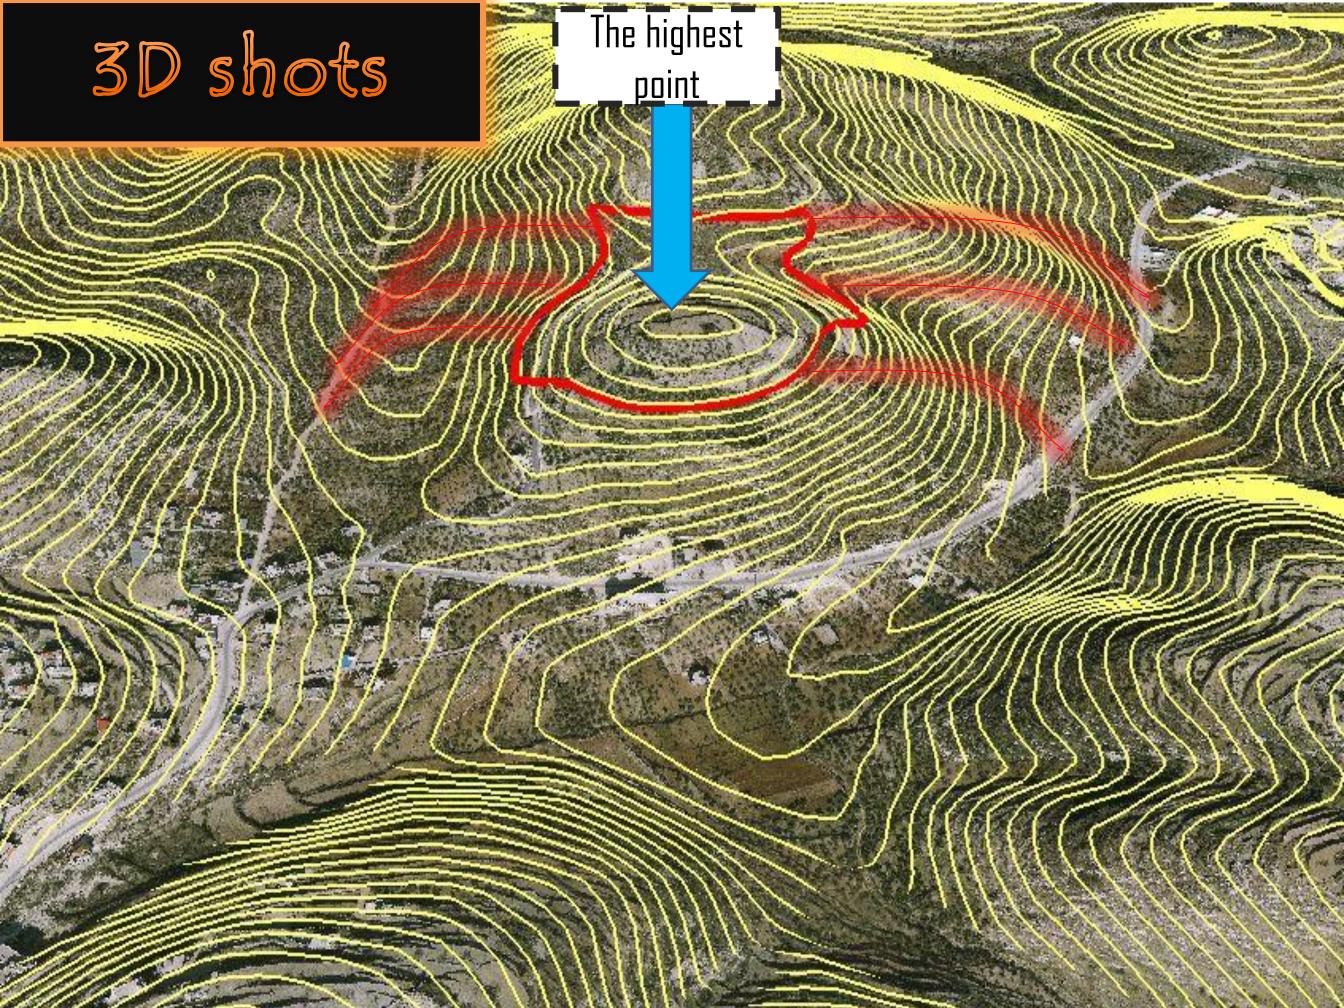

ahsen Jrab

Supervised: Dr.Ali Abdalhameed

Dr.Zahraa Zawawi

Dr. Salah shaksher

# components



# Site Selection



# Site Selection

Apartheid Wall

Topography

weather



# Site Selection

Classification of agricultural land









# The proposed sites





1:150,000

# Criteria and the Best Site



# Criteria and the Best Site





The proposed site





1:30,000

# Analysis

Roads

**Accessibility** 

Classification of Road

Travel Distance

**Water sources** 

Infrastructure

Surrounding land use

**Elevation\Contor** 

vegetation classification

View



# Regional level ( Road )





1:200,000



# **Travel Distance**





1:200,000



Beit Lid and surrounding communities





1:50,000



# Roads Classification and Traffic flow





1:10,000



### **Elevation**



1:20,000











### Beit Lid Master Plan



1:20,000



### Area Of the Site



### Legend





# **Opportunities**





**Proposed Site** 



Vegetation cove

### **Roads**

### Classification

--- Internal



—— Main

— Dirt





# **Threats**





Proposed Site

expantion

### **Type**

////// Clay

Clay loam



### **Regional Relation**





1:200,000

Vegetation cover

•A attractive Views

•Clay soils
•Part of the private lands
truncated
•sensitivity of water

WEAKNESSES

STRENGTHS

Proposed roads

•There is apart of land project authorized

•Far From noise source

•Easy access to the site from neighboring governorates

•There is **No sewer**age system

THREATS

# Vision

Regional tourist resort with rural character, it offers entertainment services, social and economic serve the governorates o