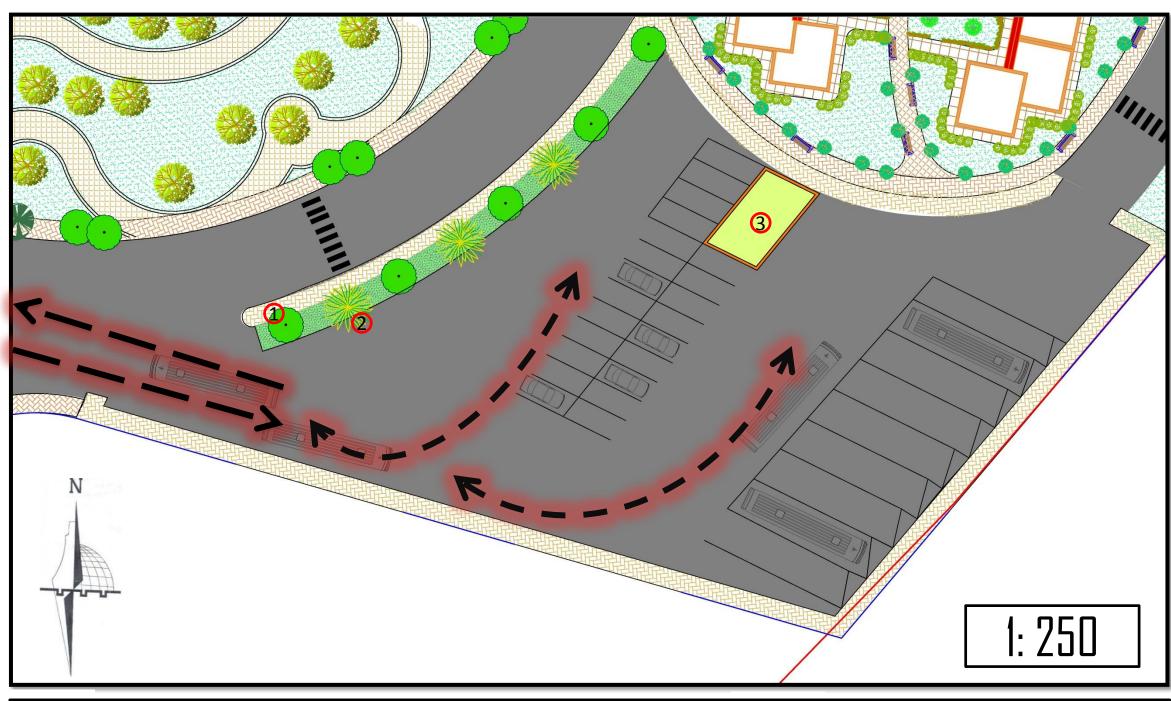

# Detailed Plan: Parking 1

Legend 🕞

1 Cupressus Sempervirens

Grass

Services for parking

<sup>2</sup> Ficus Nitida