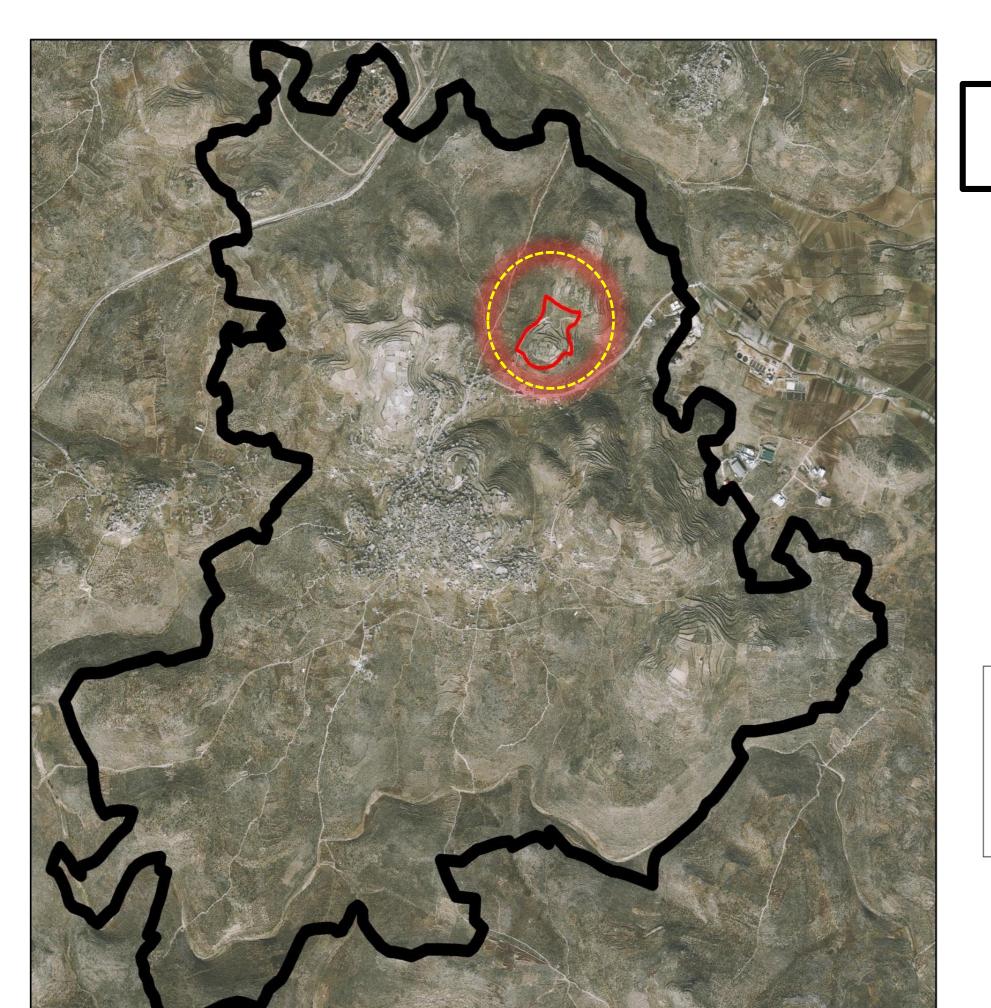

An-Najah National University

Faculty of Engineering
Department of Urban Planning Engineering
Graduation Project

# Tourist Resort

Prepared by:

Isra Tahsen Jrab

Supervised: Dr.Ali Abdalhameed

Dr.Zahraa Zawawi

Dr. Salah shaksher

# components



# Site Selection



# Site Selection

Apartheid Wall

Topography

weather



# Site Selection

Classification of agricultural land









# The proposed sites





1:150,000

# Criteria and the Best Site



# Criteria and the Best Site





The proposed site





1:30,000

# Analysis

Roads

**Accessibility** 

Classification of Road

Travel Distance

**Water sources** 

Infrastructure

Surrounding land use

**Elevation\Contor** 

vegetation classification

View



# Regional level ( Road )





1:200,000



# **Travel Distance**





1:200,000



Beit Lid and surrounding communities





1:50,000



# Roads Classification and Traffic flow





1:10,000



### **Elevation**



1:20,000











### Beit Lid Master Plan



1:20,000



### Area Of the Site



### Legend





# **Opportunities**





**Proposed Site** 



Vegetation cove

### **Roads**

### Classification

--- Internal



—— Main

— Dirt





# **Threats**





Proposed Site

expantion

### **Type**

////// Clay

Clay loam



### **Regional Relation**





1