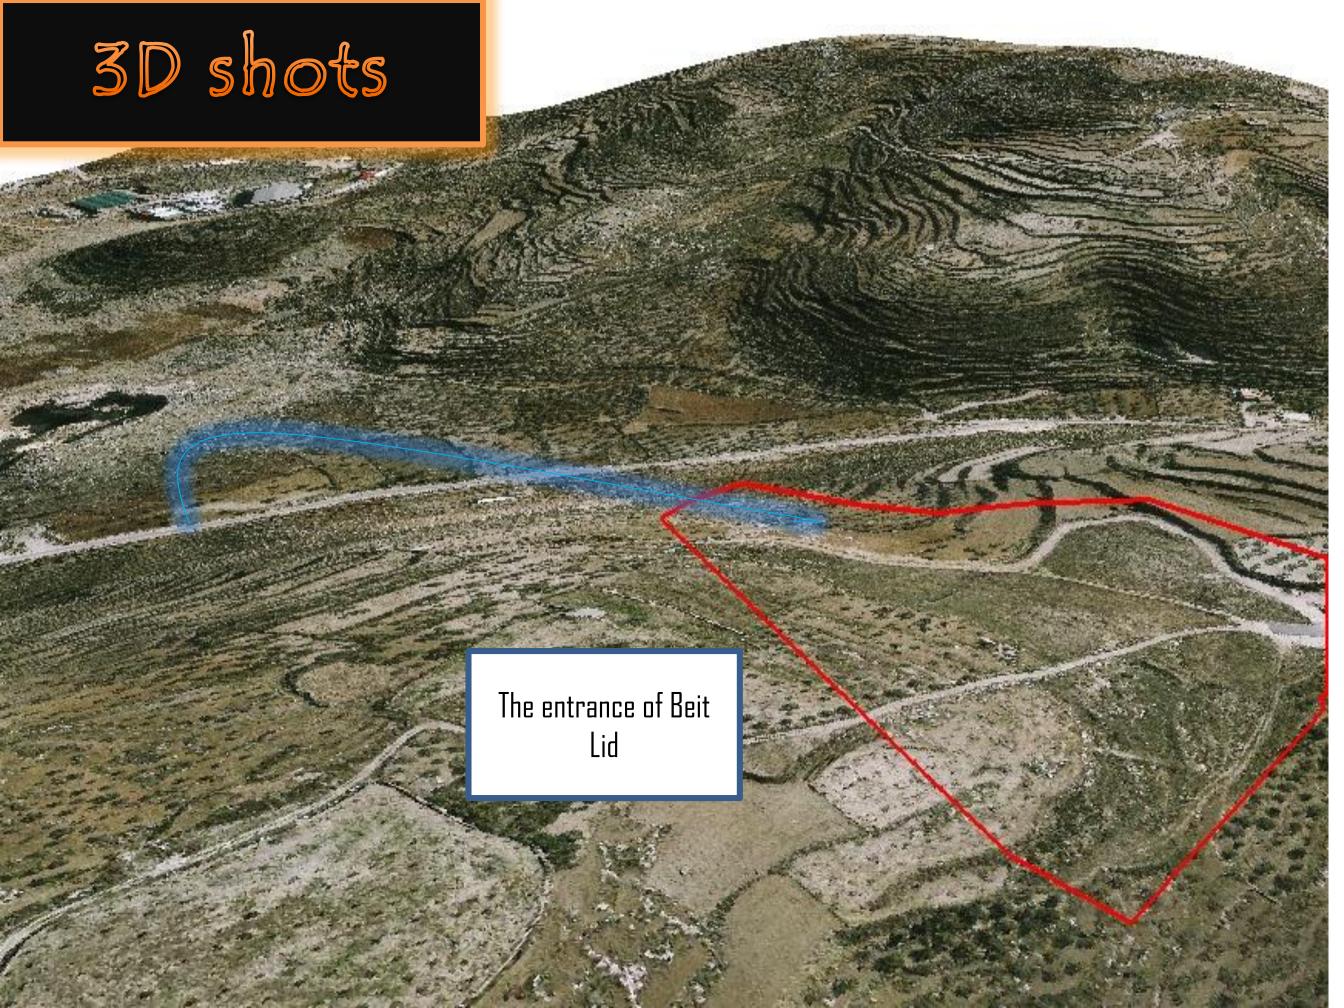

# **Travel Distance**

1:200,000

Beit Lid and surrounding communities

1:50,000