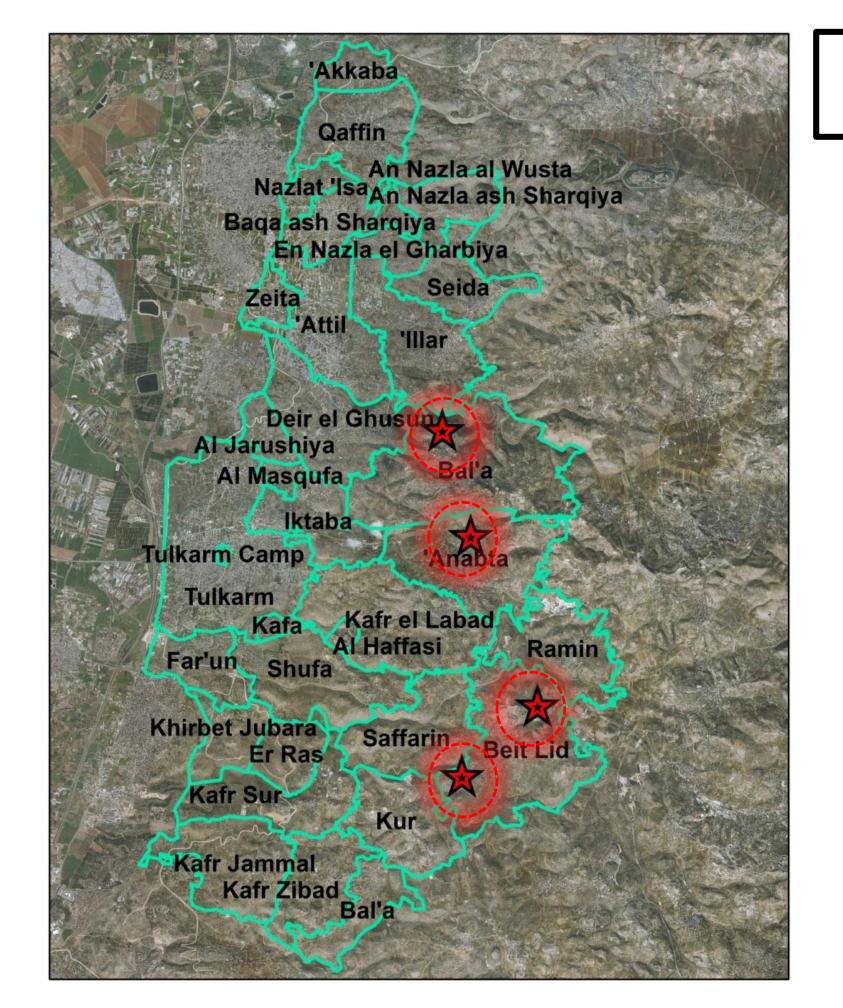

# **Travel Distance**

1:200,000

Beit Lid and surrounding communities

1:50,000