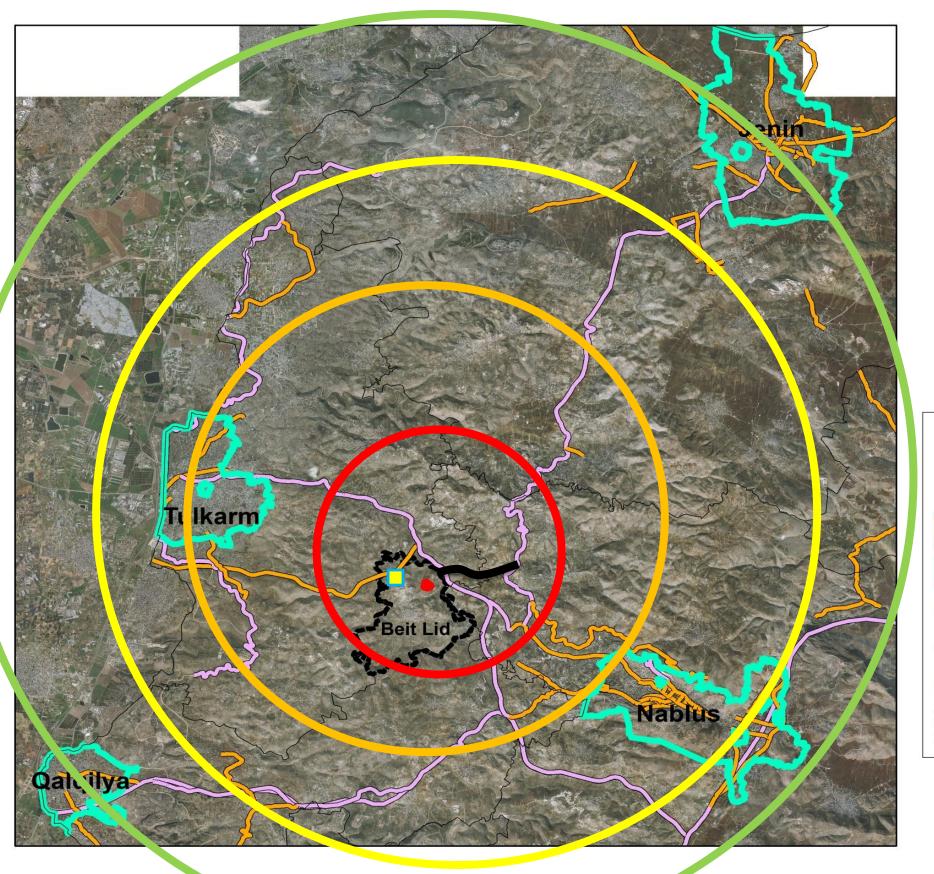

# **Travel Distance**

1:200,000

Beit Lid and surrounding communities

1:50,000

# Roads Classification and Traffic flow

1:10,000

### **Elevation**

1:20,000

### Beit Lid Master Plan

1:20,000

### Area Of the Site