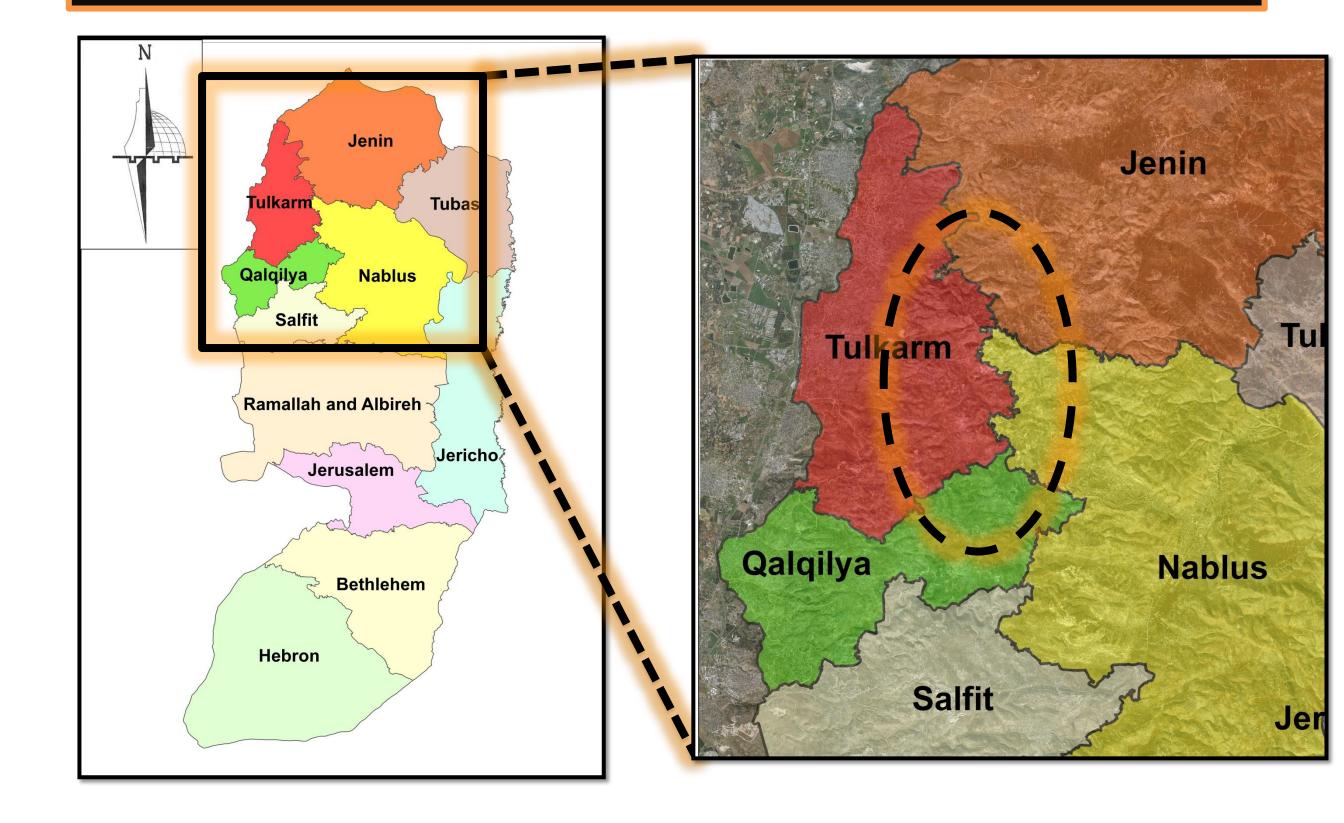

# Site Selection

# Site Selection

Apartheid Wall

Topography

weather

# Site Selection

Classification of agricultural land

# The proposed sites

1:150,000

# Criteria and the Best Site

# Criteria and the Best Site

The proposed site

1:30,000