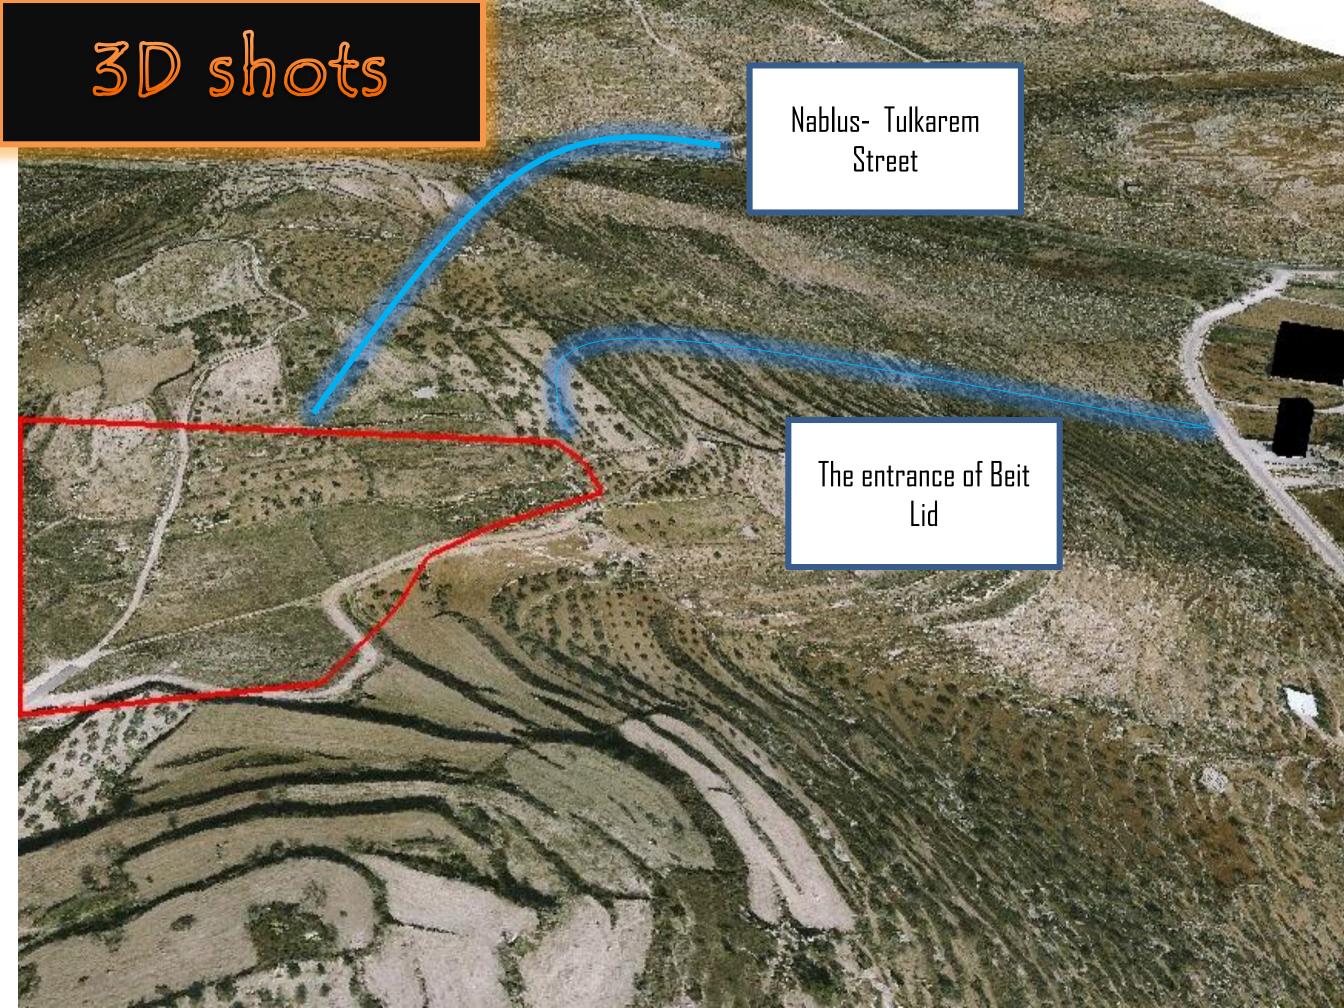

# **Travel Distance**

1:200,000

Beit Lid and surrounding communities

1:50,000