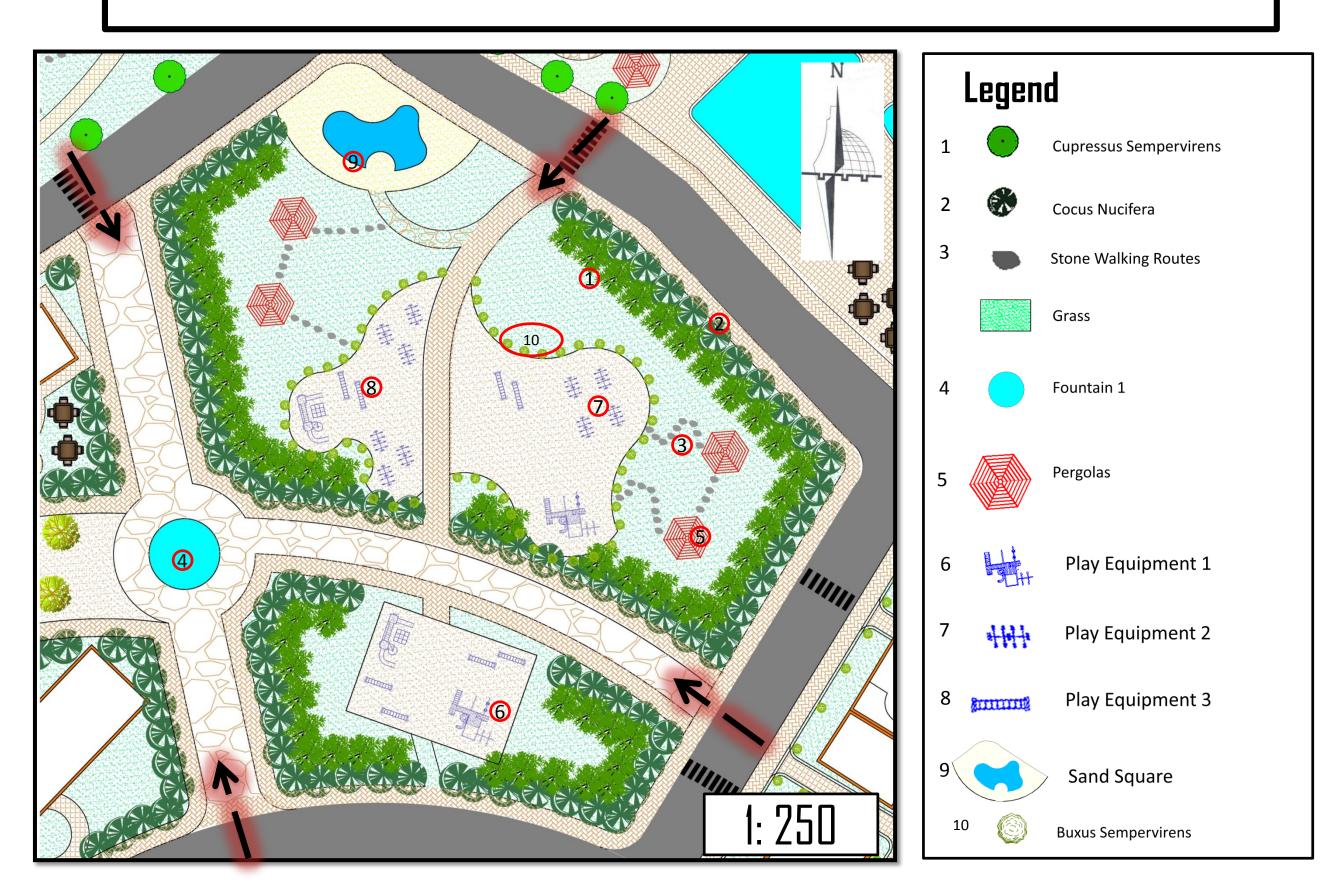

osed Road**





### **Land Use**

Camping Area

Chalets Area

Service \ Commercial

Entrance

Green Area

Open Area

Parking

Recreation Area - Children's Garden

Recreation Area - Sports

Recreation Area - Swimming Pools

Future expansion

12 Meter

10 Meter

8 Meter

6 Meter



# Tourist Resort Mster Plan





# « Detailed Master Plan For Tourist Resort



Prepared by:Isra Tahsen Jrab

Dr.Zahraa Zawawi

# Detailed Plan : Entrance



# Detailed Plan: Parking 1



Legend 🕞

1 Cupressus Sempervirens



Grass



Services for parking



<sup>2</sup> Ficus Nitida

# Detailed Plan : Open Area (Mixed Use )



# **Detailed Plan : Chalets**



# Detailed Plan :Commercial \Services



# Detailed Plan: Recreation Area - Swimming Pools





# Detailed Plan: Recreation Area - Children's Play Ground



# Detailed Plan: Recreation Area - Sports Zone 1