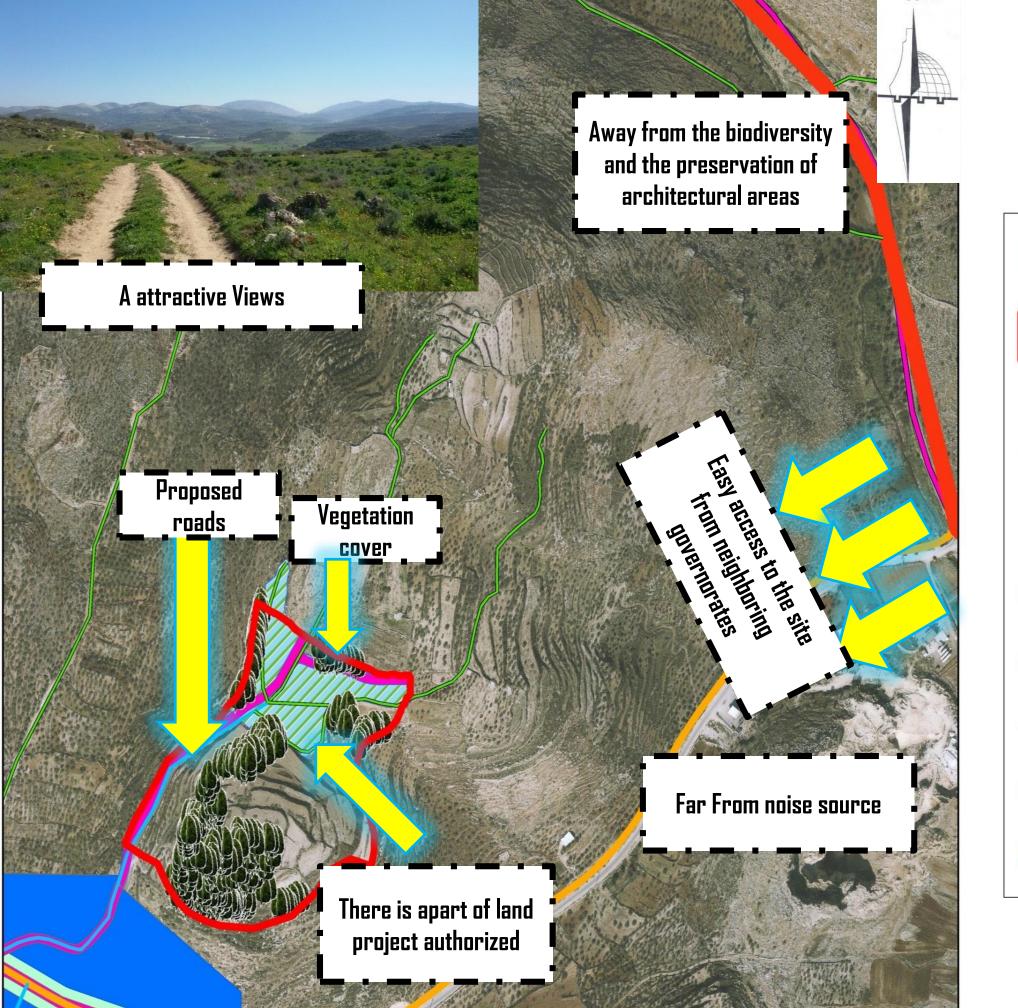

# **Opportunities**

**Proposed Site** 

Vegetation cove

### **Roads**

### Classification

--- Internal

—— Main

— Dirt

# **Threats**

Proposed Site

expantion

### **Type**

////// Clay

Clay loam

### **Regional Relation**

1:200,000

Vegetation cover

•A attractive Views

•Clay soils
•Part of the private lands
truncated
•sensitivity of water

WEAKNESSES

STRENGTHS

Proposed roads

•There is apart of land project authorized

•Far From noise source

•Easy access to the site from neighboring governorates

•There is **No sewer**age system

THREATS