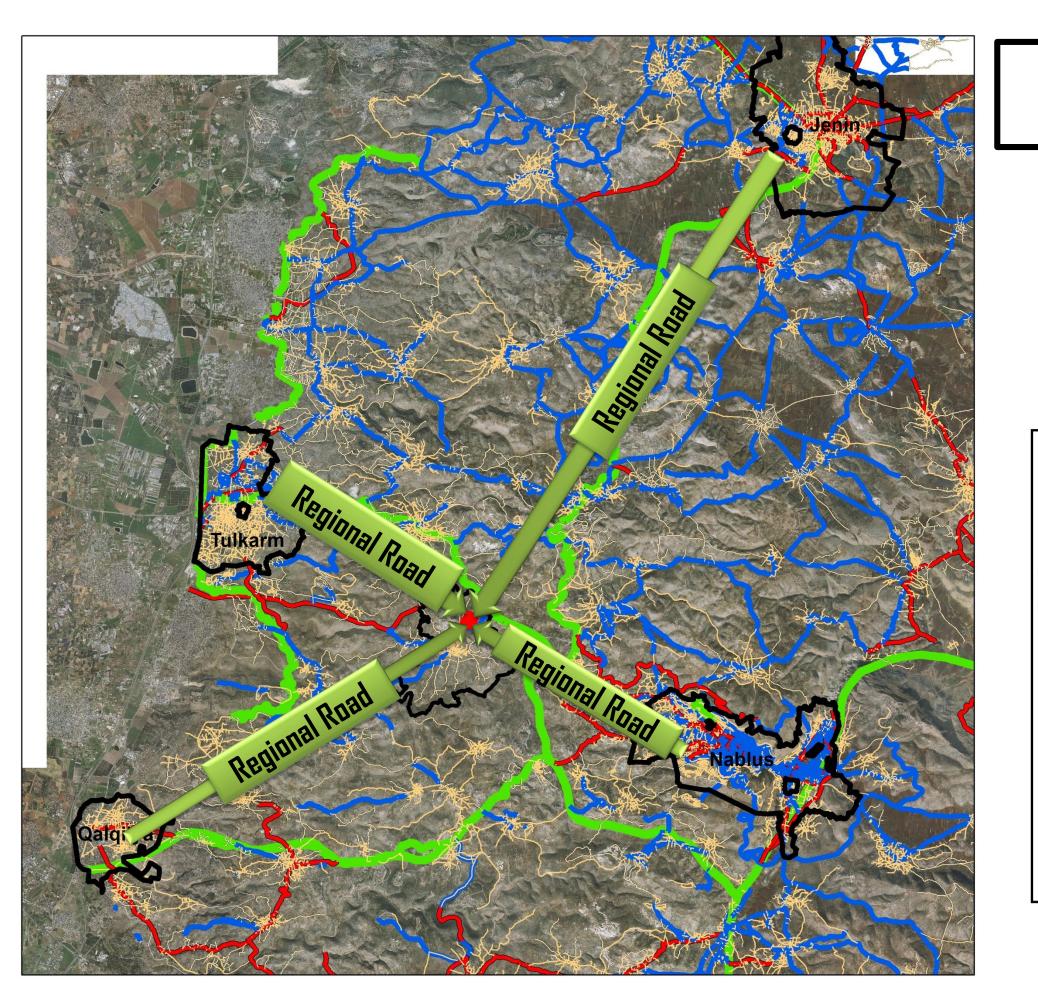

# Regional level ( Road )

1:200,000

### **Regional Relation**

1:200,000

Vegetation cover

•A attractive Views

•Clay soils
•Part of the private lands
truncated
•sensitivity of water

WEAKNESSES

STRENGTHS

Proposed roads