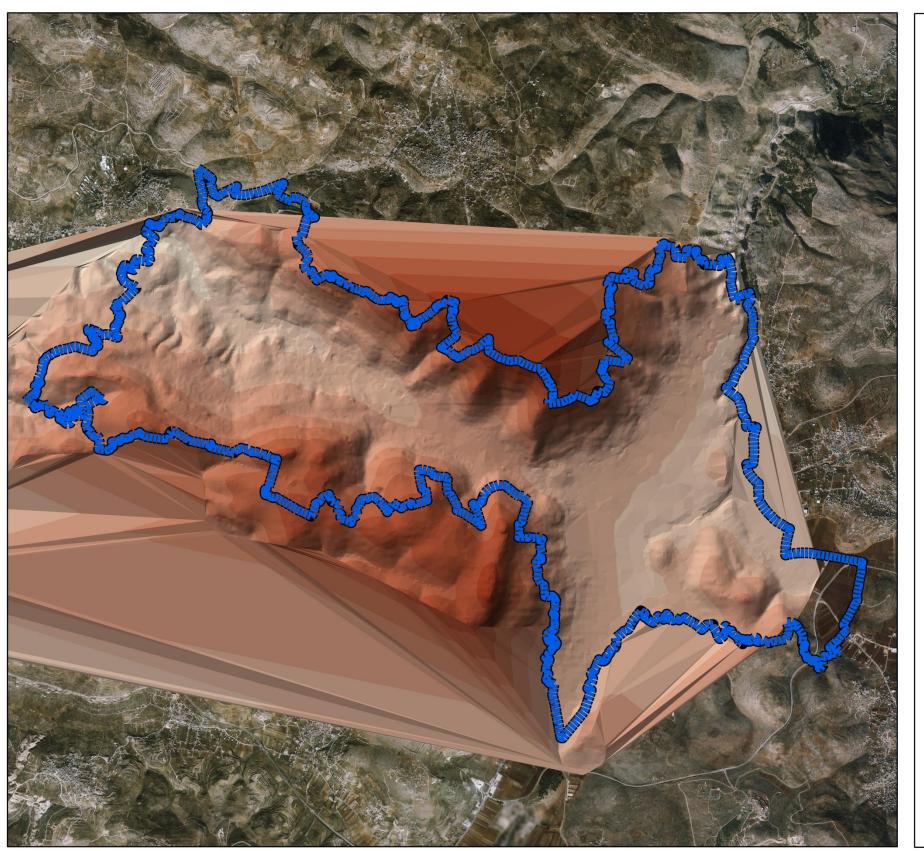

# The Topography of Nablus City

#### Legend

Nablus boundary
Topography
Elevation

852.222 - 915

789.444 - 852.222

726.667 - 789.444

663.889 - 726.667

601.111 - 663.889

538.333 - 601.111

475.556 - 538.333

412.778 - 475.556

350 - 412.778

1:30,000