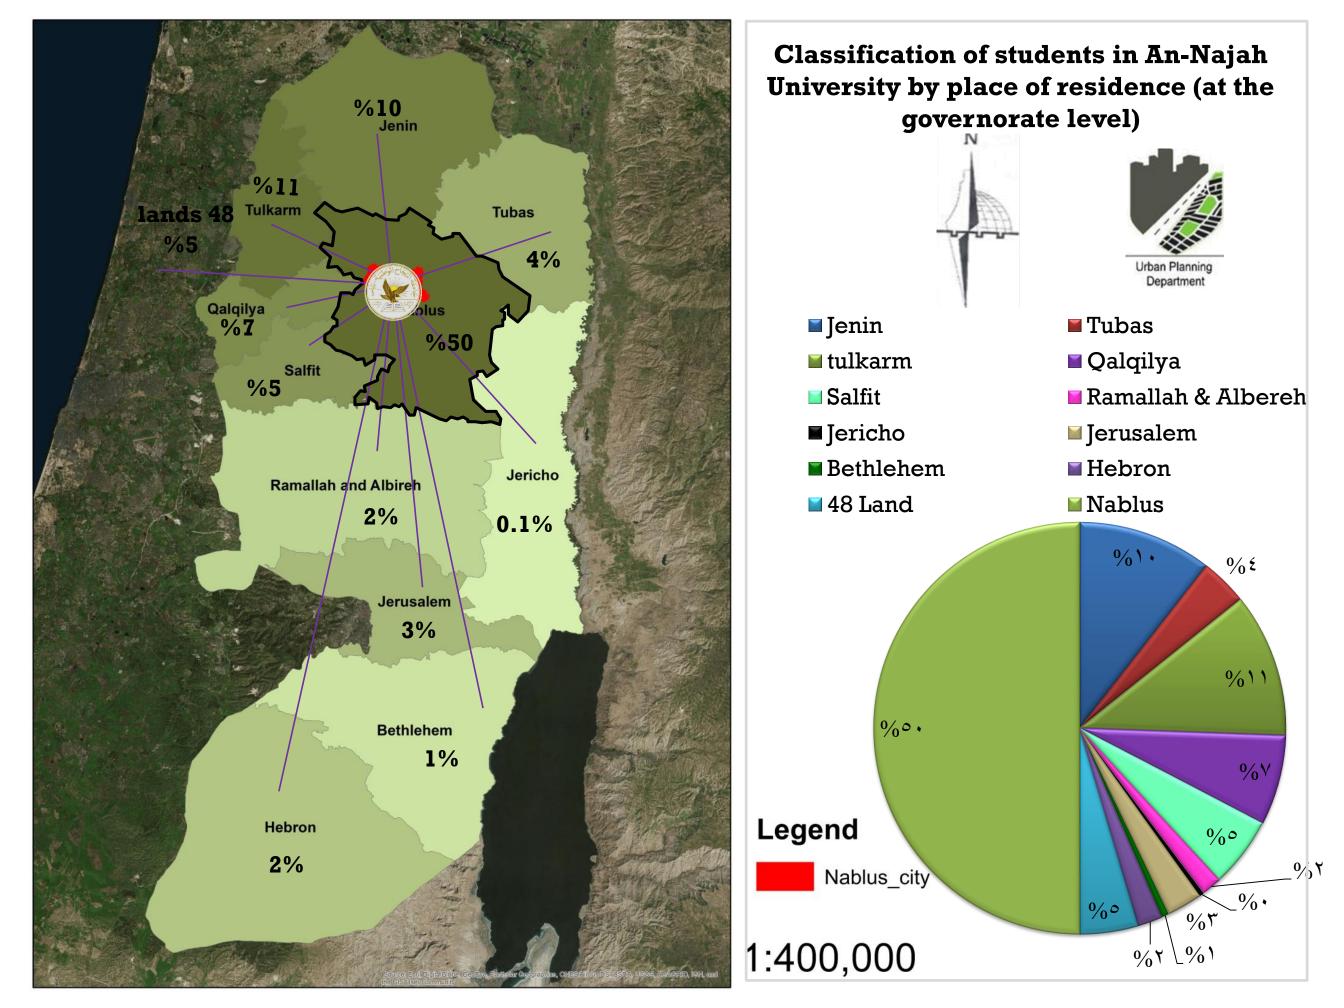

# Project justification

Until now there is no specific experience related to student housing complex as the existing housing is implemented and controlled by the private sector not the university.

Distinguished student housing provides comfort for students and meets their different needs