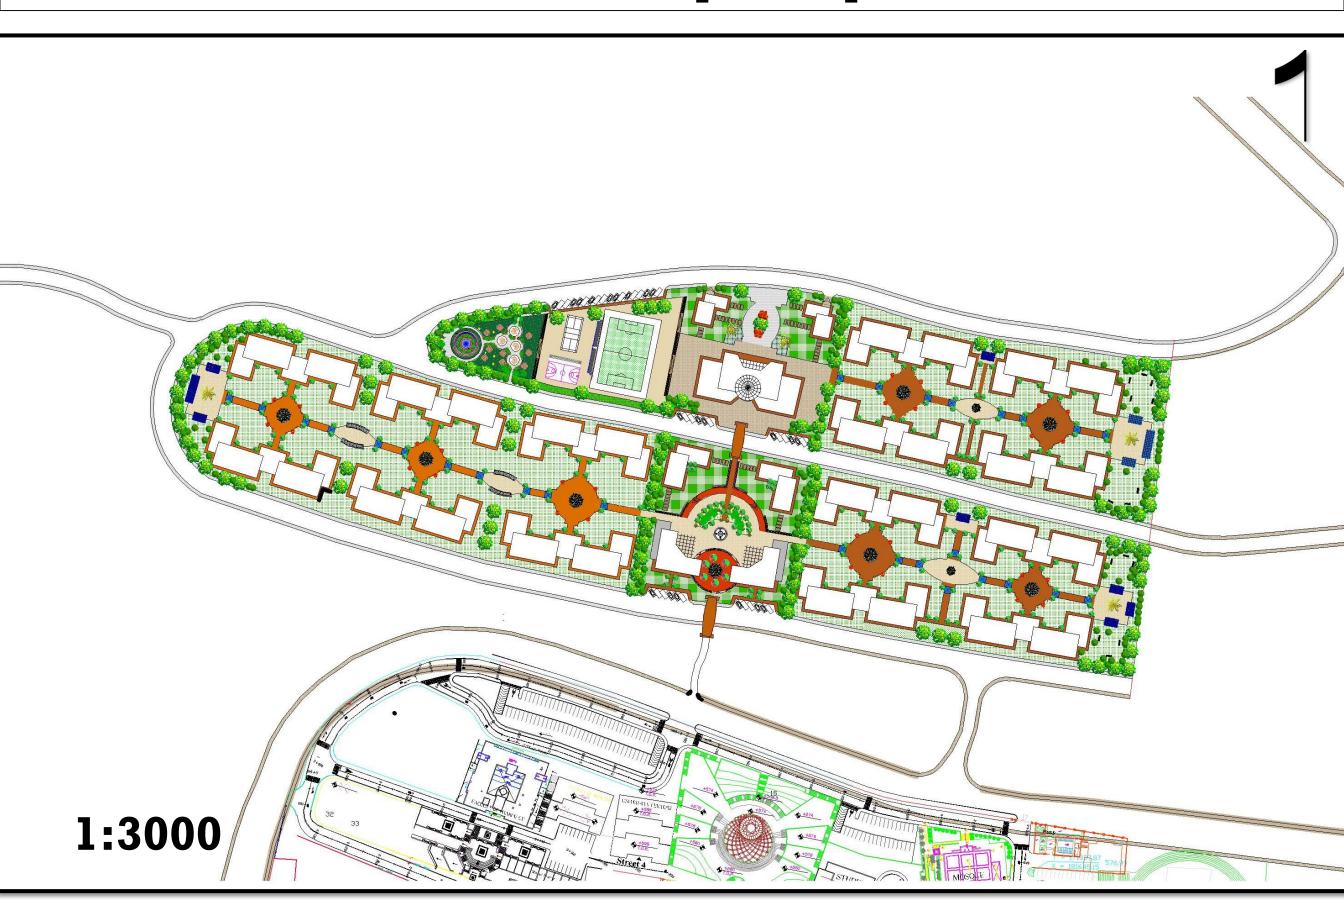

| Main Road             | -              | -                  | -                                    |       |                                      | 22475     |
| Parking      | Car Parking           |                |                    | -                                    |       |                                      | 730       |
| Sport        | Sport Field           | -              | -                  | -                                    |       |                                      | 4343      |
| Green Area   | Garden                | _              | -                  | -                                    |       |                                      | 1605      |



#### The Number of Floor





## The Masterplan map



# The Masterplan map



# The Master plan map