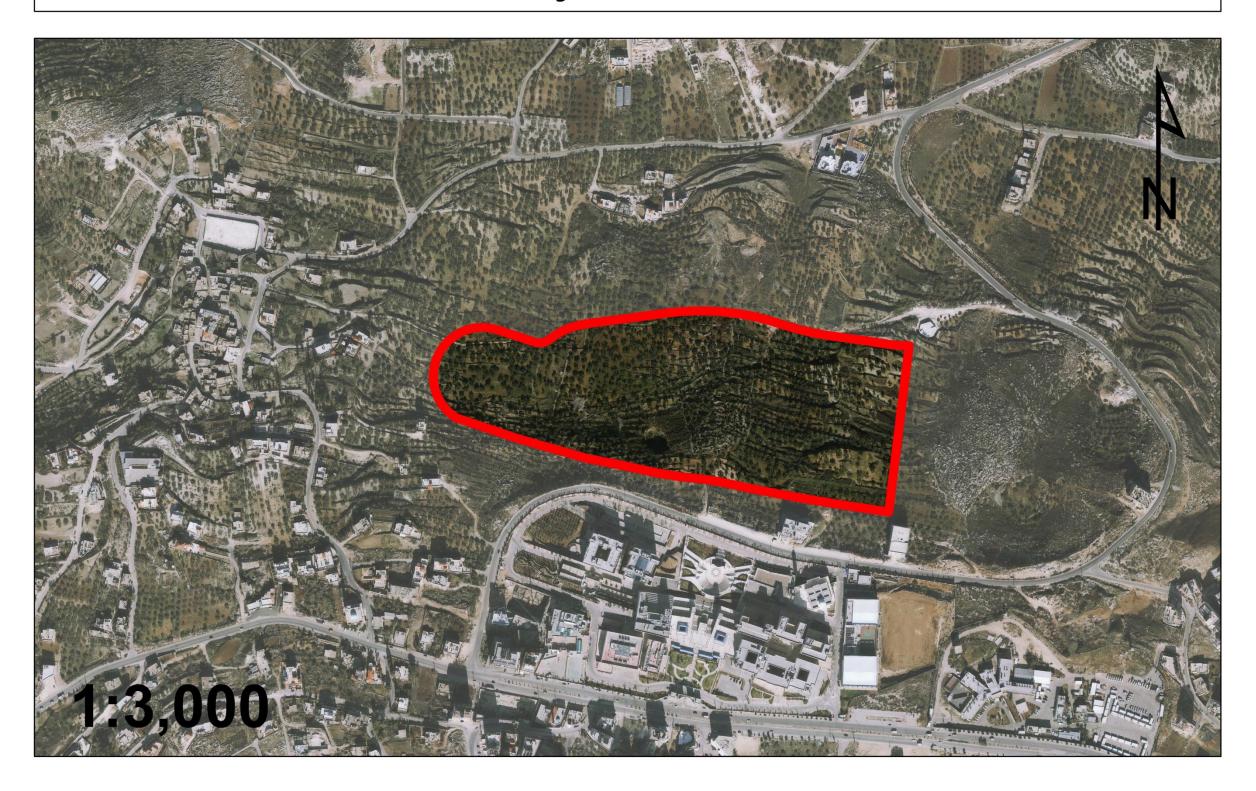

# **Project Site**

#### The relationship between the Site and (city center, old campus)

The distance from the site to the city center is 2km and the distance from the site to the old campus is 1 km.

The Concept and Design