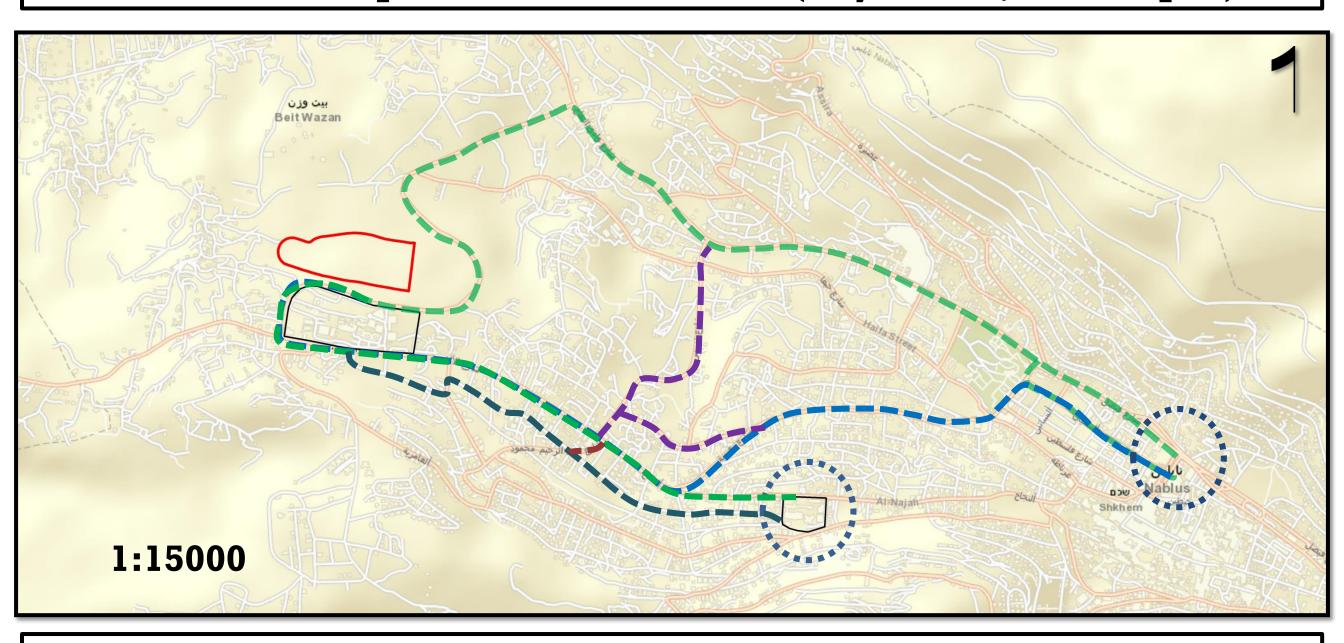

## **Accessibility to the University street**

| Legend                           |                   |          |                       |
|----------------------------------|-------------------|----------|-----------------------|
| Project Site An-Najah University | University street | Shortway | lon <del>g-w</del> ay |

#### The relationship between the Site and (city center, old campus)

The distance from the site to the city center is 2km and the distance from the site to the old campus is 1 km.

The Concept and Design