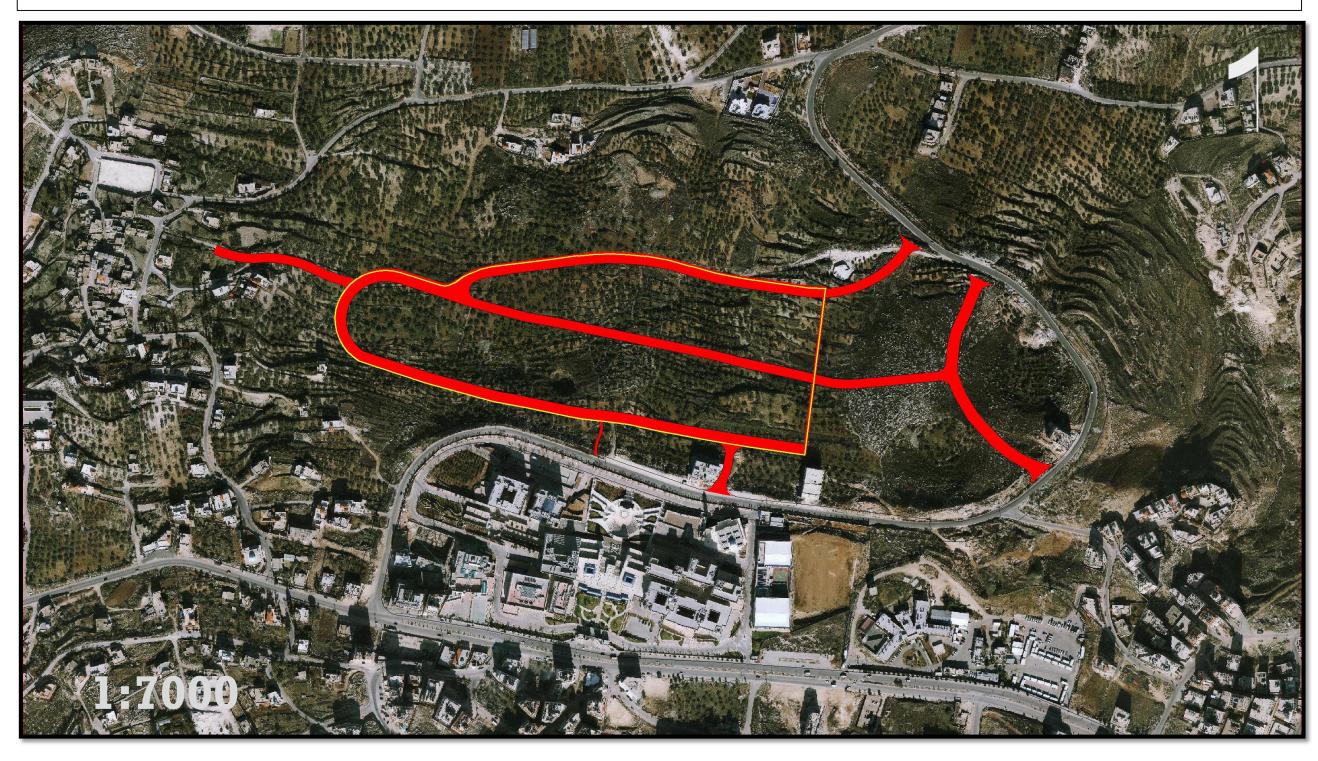

| % from site |  |  |
|              |                    |                 | 35383.7981   | 57%                 | 33%         | 26488.1059  | 43%                | 25%         |  |  |
| Service Area | 24652.7374         | 18%             | Mair         | Main Administrative |             |             | Service &<br>Green |             |  |  |
|              |                    |                 | Area (m^2)   | %from zons          | % from site | Area (m^2)  | %from<br>zons      | % from site |  |  |
|              |                    |                 | 9273.6251    | 37%                 | .2%         | 15379.1123  | 63%                | 15%         |  |  |

Street network

26%

## The Land Use map concept



## The project concept



# The project concept



## **Street network**



## The Circulation in the site



## The Number of Floor



#### Total area of unit

|              | Туре                  | Number of unit | Number of<br>Floor | Number of<br>Apartment/<br>Area(m^2) |       | Number of<br>Student in<br>apartment | Area(m^2) |
|--------------|-----------------------|----------------|--------------------|--------------------------------------|-------|--------------------------------------|-----------|
| Residental - | Student Housing       | 8              | 4 - 6              | 4                                    | 95 m^ | 3                                    | 1299      |
| Public       | Administration        | 2              | 3                  | -                                    |       |                                      | 430       |
| ~