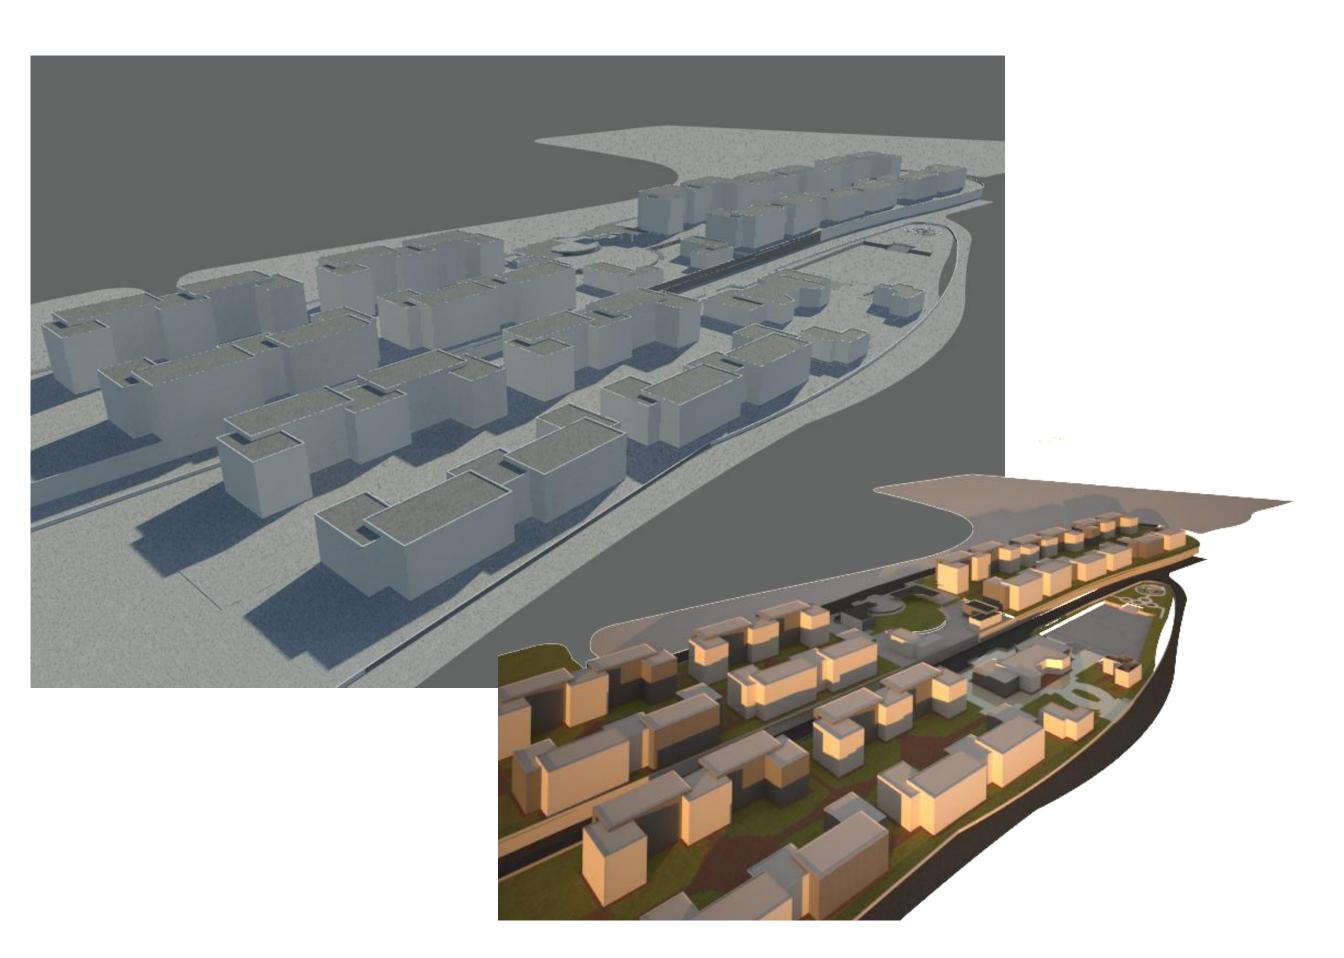

Road             | -              | -                  | -                                    |       |                                      | 22475     |
| Parking      | Car Parking           |                |                    | -                                    |       |                                      | 730       |
| Sport        | Sport Field           | -              | -                  | -                                    |       |                                      | 4343      |
| Green Area   | Garden                | _              | -                  | -                                    |       |                                      | 1605      |



#### The Number of Floor





## The Masterplan map



# The Masterplan map



# The Master plan map