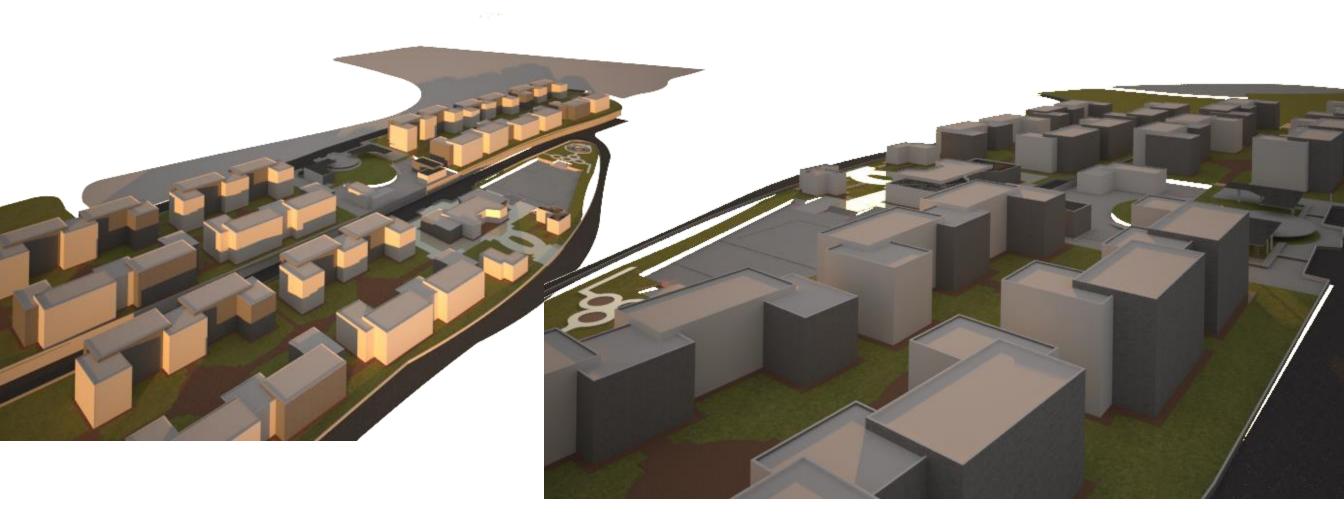

oad             | -              | -                  | -                                    |       |                                      | 22475     |
| Parking      | Car Parking           |                |                    | -                                    |       |                                      | 730       |
| Sport        | Sport Field           | -              | -                  | -                                    |       |                                      | 4343      |
| Green Area   | Garden                | _              | -                  | -                                    |       |                                      | 1605      |



#### The Number of Floor





## The Masterplan map



# The Masterplan map



# The Master plan map