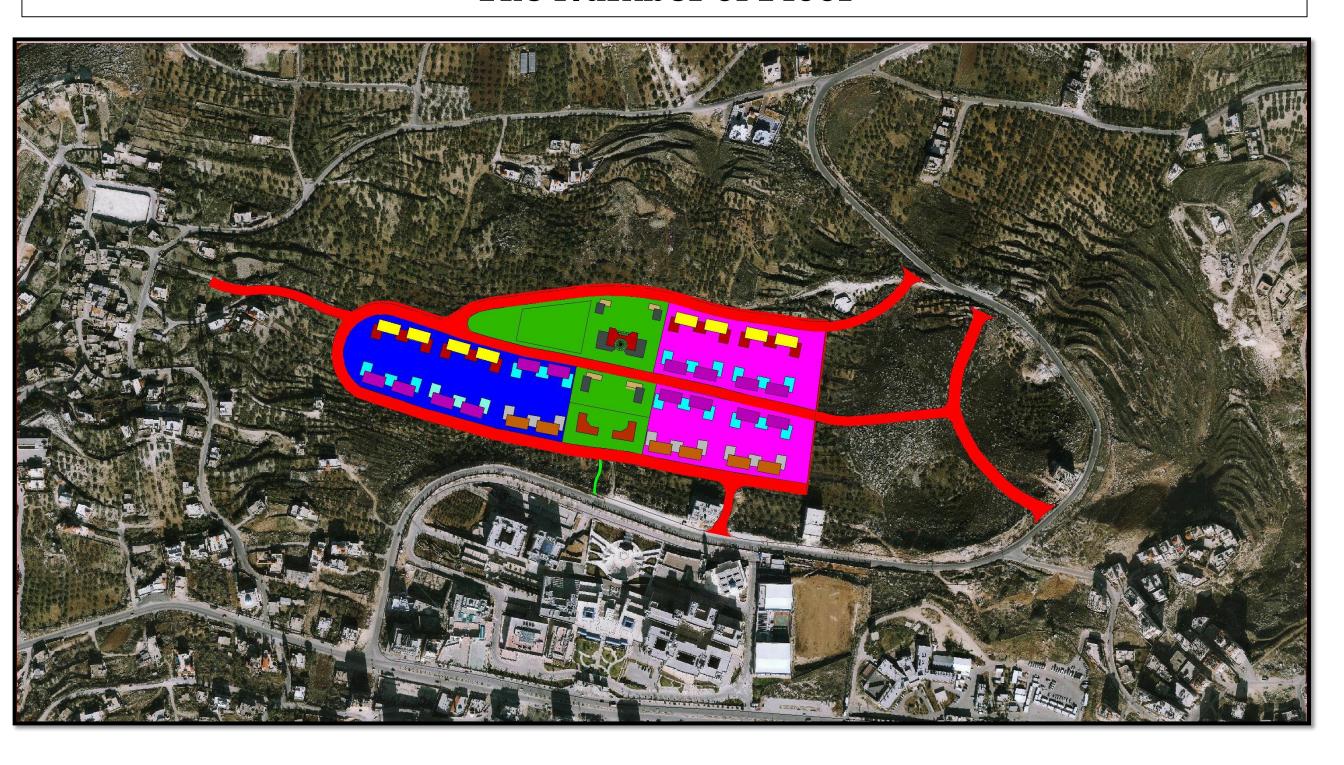

|                 | 35383.7981   | 57%                 | 33%         | 26488.1059  | 43%                | 25%         |  |  |
| Service Area | 24652.7374         | 18%             | Mair         | Main Administrative |             |             | Service &<br>Green |             |  |  |
|              |                    |                 | Area (m^2)   | %from zons          | % from site | Area (m^2)  | %from<br>zons      | % from site |  |  |
|              |                    |                 | 9273.6251    | 37%                 | .2%         | 15379.1123  | 63%                | 15%         |  |  |

Street network

26%

## The Land Use map concept



## The project concept



# The project concept



## **Street network**



## The Circulation in the site



## The Number of Floor



#### Total area of unit

|              | Туре                  | Number of unit | Number of<br>Floor | Number of<br>Apartment/<br>Area(m^2) |       | Number of<br>Student in<br>apartment | Area(m^2) |
|--------------|-----------------------|----------------|--------------------|--------------------------------------|-------|--------------------------------------|-----------|
| Residental - | Student Housing       | 8              | 4 - 6              | 4                                    | 95 m^ | 3                                    | 1299      |
| Public       | Administration        | 2              | 3                  | -                                    |       |                                      | 430       |
| ~            | Mall                  | 1              | 2 - 3