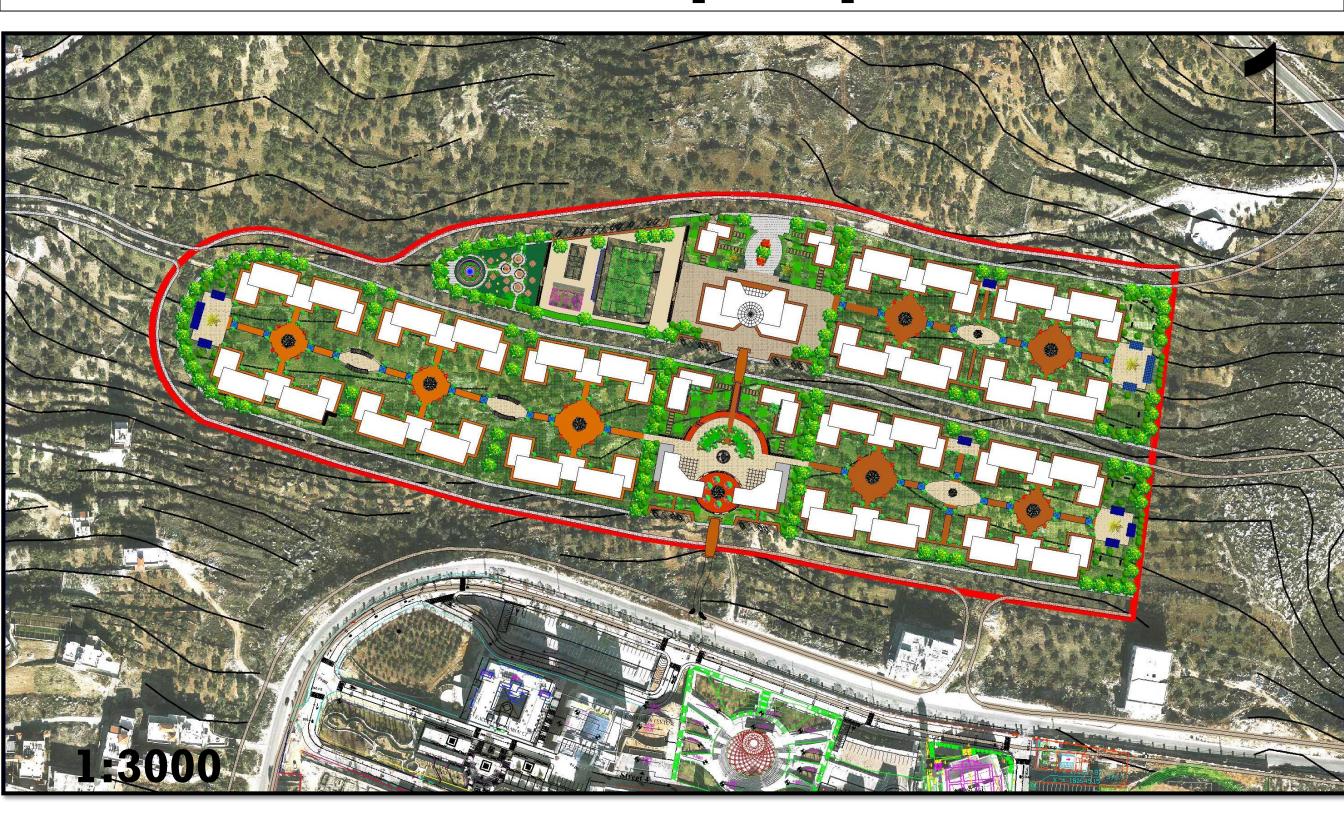

|
| Road         | Main Road             | -              | -                  | -                                    |       |                                      | 22475     |
| Parking      | Car Parking           |                |                    | -                                    |       |                                      | 730       |
| Sport        | Sport Field           | -              | -                  | -                                    |       |                                      | 4343      |
| Green Area   | Garden                | _              | -                  | -                                    |       |                                      | 1605      |



#### The Number of Floor





## The Masterplan map



# The Masterplan map



# The Master plan map