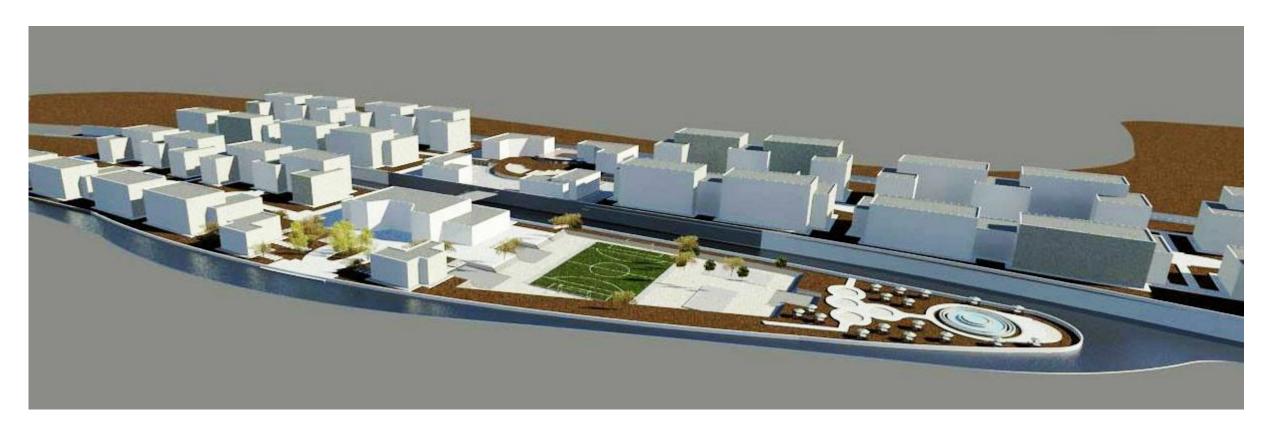

in Road             | -              | -                  | -                                    |       |                                      | 22475     |
| Parking      | Car Parking           |                |                    | -                                    |       |                                      | 730       |
| Sport        | Sport Field           | -              | -                  | -                                    |       |                                      | 4343      |
| Green Area   | Garden                | _              | -                  | -                                    |       |                                      | 1605      |



#### The Number of Floor





## The Masterplan map



# The Masterplan map



# The Master plan map