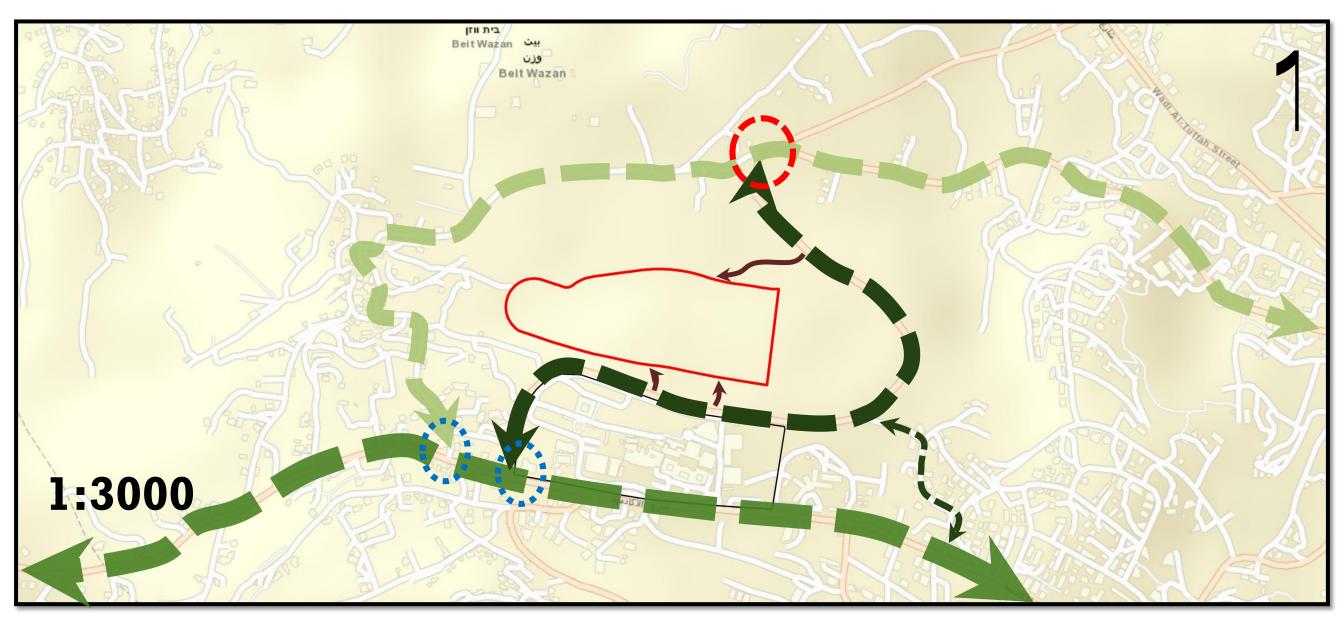

## **Accessibility**

## **Accessibility to the University street**

| Legend                           |                   |          |                       |
|----------------------------------|-------------------|----------|-----------------------|
| Project Site An-Najah University | University street | Shortway | lon <del>g-w</del> ay |

#### The relationship between the Site and (city center, old campus)

The distance from the site to the city center is 2km and the distance from the site to the old campus is 1 km.

The Concept and Design