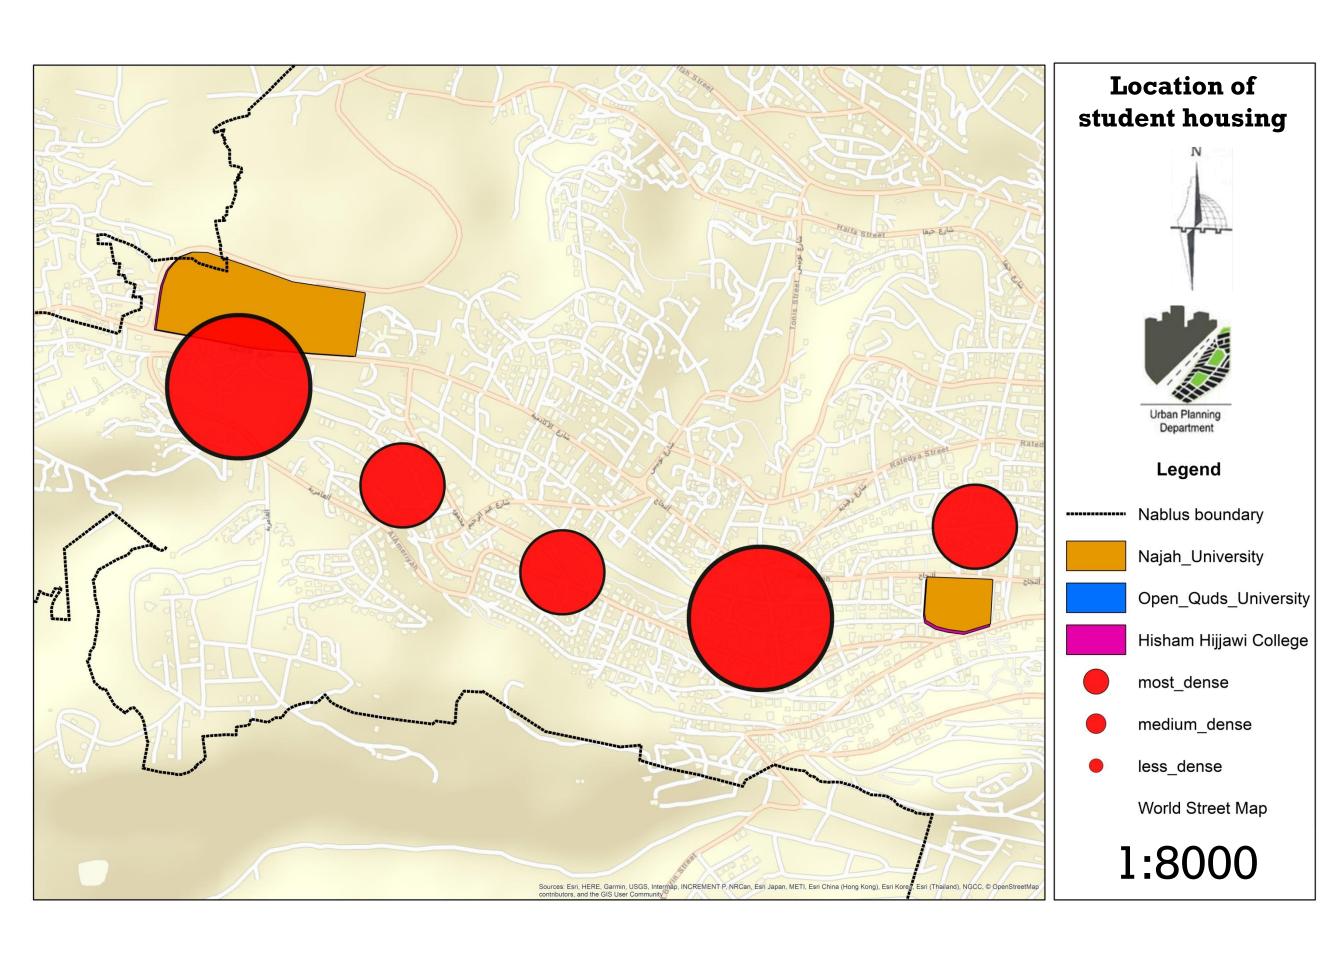

**Site Selection** 

# **C**RITERIA

- 1. The topography
- 2. Far from wadis
- 3. Far from high agricultural value
- 4. Near to University
- 5. Empty parcels
- 6. Proximity to the main road
- 7. Infrastructure availability
- 8. Easy access
- 9. Security
- 10. The area of the site  $\geq 100$