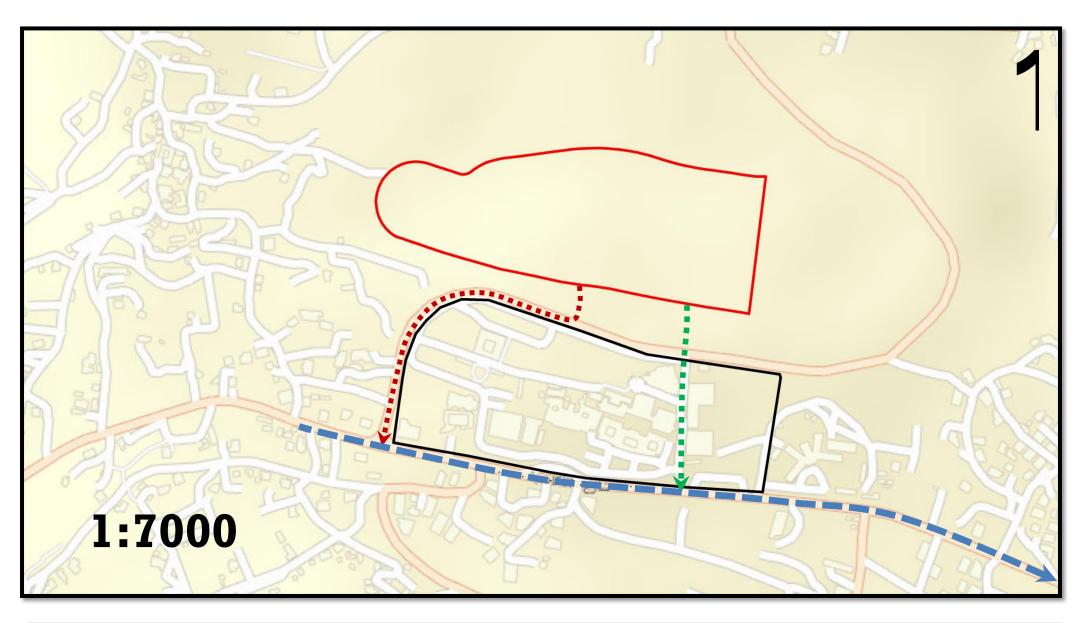

#### The relationship between the Site and (city center, old campus)

The distance from the site to the city center is 2km and the distance from the site to the old campus is 1 km.

The Concept and Design