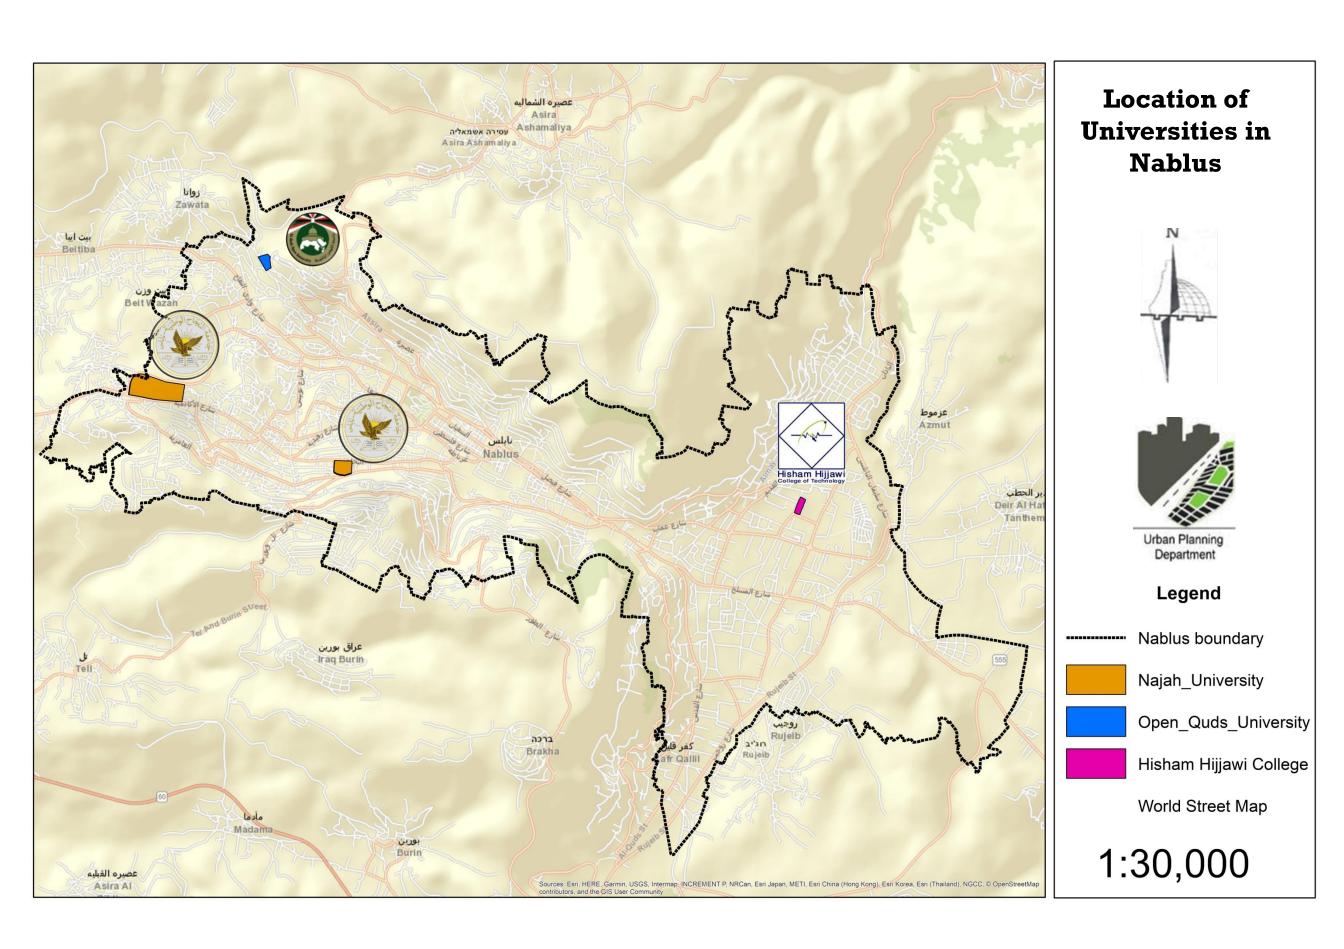

#### The relationship between the Site and (city center, old campus)

The distance from the site to the city center is 2km and the distance from the site to the old campus is 1 km.

The Concept and Design