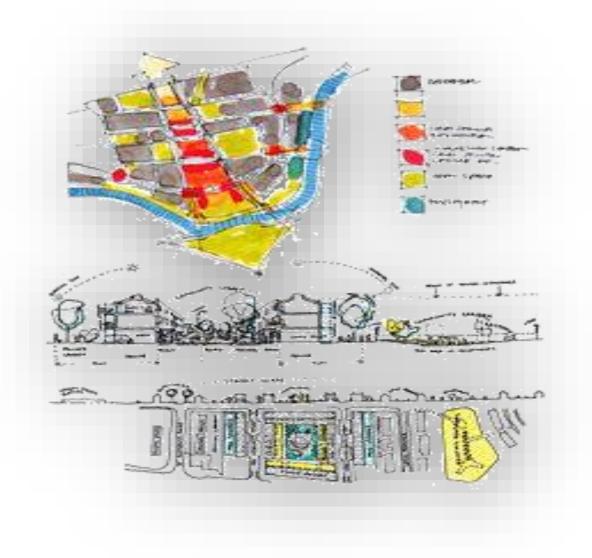

#### The relationship between the Site and (city center, old campus)

The distance from the site to the city center is 2km and the distance from the site to the old campus is 1 km.

The Concept and Design

## The Land Use map concept

## The project concept

# The project concept