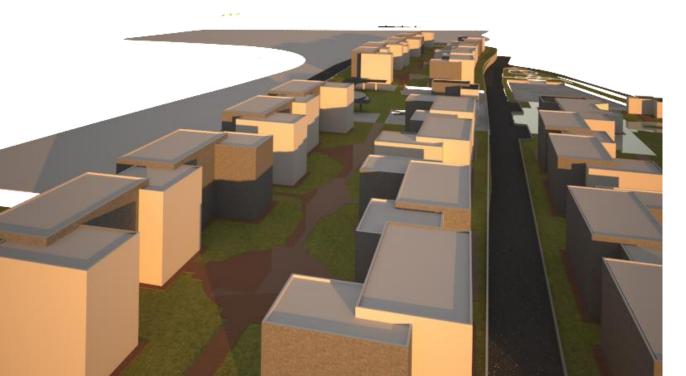

## The project program and areas

the housing designed on 109 Acres for 1500 student

Girls (65%): 975

Boys (35%) :525

| Zons         | Total<br>Area(m^2) | % from the site |              |                     |             |             |                    |             |  |  |
|--------------|--------------------|-----------------|--------------|---------------------|-------------|-------------|--------------------|-------------|--|--|
| Residental   |                    |                 | Girl housing |                     |             | Boy Housing |                    |             |  |  |
| Area         | 61871.9040         | 56%             | Area (m^2)   | %from zons          | % from site | Area (m^2)  | %from<br>zons      | % from site |  |  |
|              |                    |                 | 35383.7981   | 57%                 | 33%         | 26488.1059  | 43%                | 25%         |  |  |
| Service Area | 24652.7374         | 18%             | Mair         | Main Administrative |             |             | Service &<br>Green |             |  |  |
|              |                    |                 | Area (m^2)   | %from zons          | % from site | Area (m^2)  | %from<br>zons      | % from site |  |  |
|              |                    |                 | 9273.6251    | 37%                 | .2%         | 15379.1123  | 63%                | 15%         |  |  |

## The Number of Floor

#### Total area of unit

|              | Туре                  | Number of unit | Number of<br>Floor | Number of<br>Apartment/<br>Area(m^2) |       | Number of<br>Student in<br>apartment | Area(m^2) |
|--------------|-----------------------|----------------|--------------------|--------------------------------------|-------|--------------------------------------|-----------|
| Residental - | Student Housing       | 8              | 4 - 6              | 4                                    | 95 m^ | 3                                    | 1299      |
| Public       | Administration        | 2              | 3                  | -                                    |       |                                      | 430       |
| ~            | Mall                  | 1              | 2 - 3              | -                                    |       |                                      | 1477      |
| Multipurpose | Bank,Library,Mosque   | 4              | 2 - 1              | -                                    |       |                                      | 315       |
|              | Shops,Halls,cafiteria |                |                    |                                      |       | 214                                  |           |
| Road         | Main Road             | -              | -                  | -                                    |       |                                      | 22475     |
| Parking      | Car Parking           |                |                    | -                                    |       |                                      | 730       |
| Sport        | Sport Field           | -              | -                  | -                                    |       |                                      | 4343      |
| Green Area   | Garden                | _              | -                  | -                                    |       |                                      | 1605      |