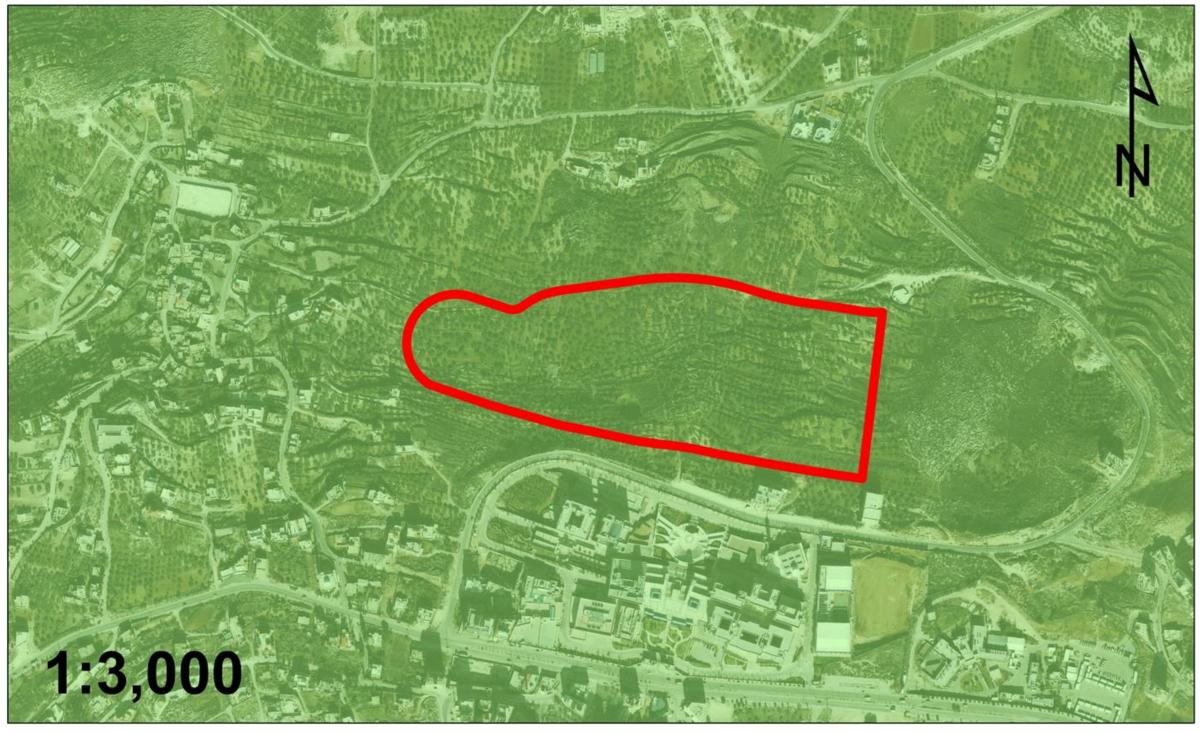

- 1. The topography
- 2. Far from wadis
- 3. Far from high agricultural value
- 4. Near to University
- 5. Empty parcels
- 6. Proximity to the main road
- 7. Infrastructure availability
- 8. Easy access
- 9. Security
- 10. The area of the site  $\geq 100$



# The Topography of Nablus City



#### Legend

Nablus boundary
Topography
Elevation

852.222 - 915

789.444 - 852.222

726.667 - 789.444

663.889 - 726.667

601.111 - 663.889

538.333 - 601.111

475.556 - 538.333

412.778 - 475.556

350 - 412.778

1:30,000

#### **Criteria and Site Selection**





Site analysis

# **Project Site**



## **Topography**





#### **Soil Classification**





Type of soil in the study area is clay loam(rocky soil) which is good in terms of resistance and can be built directly

# **Agricultural Value**





## Land Use according to master plan of Nablus city (2013)





## **Accessibility**





## **Accessibility to the University street**



| Legend                           |                   |          |                       |
|----------------------------------|-------------------|----------|-----------------------|
| Project Site An-Najah University | University street | Shortway | lon <del>g-w</del> ay |

#### The relationship between the Site and (city center, old campus)



The distance from the site to the city center is 2km and the distance from the site to the old campus is 1 km.



The Concept and Design

## The project program and areas

the housing designed on 109 Acres for 1500 student

Girls (65%): 975

Boys (35%) :525

| Zons         | Total<br>Area(m^2) | % from the