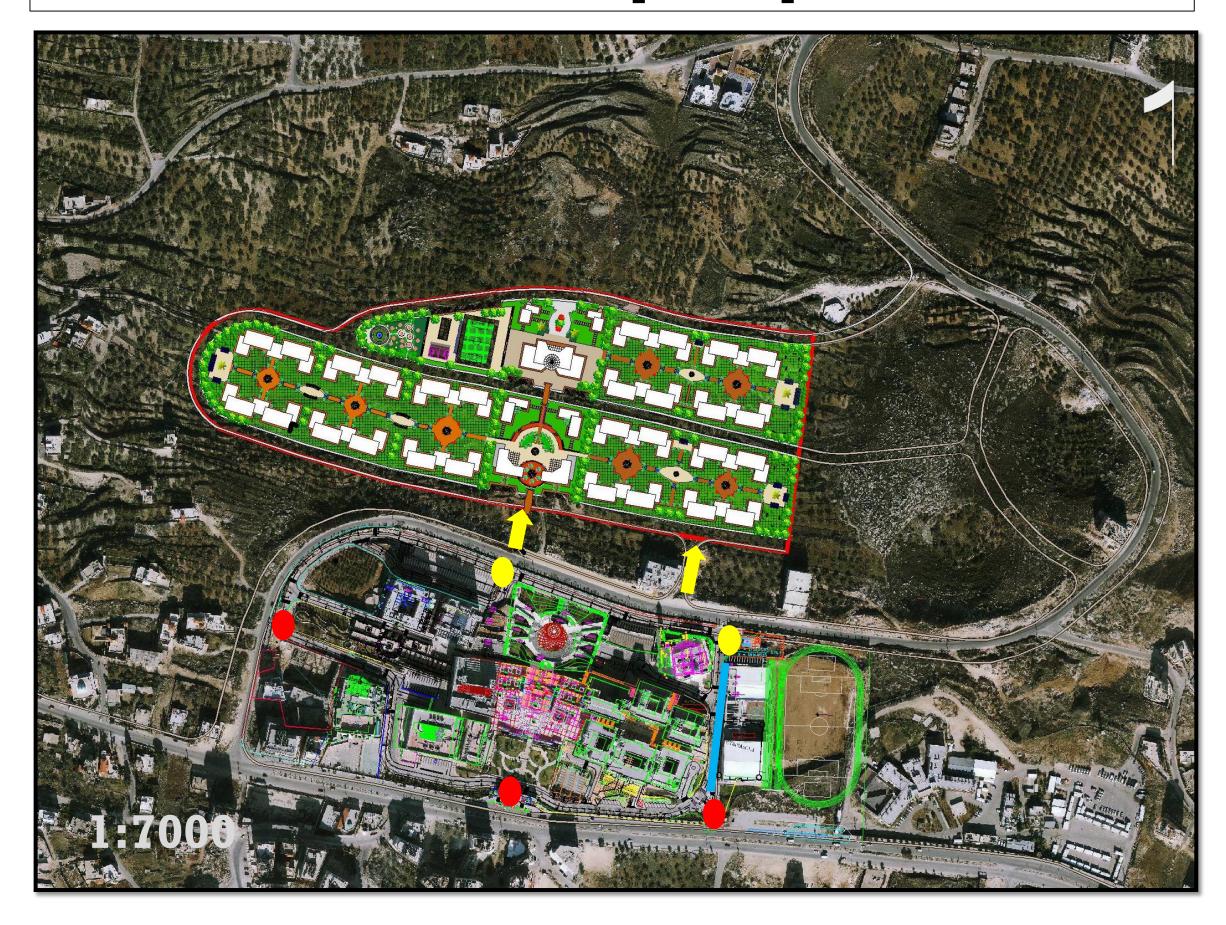

#### The relationship between the Site and (city center, old campus)

The distance from the site to the city center is 2km and the distance from the site to the old campus is 1 km.

The Concept and Design

## The Masterplan map