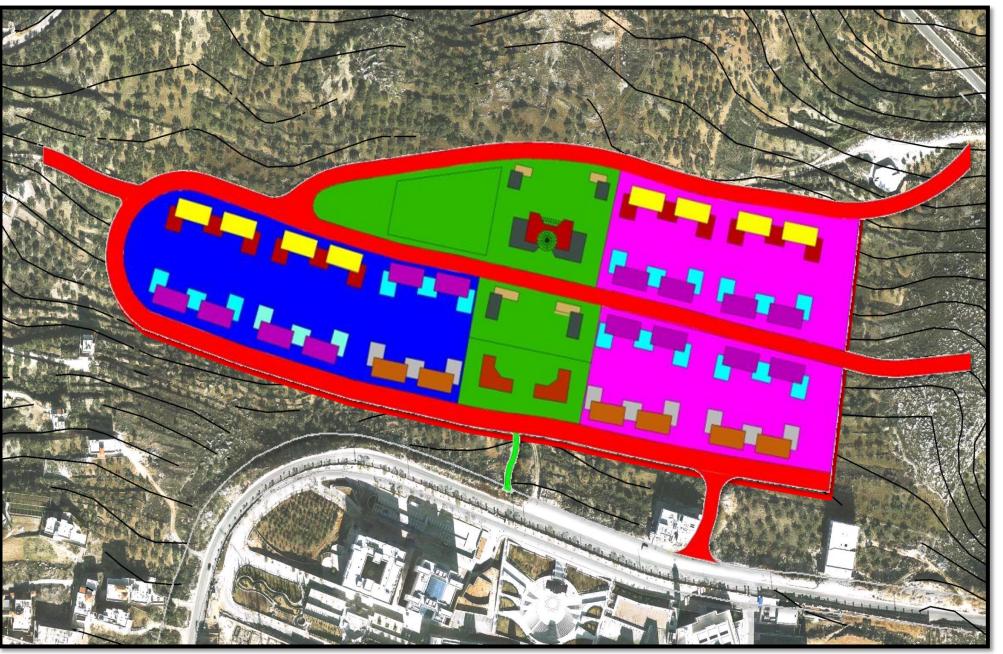

|       | 214                                  |           |
| Road         | Main Road             | -              | -                  | -                                    |       |                                      | 22475     |
| Parking      | Car Parking           |                |                    | -                                    |       |                                      | 730       |
| Sport        | Sport Field           | -              | -                  | -                                    |       |                                      | 4343      |
| Green Area   | Garden                | _              | -                  | -                                    |       |                                      | 1605      |



#### The Number of Floor





## The Masterplan map



# The Masterplan map



# The Master plan map