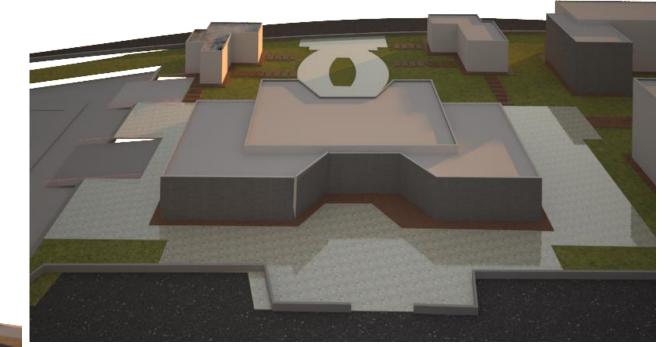

| -              | -                  | -                                    |       |                                      | 22475     |
| Parking      | Car Parking           |                |                    | -                                    |       |                                      | 730       |
| Sport        | Sport Field           | -              | -                  | -                                    |       |                                      | 4343      |
| Green Area   | Garden                | _              | -                  | -                                    |       |                                      | 1605      |



#### The Number of Floor





## The Masterplan map



# The Masterplan map



# The Master plan map