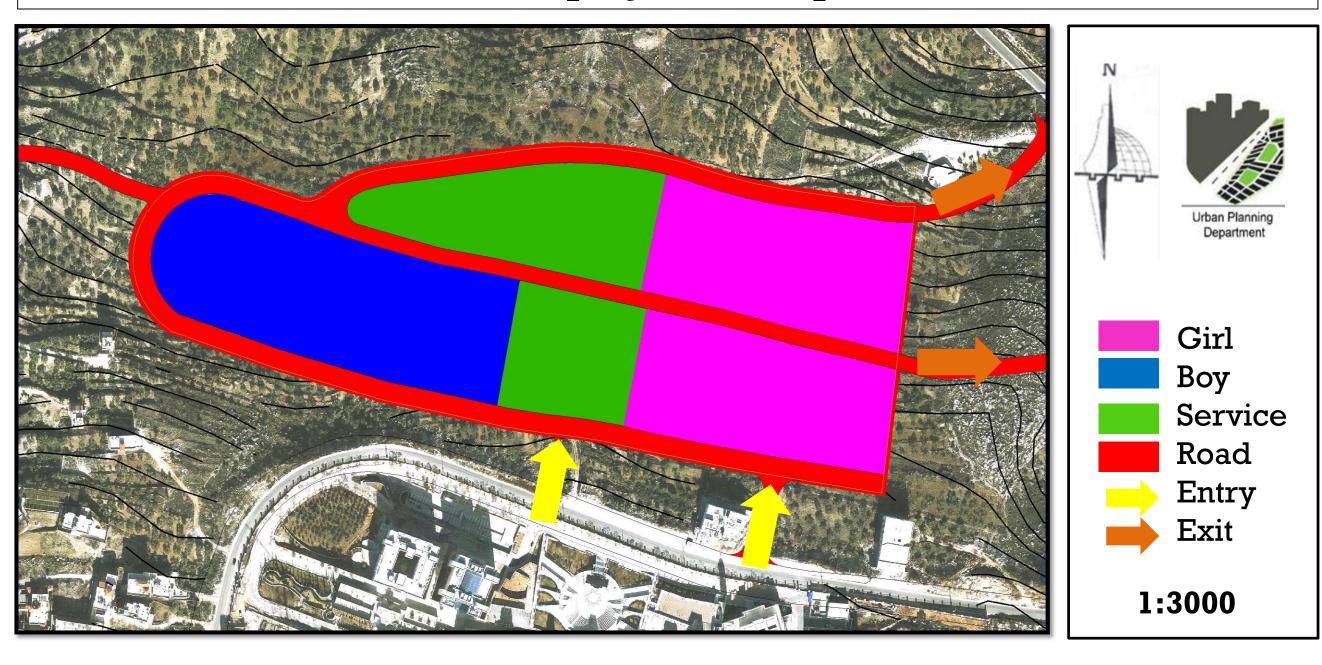

| % from site | Area (m^2)  | %from<br>zons      | % from site |  |  |
|              |                    |                 | 35383.7981   | 57%                 | 33%         | 26488.1059  | 43%                | 25%         |  |  |
| Service Area | 24652.7374         | 18%             | Mair         | Main Administrative |             |             | Service &<br>Green |             |  |  |
|              |                    |                 | Area (m^2)   | %from zons          | % from site | Area (m^2)  | %from<br>zons      | % from site |  |  |
|              |                    |                 | 9273.6251    | 37%                 | .2%         | 15379.1123  | 63%                | 15%         |  |  |

Street network

26%

## The Land Use map concept



## The project concept



# The project concept



## **Street network**



## The Circulation in the site



## The Number of Floor



#### Total area of unit

|              | Туре                  | Number of unit | Number of<br>Floor | Number of<br>Apartment/<br>Area(m^2) |       | Number of<br>Student in<br>apartment | Area(m^2) |
|--------------|-----------------------|----------------|--------------------|--------------------------------------|-------|--------------------------------------|-----------|
| Residental - | Student Housing       | 8              | 4 - 6              | 4                                    | 95 m^ | 3                                    | 1299      |
| Public       | Administration        | 2              | 3                  | -                                    |       |