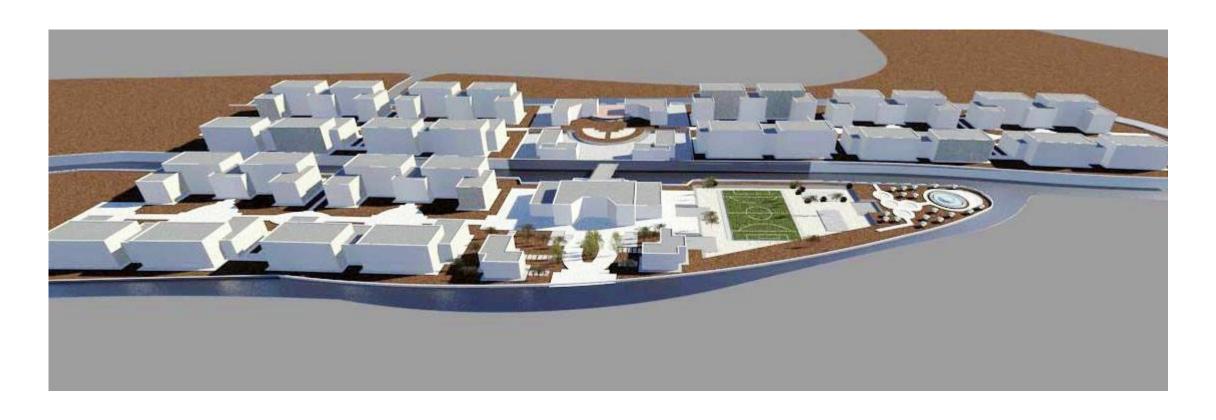

Main Road             | -              | -                  | -                                    |       |                                      | 22475     |
| Parking      | Car Parking           |                |                    | -                                    |       |                                      | 730       |
| Sport        | Sport Field           | -              | -                  | -                                    |       |                                      | 4343      |
| Green Area   | Garden                | _              | -                  | -                                    |       |                                      | 1605      |



#### The Number of Floor





## The Masterplan map



# The Masterplan map



# The Master plan map