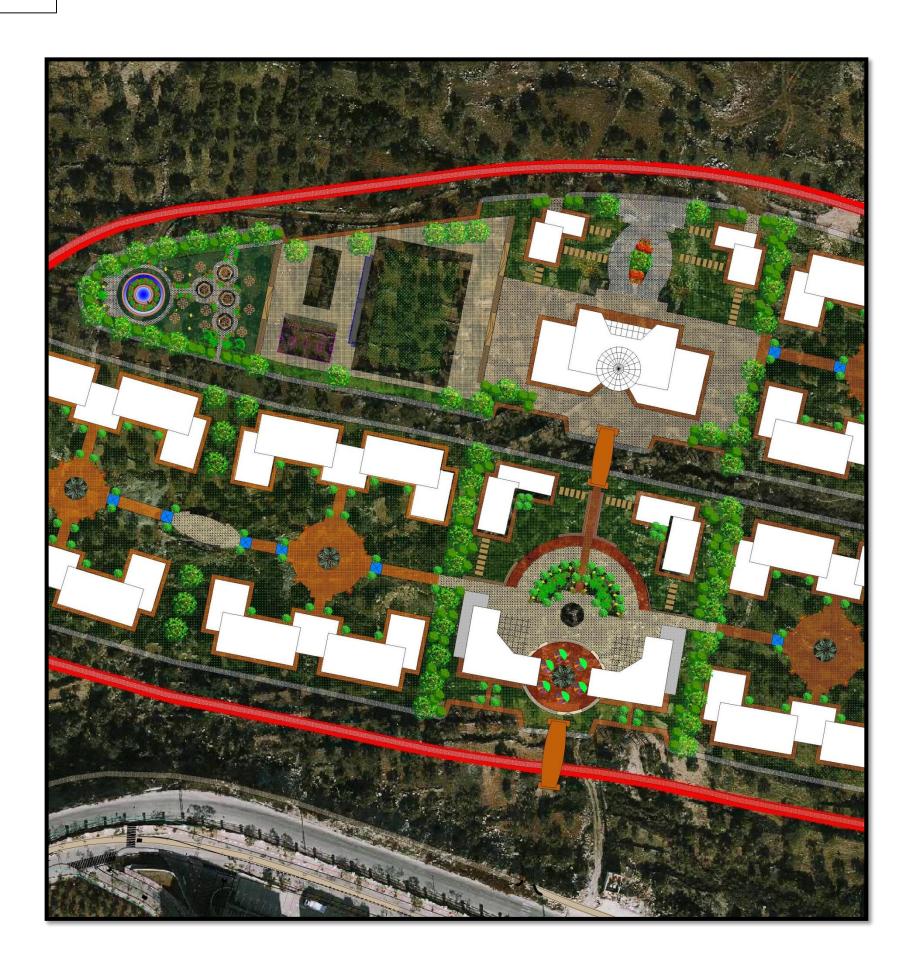

| Main Road             | -              | -                  | -                                    |       |                                      | 22475     |
| Parking      | Car Parking           |                |                    | -                                    |       |                                      | 730       |
| Sport        | Sport Field           | -              | -                  | -                                    |       |                                      | 4343      |
| Green Area   | Garden                | _              | -                  | -                                    |       |                                      | 1605      |



#### The Number of Floor





## The Masterplan map



# The Masterplan map



# The Master plan map