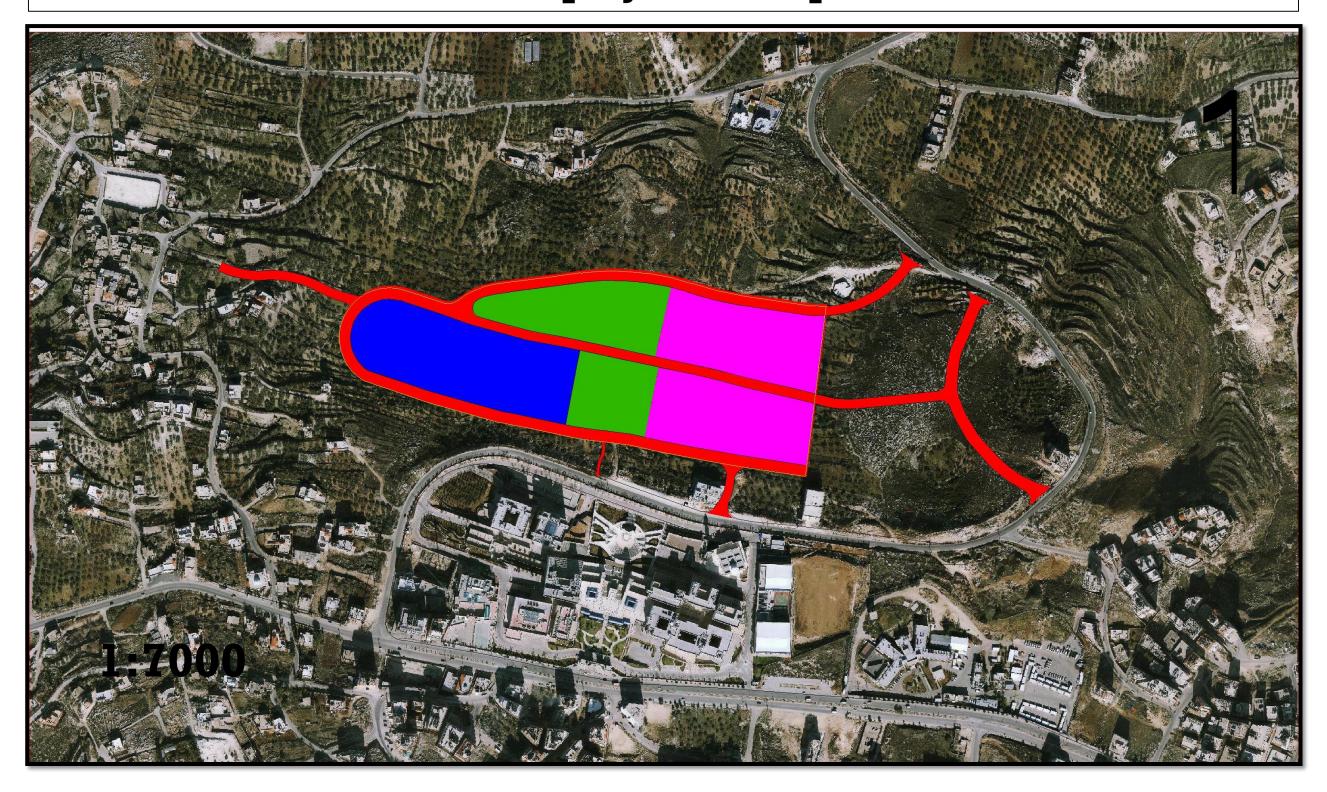

(m^2)  | %from<br>zons      | % from site |  |  |
|              |                    |                 | 35383.7981   | 57%                 | 33%         | 26488.1059  | 43%                | 25%         |  |  |
| Service Area | 24652.7374         | 18%             | Mair         | Main Administrative |             |             | Service &<br>Green |             |  |  |
|              |                    |                 | Area (m^2)   | %from zons          | % from site | Area (m^2)  | %from<br>zons      | % from site |  |  |
|              |                    |                 | 9273.6251    | 37%                 | .2%         | 15379.1123  | 63%                | 15%         |  |  |

Street network

26%

## The Land Use map concept



## The project concept



# The project concept



## **Street network**



## The Circulation in the site



## The Number of Floor



#### Total area of unit

|              | Туре                  | Number of unit | Number of<br>Floor | Number of<br>Apartment/<br>Area(m^2) |       | Number of<br>Student in<br>apartment | Area(m^2) |
|--------------|-----------------------|----------------|--------------------|--------------------------------------|-------|--------------------------------------|-----------|
| Residental - | Student Housing       | 8              | 4 - 6              | 4                                    | 95 m^ | 3                                    | 1299      |
| Public       | Administration        | 2              | 3                  | -                                    |       |