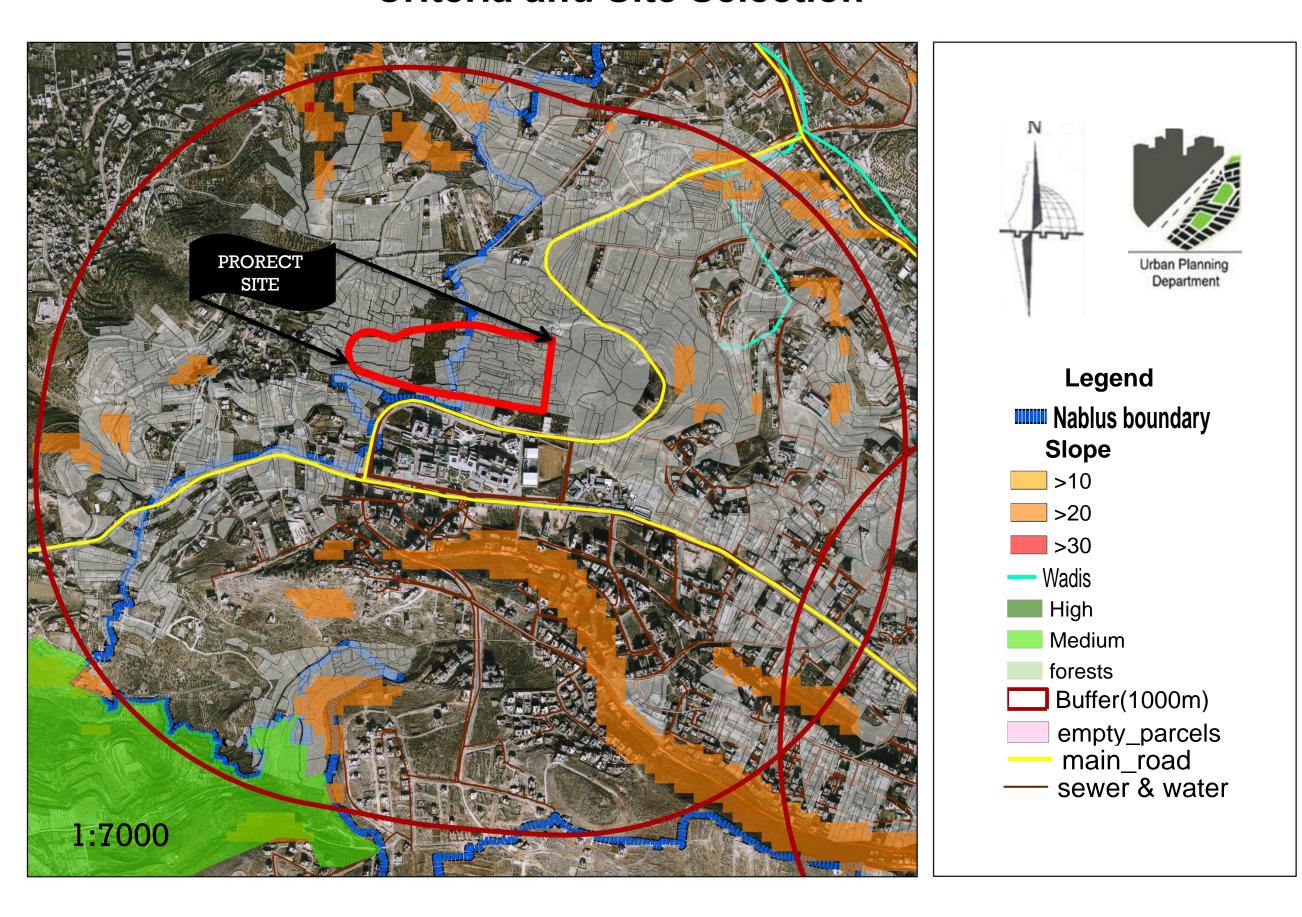

# **C**RITERIA

- 1. The topography
- 2. Far from wadis
- 3. Far from high agricultural value
- 4. Near to University
- 5. Empty parcels
- 6. Proximity to the main road
- 7. Infrastructure availability
- 8. Easy access
- 9. Security
- 10. The area of the site  $\geq 100$

#### **Criteria and Site Selection**

Site analysis