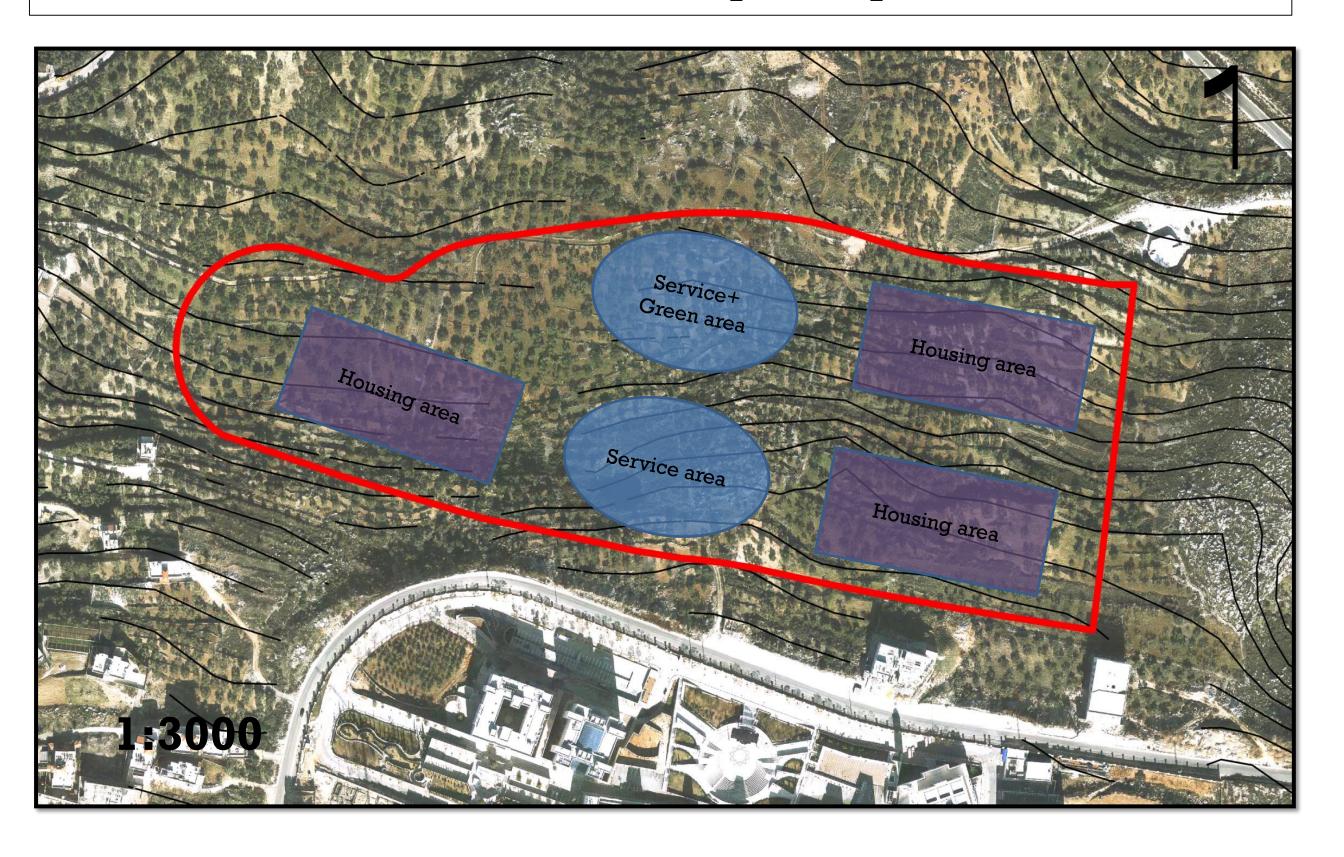

(m^2)   | %from zons          | % from site | Area (m^2)  | %from<br>zons      | % from site |  |  |
|              |                    |                 | 35383.7981   | 57%                 | 33%         | 26488.1059  | 43%                | 25%         |  |  |
| Service Area | 24652.7374         | 18%             | Mair         | Main Administrative |             |             | Service &<br>Green |             |  |  |
|              |                    |                 | Area (m^2)   | %from zons          | % from site | Area (m^2)  | %from<br>zons      | % from site |  |  |
|              |                    |                 | 9273.6251    | 37%                 | .2%         | 15379.1123  | 63%                | 15%         |  |  |

Street network

26%

## The Land Use map concept



## The project concept



# The project concept



## **Street network**



## The Circulation in the site



## The Number of Floor



#### Total area of unit

|              | Туре                  | Number of unit | Number of<br>Floor | Number of<br>Apartment/<br>Area(m^2) |       | Number of<br>Student in<br>apartment | Area(m^2) |
|--------------|-----------------------|----------------|--------------------|--------------------------------------|-------|--------------------------------------|-----------|
| Residental - | Student Housing       | 8              | 4 - 6              | 4                                    | 95 m^ | 3                                    | 1299      |
| Public       | Administration        | 2              | 3                  | -