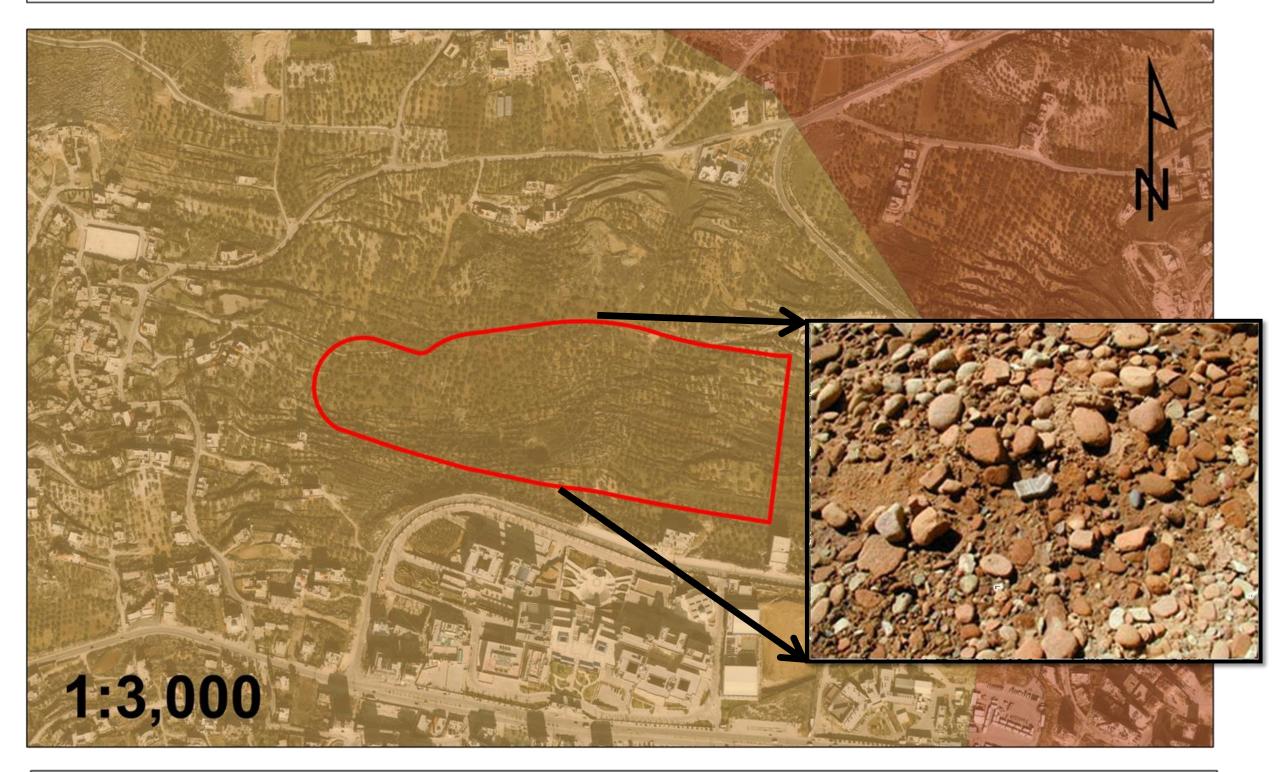

# **Project Site**

#### **Soil Classification**

Type of soil in the study area is clay loam(rocky soil) which is good in terms of resistance and can be built directly