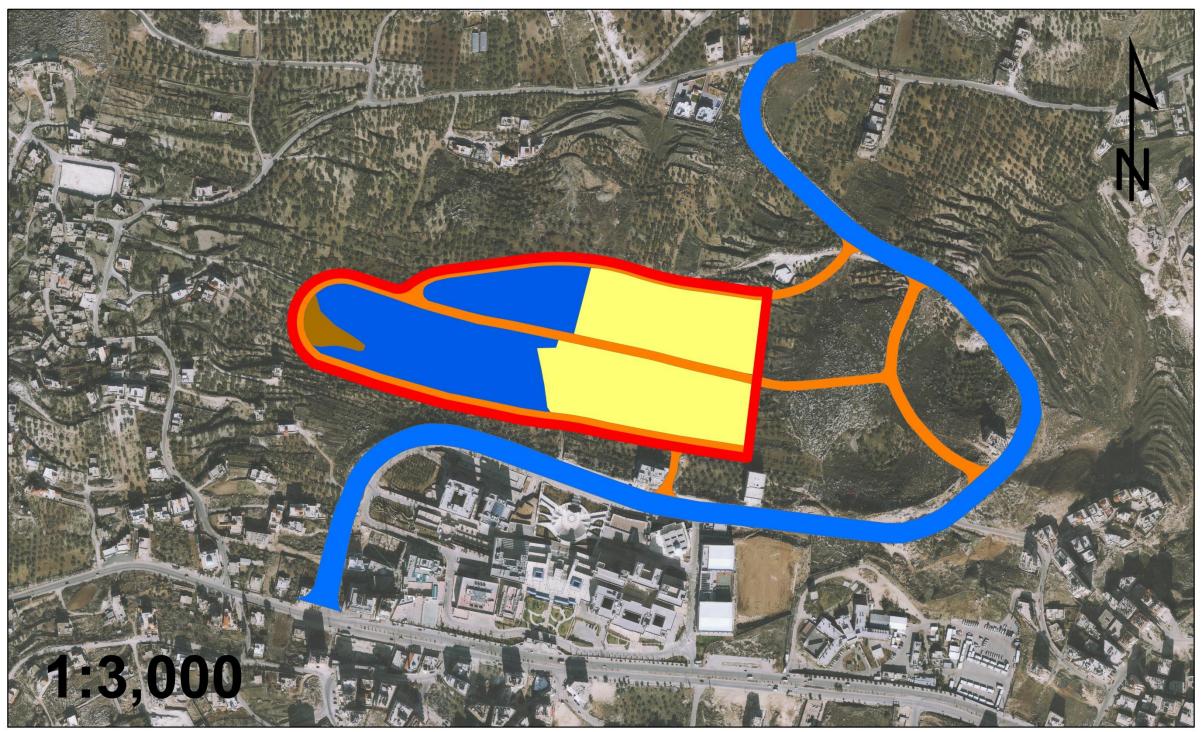

## **Accessibility**

## **Accessibility to the University street**

| Legend                           |                   |          |                       |
|----------------------------------|-------------------|----------|-----------------------|
| Project Site An-Najah University | University street | Shortway | lon <del>g-w</del> ay |

#### The relationship between the Site and (city center, old campus)

The distance from the site to the city center is 2km and the distance from the site to the old campus is 1 km.

The Concept and Design