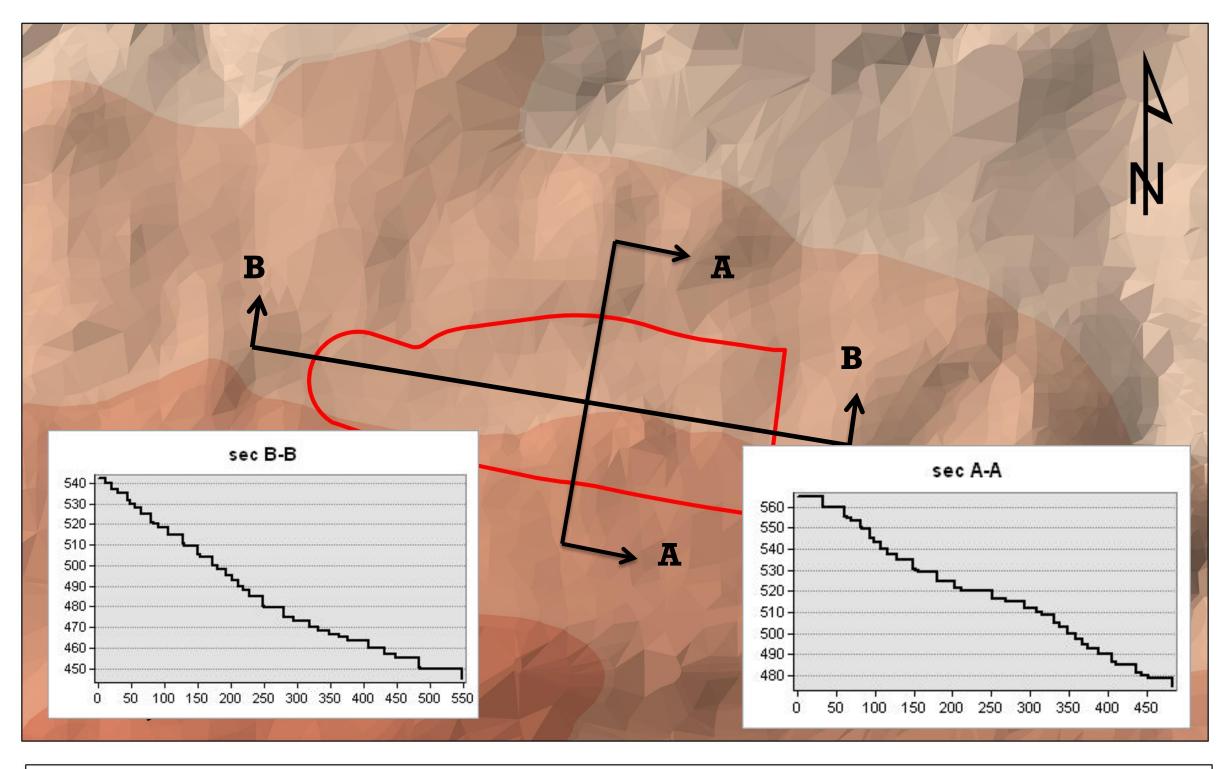

# The Topography of Nablus City

#### Legend

Nablus boundary
Topography
Elevation

852.222 - 915

789.444 - 852.222

726.667 - 789.444

663.889 - 726.667

601.111 - 663.889

538.333 - 601.111

475.556 - 538.333

412.778 - 475.556

350 - 412.778

1:30,000