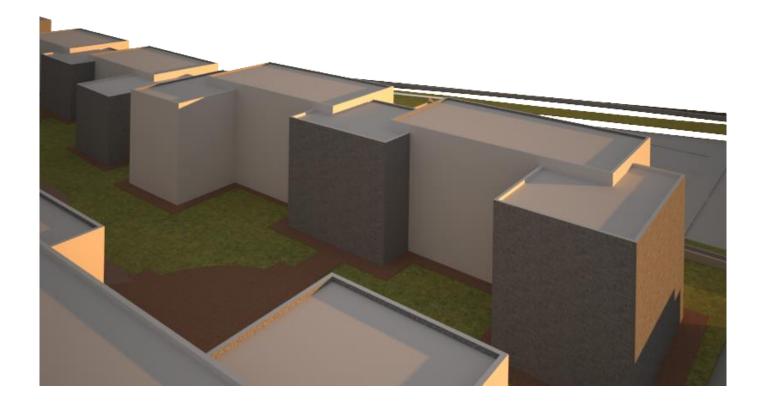

| -              | -                  | -                                    |       |                                      | 22475     |
| Parking      | Car Parking           |                |                    | -                                    |       |                                      | 730       |
| Sport        | Sport Field           | -              | -                  | -                                    |       |                                      | 4343      |
| Green Area   | Garden                | _              | -                  | -                                    |       |                                      | 1605      |



#### The Number of Floor





## The Masterplan map



# The Masterplan map



# The Master plan map