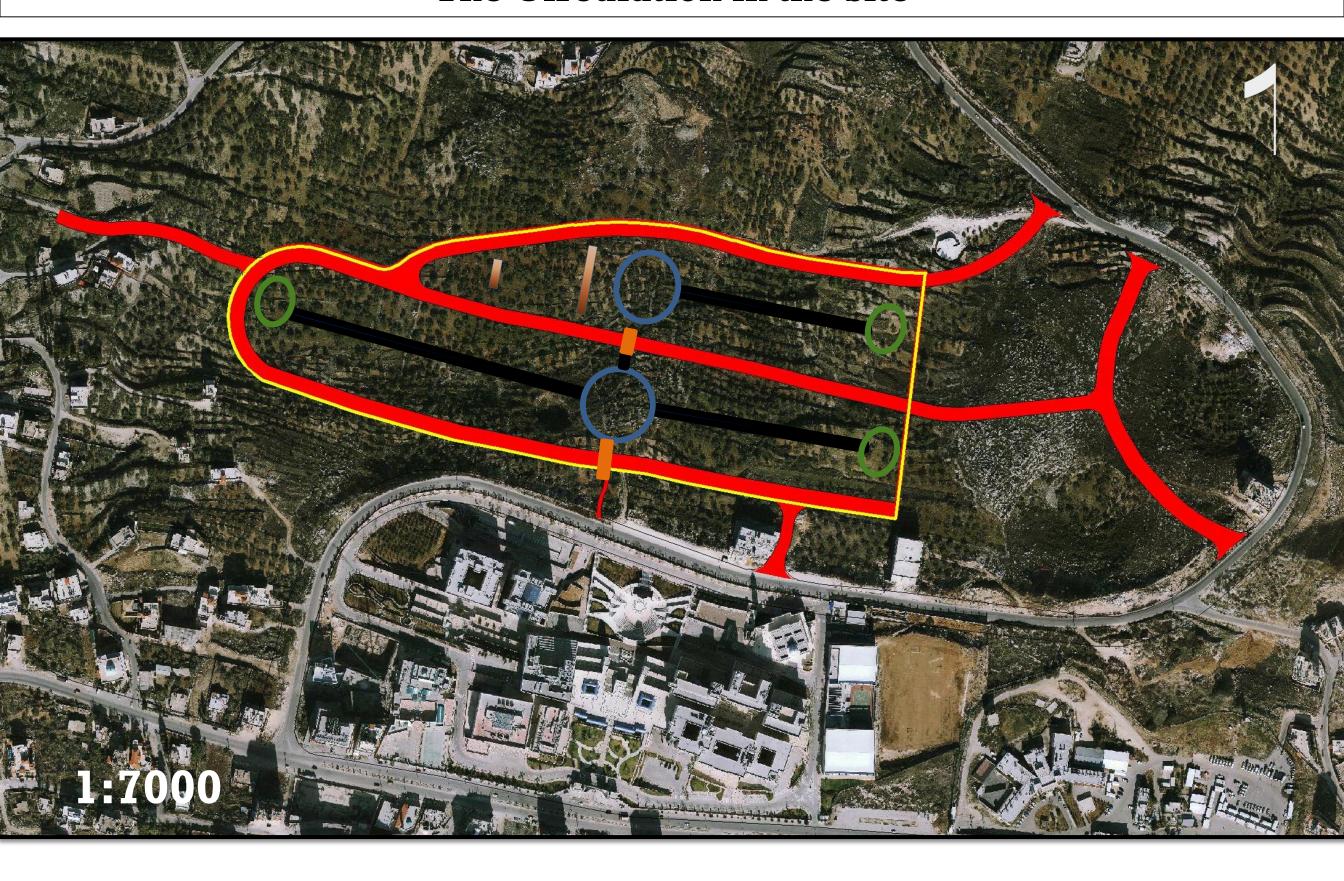

|                    |                 | 35383.7981   | 57%                 | 33%         | 26488.1059  | 43%                | 25%         |  |  |
| Service Area | 24652.7374         | 18%             | Mair         | Main Administrative |             |             | Service &<br>Green |             |  |  |
|              |                    |                 | Area (m^2)   | %from zons          | % from site | Area (m^2)  | %from<br>zons      | % from site |  |  |
|              |                    |                 | 9273.6251    | 37%                 | .2%         | 15379.1123  | 63%                | 15%         |  |  |

Street network

26%

## The Land Use map concept



## The project concept



# The project concept



## **Street network**



## The Circulation in the site



## The Number of Floor



#### Total area of unit

|              | Туре                  | Number of unit | Number of<br>Floor | Number of<br>Apartment/<br>Area(m^2) |       | Number of<br>Student in<br>apartment | Area(m^2) |
|--------------|-----------------------|----------------|--------------------|--------------------------------------|-------|--------------------------------------|-----------|
| Residental - | Student Housing       | 8              | 4 - 6              | 4                                    | 95 m^ | 3                                    | 1299      |
| Public       | Administration        | 2              | 3                  | -                                    |       |                                      | 430       |
| ~            | Mall