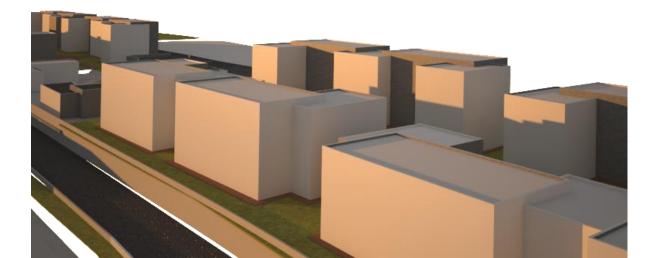

## The project program and areas

the housing designed on 109 Acres for 1500 student

Girls (65%): 975

Boys (35%) :525

| Zons         | Total<br>Area(m^2) | % from the site |              |                     |             |             |                    |             |  |  |
|--------------|--------------------|-----------------|--------------|---------------------|-------------|-------------|--------------------|-------------|--|--|
| Residental   |                    |                 | Girl housing |                     |             | Boy Housing |                    |             |  |  |
| Area         | 61871.9040         | 56%             | Area (m^2)   | %from zons          | % from site | Area (m^2)  | %from<br>zons      | % from site |  |  |
|              |                    |                 | 35383.7981   | 57%                 | 33%         | 26488.1059  | 43%                | 25%         |  |  |
| Service Area | 24652.7374         | 18%             | Mair         | Main Administrative |             |             | Service &<br>Green |             |  |  |
|              |                    |                 | Area (m^2)   | %from zons          | % from site | Area (m^2)  | %from<br>zons      | % from site |  |  |
|              |                    |                 | 9273.6251    | 37%                 | .2%         | 15379.1123  | 63%                | 15%         |  |  |

## The Number of Floor