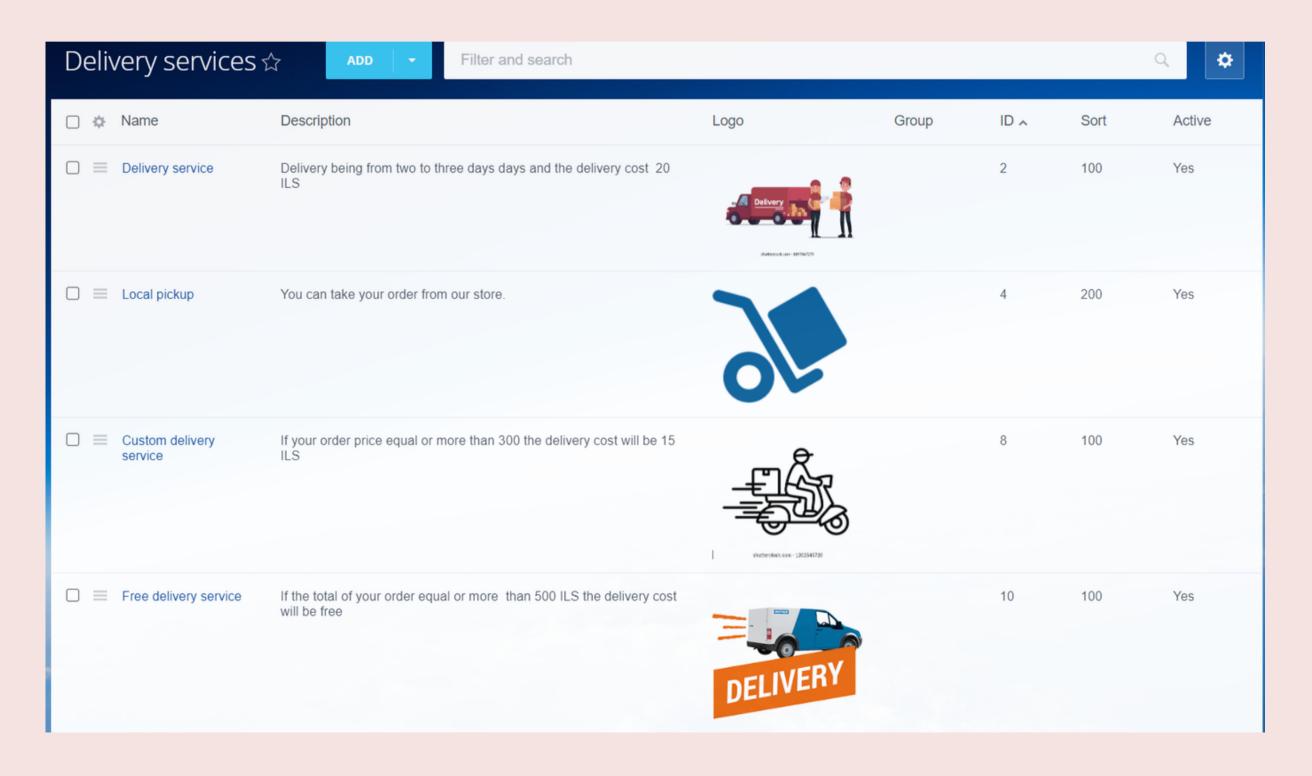

|                               | email 14, phone 22, messenger 3, company 13, contact 9         | Ready to use   |
| □ ≡ 26           | Thanksgiving sale                    |                               | email 94, phone 101, messenger 947, company 13, contact 949    | In progress    |
| SELECTED: 0 / 10 | TOTAL: 22 PAGES: 1 2 3               | <pre>     PREVIOUS ALL </pre> | NEXT >                                                         |                |
| × DELETE         |                                      |                               |                                                                |                |

## Segment



















#### Online Store

#### Header



# Body



#### Offer



#### Footer



#### Payment System



#### Delivery services



#### **CRM Analytics**



### Employee performance

| Employee performance                      |        |           |            |        |            |
|-------------------------------------------|--------|-----------|------------|--------|------------|
| Manager                                   | Active | Converted | Junk leads | Lost   | Conversion |
| Roza Ayman                                | 1365   | 43        | 9          | 0.66%  | 3.15%      |
| Tamara Nazzal                             | 80     | 21        | 1          | 1.25%  | 26.25%     |
| دعاء نادر زيدان قاسم دعاء نادر زيدان قاسم | 123    | 17        | 14         | 11.38% | 13.82%     |
| Total:                                    | 1568   | 81        | 24         | 1.53%  | 5.17%      |
|