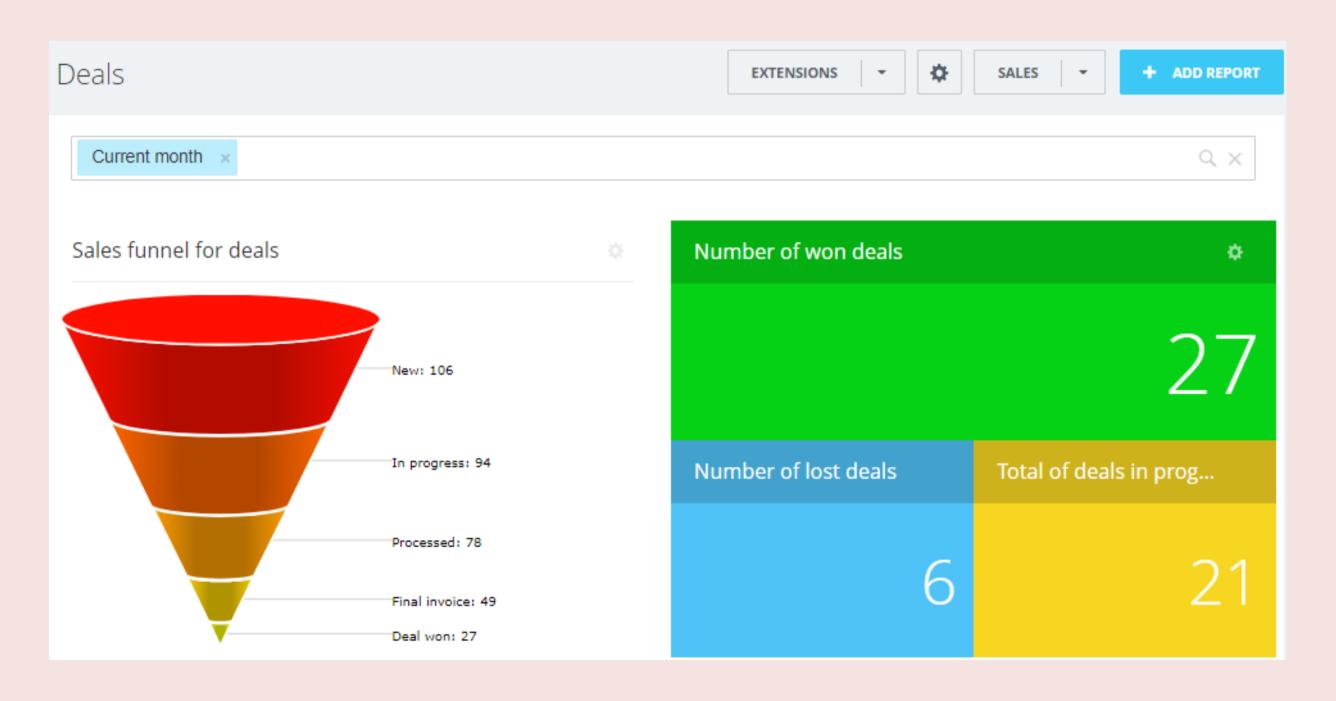

| 0                                      | NONE            | DID        |
| Other traffic                             | 0     | 23 - Total<br>20 - Deals<br>3 - Orders                       | 2 - Deals                              | ● 8.7%   GOOD   | ₪828.40    |
| <ul> <li>Email Marketing</li> </ul>       | 0     | 0                                                            | 0                                      | NONE            | 0ம         |
|                                           | 0     | 6                                                            | 0                                      |                 | <b>0</b> @ |

#### Online Store Analysis



# Individual performance



# Top Grossing clients



## My Report "Lead"





# My Report "Deal"



#### My Report "Invoice"



Bitrix24<sup>©</sup>

Bitrix24







# Thank you for listening