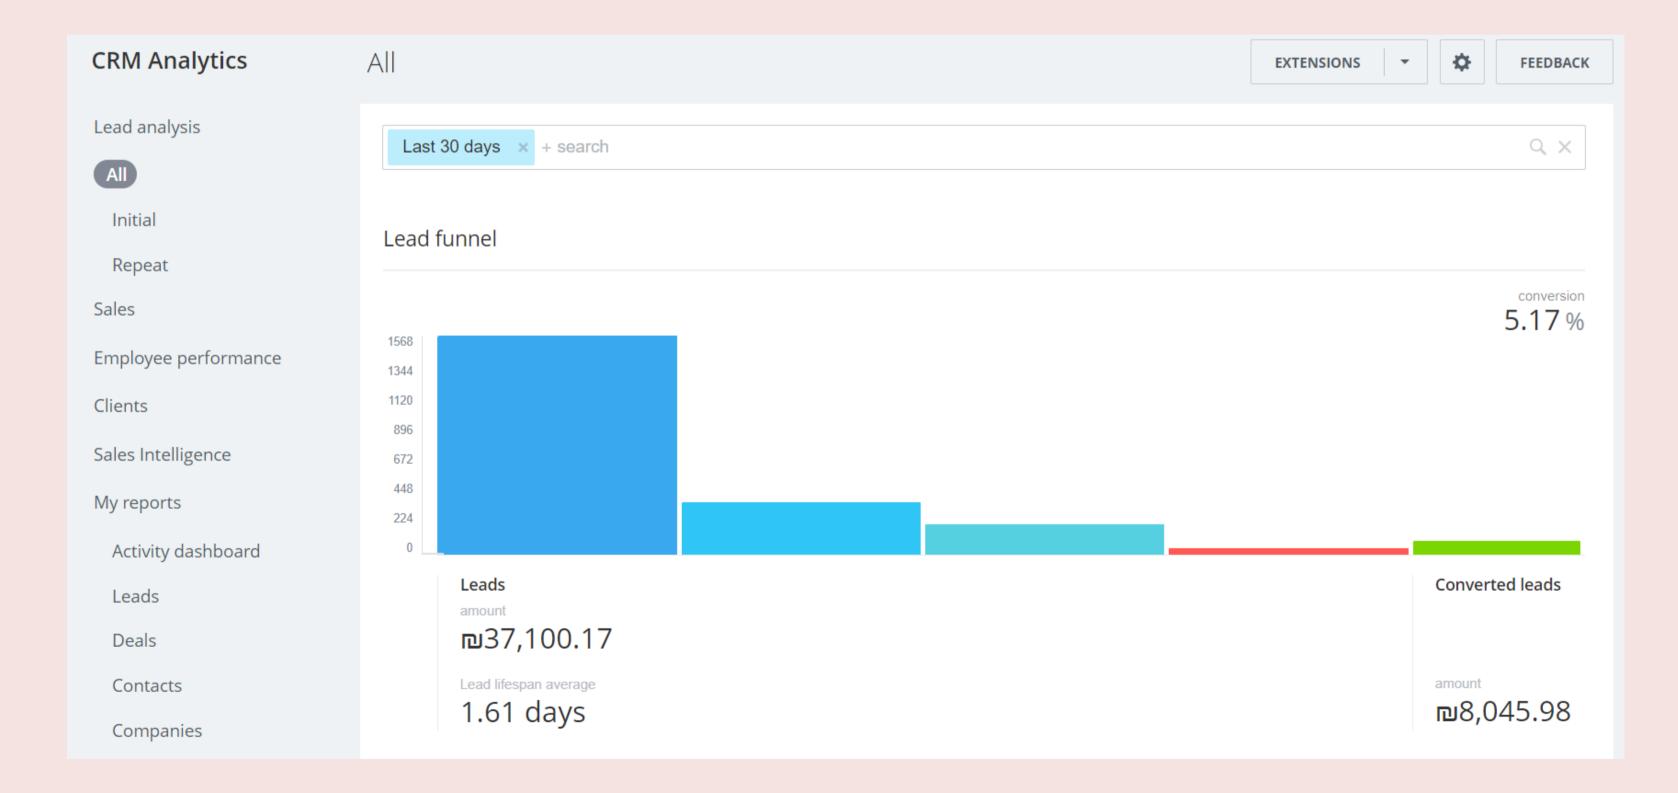

#### **CRM Analytics**

### Employee performance

| Employee performance                      |        |           |            |        |            |
|-------------------------------------------|--------|-----------|------------|--------|------------|
| Manager                                   | Active | Converted | Junk leads | Lost   | Conversion |
| Roza Ayman                                | 1365   | 43        | 9          | 0.66%  | 3.15%      |
| Tamara Nazzal                             | 80     | 21        | 1          | 1.25%  | 26.25%     |
| دعاء نادر زيدان قاسم دعاء نادر زيدان قاسم | 123    | 17        | 14         | 11.38% | 13.82%     |
| Total:                                    | 1568   | 81        | 24         | 1.53%  | 5.17%      |
|                                           |        |           |            |        |            |