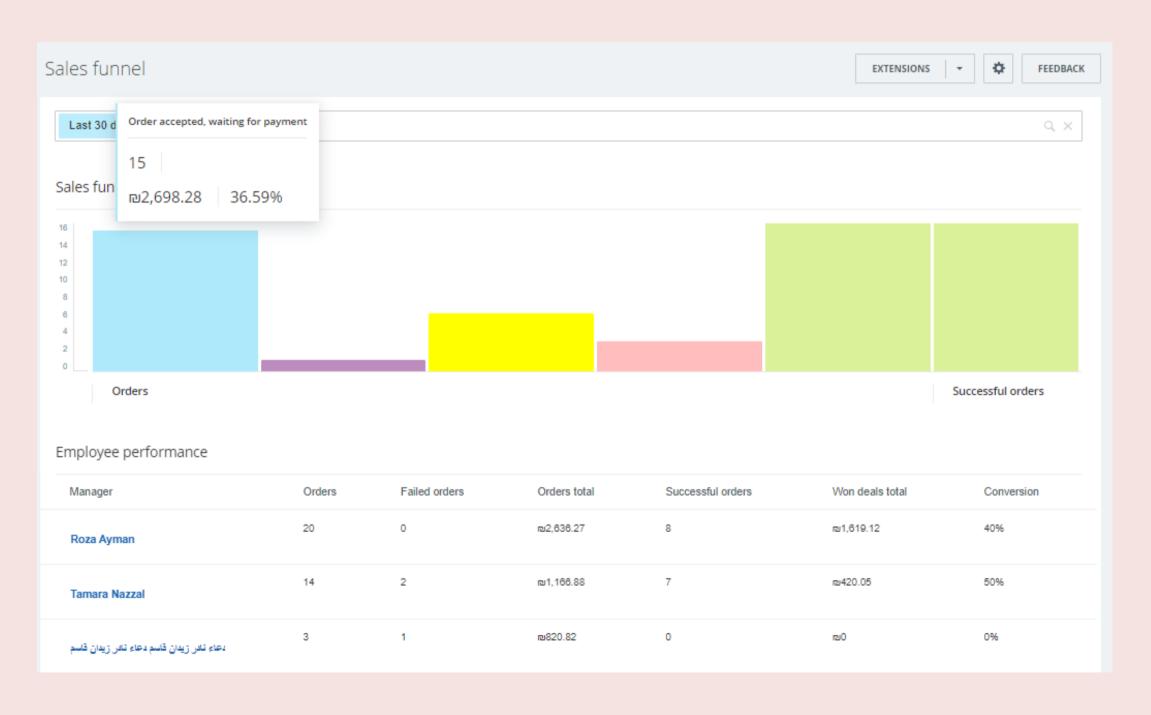

## Sales funnel (with conversions)

### Employee performance

| Employee performance                      |        |           |            |        |            |
|-------------------------------------------|--------|-----------|------------|--------|------------|
| Manager                                   | Active | Converted | Junk leads | Lost   | Conversion |
| Roza Ayman                                | 1365   | 43        | 9          | 0.66%  | 3.15%      |
| Tamara Nazzal                             | 80     | 21        | 1          | 1.25%  | 26.25%     |
| دعاء نادر زيدان قاسم دعاء نادر زيدان قاسم | 123    | 17        | 14         | 11.38% | 13.82%     |
| Total:                                    | 1568   | 81        | 24         | 1.53%  | 5.17%      |
|                                           |        |           |            |        |            |