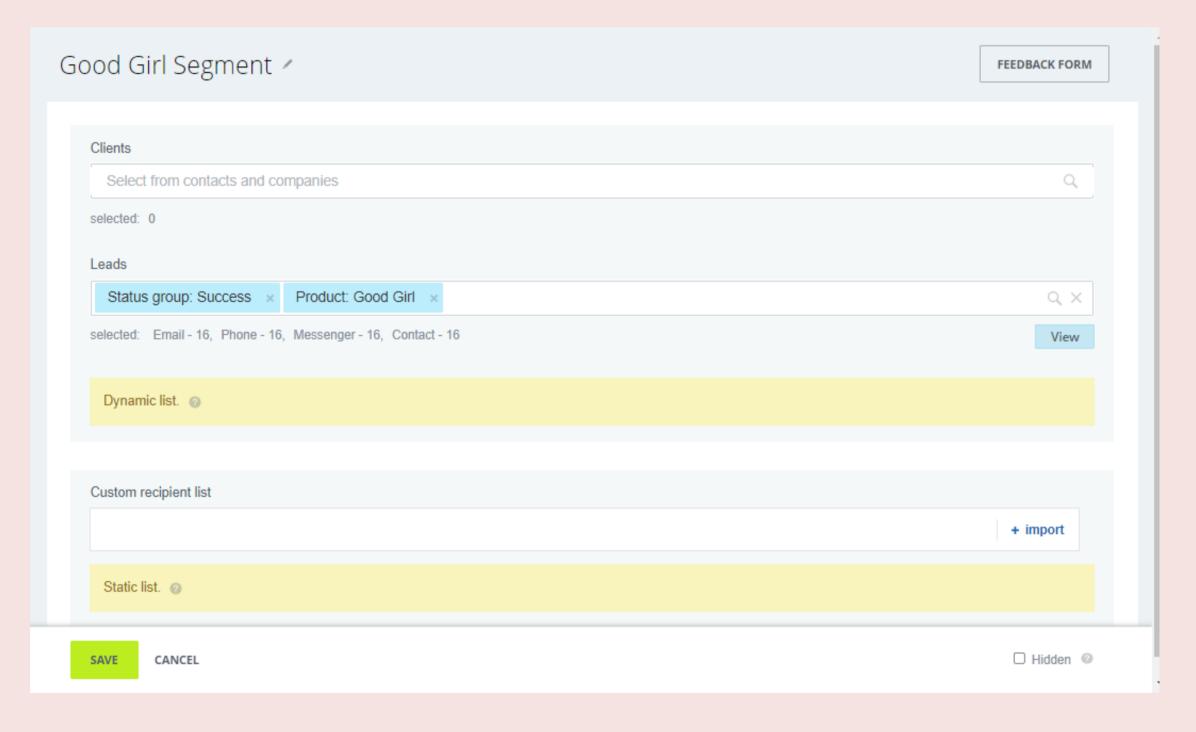

# Segment

| Segments :       | Filter and search                    |                               | 4                                                              | CREATE SEGMENT |
|------------------|--------------------------------------|-------------------------------|----------------------------------------------------------------|----------------|
| □ � ID           | Name                                 | Use count                     | Recipients                                                     | Status         |
| □ ≡ 56           | Birthday in Five Days                |                               | email 10, phone 10, messenger 10                               | Ready to use   |
| □ ≡ 54           | Damage Repair Protein Shampo Segment |                               | email 57, phone 57, messenger 57, contact 13                   | Ready to use   |
| □ ≡ 52           | pajamas Segment                      |                               | email 18, phone 18, messenger 18                               | Ready to use   |
| □ ≡ 50           | Good Girl Segment                    |                               | email 16, phone 16, messenger 16, contact 16                   | Ready to use   |
| □ ≡ 48           | Segment of 22 April                  |                               | email 80, phone 79, messenger 944, contact 940                 | Ready to use   |
| □ ≡ 46           | Birthday's in two months             |                               | email 179, phone 193, messenger 1036                           | Ready to use   |
| □ ≡ 42           | Top Face Segment                     |                               | email 80, phone 79, messenger 944, contact 940                 | Ready to use   |
| □ ≡ 30           | All clients and leads                |                               | email 378, phone 414, messenger 2936, company 13, contact 1891 | Ready to use   |
| □ ≡ 28           | Trousers segment                     |                               | email 14, phone 22, messenger 3, company 13, contact 9         | Ready to use   |
| □ ≡ 26           | Thanksgiving sale                    |                               | email 94, phone 101, messenger 947, company 13, contact 949    | In progress    |
| SELECTED: 0 / 10 | TOTAL: 22 PAGES: 1 2 3               | <pre>     PREVIOUS ALL </pre> | NEXT >                                                         |                |
| × DELETE         |                                      |                               |                                                                |                |