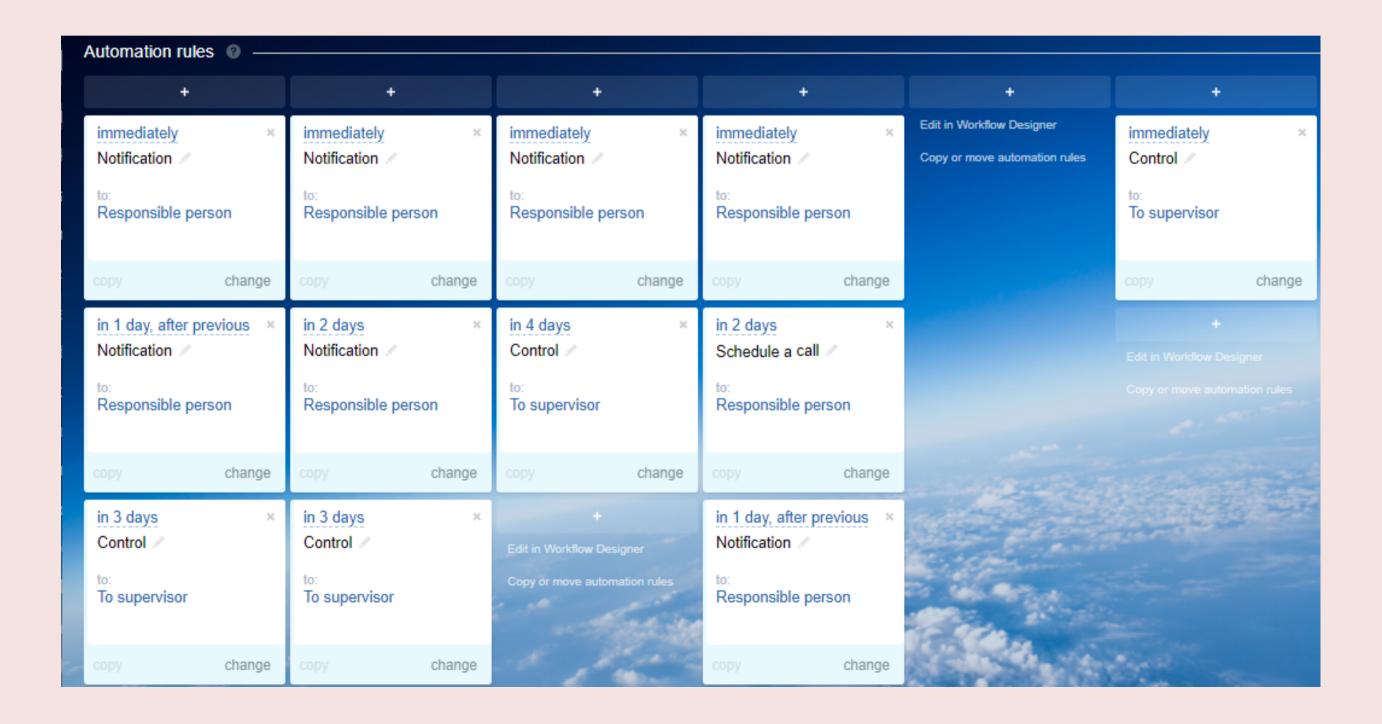

the institution recently started manufacturing its own clothes.

Then the online purchase service became available by ordering through social networking sites.







With the presence of a large number of customers and reliance on-demand on social media pages, some messages are dispersed. After the different analysis that has been done, such as SWOT analysis, we have found many problems, such as the engagement on social media.

In order to arrange customer requests and record their data, Bitrix CRM was used.



Building an online store that contains all the details from displaying products to the stage of ordering products



#### Leads



#### Implementation of CRM in Bitrix

#### Deals



# Triggers (Lead)



# Automation Rules (Lead)



# Triggers (Deal)



# Automation Rules (Deal)



#### Contacts



# Companies

| There are no companies requiring immediate attention. |               |                            |                                                                |            |  |
|-------------------------------------------------------|---------------|----------------------------|----------------------------------------------------------------|------------|--|
| □ ☆ Company ^                                         | Activity      | Logo                       | Responsible                                                    | Created    |  |
| □ ≡ adL ADL Supplier                                  | No activities | ad <b>L</b>                | دعاء تادر زیدان قاسم دعاء تادر زیدان قاسم دعاء تادر زیدان قاسم | 06/03/2022 |  |
| eastessence Supplier