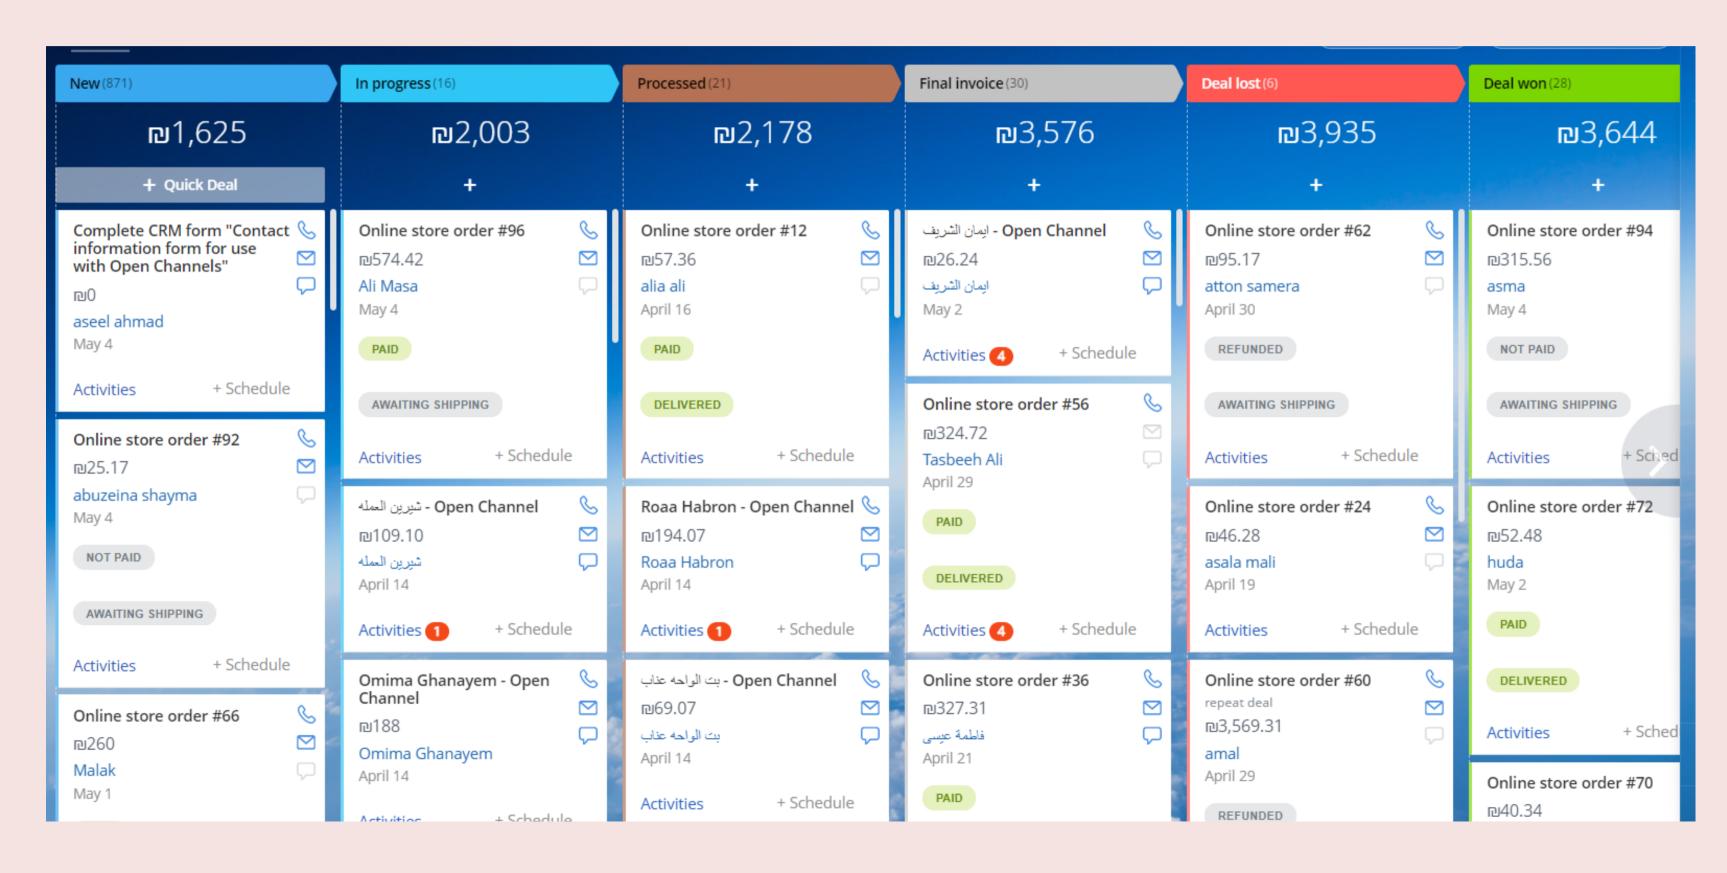

veral companies, such as Golden Collection, Top face, Health Beauty, Himalaya, Evill, and Score, and the institution recently started manufacturing its own clothes.

Then the online purchase service became available by ordering through social networking sites.







With the presence of a large number of customers and reliance on-demand on social media pages, some messages are dispersed. After the different analysis that has been done, such as SWOT analysis, we have found many problems, such as the engagement on social media.

In order to arrange customer requests and record their data, Bitrix CRM was used.



Building an online store that contains all the details from displaying products to the stage of ordering products



#### Leads



#### Implementation of CRM in Bitrix

#### Deals



# Triggers (Lead)



# Automation Rules (Lead)



# Triggers (Deal)



# Automation Rules (Deal)



#### Contacts



# Companies

| There are no companies requiring immediate attention. |               |                            |                                                                |            |  |
|-------------------------------------------------------|---------------|----------------------------|----------------------------------------------------------------|------------|--|
| □ ☆ Company ^                                         | Activity      | Logo                       | Responsible                                                    | Created    |  |
| □ ≡ adL ADL Supplier                                  | No activities | ad <b>L</b>                | دعاء تادر زید