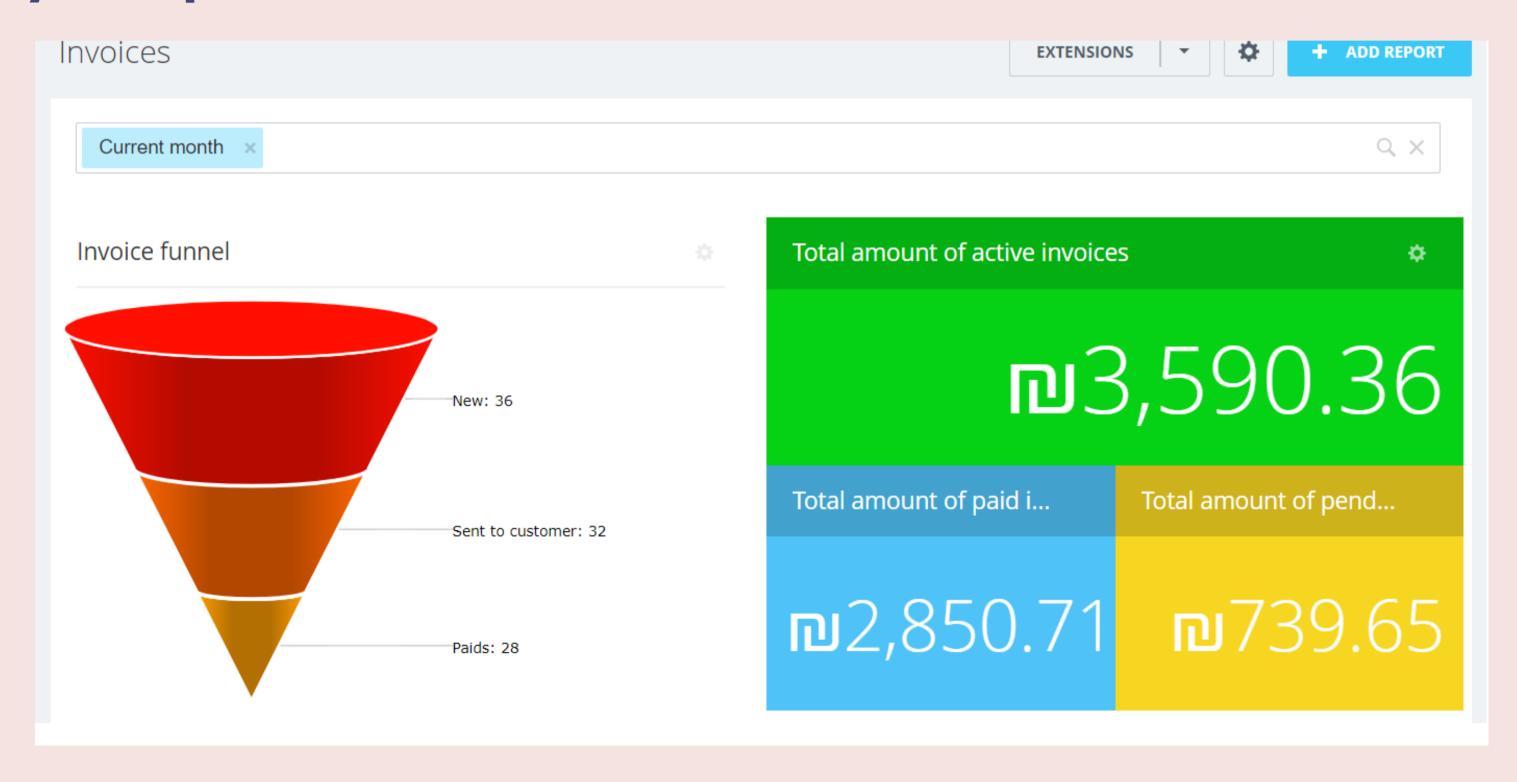

| 0                                      | NONE            | DID        |
| Other traffic                             | 0     | 23 - Total<br>20 - Deals<br>3 - Orders                       | 2 - Deals                              | ● 8.7%   GOOD   | ₪828.40    |
| <ul> <li>Email Marketing</li> </ul>       | 0     | 0                                                            | 0                                      | NONE            | 0ம         |
|                                           | 0     | 6                                                            | 0                                      |                 | <b>0</b> @ |

#### Online Store Analysis



# Individual performance



# Top Grossing clients



## My Report "Lead"





# My Report "Deal"



#### My Report "Invoice"



Bitrix24<sup>©</sup>

Bitrix24







# Thank you for listening