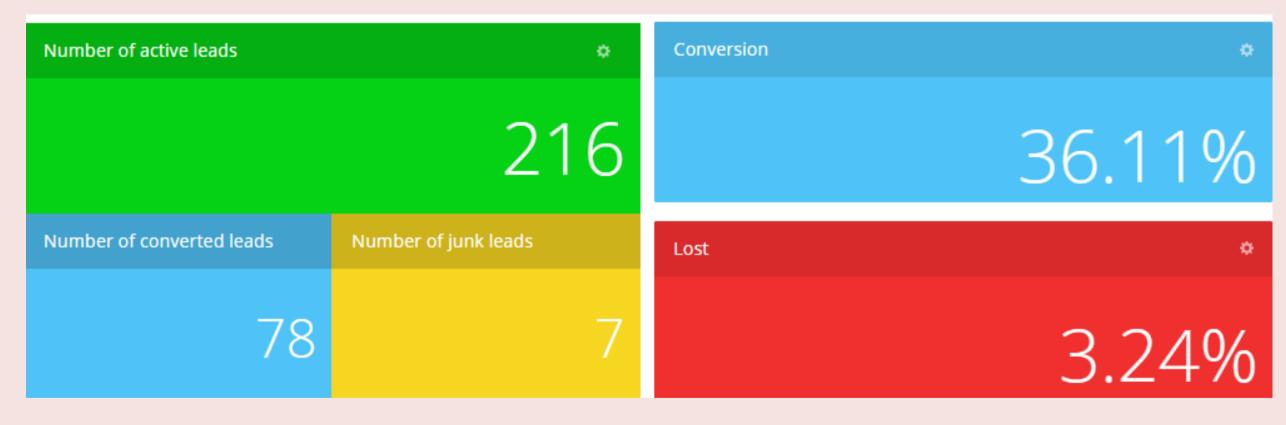

| 0                                      | NONE            | DID        |
| Other traffic                             | 0     | 23 - Total<br>20 - Deals<br>3 - Orders                       | 2 - Deals                              | ● 8.7%   GOOD   | ₪828.40    |
| <ul> <li>Email Marketing</li> </ul>       | 0     | 0                                                            | 0                                      | NONE            | 0ம         |
|                                           | 0     | 6                                                            | 0                                      |                 | <b>0</b> @ |

#### Online Store Analysis



# Individual performance



# Top Grossing clients



## My Report "Lead"





# My Report "Deal"



#### My Report "Invoice"



Bitrix24<sup>©</sup>

Bitrix24







# Thank you for listening