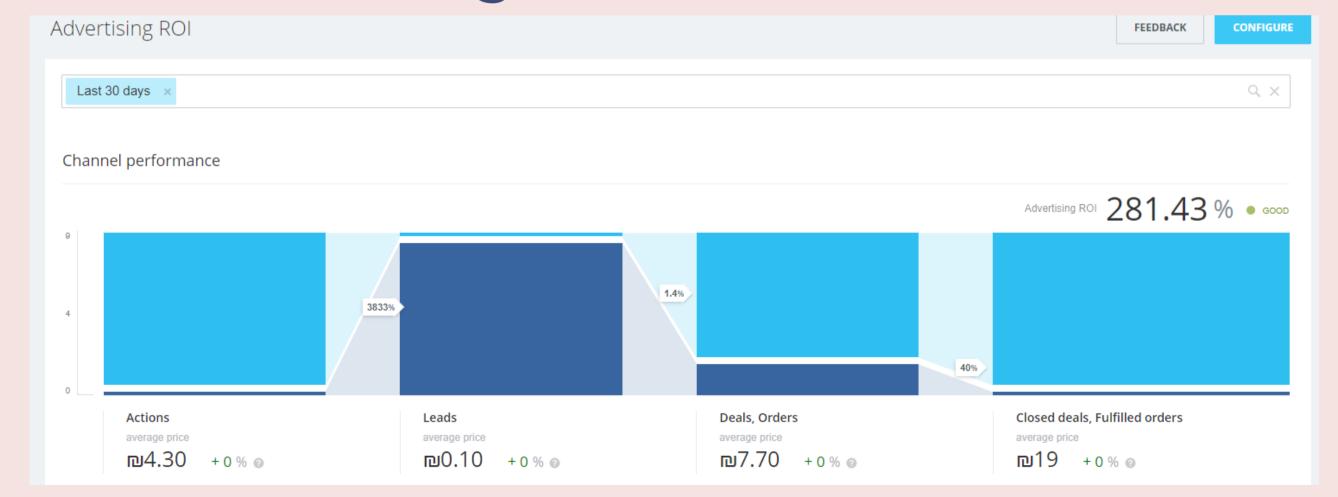

|                  |
|-------------------------------------------|-----------------|-----------------|------------|-------------|-----------|------------------|
| Manager                                   | Number of leads | Number of deals | Deals lost | Deals total | Deals won | Deals won amount |
| Roza Ayman                                | 1366            | 920             | 3          | 回5,035.06   | 21        | ₪2,031.18        |
| Tamara Nazzal                             | 80              | 21              | 1          | ₪3,142.08   | 4         | ₪561.34          |
| دعاء نادر زیدان قاسم دعاء نادر زیدان قاسم | 123             | 21              |            | ₪2,761.04   | 1         | ₪251.85          |

#### Sales Plan



#### Sales intelligence



#### **Advertising ROI**



#### Traffic Report



#### Employee Traffic Distribution

| nployee traffic distribution              |       |                                                              |                                        |                 |            |
|-------------------------------------------|-------|--------------------------------------------------------------|----------------------------------------|-----------------|------------|
| Source                                    | Leads | Deals, Orders                                                | Won                                    | Conversion, %   | Profit     |
| Roza Ayman                                | 564   | 80                                                           | 28                                     |