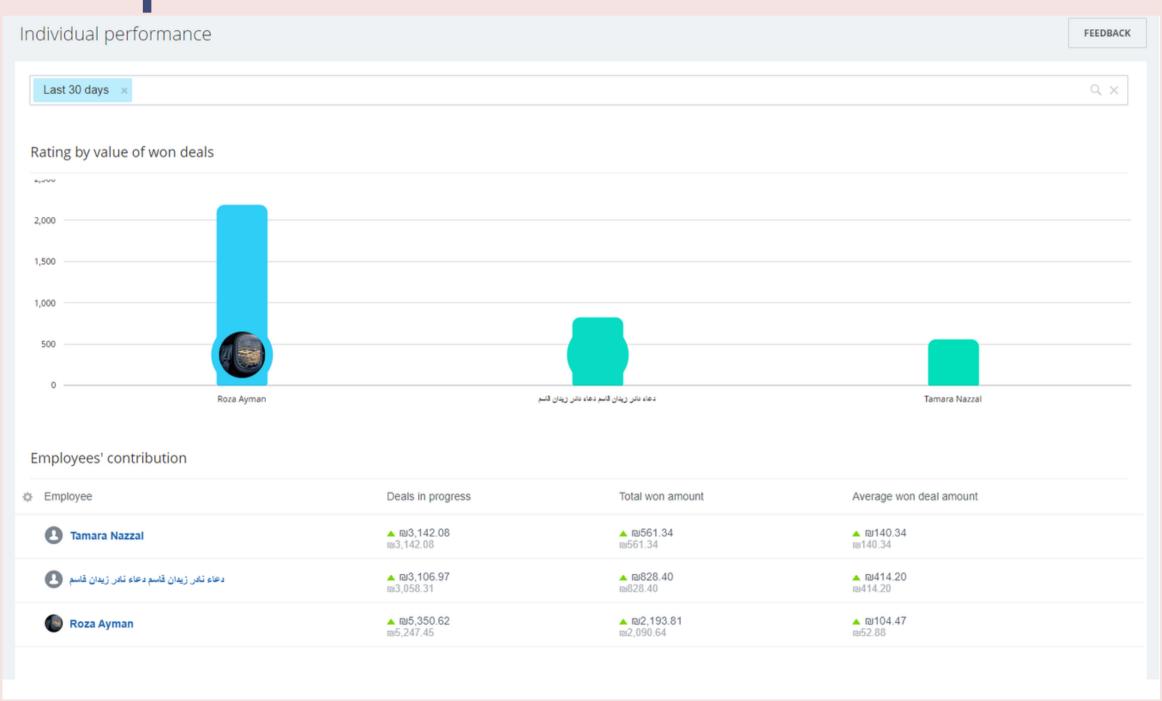

etails                         | 26    | 0                                                            | 0                                      | NONE            | DID        |
| Other traffic                             | 0     | 23 - Total<br>20 - Deals<br>3 - Orders                       | 2 - Deals                              | ● 8.7%   GOOD   | ₪828.40    |
| <ul> <li>Email Marketing</li> </ul>       | 0     | 0                                                            | 0                                      | NONE            | 0ம         |
|                                           | 0     | 6                                                            | 0                                      |                 | <b>0</b> @ |

#### Online Store Analysis



# Individual performance



# Top Grossing clients



## My Report "Lead"





# My Report "Deal"



#### My Report "Invoice"



Bitrix24<sup>©</sup>

Bitrix24







# Thank you for listening