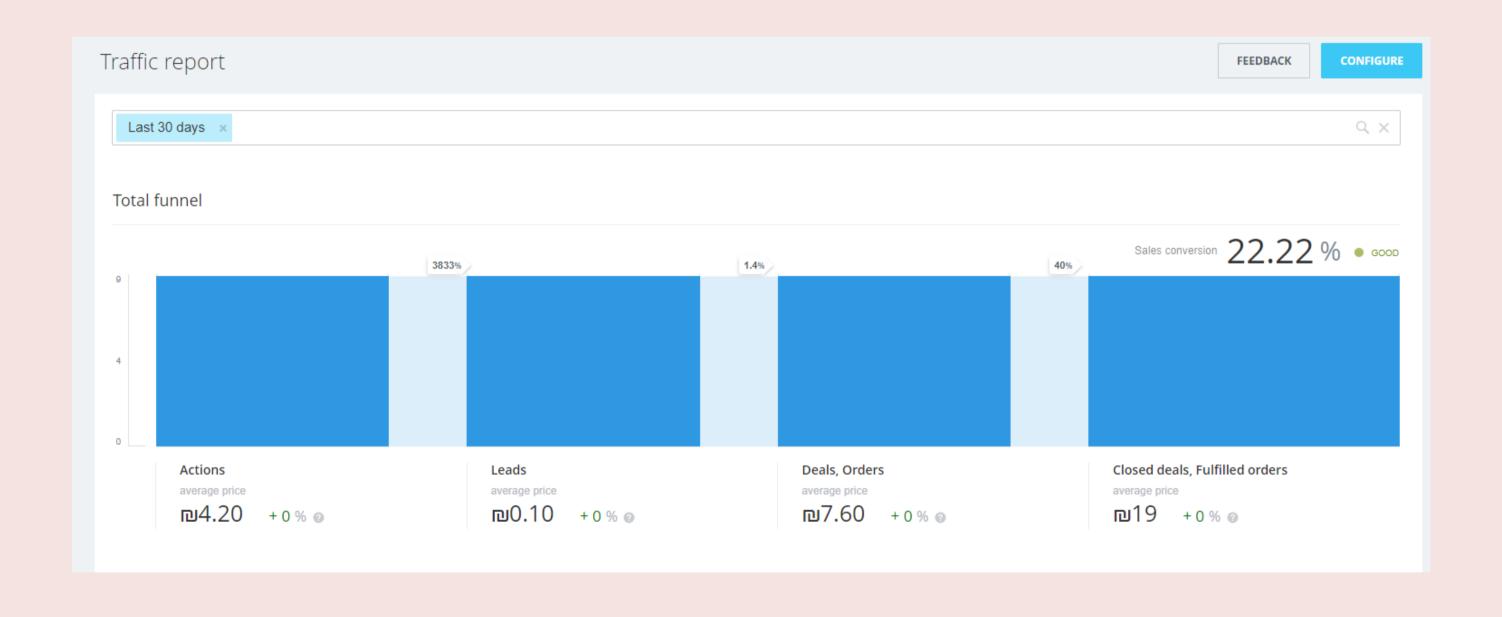

|
|-------------------------------------------|-----------------|-----------------|------------|-------------|-----------|------------------|
| Manager                                   | Number of leads | Number of deals | Deals lost | Deals total | Deals won | Deals won amount |
| Roza Ayman                                | 1366            | 920             | 3          | 回5,035.06   | 21        | ₪2,031.18        |
| Tamara Nazzal                             | 80              | 21              | 1          | ₪3,142.08   | 4         | ₪561.34          |
| دعاء نادر زیدان قاسم دعاء نادر زیدان قاسم | 123             | 21              |            | ₪2,761.04   | 1         | ₪251.85          |

#### Sales Plan



#### Sales intelligence



#### **Advertising ROI**



#### Traffic Report



#### Employee Traffic Distribution

| nployee traffic distribution              |       |                                                              |                                        |                 |            |
|-------------------------------------------|-------|--------------------------------------------------------------|----------------------------------------|-----------------|------------|
| Source                                    | Leads | Deals, Orders                                                | Won                                    | Conversion, %   | Profit     |
| Roza Ayman                                | 564   | 80                                                           | 28                                     |                 | ₪3,770.45  |
| Face