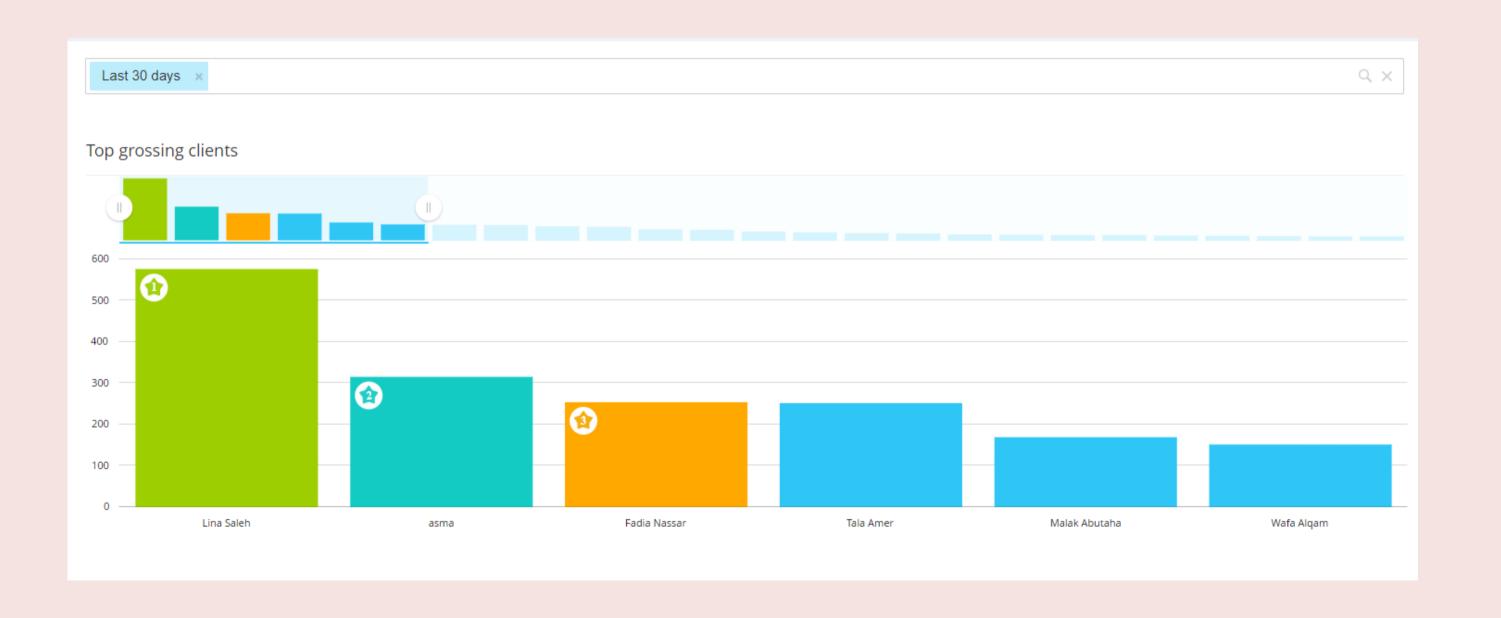

| 26    | 0                                                            | 0                                      | NONE            | DID        |
| Other traffic                             | 0     | 23 - Total<br>20 - Deals<br>3 - Orders                       | 2 - Deals                              | ● 8.7%   GOOD   | ₪828.40    |
| <ul> <li>Email Marketing</li> </ul>       | 0     | 0                                                            | 0                                      | NONE            | 0ம         |
|                                           | 0     | 6                                                            | 0                                      |                 | <b>0</b> @ |

#### Online Store Analysis



# Individual performance



# Top Grossing clients



## My Report "Lead"





# My Report "Deal"



#### My Report "Invoice"



Bitrix24<sup>©</sup>

Bitrix24







# Thank you for listening