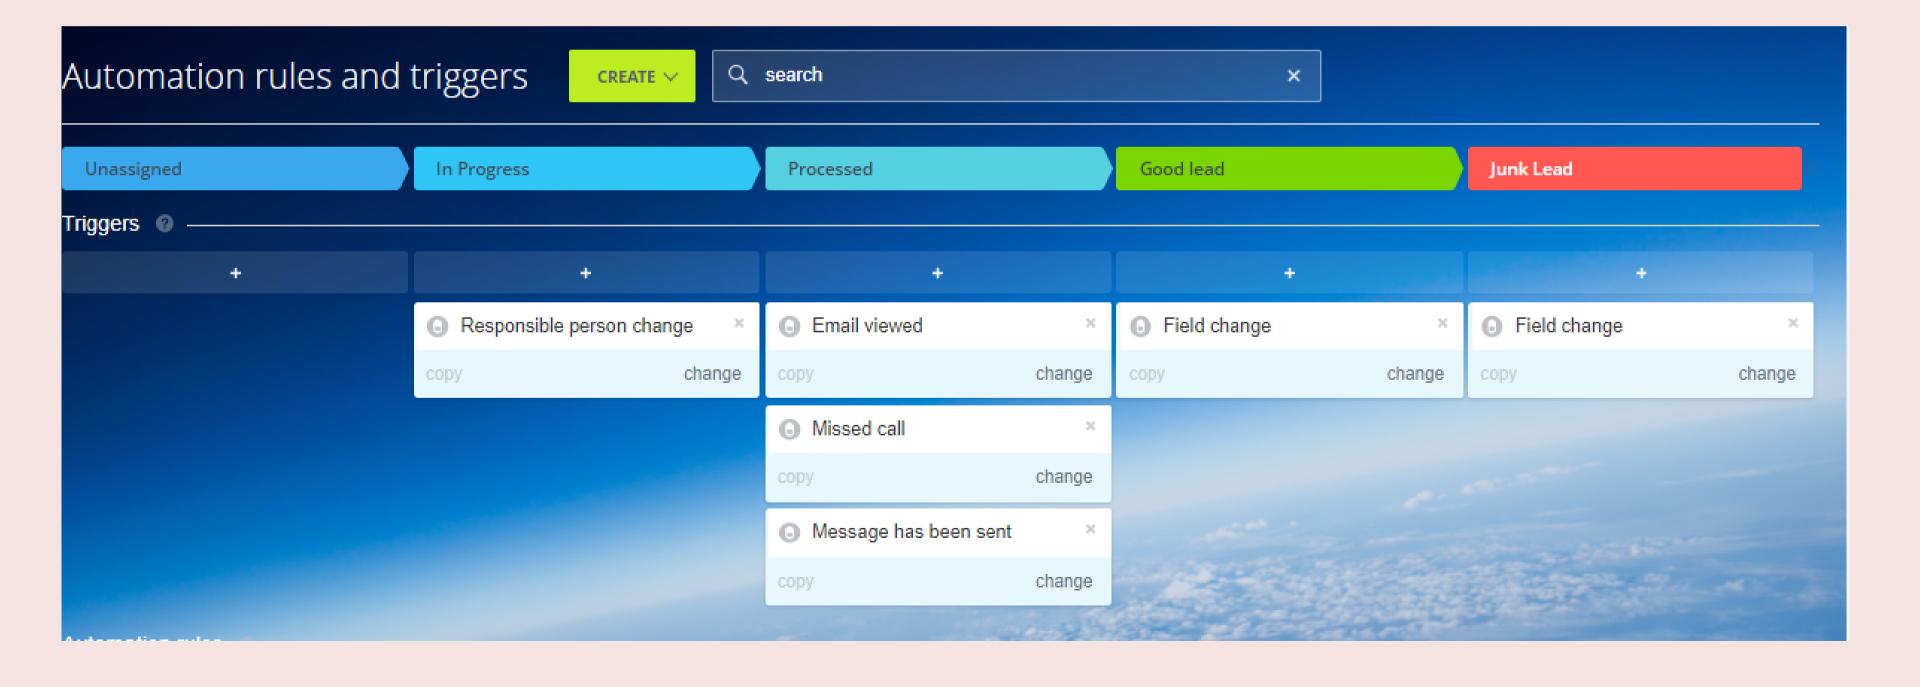

as Golden Collection, Top face, Health Beauty, Himalaya, Evill, and Score, and the institution recently started manufacturing its own clothes.

Then the online purchase service became available by ordering through social networking sites.







With the presence of a large number of customers and reliance on-demand on social media pages, some messages are dispersed. After the different analysis that has been done, such as SWOT analysis, we have found many problems, such as the engagement on social media.

In order to arrange customer requests and record their data, Bitrix CRM was used.



Building an online store that contains all the details from displaying products to the stage of ordering products



#### Leads



#### Implementation of CRM in Bitrix

#### Deals



# Triggers (Lead)



# Automation Rules (Lead)



# Triggers (Deal)



# Automation Rules (Deal)



#### Contacts



# Companies

| There are no companies requiring immediate attention. |               |                            |                                                                |            |  |
|-------------------------------------------------------|---------------|----------------------------|----------------------------------------------------------------|------------|--|
| □ ☆ Company ^                                         | Activity      | Logo                       | Responsible                                                    | Created    |  |
| □ ≡ adL ADL Supplier                                  | No activities | ad <b>L</b>                | دعاء تادر زیدان قاسم دعاء تادر زید