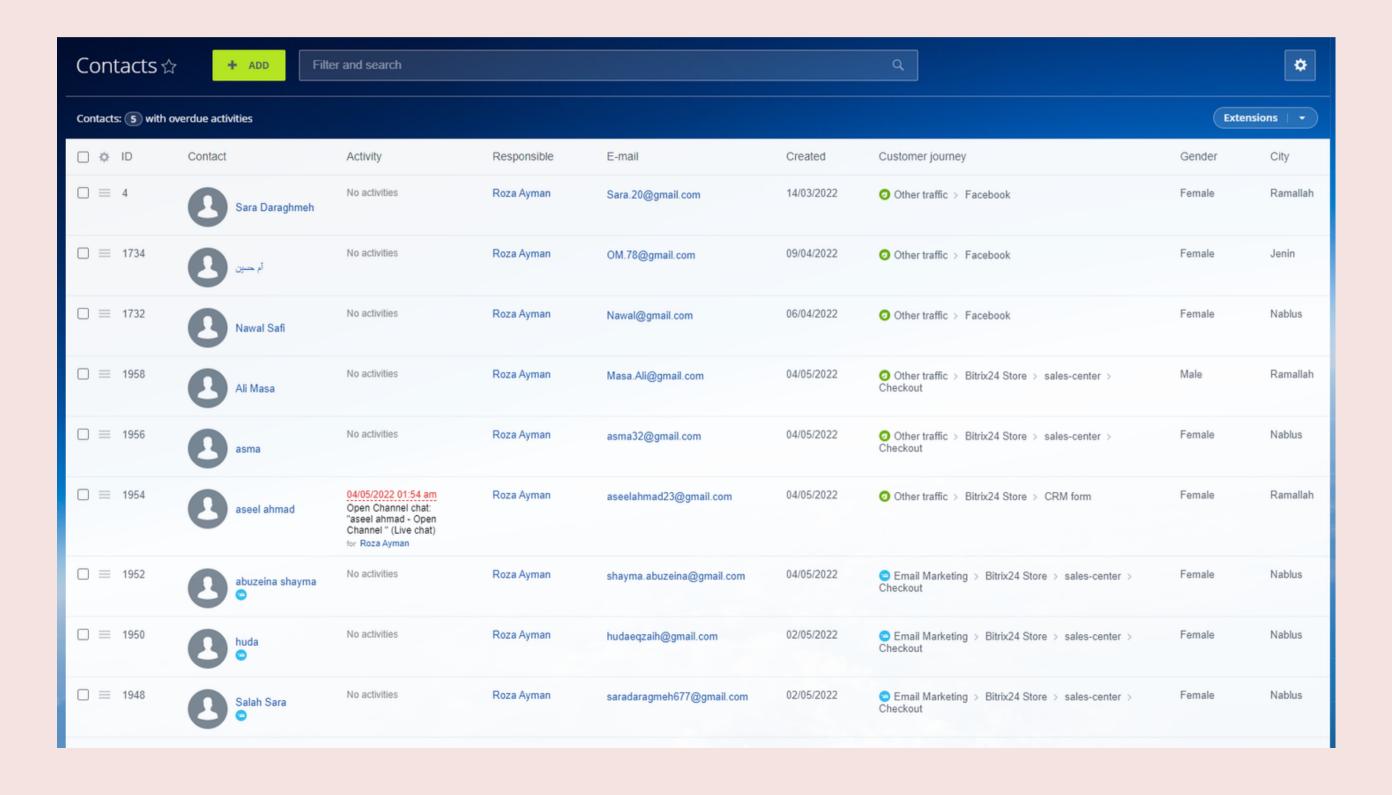

recently started manufacturing its own clothes.

Then the online purchase service became available by ordering through social networking sites.







With the presence of a large number of customers and reliance on-demand on social media pages, some messages are dispersed. After the different analysis that has been done, such as SWOT analysis, we have found many problems, such as the engagement on social media.

In order to arrange customer requests and record their data, Bitrix CRM was used.



Building an online store that contains all the details from displaying products to the stage of ordering products



#### Leads



#### Implementation of CRM in Bitrix

#### Deals



# Triggers (Lead)



# Automation Rules (Lead)



# Triggers (Deal)



# Automation Rules (Deal)



#### Contacts



# Companies

| There are no companies requiring immediate attention. |               |                            |                                                                |            |  |
|-------------------------------------------------------|---------------|----------------------------|----------------------------------------------------------------|------------|--|
| □ ☆ Company ^                                         | Activity      | Logo                       | Responsible                                                    | Created    |  |
| □ ≡ adL ADL Supplier                                  | No activities | ad <b>L</b>                | دعاء تادر زیدان قاسم دعاء تادر زیدان قاسم دعاء تادر زیدان قاسم | 06/03/2022 |  |
| eastessence Supplier