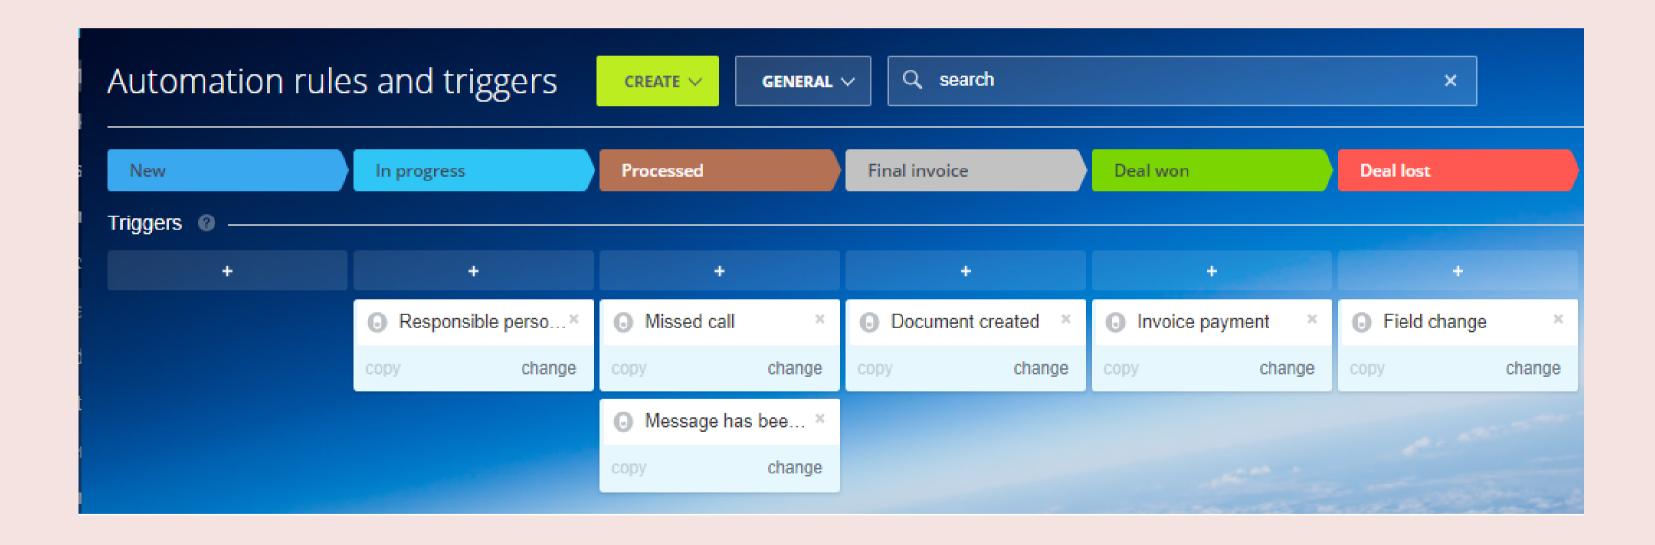

# Triggers (Lead)

# Automation Rules (Lead)

# Triggers (Deal)

# Automation Rules (Deal)