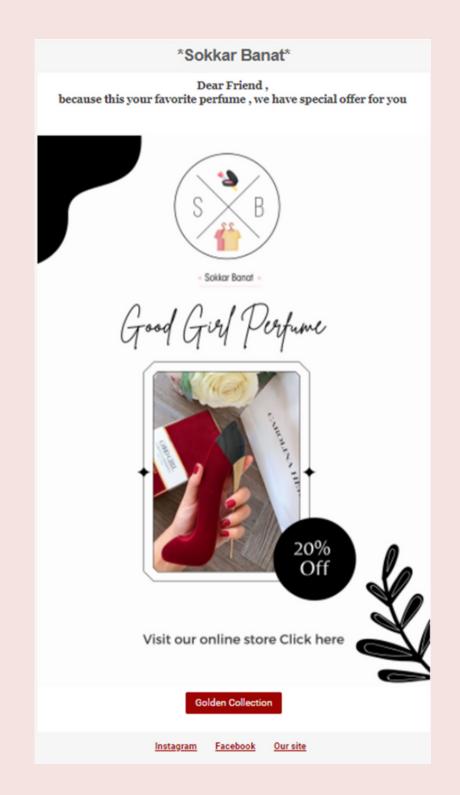

| email 378, phone 414, messenger 2936, company 13, contact 1891 | Ready to use   |
| □ ≡ 28           | Trousers segment                     |                               | email 14, phone 22, messenger 3, company 13, contact 9         | Ready to use   |
| □ ≡ 26           | Thanksgiving sale                    |                               | email 94, phone 101, messenger 947, company 13, contact 949    | In progress    |
| SELECTED: 0 / 10 | TOTAL: 22 PAGES: 1 2 3               | <pre>     PREVIOUS ALL </pre> | NEXT >                                                         |                |
| × DELETE         |                                      |                               |                                                                |                |

## Segment



















#### Online Store

#### Header



# Body



#### Offer



#### Footer



#### Payment System



#### Delivery services



#### **CRM Analytics**



### Employee performance

| Employee performance                      |        |           |            |        |            |
|-------------------------------------------|--------|-----------|------------|--------|------------|
| Manager                                   | Active | Converted | Junk leads | Lost   | Conversion |
| Roza Ayman                                | 1365   | 43        | 9          | 0.66%  | 3.15%      |
| Tamara Nazzal                             | 80     | 21        | 1          | 1.25%  | 26.25%     |
| دعاء نادر زيدان قاسم دعاء نادر زيدان قاسم | 123    | 17        | 14         | 11.38% | 13.82%     |