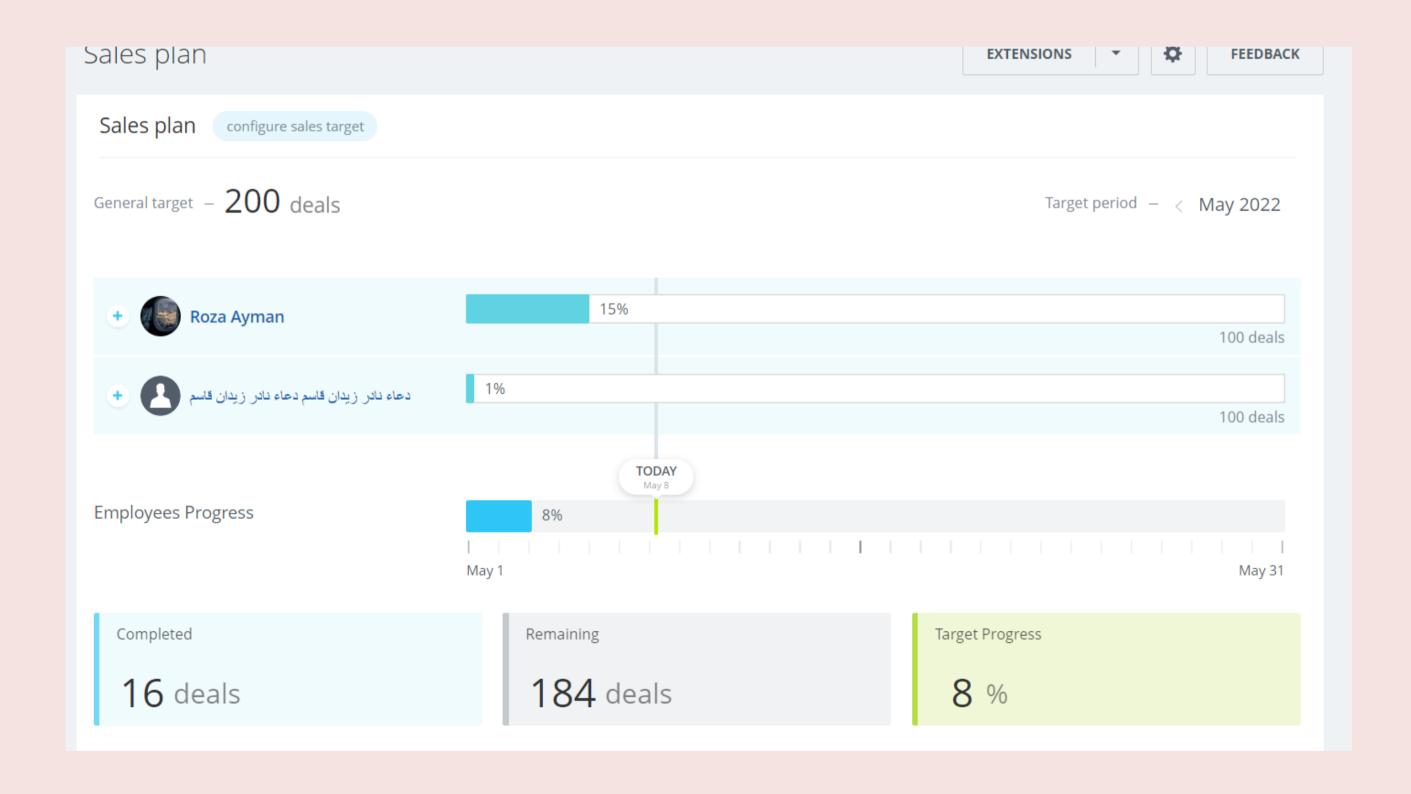

|                 |            |             |           |                  |
|-------------------------------------------|-----------------|-----------------|------------|-------------|-----------|------------------|
| Manager                                   | Number of leads | Number of deals | Deals lost | Deals total | Deals won | Deals won amount |
| Roza Ayman                                | 1366            | 920             | 3          | 回5,035.06   | 21        | ₪2,031.18        |
| Tamara Nazzal                             | 80              | 21              | 1          | ₪3,142.08   | 4         | ₪561.34          |
| دعاء نادر زیدان قاسم دعاء نادر زیدان قاسم | 123             | 21              |            | ₪2,761.04   | 1         | ₪251.85          |

#### Sales Plan



#### Sales intelligence



#### **Advertising ROI**



#### Traffic Report



#### Employee Traffic Distribution

| nployee traffic distribution              |       |                                                              |                                        |                 |            |
|-------------------------------------------|-------|--------------------------------------------------------------|----------------------------------------|-----------------|------------|
| Source                                    | Leads | Deals, Orders                                                | Won                                    | Conversion, %   | Profit     |
| Roza Ayman                                | 564   | 80                                                           |