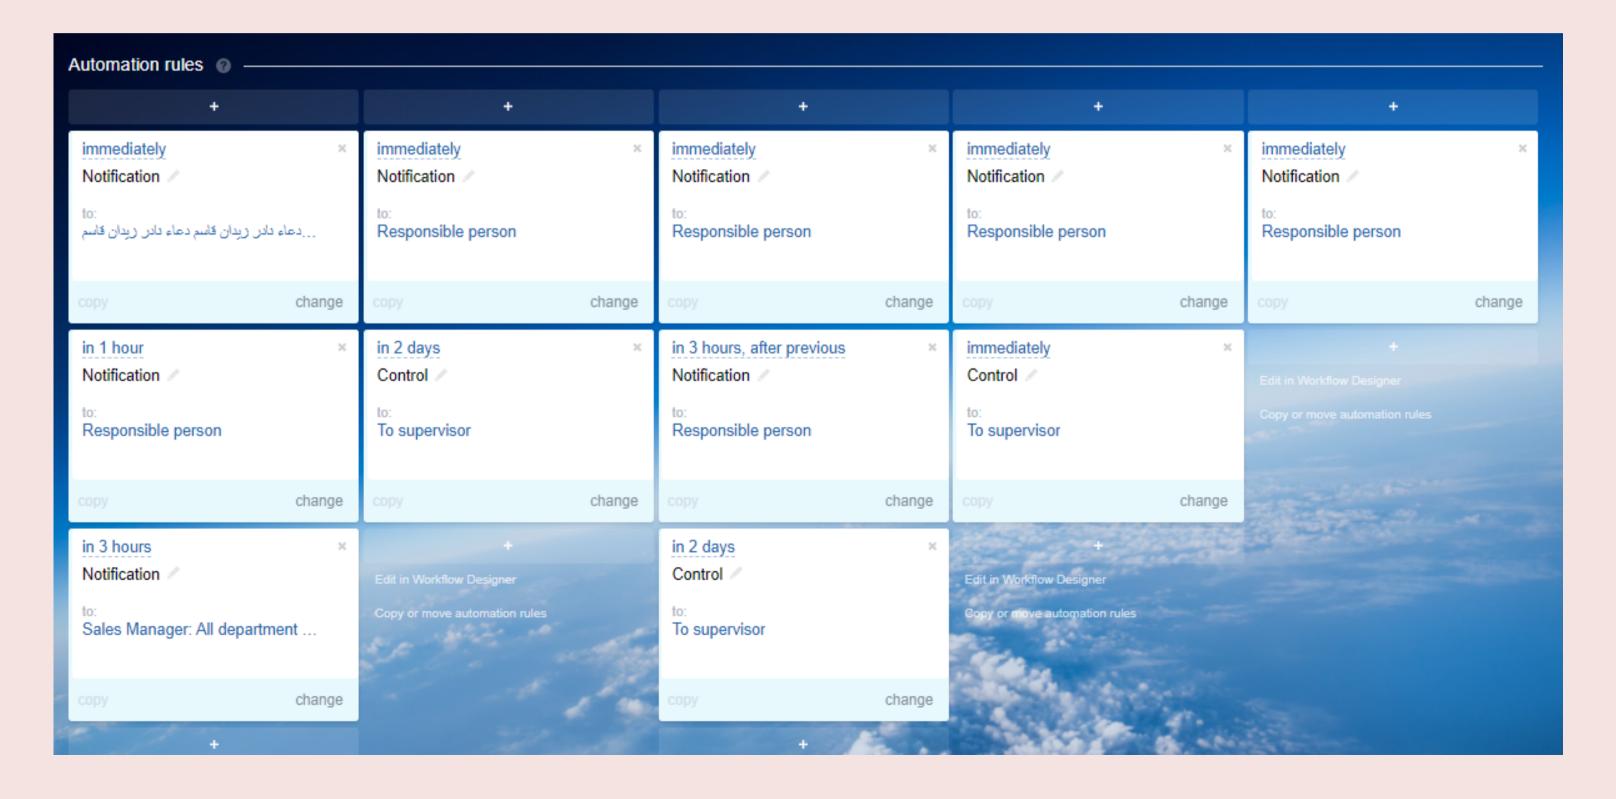

ce, Health Beauty, Himalaya, Evill, and Score, and the institution recently started manufacturing its own clothes.

Then the online purchase service became available by ordering through social networking sites.







With the presence of a large number of customers and reliance on-demand on social media pages, some messages are dispersed. After the different analysis that has been done, such as SWOT analysis, we have found many problems, such as the engagement on social media.

In order to arrange customer requests and record their data, Bitrix CRM was used.



Building an online store that contains all the details from displaying products to the stage of ordering products



#### Leads



#### Implementation of CRM in Bitrix

#### Deals



# Triggers (Lead)



# Automation Rules (Lead)



# Triggers (Deal)



# Automation Rules (Deal)



#### Contacts



# Companies

| There are no companies requiring immediate attention. |               |                            |                                                                |            |  |
|-------------------------------------------------------|---------------|----------------------------|----------------------------------------------------------------|------------|--|
| □ ☆ Company ^                                         | Activity      | Logo                       | Responsible                                                    | Created    |  |
| □ ≡ adL ADL Supplier                                  | No activities | ad <b>L</b>                | دعاء تادر زیدان قاسم دعاء تادر زیدان قاسم دعاء تادر زیدان قاسم