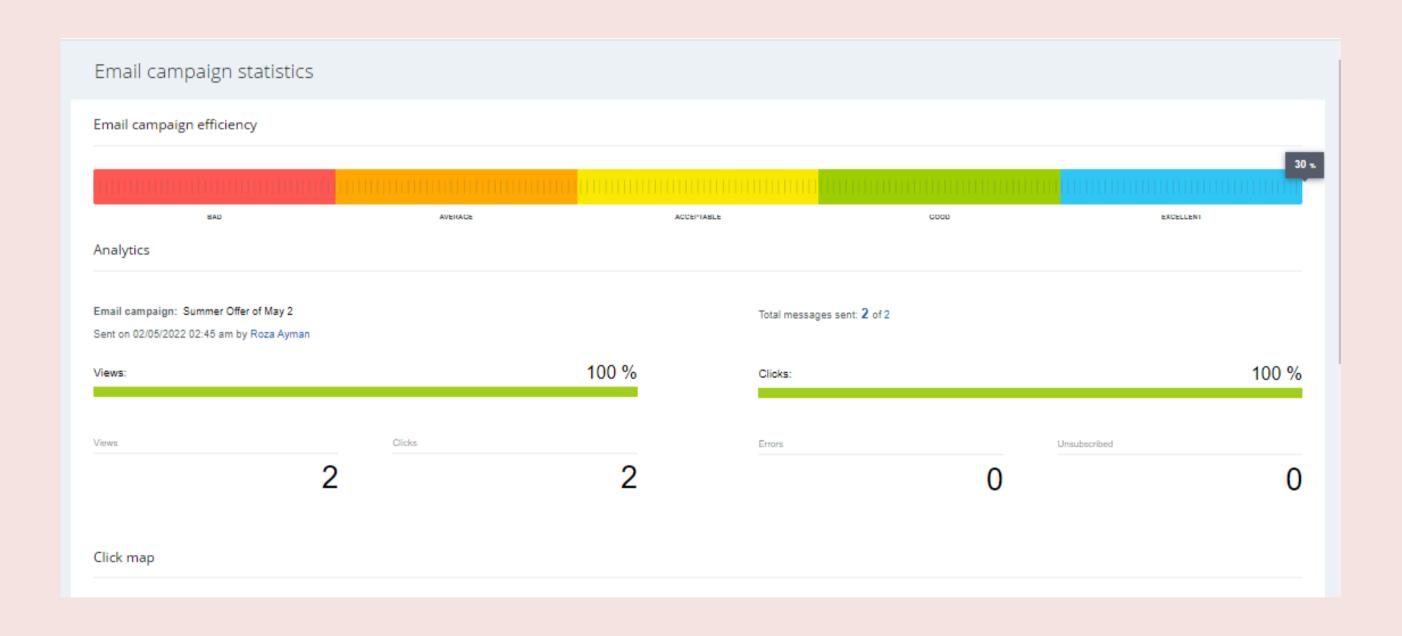

il 378, phone 414, messenger 2936, company 13, contact 1891 | Ready to use   |
| □ ≡ 28           | Trousers segment                     |                               | email 14, phone 22, messenger 3, company 13, contact 9         | Ready to use   |
| □ ≡ 26           | Thanksgiving sale                    |                               | email 94, phone 101, messenger 947, company 13, contact 949    | In progress    |
| SELECTED: 0 / 10 | TOTAL: 22 PAGES: 1 2 3               | <pre>     PREVIOUS ALL </pre> | NEXT >                                                         |                |
| × DELETE         |                                      |                               |                                                                |                |

## Segment



















#### Online Store

#### Header



# Body



#### Offer



#### Footer



#### Payment System



#### Delivery services



#### **CRM Analytics**



### Employee performance

| Employee performance                      |        |           |            |        |            |
|-------------------------------------------|--------|-----------|------------|--------|------------|
| Manager                                   | Active | Converted | Junk leads | Lost   | Conversion |
| Roza Ayman                                | 1365   | 43        | 9          | 0.66%  | 3.15%      |
| Tamara Nazzal                             | 80     | 21        | 1          | 1.25%  | 26.25%     |
| دعاء نادر زيدان قاسم دعاء نادر زيدان قاسم | 123    | 17        | 14         | 11.38% | 13.82%     |
| Total: