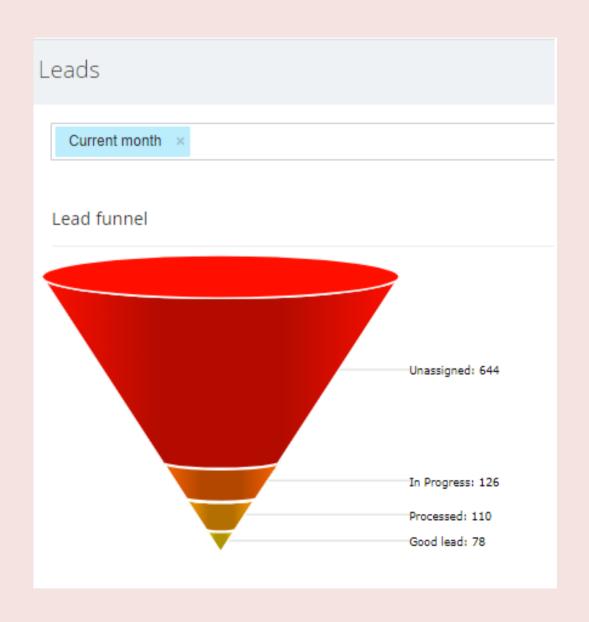

| 0                                      | NONE            | DID        |
| Other traffic                             | 0     | 23 - Total<br>20 - Deals<br>3 - Orders                       | 2 - Deals                              | ● 8.7%   GOOD   | ₪828.40    |
| <ul> <li>Email Marketing</li> </ul>       | 0     | 0                                                            | 0                                      | NONE            | 0ம         |
|                                           | 0     | 6                                                            | 0                                      |                 | <b>0</b> @ |

#### Online Store Analysis



# Individual performance



# Top Grossing clients



## My Report "Lead"





# My Report "Deal"



#### My Report "Invoice"



Bitrix24<sup>©</sup>

Bitrix24







# Thank you for listening