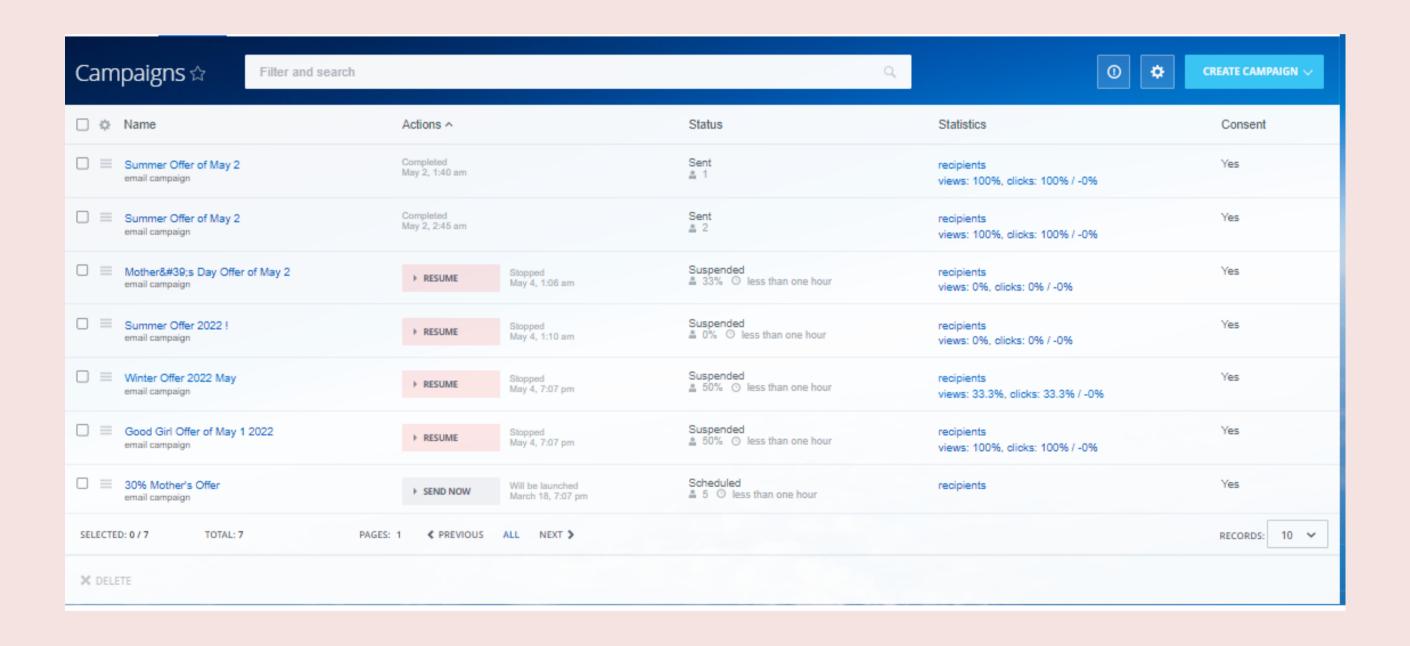

# Segment

| Segments :       | Filter and search                    |                               | 4                                                              | CREATE SEGMENT |
|------------------|--------------------------------------|-------------------------------|----------------------------------------------------------------|----------------|
| □ � ID           | Name                                 | Use count                     | Recipients                                                     | Status         |
| □ ≡ 56           | Birthday in Five Days                |                               | email 10, phone 10, messenger 10                               | Ready to use   |
| □ ≡ 54           | Damage Repair Protein Shampo Segment |                               | email 57, phone 57, messenger 57, contact 13                   | Ready to use   |
| □ ≡ 52           | pajamas Segment                      |                               | email 18, phone 18, messenger 18                               | Ready to use   |
| □ ≡ 50           | Good Girl Segment                    |                               | email 16, phone 16, messenger 16, contact 16                   | Ready to use   |
| □ ≡ 48           | Segment of 22 April                  |                               | email 80, phone 79, messenger 944, contact 940                 | Ready to use   |
| □ ≡ 46           | Birthday's in two months             |                               | email 179, phone 193, messenger 1036                           | Ready to use   |
| □ ≡ 42           | Top Face Segment                     |                               | email 80, phone 79, messenger 944, contact 940                 | Ready to use   |
| □ ≡ 30           | All clients and leads                |                               | email 378, phone 414, messenger 2936, company 13, contact 1891 | Ready to use   |
| □ ≡ 28           | Trousers segment                     |                               | email 14, phone 22, messenger 3, company 13, contact 9         | Ready to use   |
| □ ≡ 26           | Thanksgiving sale                    |                               | email 94, phone 101, messenger 947, company 13, contact 949    | In progress    |
| SELECTED: 0 / 10 | TOTAL: 22 PAGES: 1 2 3               | <pre>     PREVIOUS ALL </pre> | NEXT >                                                         |                |
| × DELETE         |                                      |                               |                                                                |                |

## Segment