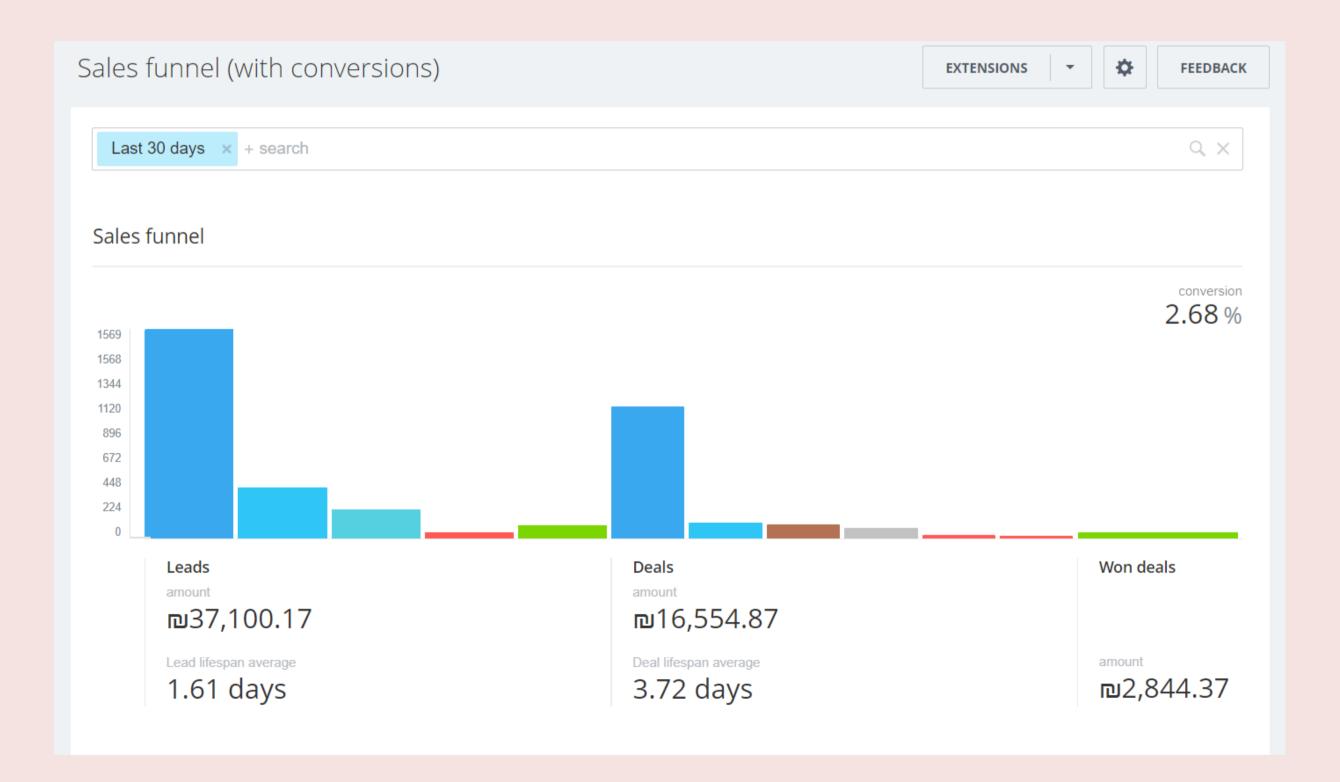

## Sales funnel (with conversions)

#### Employee performance

| Employee performance                      |                 |                 |            |             |           |                  |
|-------------------------------------------|-----------------|-----------------|------------|-------------|-----------|------------------|
| Manager                                   | Number of leads | Number of deals | Deals lost | Deals total | Deals won | Deals won amount |
| Roza Ayman                                | 1366            | 920             | 3          | 回5,035.06   | 21        | ₪2,031.18        |
| Tamara Nazzal                             | 80              | 21              | 1          | ₪3,142.08   | 4         | ₪561.34          |
| دعاء نادر زیدان قاسم دعاء نادر زیدان قاسم | 123             | 21              |            | ₪2,761.04   | 1         | ₪251.85          |