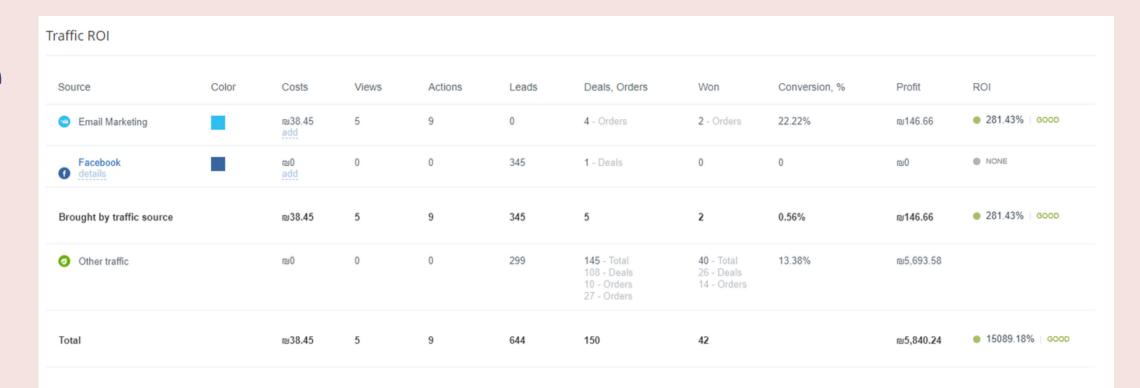

#### Employee Traffic Distribution

| nployee traffic distribution              |       |                                                              |                                        |                 |            |
|-------------------------------------------|-------|--------------------------------------------------------------|----------------------------------------|-----------------|------------|
| Source                                    | Leads | Deals, Orders                                                | Won                                    | Conversion, %   | Profit     |
| Roza Ayman                                | 564   | 80                                                           | 28                                     |                 | ₪3,770.45  |
| Facebook  details                         | 294   | 1 - Deals                                                    | 0                                      | NONE            | 0          |
| Other traffic                             | 270   | <b>78</b> - Total<br>59 - Deals<br>8 - Orders<br>11 - Orders | 27 - Total<br>20 - Deals<br>7 - Orders | ● 10%   GOOD    | ๗3,664.13  |
| <ul><li>Email Marketing</li></ul>         | 0     | 1 - Orders                                                   | 1 - Orders                             | ● 100%   GOOD   | ๗106.32    |
| Tamara Nazzal                             | 54    | 35                                                           | 11                                     |                 | №981.39    |
| Facebook  details                         | 25    | 0                                                            | 0                                      | NONE            | യ0         |
| Other traffic                             | 29    | 33 - Total<br>21 - Deals<br>2 - Orders<br>10 - Orders        | 10 - Total<br>4 - Deals<br>6 - Orders  | • 34.48%   GOOD | ๗941.05    |
| <ul><li>Email Marketing</li></ul>         | 0     | 2 - Orders                                                   | 1 - Orders                             | ● 50%   GOOD    | 回40.34     |
| دعاء تادر زيدان قاسم دعاء تادر زيدان قاسم | 26    | 23                                                           | 2                                      |                 | ₪828.40    |
| Facebook  details                         | 26    | 0                                                            | 0                                      | NONE            | DID        |
| Other traffic                             | 0     | 23 - Total<br>20 - Deals<br>3 - Orders                       | 2 - Deals                              | ● 8.7%   GOOD   | ₪828.40    |
| <ul> <li>Email Marketing</li> </ul>       | 0     | 0                                                            | 0                                      | NONE            | 0ம         |
|                                           | 0     | 6                                                            | 0                                      |                 | <b>0</b> @ |