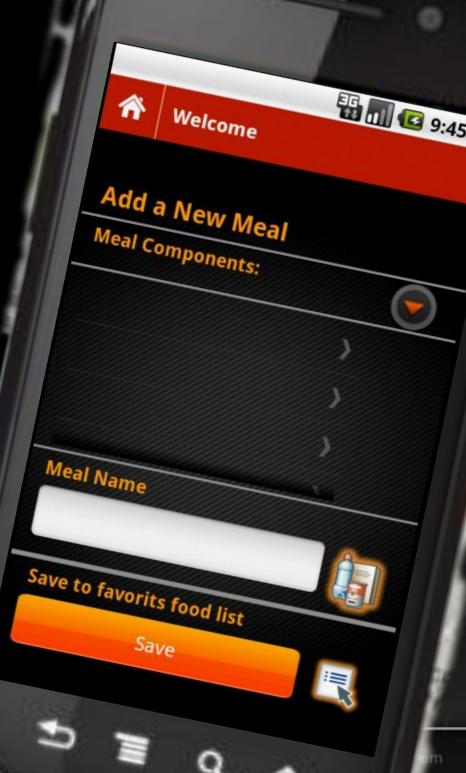

## • Do you have a favorite dishes or Exercise Tracking recipes ?? Weight loss pro difficulties to select them every time

Add your own meal
Add your own meal
Select its components
Save them as a one food item to the database
Easily select the later by one click