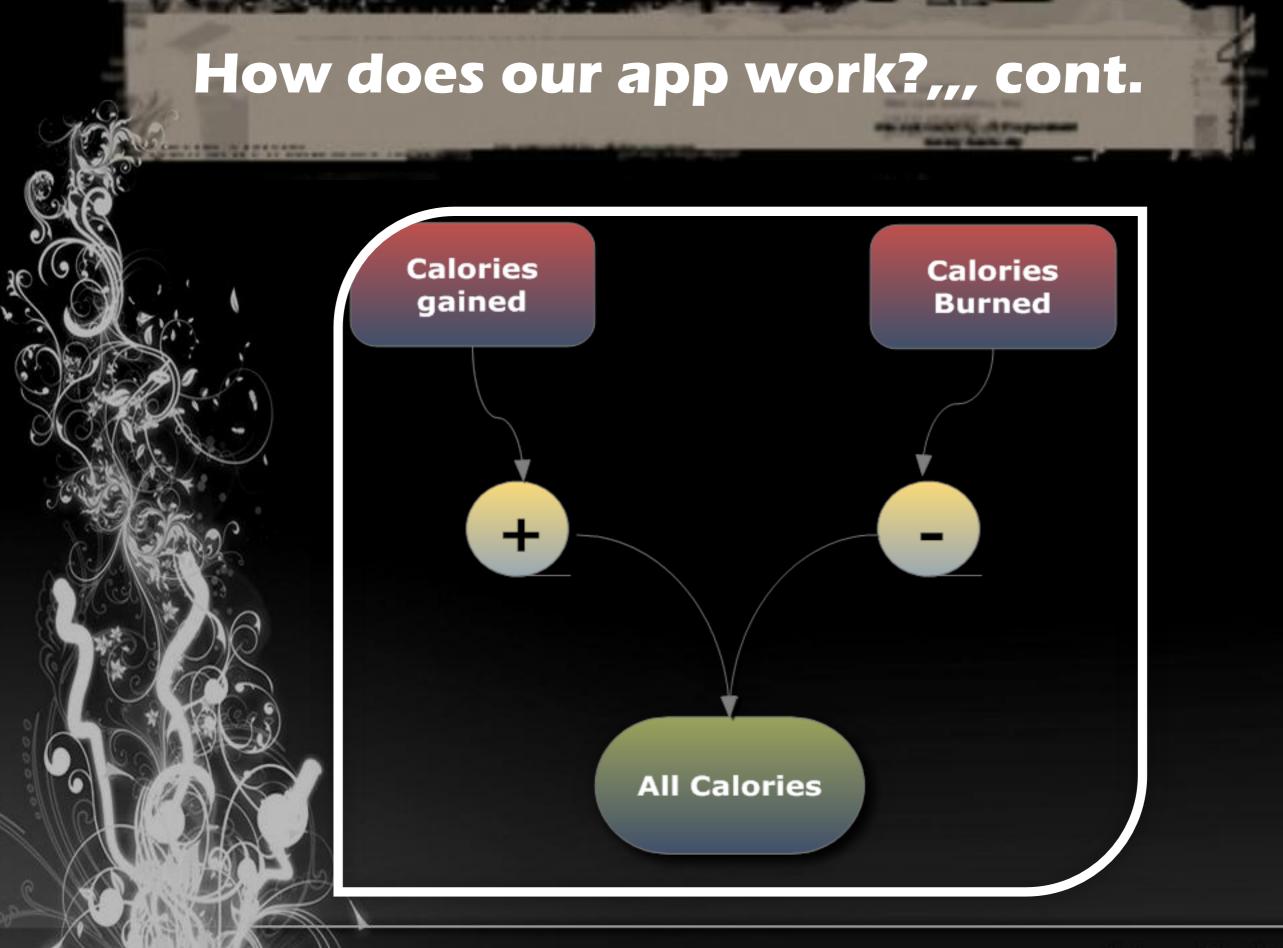

#### How does our app work?,,, cont.

- We have to keep an energy balance.
- So, we determine how many calories the user should eat per day to reach his goal of weight.