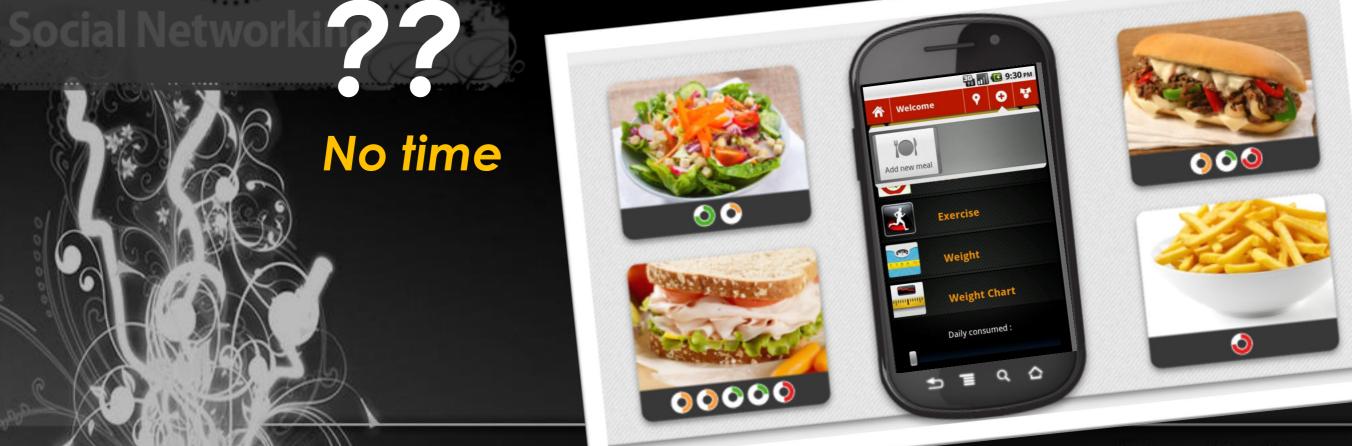

### **Existing Problem**

- Expenses of personal trainer or specialist .
- Going to the gym
- Or you don't have the time.

?????

#### Here come the solution,

Smart phones became the most used and spread out devices.

• Our Android mobile application for health & fitness tracking.

# **Description of our Application**

• Every thing you need to eat well, be active and stay motivated.

• Main functionalities:

Tracking food and calories gained

Tracking your weight

Tracking exercises and calories burned