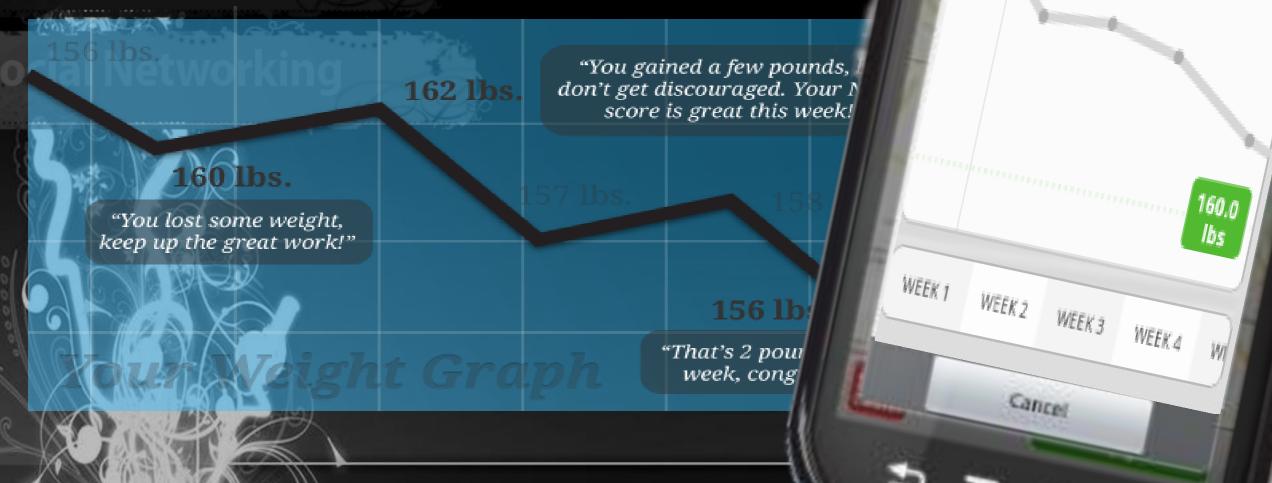

# View your weight loss progress

### • View a graph of your weight Exercise loss progress to see how close you are to your goal.

DECEMBER 201

**Food Tracking** 