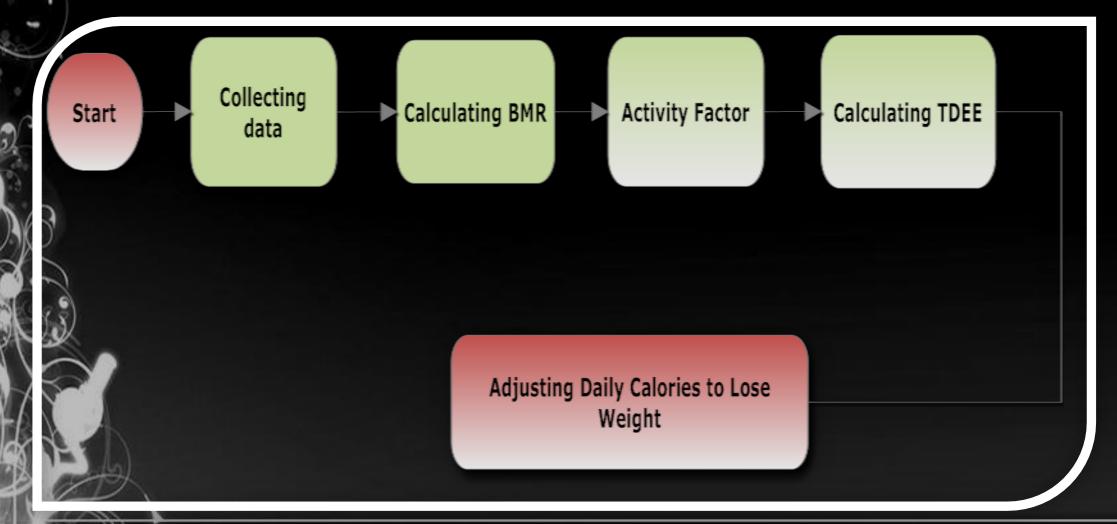

#### How does our app work?,,, cont.

- We have to keep an energy balance.
- So, we determine how many calories the user should eat per day to reach his goal of weight.