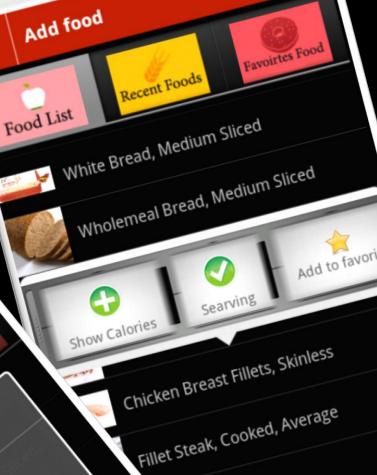

> Meals divided into breakfast, lunch, dinner and other snacks.

• Add food items from database Exercise of large number of foods.

Weight Divided into categories of vegetables, fruit, meats, breads and drinks.

Lamb Chop

Add food

Recent Foods

White Bread, Medium Sliced

Wholemeal Bread, Medium Sliced

Searving

Chicken Breast Fillets, Skinless

Q

Fillet Steak, Cooked, Average