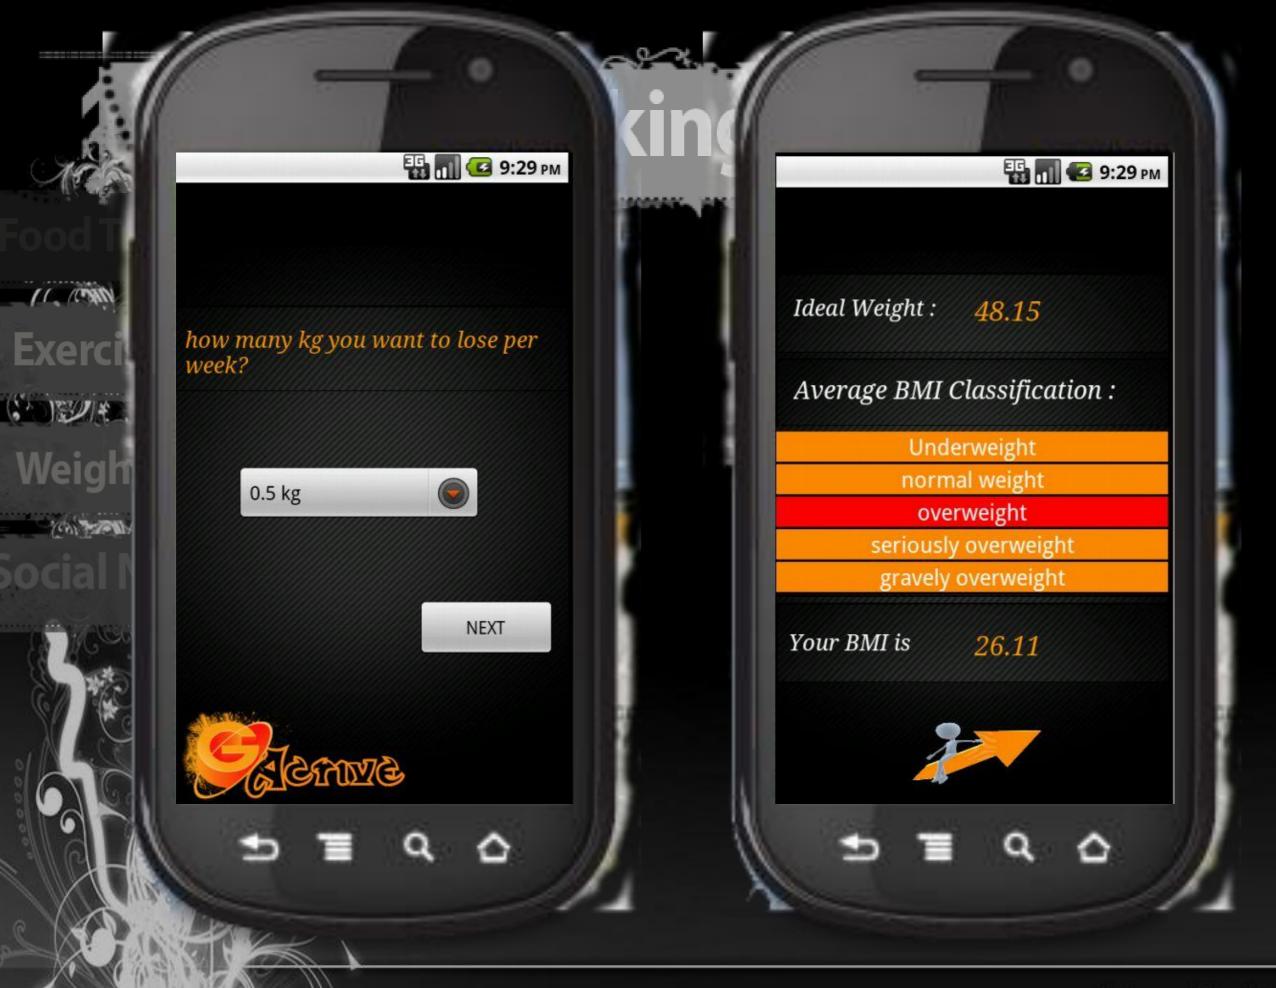

#### How does our app work?

Classify user body state

 How much kilograms could Fill and G 9:29 PM be lost for every week

특 네 😋 9:29 PM

48.15

Underweight

normal weig

overweight

gravely overweight

26.11

seriously overwei

Average BMI Classification :

our BMI is

NEXT

Ideal Weight :

tow many kg you want to lose per

0.5 KB