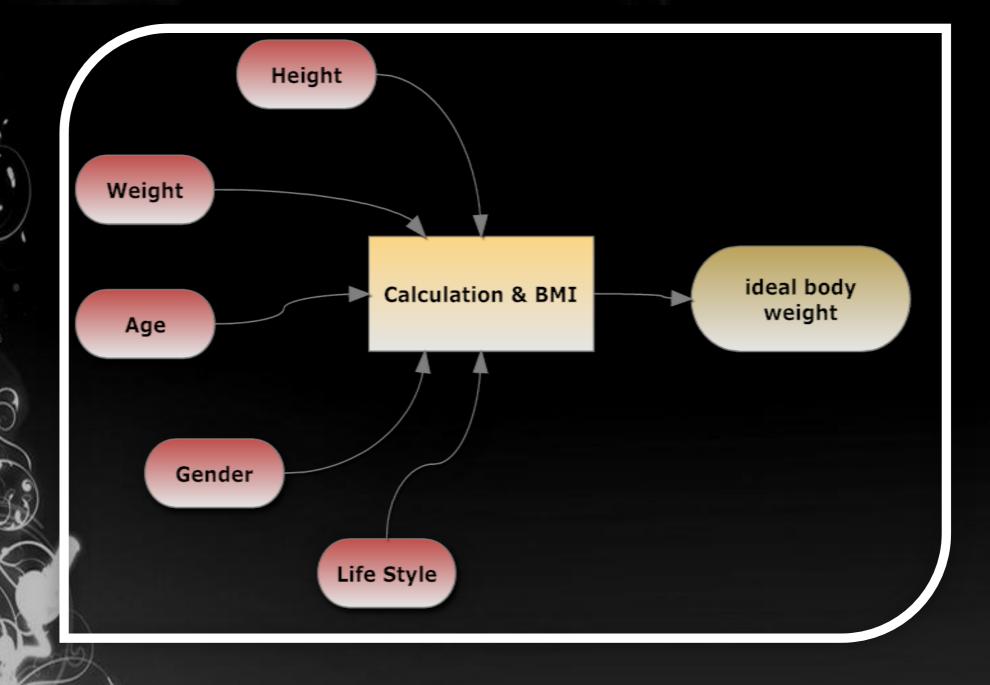

# **Description of our Application**

• Every thing you need to eat well, be active and stay motivated.

• Main functionalities:

Tracking food and calories gained

Tracking your weight

Tracking exercises and calories burned

#### How does our app work?

Classify user body state

 How much kilograms could Fill and G 9:29 PM be lost for every week

특 네 😋 9:29 PM

48.15

Underweight

normal weig

overweight

#### How does our app work?,,, cont.

- We have to keep an energy balance.
- So, we determine how many calories the user should eat per day to reach his goal of weight.