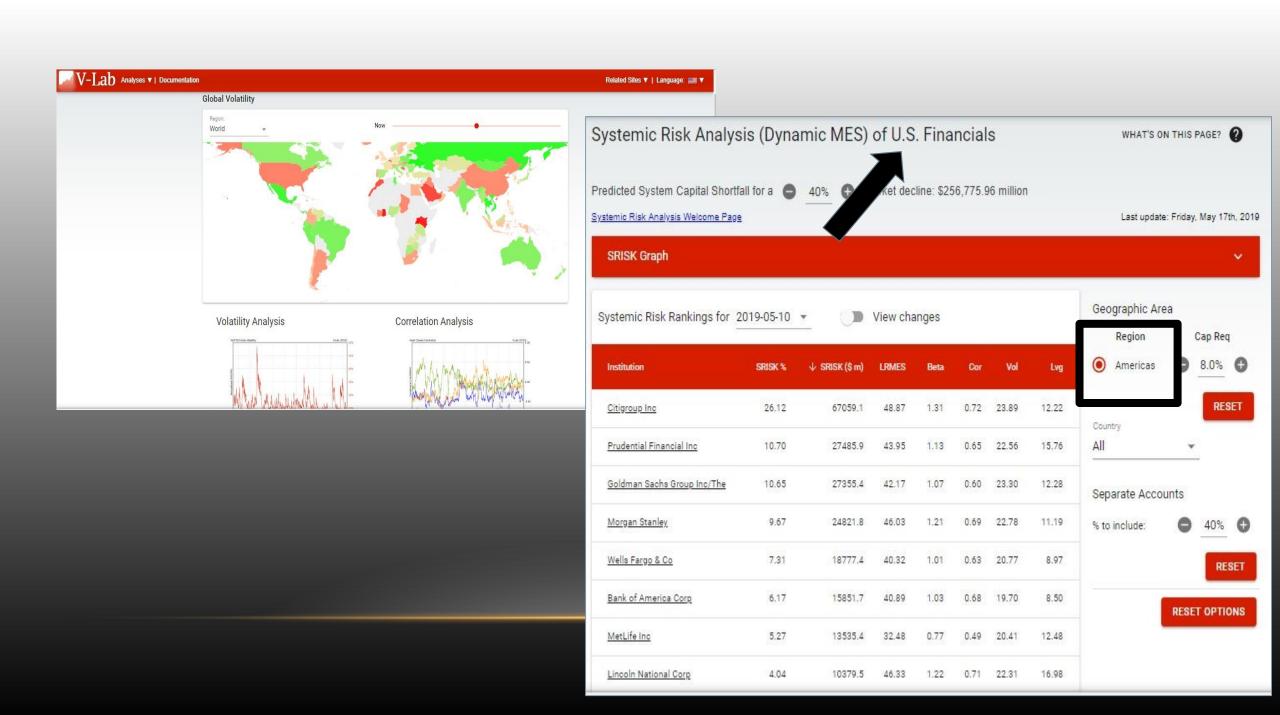

#### Future work:

- More companies, more languages, more countries.
- Creating a higher application:
- liquidity analysis
- prediction and risk analysis
- correlation, volatility