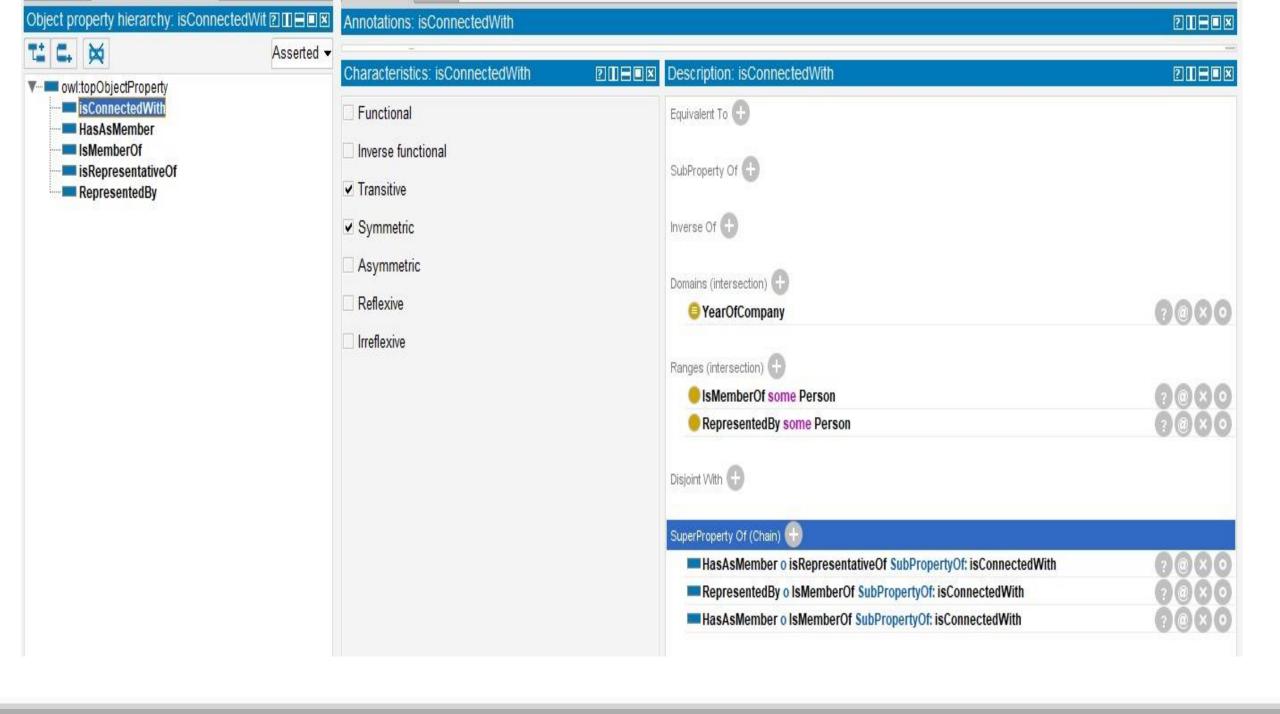

## Web Ontology Language (OWL):

♣ APIs

OWL API, Jena API, Protege API

Reasoners

Pellet, FaCT++, HermiT

#### OWL