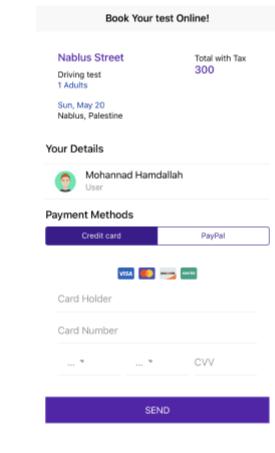

Figure 7.8: Drivers courts map

Once you choose the test that suits you, you have an option either to pay fees of the
test on-line or simply by cash, once payment is done, the test time will be added to
your calendar:

Figure 7.22: Driving test payment system

Figure 7.7: Drivers Ticket page

 In addition, you could report any traffic activity near you either by filling its information manually or by taking some photos of the traffic accident or violation, also you could submit your current location: