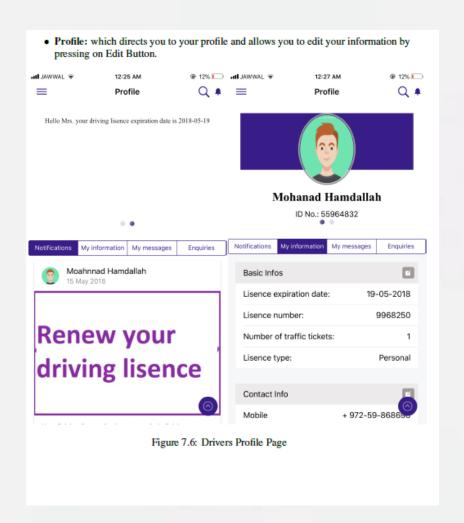

faster.
- Reduce the long queues to get services done
- Facilitate the experience and user support in their daily living activities.
- Provide the employees information about the user's records more often and in an organized manner.
- This application improves the quality of life for both employees and users.



Figure 7.1: Application Landing Screen

If you want to register as a trainee or a driver then you should enter user mode: all JAWWAL 🔻 12:24 AM Create an Account Username Enter your ID Number homdallahmohanad1963@gmail.com Email Password Confirm Password Status? **∃** SIGN IN Lisence Expiraion Date Scan your Barcode Or Sign in with: ■Scan your Barcode Your scanned barcode: : G+ Create Account New here? Sign up go Back to Main Page Skip

Figure 7.4: Login and registration Screens



#### **Driving License Holders Application**

Here you could enjoy the following facilities:



Figure 7.5: Drivers Menu components

atl JAWWAL ♥ 5:15 AM **Emergancy Call** 101 Police CALL calling... **\**Ambulance CALL \*\*\* 1)) Firefighter keypad mute speaker CALL 旦 contacts

· You have an option of calling emergency numbers in urgent cases as follows:

Figure 7.13: Emergency numbers

- You also could view the nearest courts to you in order to pay these tickets:

Nearest place to pay your t... Bazariya Burga Yasid Beit Imrin Nisf Jubell Sebastia 57 Shavel Shomron Dayr Sharaf Asira ash-Shamaliya Zawata. Beit Iba 5526 Near H Ratidia Nablus Sarra 60 Har Brakha natain Burin Asira al-Qibliya Yitzhar Unit Huwara Emabus Imm Map data 02018 Google, Mapa GiSrael Terms of Use

Figure 7.8: Driver