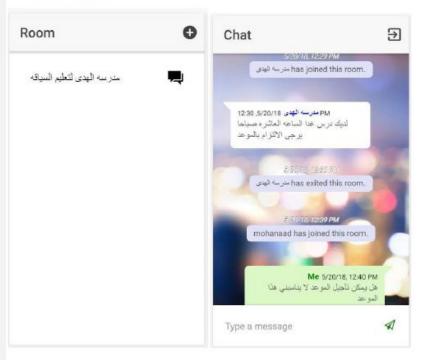

Figure 7.10: Drivers reporting pages

Figure 7.19: School information

 Once you're registered with a school, a chatting system will be activated between trainee and trainer:

Figure 7.20: Chatting system

 Practice your traffic knowledge through trying some practical tests, after you get ready for the theoretical official test, you could submit a request of your required information and since it's booked it will be shown on your calendar.