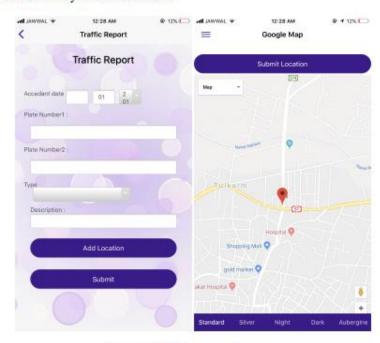

Figure 7.22: Driving test payment system

Figure 7.7: Drivers Ticket page

 In addition, you could report any traffic activity near you either by filling its information manually or by taking some photos of the traffic accident or violation, also you could submit your current location: