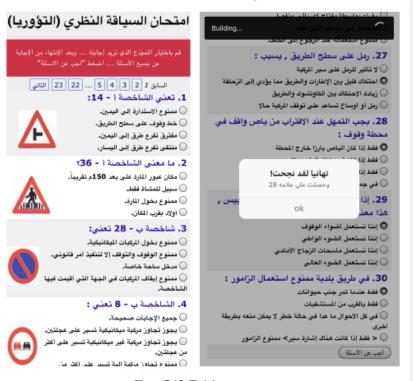

Figure 7.10: Drivers reporting pages

Figure 7.19: School information

 Once you're registered with a school, a chatting system will be activated between trainee and trainer:

Figure 7.20: Chatting system

 Practice your traffic knowledge through trying some practical tests, after you get ready for the theoretical official test, you could submit a request of your required information and since it's booked it will be shown on your calendar.

Figure 7.15: Training tests