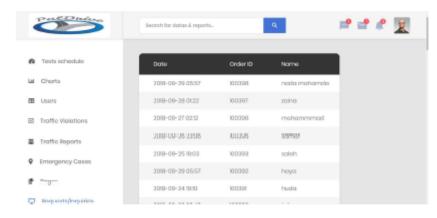

#### **Employees Administrator Panel**

Administrators are grouped into sub-categories, each employee with his job, administrator have a global view of every feature of the application:

Figure 7.28: Administrator main page