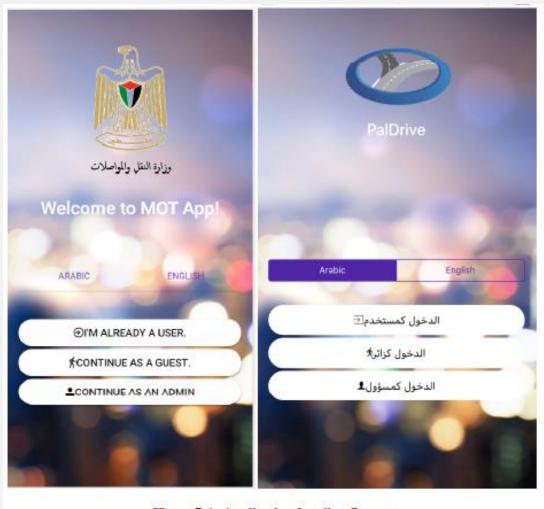

Figure 7.1: Application Landing Screen

If you want to register as a trainee or a driver then you should enter user mode: all JAWWAL 🔻 12:24 AM Create an Account Username Enter your ID Number homdallahmohanad1963@gmail.com Email Password Confirm Password Status? **∃** SIGN IN Lisence Expiraion Date Scan your Barcode Or Sign in with: ■Scan your Barcode Your scanned barcode: : G+ Create Account New here? Sign up go Back to Main Page Skip

Figure 7.4: Login and registration Screens