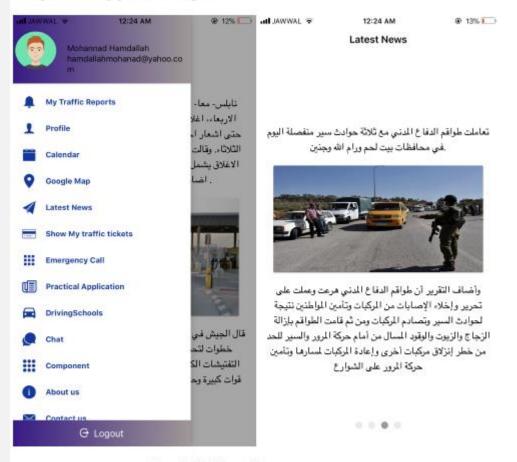

#### **Driving License Holders Application**

Here you could enjoy the following facilities:

Figure 7.5: Drivers Menu components

atl JAWWAL ♥ 5:15 AM **Emergancy Call** 101 Police CALL calling... **\**Ambulance CALL \*\*\* 1)) Firefighter keypad mute speaker CALL 旦 contacts