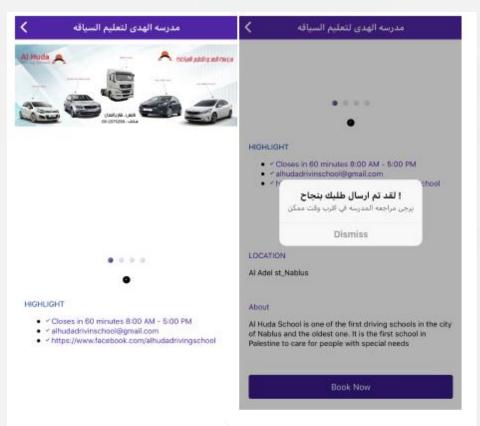

Figure 7.10: Drivers reporting pages

Figure 7.19: School information

 Once you're registered with a school, a chatting system will be activated between trainee and trainer:

Figure 7.20: Chatting system

 Practice your traffic knowledge through trying some practical tests, after you get ready for the theoretical official test, you could submit a request of your required information and since it's booked it will be shown on your calendar.