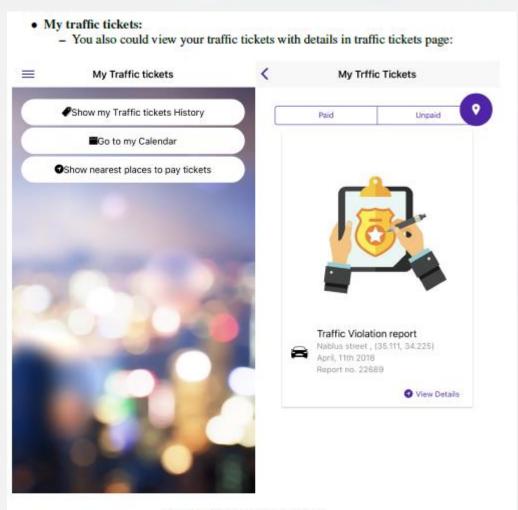

· You have an option of calling emergency numbers in urgent cases as follows:

Figure 7.13: Emergency numbers

- You also could view the nearest courts to you in order to pay these tickets:

Nearest place to pay your t... Bazariya Burga Yasid Beit Imrin Nisf Jubell Sebastia 57 Shavel Shomron Dayr Sharaf Asira ash-Shamaliya Zawata. Beit Iba 5526 Near H Ratidia Nablus Sarra 60 Har Brakha natain Burin Asira al-Qibliya Yitzhar Unit Huwara Emabus Imm Map data 02018 Google, Mapa GiSrael Terms of Use