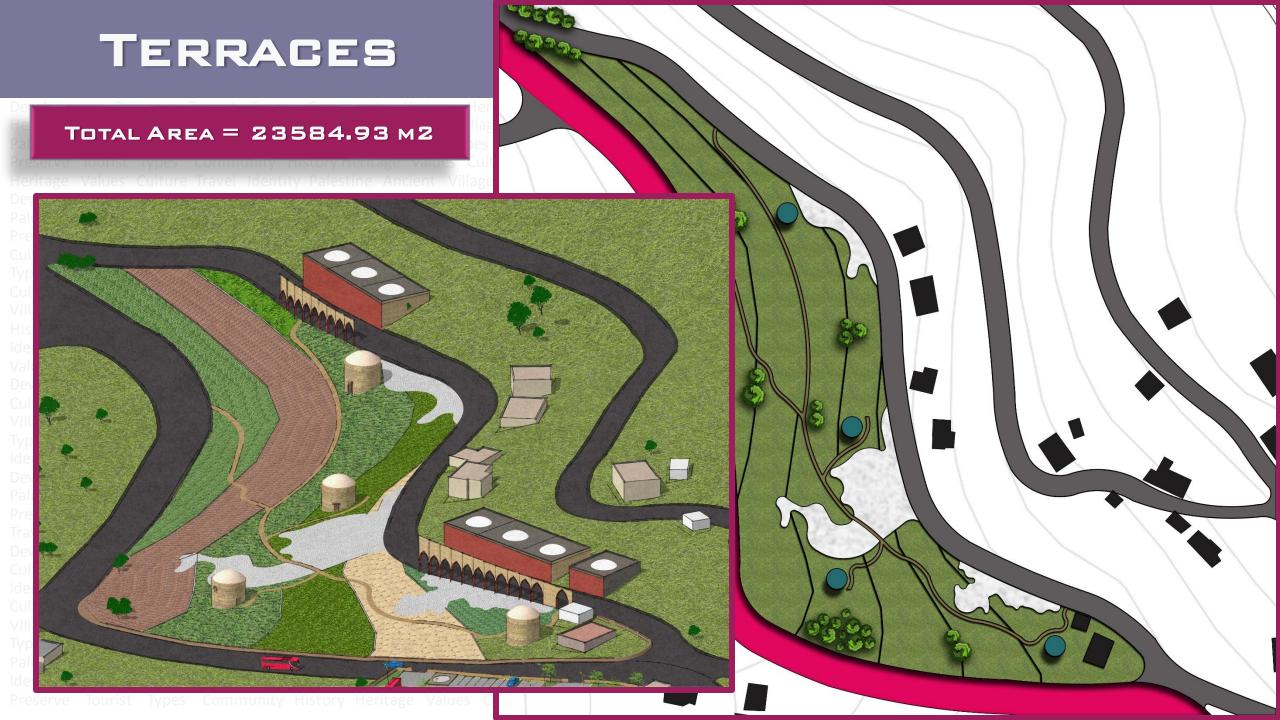

TOURIST HOSTEL

TERRACES

AGRICULTURAL AREAS

AGRICULTURAL PASTURES

CULTURAL AND SOCIAL DEVELOPMENT

MUSEUM

OPEN THEATER

**TERRACES** 

#### TOTAL AREA = 1485.64 M2