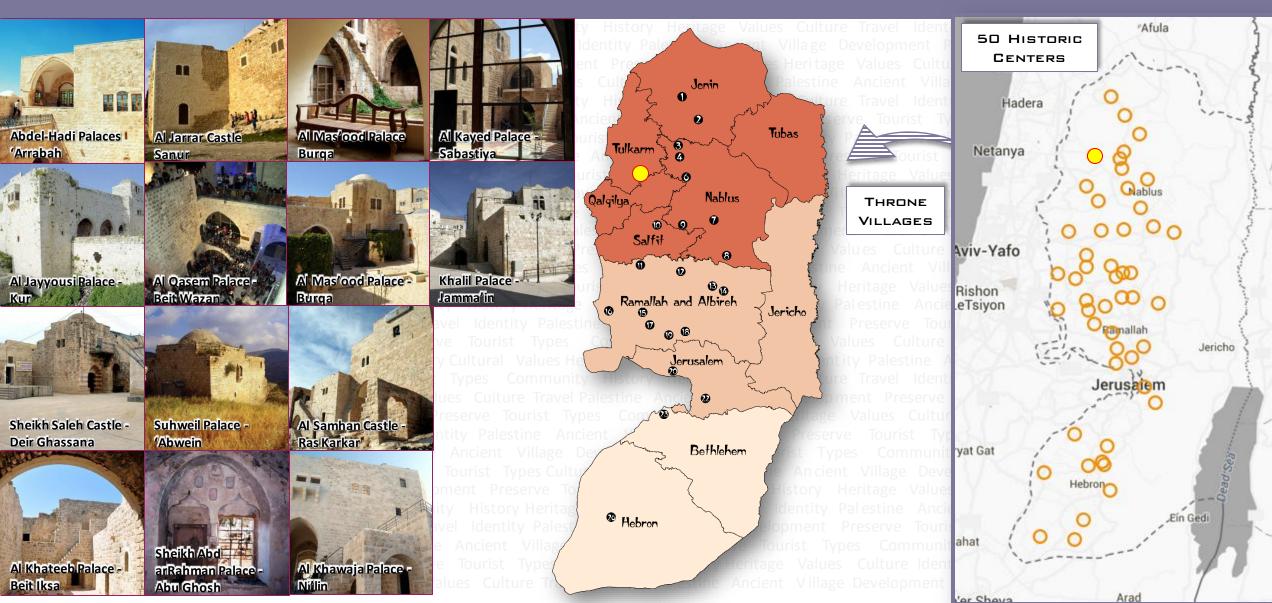

### 1. ONE OF THE 50 PALESTINIAN HISTORICAL CENTERS AND THE THRONE VILLAGES

#### 2. HISTORICAL IMPORTANCE (11 PALACES)

HISTORICAL Buildings - Palaces -

- NEMR PALACE
- DAHOUD PALACE
- HASAN PALACE
- MUSTAFA PALACE
- Yousef Palace
- MUHAMMAD
- ABDALLAH
- EMAR PALACE
- ABDULWAHAB
- Assaf Palace
- 11 YACOUB PALACE