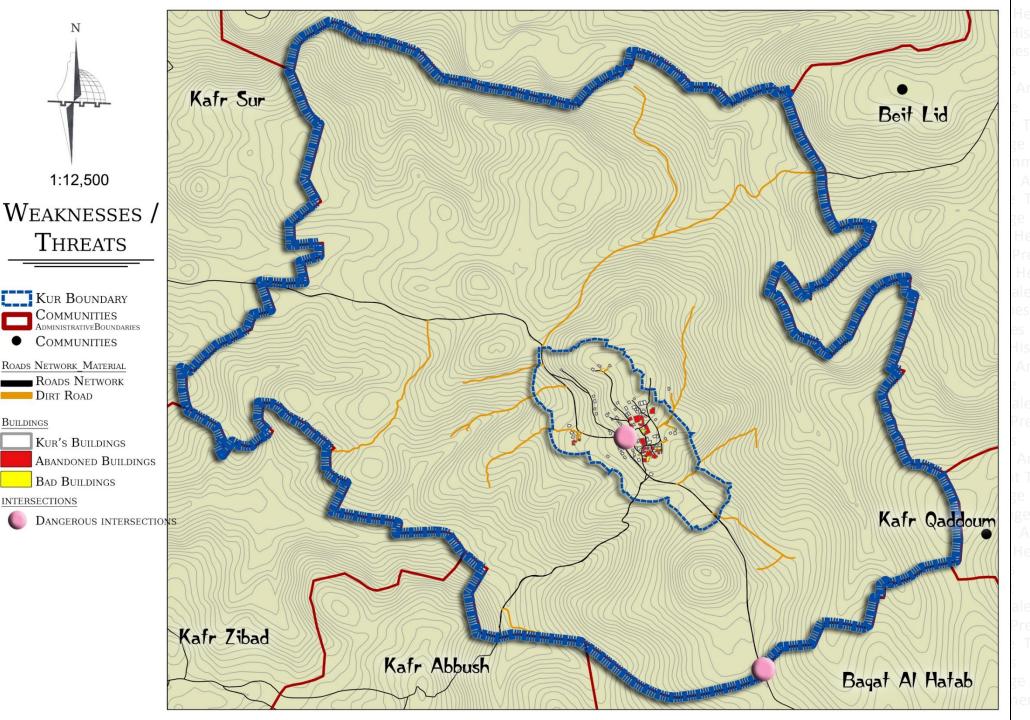

#### KNESSES ervices culty of ation and ownership bandoned us intersections of contamination Itural land astructure of the and road ater sources for

| • | Weakness of young people      |
|---|-------------------------------|
|   | interests in the agricultural |
|   | sector                        |

WATERTANK

Main Entrance To Tulkarm To Nablus

SERVICES

Kur Boundary Communities Roads Network Material ROADS NETWORK DIRT ROAD Buildings INTERSECTIONS

1:12,500

THREATS

Kur's Buildings

BAD BUILDINGS

#### Weaknesses / Threats

Roads Network Material

Roads Network
Dirt Road

#### Buildings

Kur's Buildings

Abandoned Buildings

BAD BUILDINGS

#### INTERSECTIONS

Dangerous intersection