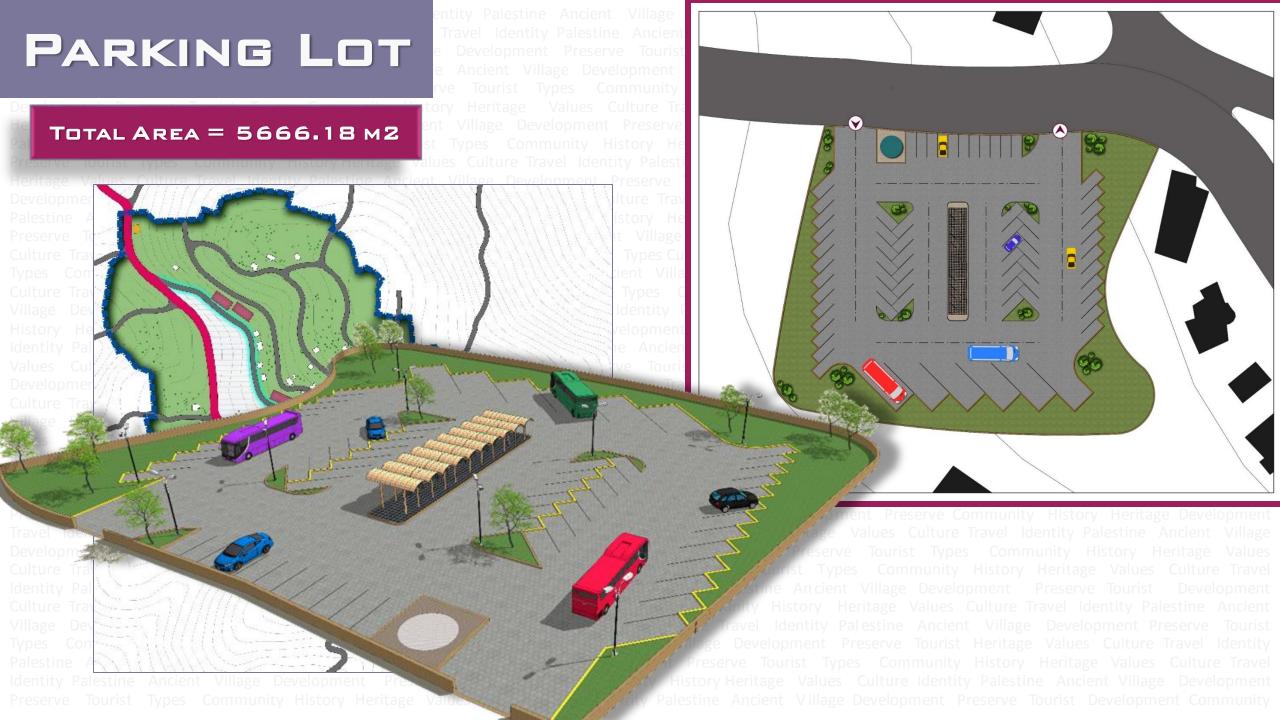

YARDS FOR SEASONAL CELEBRATIONS

CULTURAL CENTER

SERVICES

POLICE STATION

HEALTH CENTER

PARKING

A TRADITIONAL MARKET

OPEN SPACE

#### TOTAL AREA = 1485.64 M2