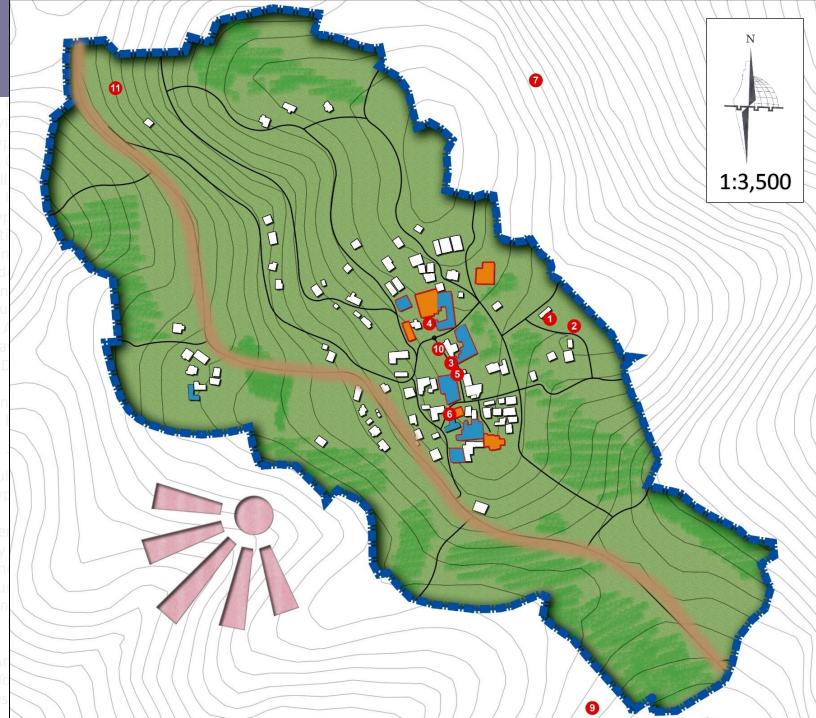

Culture Travillage De Detailed Plans
Types Coldentity Pa

#### OPEN SPACE

#### TOTAL AREA = 1485.64 M2