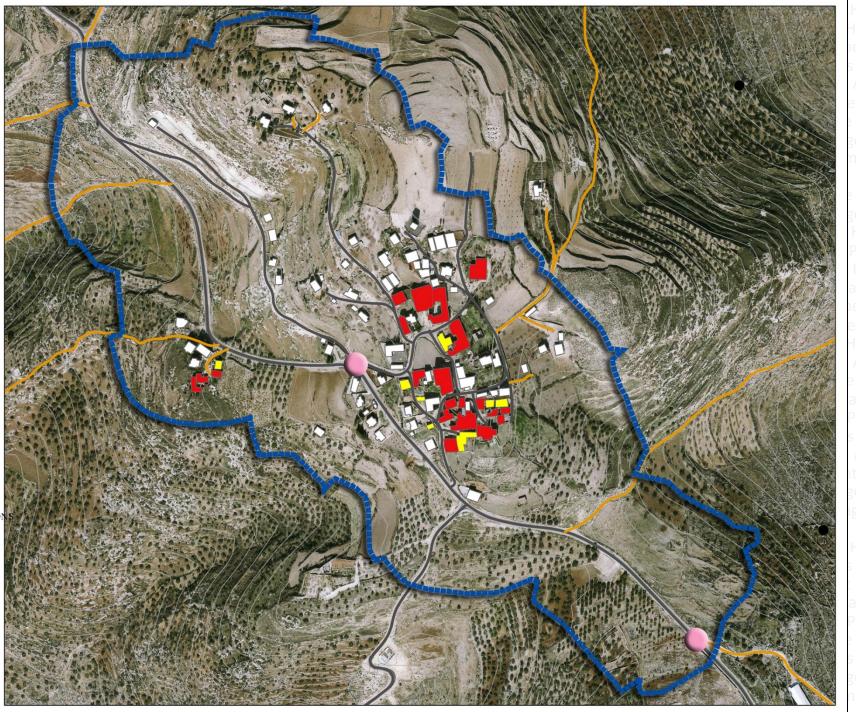

#### SERVICES AND THE COMMUNITY FACILITIES

1:3,500

MARKET

Mosque

SCHOOL

ge Values Culture Travel ent Village Development

#### URBAN AND PHYSICAL CHARACTERISTICS

VILLAGE COUNC

#### INFRASTRUCTURE AND ENVIRONMENTAL

1:3,500 ROADS MATERIAL BUILTUP AREA BUILDINGS ASPHALT ROAD DIRT ROAD

Development Preserve Tourist Types Culture Travel Identity Palestine Ancient Villa Culture Travel Identity Palestine Travel Identity Palestine Ancient Village Development Preserve Tourist Types Culture Travel Culture Travel Identity Palestine Ancient Village Development Preserve Tourist Types Village Development Preserve Tourist Types Community History Heritage Values Types Community History Heritage Values Culture Travel Identity Palestine Ancient Village Development Identity Palestine Ancient Village Development Preserve Tourist Types Community Palestine Values Culture Travel Identity Palestine Values Culture Travel Identity Palestine Values Culture Travel Identity Palestine Ancient Village Development Preserve Tourist Types Community Palestine Values Culture Travel Identity Palestine Ancient Village Development Preserve Tourist Types Community Palestine Ancient Village Development Palestine Values Culture Travel Identity Palestine Ancient Village Development Palest

#### **THREATS**

- Weak transportation traffic
- Weakness of government attention

Saffarin Beit ArRas 1:25,000 STRENGTH / OPPORTUNITIES Kur Boundary BUILTUP AREA COMMUNITIES Kafr Sur AdministrativeBoundaries Communities BUILTUP AREAS HISTORICAL/CULTURAL ARE Kur's Buildings CONTOUR AGRICULTURAL LANDUSE PERMANENT CROPS ROUGH GRAZING ROADS NETWORK CLASSIFICATION DIRT ROAD LOCAL ROAD REGIONAL ROAD Kafr Zibad SURRROUNDING SERVICES HAJJA - FIRE STATION Kafr Abbush KAFR 'ABBUSH - HEALTH Kafe Qaddoum KAFR SUR - SECONDARY ARCHAEOLOGICAL SITES ■ WB\_Wells © VILLAGE COUNCIL HISTORICAL BUILDINGS Bagat Al Hatab Mosque Hajja SCHOOL W WATERTANK MAIN ENTRANCE To Tulkarm To Nablus