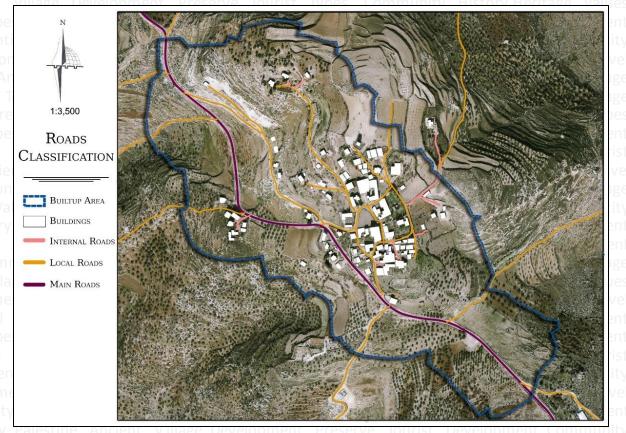

#### INFRASTRUCTURE AND ENVIRONMENTAL

1:3,500 ROADS MATERIAL BUILTUP AREA BUILDINGS ASPHALT ROAD DIRT ROAD

Development Preserve Tourist Types Culture Travel Identity Palestine Ancient Villa Culture Travel Identity Palestine Travel Identity Palestine Ancient Village Development Preserve Tourist Types Culture Travel Culture Travel Identity Palestine Ancient Village Development Preserve Tourist Types Village Development Preserve Tourist Types Community History Heritage Values Types Community History Heritage Values Culture Travel Identity Palestine Ancient Village Development Identity Palestine Ancient Village Development Preserve Tourist Types Community Palestine Values Culture Travel Identity Palestine Values Culture Travel Identity Palestine Values Culture Travel Identity Palestine Ancient Village Development Preserve Tourist Types Community Palestine Values Culture Travel Identity Palestine Ancient Village Development Preserve Tourist Types Community Palestine Ancient Village Development Palestine Values Culture Travel Identity Palestine Ancient Village Development Palest