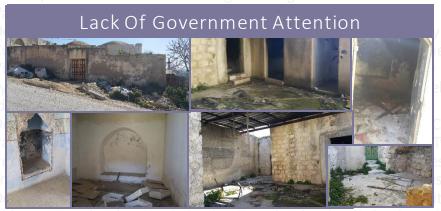

#### **THREATS**

- Weak transportation traffic
- Weakness of government attention

Saffarin Beit ArRas 1:25,000 STRENGTH / OPPORTUNITIES Kur Boundary BUILTUP AREA COMMUNITIES Kafr Sur AdministrativeBoundaries Communities BUILTUP AREAS HISTORICAL/CULTURAL ARE Kur's Buildings CONTOUR AGRICULTURAL LANDUSE PERMANENT CROPS ROUGH GRAZING ROADS NETWORK CLASSIFICATION DIRT ROAD LOCAL ROAD REGIONAL ROAD Kafr Zibad SURRROUNDING SERVICES HAJJA - FIRE STATION Kafr Abbush KAFR 'ABBUSH - HEALTH Kafe Qaddoum KAFR SUR - SECONDARY ARCHAEOLOGICAL SITES ■ WB\_Wells © VILLAGE COUNCIL HISTORICAL BUILDINGS Bagat Al Hatab Mosque Hajja SCHOOL W WATERTANK MAIN ENTRANCE To Tulkarm To Nablus