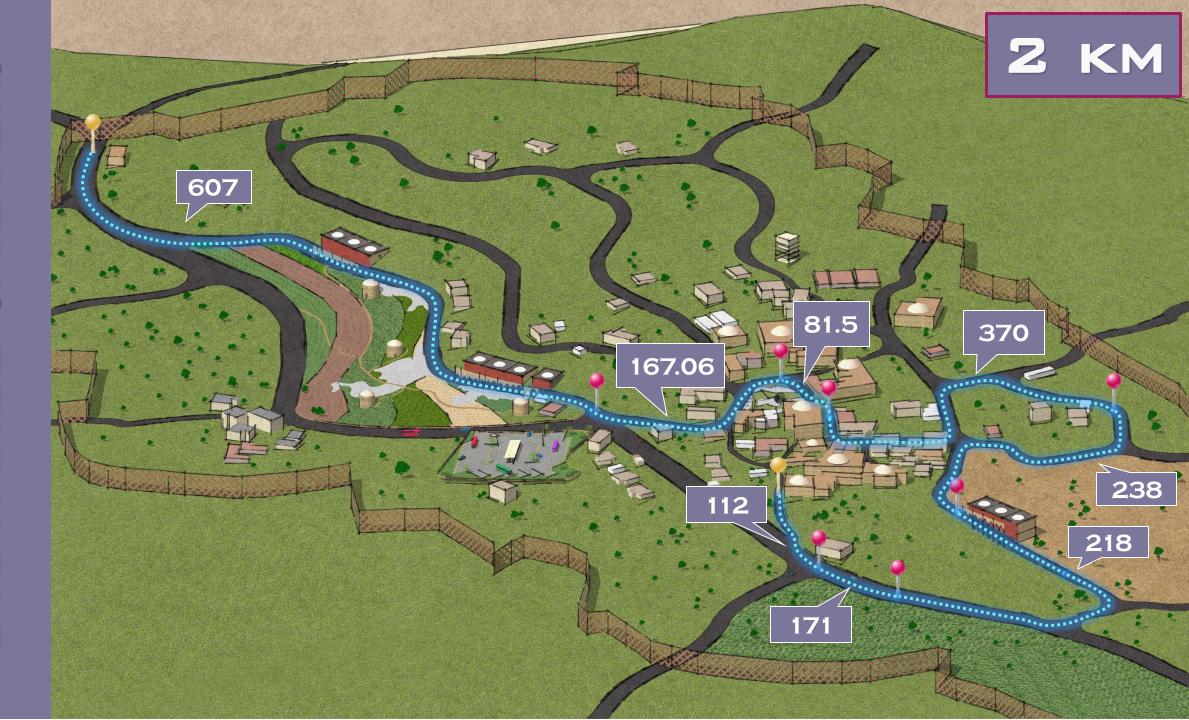

## 5-7 HR

| FROM                  | То                       | DISTANCE (M) | TIME (MINUTES) | TOTALTIME (H) |
|-----------------------|--------------------------|--------------|----------------|---------------|
| Information Center    | A POPULAR MARKET         | 607.68       | 7.3            | 90            |
| A POPULAR MARKET      | TERRACES                 |              |                |               |
| TERRACES              | HOSTEL                   | 167.06       | 2.0            | 30            |
| Hostel                | EXHIBITION / MUSEUM      | 81.46 .98    |                | 60            |
| EXHIBITION / MUSEUM   | Byader                   | 369.69       | 4.4            | 30            |
| Byader                | Popular Market & Theater | 238.44       | 2.9            | 20            |
| Popular Market        | AGRICULTURAL PASTURES    | 218.17       | 2.6            | 10            |
| AGRICULTURAL PASTURES | RESTAURANT               | 170.89 2.1   |                | 90            |
| RESTAURANT            | CAFÉ & OPEN SPACE        | 112.25       | 1.3            | 90            |
| Т                     | 1,965.64                 | 23.58        | 7              |               |