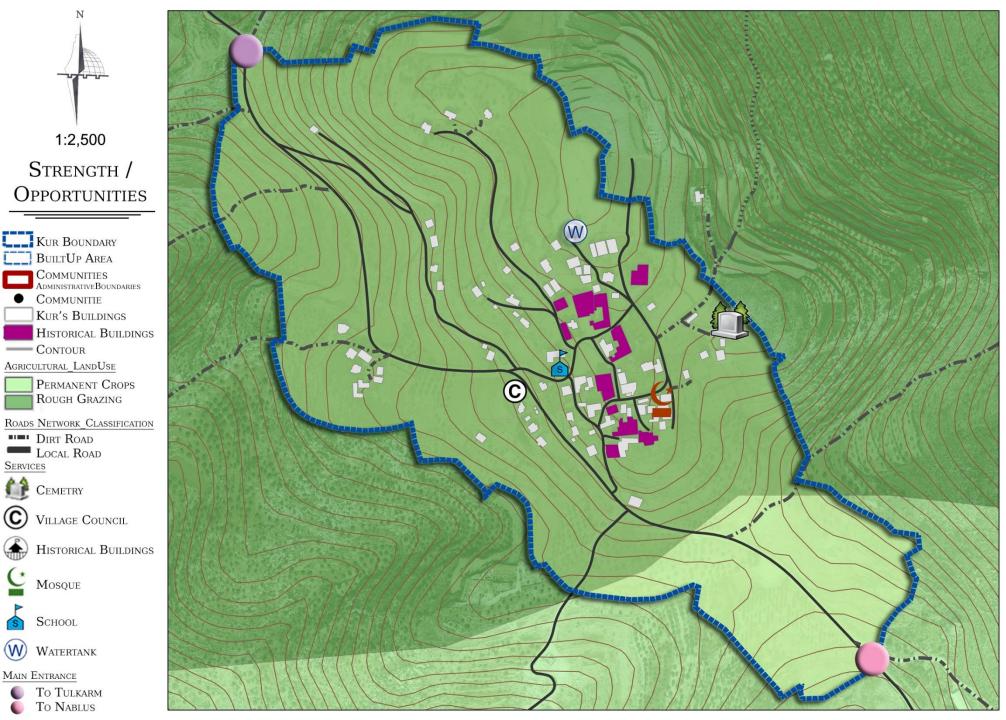

Developme 

| ommunity History Heritage Values                                  | Cultur                           | e Travel Iden                                    |
|-------------------------------------------------------------------|----------------------------------|--------------------------------------------------|
| STRENGTH                                                          | e Val<br>e Ar<br>Ider<br>velop   | WEA                                              |
| • geographical location                                           | Comi<br>Pale<br>Pres             | • Lack of se                                     |
| <ul> <li>Integrated archaeological village</li> </ul>             | story<br>Pales<br>Comi<br>Pres   | • The diffic transport                           |
| Availability of urban                                             | Cult<br>it Vi                    | • Private la                                     |
| development areas                                                 | lues<br>it Vil                   | • Village Ab                                     |
| <ul> <li>A common master plan<br/>(Kafriyat area)</li> </ul>      | Type<br>I Ide<br>ge V            | • Dangerou                                       |
| <ul> <li>village preservation of the agricultural land</li> </ul> | ie A<br>Com<br>it Vil<br>Type    | • The risk of agricul                            |
| • The presence of fertile soil                                    | /alues<br>/elopi<br>Comm<br>Pres | <ul> <li>Poor infrasanitation network</li> </ul> |
| People still live in it                                           | story<br>e De<br>Jultur          | • Lack of w                                      |
| Clear entrances                                                   | Ident<br>opme                    | agricultur                                       |
| Available water system                                            | it Vil<br>Type<br>Jalues         | • Weakness interests                             |
| Strong buildings                                                  | lder<br>elopm                    | sector                                           |
|                                                                   |                                  |                                                  |

#### **OPPORTUNITIES**

- Oldest civilizations that developed on the land
- Distinctive views
- The advantage of being near the surrounding communities
- Lack of quarries or heavy industries in the surrounding areas
- Classified as an architectural preservation area

#### **THREATS**

- Weak transportation traffic
- Weakness of government attention

Saffarin Beit ArRas 1:25,000 STRENGTH / OPPORTUNITIES Kur Boundary BUILTUP AREA COMMUNITIES Kafr Sur AdministrativeBoundaries Communities BUILTUP AREAS HISTORICAL/CULTURAL ARE Kur's Buildings CONTOUR AGRICULTURAL LANDUSE PERMANENT CROPS ROUGH GRAZING ROADS NETWORK CLASSIFICATION DIRT ROAD LOCAL ROAD REGIONAL ROAD Kafr Zibad SURRROUNDING SERVICES HAJJA - FIRE STATION Kafr Abbush KAFR 'ABBUSH - HEALTH Kafe Qaddoum KAFR SUR - SECONDARY ARCHAEOLOGICAL SITES ■ WB\_Wells © VILLAGE COUNCIL HISTORICAL BUILDINGS Bagat Al Hatab Mosque Hajja SCHOOL W WATERTANK MAIN ENTRANCE To Tulkarm To Nablus