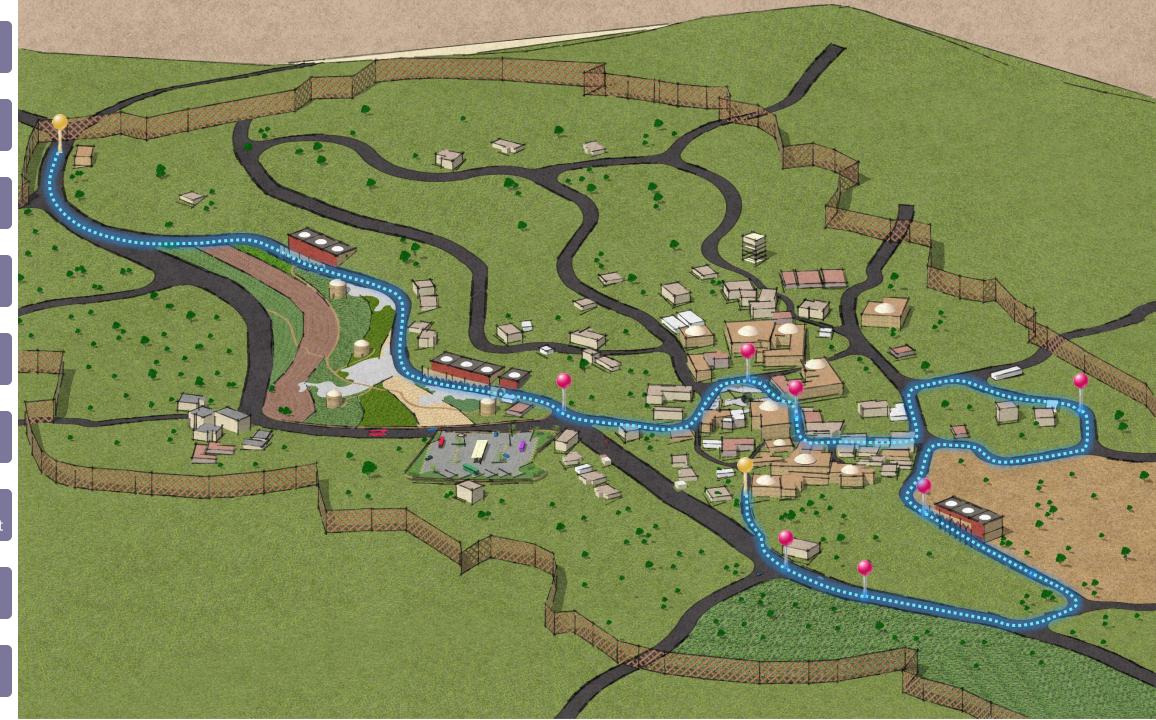

## Foreign Tourism development 'Ibrahim Path'

Information Center

A popular market

Terraces

Hostel

Exhibition / Museum

Agricultural Lands

Theater & Popular Market

Agricultural pastures

Restaurant