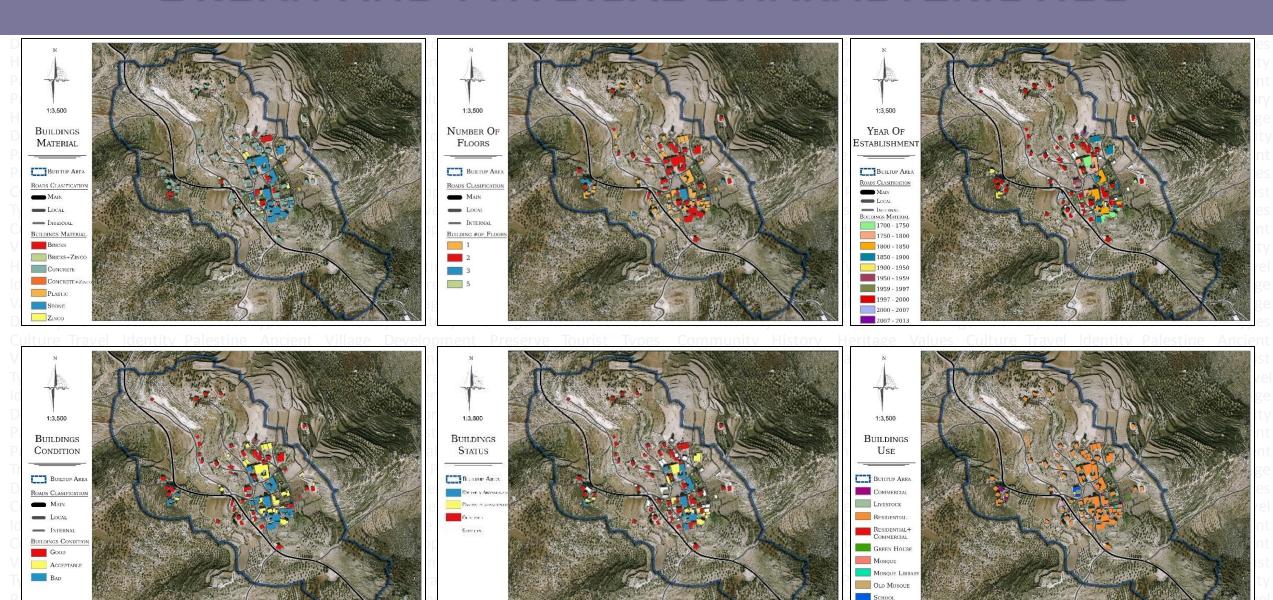

#### INFRASTRUCTURE AND ENVIRONMENTAL

1:3,500 ROADS MATERIAL BUILTUP AREA BUILDINGS ASPHALT ROAD DIRT ROAD

Development Preserve Tourist Types Culture Travel Identity Palestine Ancient Villa Culture Travel Identity Palestine Travel Identity Palestine Ancient Village Development Preserve Tourist Types Culture Travel Culture Travel Identity Palestine Ancient Village Development Preserve Tourist Types Village Development Preserve Tourist Types Community History Heritage Values Types Community History Heritage Values Culture Travel Identity Palestine Ancient Village Development Identity Palestine Ancient Village Development Preserve Tourist Types Community Palestine Values Culture Travel Identity Palestine Values Culture Travel Identity Palestine Values Culture Travel Identity Palestine Ancient Village Development Preserve Tourist Types Community Palestine Values Culture Travel Identity Palestine Ancient Village Development Preserve Tourist Types Community Palestine Ancient Village Development Palestine Values Culture Travel Identity Palestine Ancient Village Development Palest