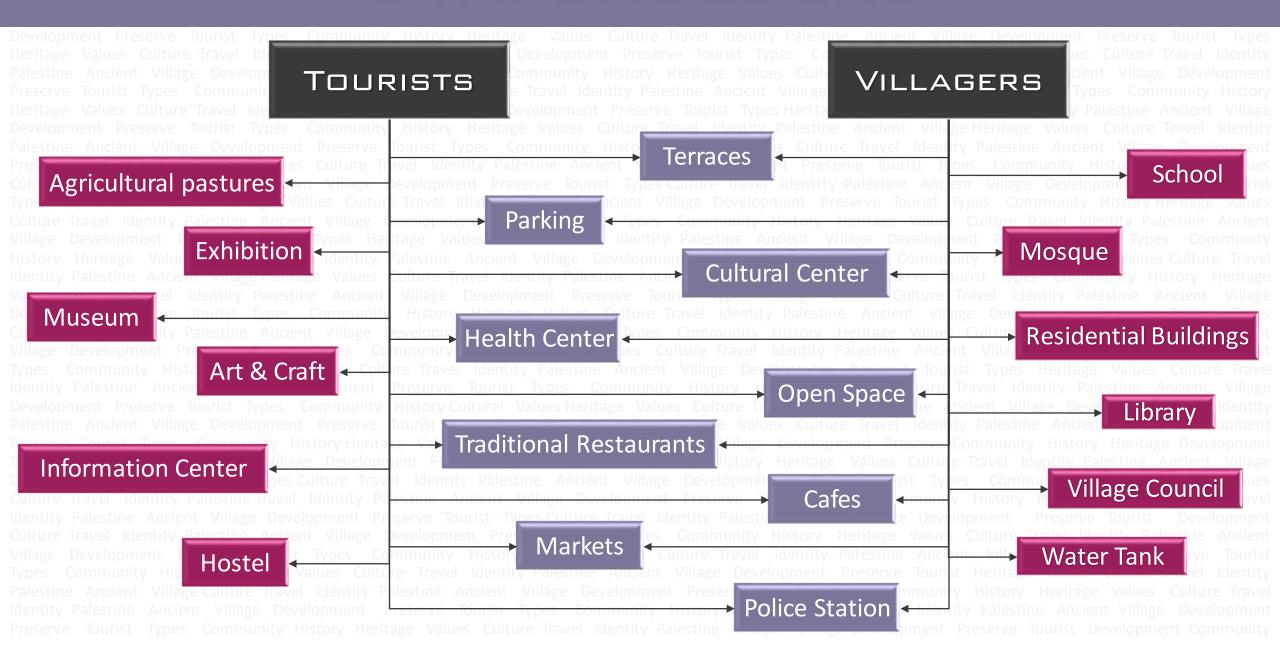

#### STAKEHOLDERS

| Services Strategy                         |                          |                       | Cultural and Social development |  |  |
|-------------------------------------------|--------------------------|-----------------------|---------------------------------|--|--|
|                                           | Mosque                   | Т                     | Museum / Exhibition             |  |  |
|                                           | Library                  |                       | Open Theater                    |  |  |
|                                           | Primary schools          |                       | Open Space                      |  |  |
|                                           | Village Council          |                       | Cultural Center                 |  |  |
|                                           | Water Tank               |                       |                                 |  |  |
|                                           | Police Station           | Agricultural terraces |                                 |  |  |
|                                           |                          | Tourism Strategy      |                                 |  |  |
|                                           | Health Center & Pharmacy |                       | Cafe                            |  |  |
|                                           | Parking Lot              |                       | Restaurant                      |  |  |
|                                           | T di king Lot            |                       | Museum / Exhibition             |  |  |
|                                           | Traditional Market       |                       | Information Center              |  |  |
|                                           | Open Space               |                       | Tourist bus stop                |  |  |
| Housing Empowerment                       |                          |                       | A traditional market            |  |  |
|                                           |                          |                       | Tourist hostel                  |  |  |
| Rehabilitation of the abandoned buildings |                          |                       | Agricultural terraces           |  |  |
|                                           |                          |                       | agricultural areas              |  |  |
|                                           |                          |                       | Agricultural pastures           |  |  |