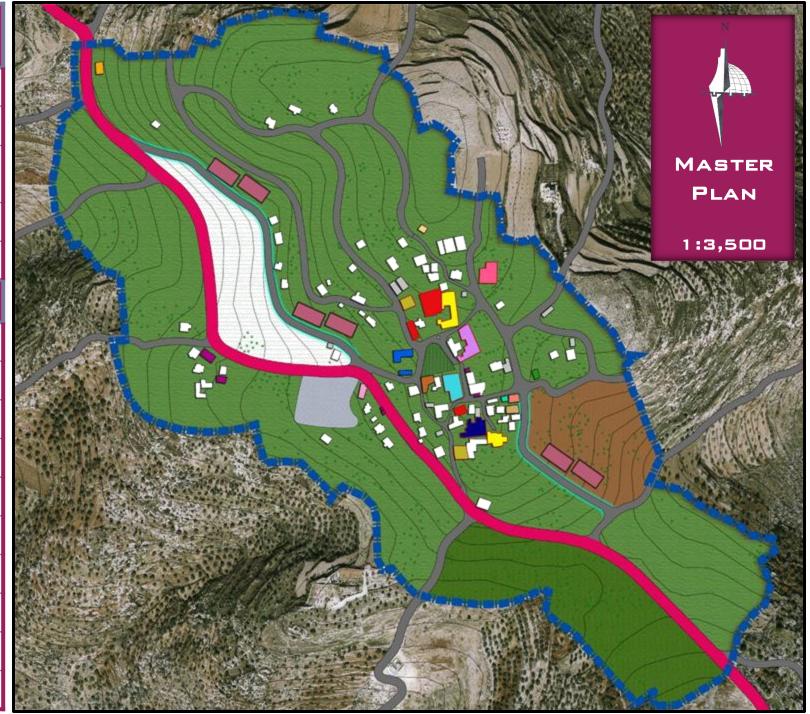

#### STRATEGIES & PROGRAM

TOURISM

CAFE

RESTAURANT

MUSEUM / EXHIBITION

INFORMATION CENTER

TOURIST BUS STOP

A TRADITIONAL MARKET

TOURIST HOSTEL

TERRACES

AGRICULTURAL AREAS

AGRICULTURAL PASTURES

CULTURAL AND SOCIAL DEVELOPMENT

MUSEUM

OPEN THEATER

**TERRACES** 

YARDS FOR SEASONAL CELEBRATIONS

CULTURAL CENTER

SERVICES

POLICE STATION

HEALTH CENTER

PARKING

A TRADITIONAL MARKET

OPEN SPACE

Housing EMPOWERMENT

REHABILITATION OF THE ABANDONED BUILDINGS

PROVIDING JOB OPPORTUNITIES FOR FARMERS