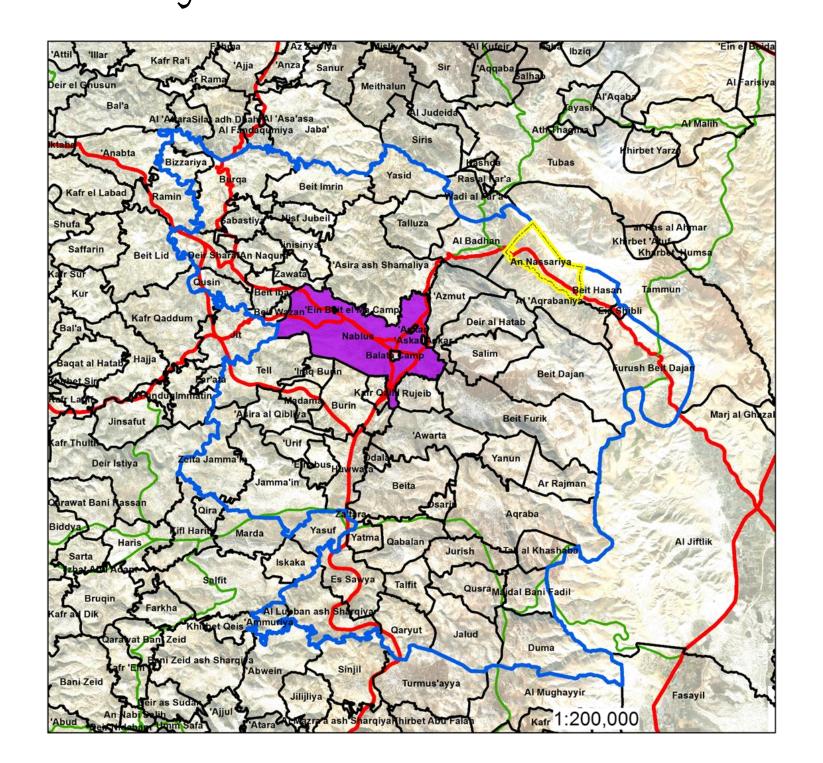

### ABOUT AL NASSAREIYA

- It located in the northern Jordan valley.
- It's in Nablus governorate
- It in northern east of Nablus city

# ABOUT SITE

- It located in the west of al nassareiya community.
- It bought by an Najah national university
- It's area is 123 donum