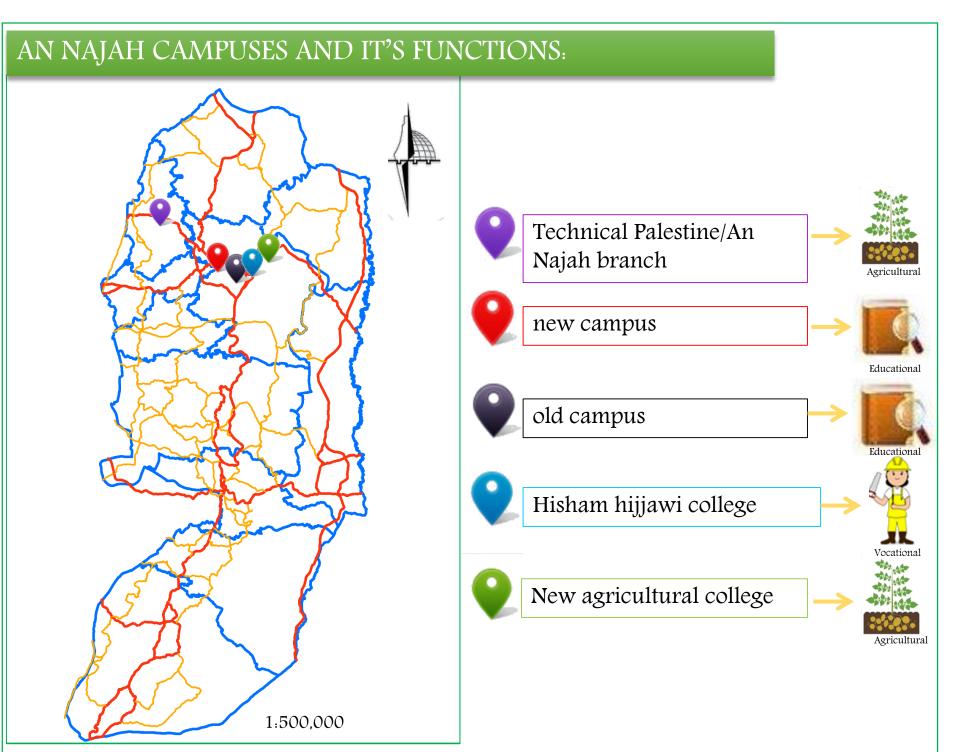

# AGRICULTURAL COLLEGE (AN NAJAH NATIONAL UNIVERSITY\_AL NASSAREIYA)

### ABOUT AL NASSAREIYA

- It located in the northern Jordan valley.
- It's in Nablus governorate
- It in northern east of Nablus city



# ABOUT SITE

- It located in the west of al nassareiya community.
- It bought by an Najah national university
- It's area is 123 donum



## REGIONAL SCALE



The only agriculture colleges in west bank are:

- An Najah national university branch in the technical Palestine Technical Palestine university
- An Najah agriculture college





#### LOCAL SCALE





LAND COVER AND SURVICES SURROUND IT:



Bubble diagram:







CONCEPT



#### SITE SCALE