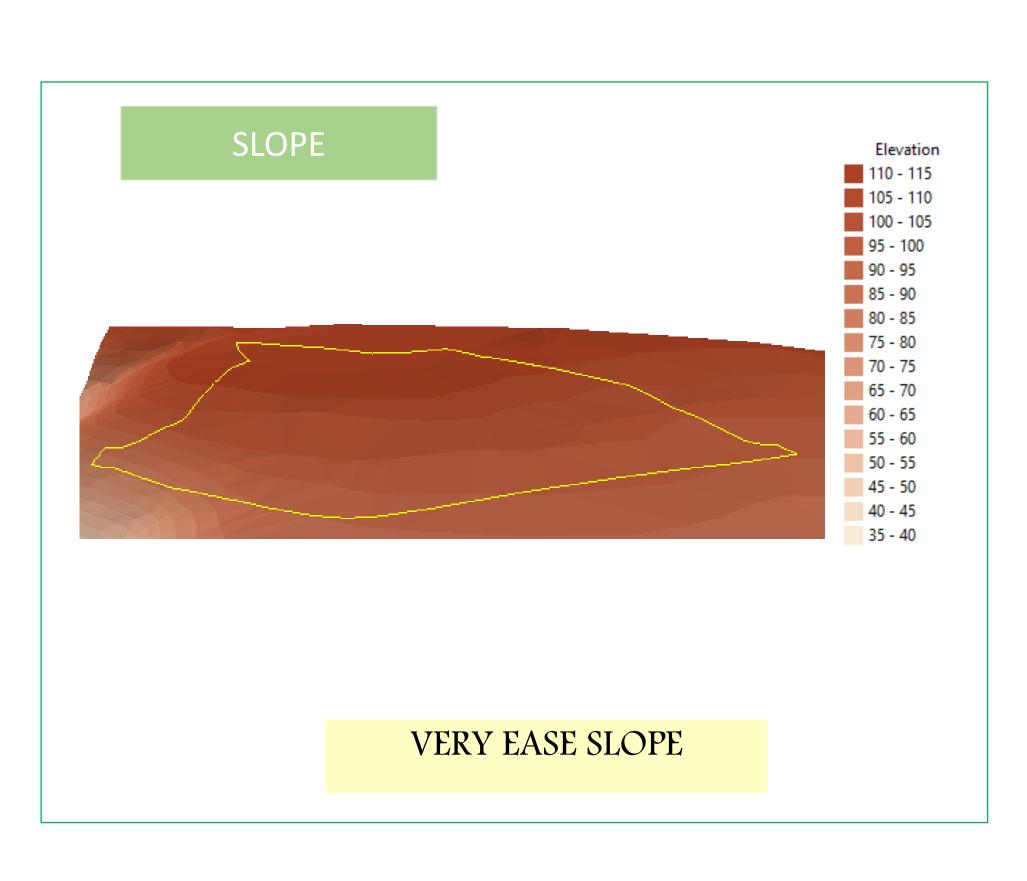

# AGRICULTURAL COLLEGE (AN NAJAH NATIONAL UNIVERSITY\_AL NASSAREIYA)

### ABOUT AL NASSAREIYA

- It located in the northern Jordan valley.
- It's in Nablus governorate
- It in northern east of Nablus city



# ABOUT SITE

- It located in the west of al nassareiya community.
- It bought by an Najah national university
- It's area is 123 donum



## REGIONAL SCALE



The only agriculture colleges in west bank are:

- An Najah national university branch in the technical Palestine Technical Palestine university
- An Najah agriculture college





#### LOCAL SCALE





LAND COVER AND SURVICES SURROUND IT:



Bubble diagram:







CONCEPT



#### SITE SCALE