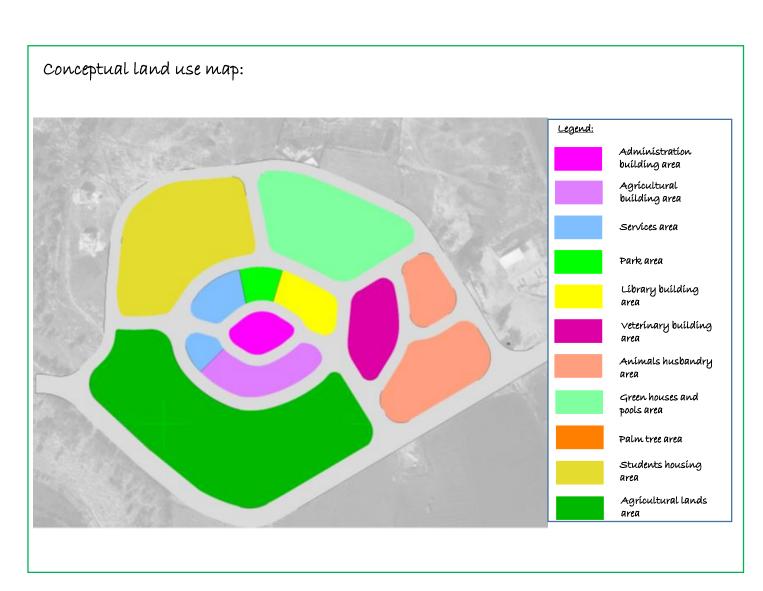

# AGRICULTURAL COLLEGE (AN NAJAH NATIONAL UNIVERSITY\_AL NASSAREIYA)

### ABOUT AL NASSAREIYA

- It located in the northern Jordan valley.
- It's in Nablus governorate
- It in northern east of Nablus city



# ABOUT SITE

- It located in the west of al nassareiya community.
- It bought by an Najah national university
- It's area is 123 donum



## REGIONAL SCALE



The only agriculture colleges in west bank are:

- An Najah national university branch in the technical Palestine Technical Palestine university
- An Najah agriculture college





#### LOCAL SCALE





LAND COVER AND SURVICES SURROUND IT:



Bubble diagram:







CONCEPT



#### SITE SCALE