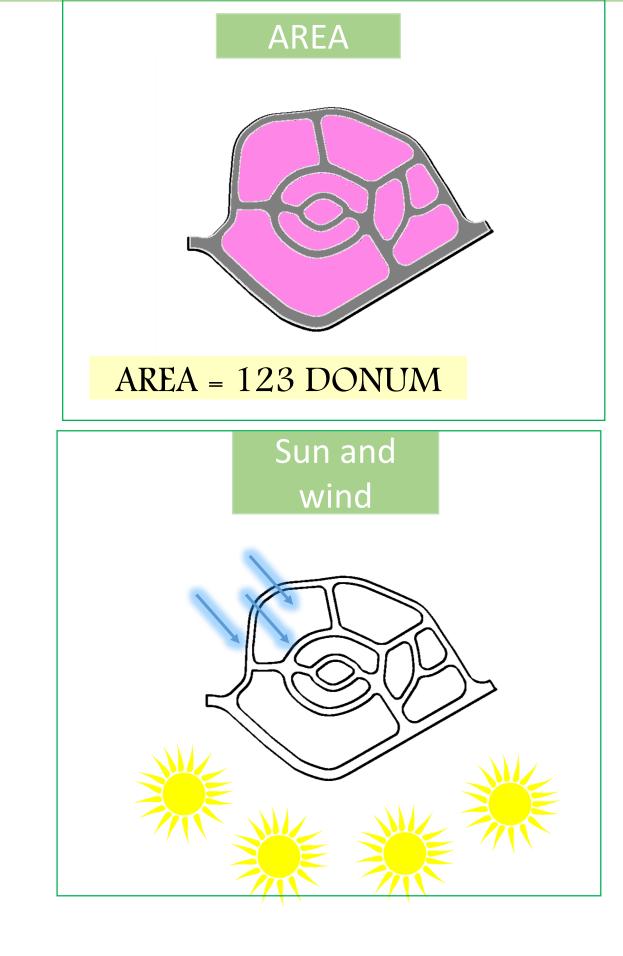

# ABOUT SITE

- It located in the west of al nassareiya community.
- It bought by an Najah national university
- It's area is 123 donum