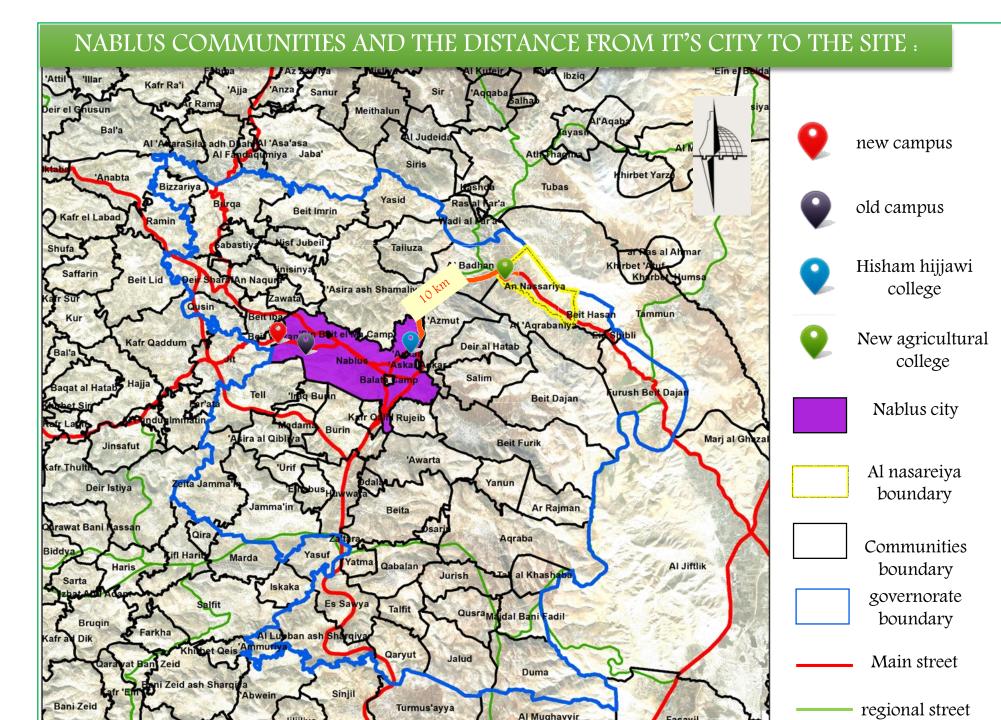

### ABOUT AL NASSAREIYA

- It located in the northern Jordan valley.
- It's in Nablus governorate
- It in northern east of Nablus city

# ABOUT SITE

- It located in the west of al nassareiya community.
- It bought by an Najah national university
- It's area is 123 donum