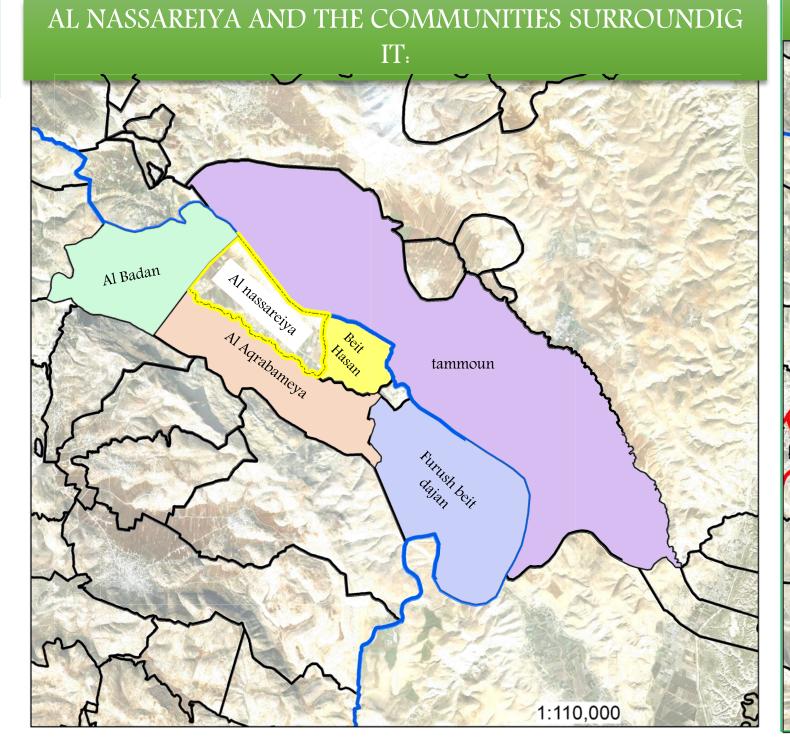

### ABOUT AL NASSAREIYA

- It located in the northern Jordan valley.
- It's in Nablus governorate
- It in northern east of Nablus city

#### LOCAL SCALE

LAND COVER AND SURVICES SURROUND IT:

Bubble diagram:

CONCEPT