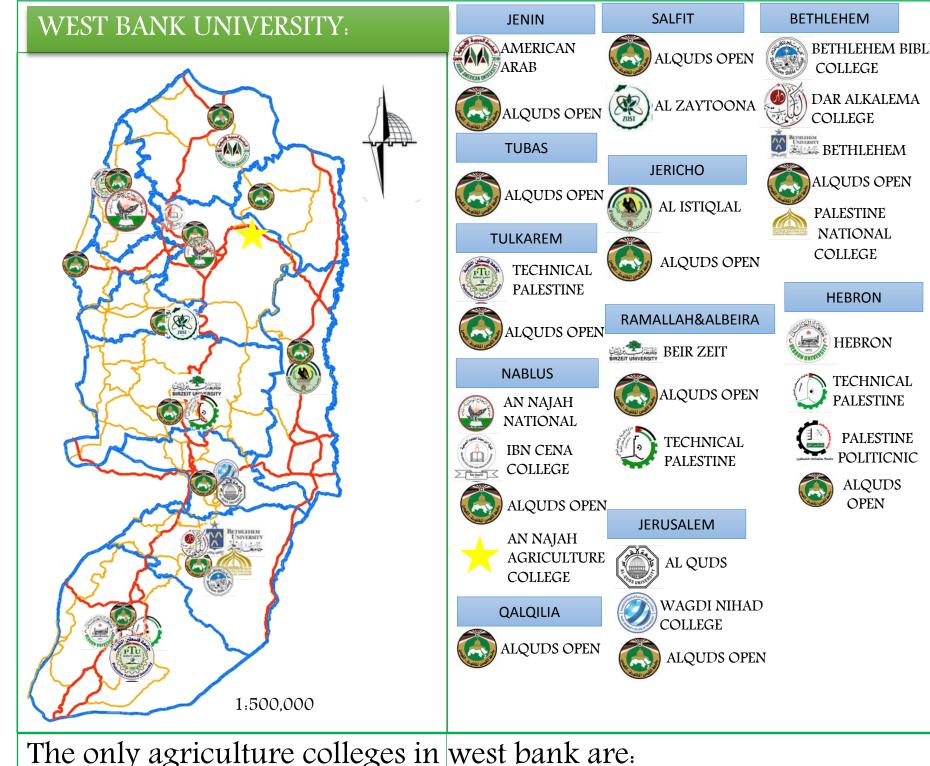

## REGIONAL SCALE

The only agriculture colleges in west bank are:

- An Najah national university branch in the technical Palestine Technical Palestine university
- An Najah agriculture college