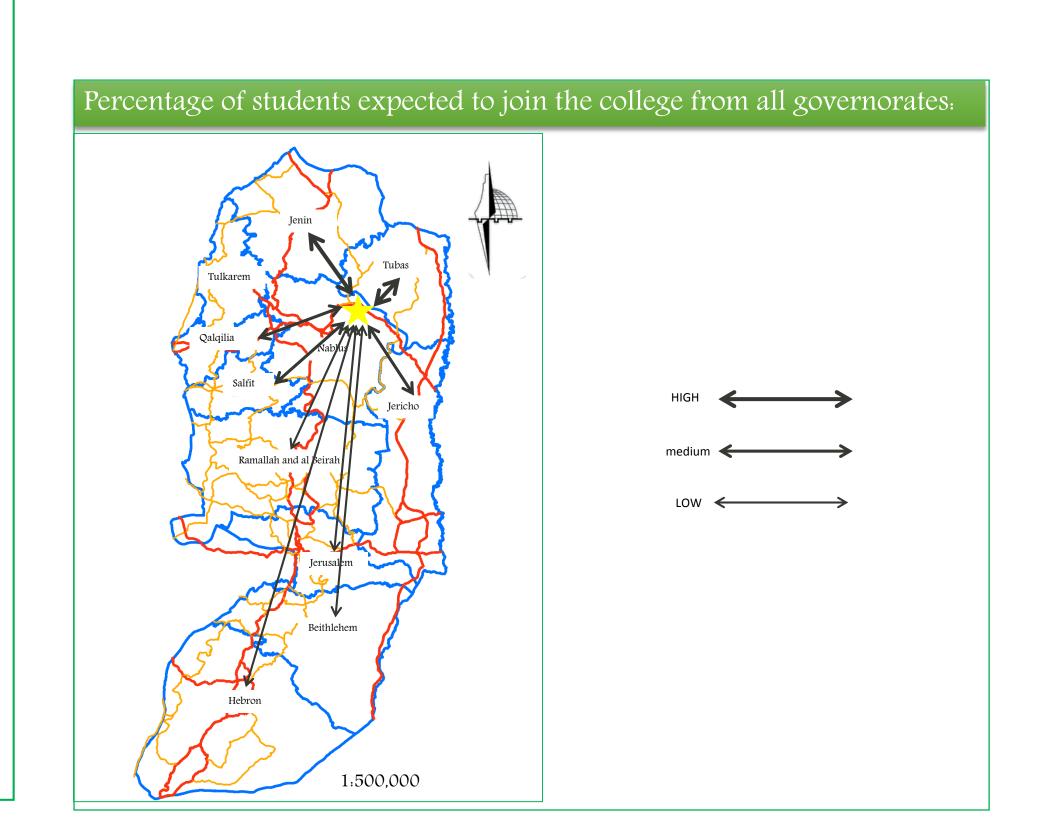

### ABOUT AL NASSAREIYA

- It located in the northern Jordan valley.
- It's in Nablus governorate
- It in northern east of Nablus city