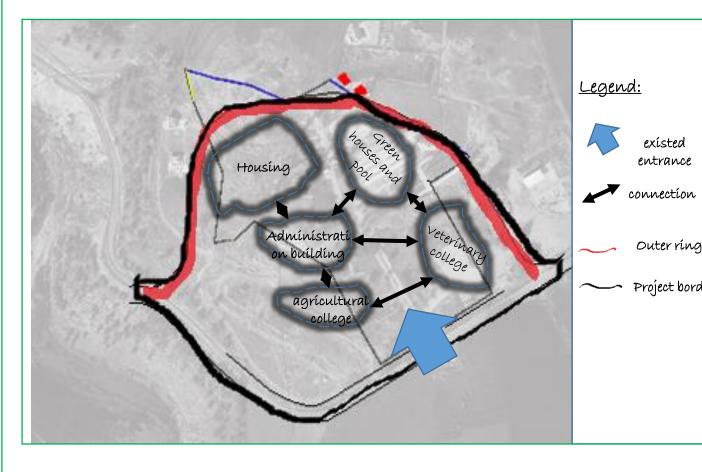

#### LOCAL SCALE

LAND COVER AND SURVICES SURROUND IT:

Bubble diagram:

CONCEPT

#### SITE SCALE