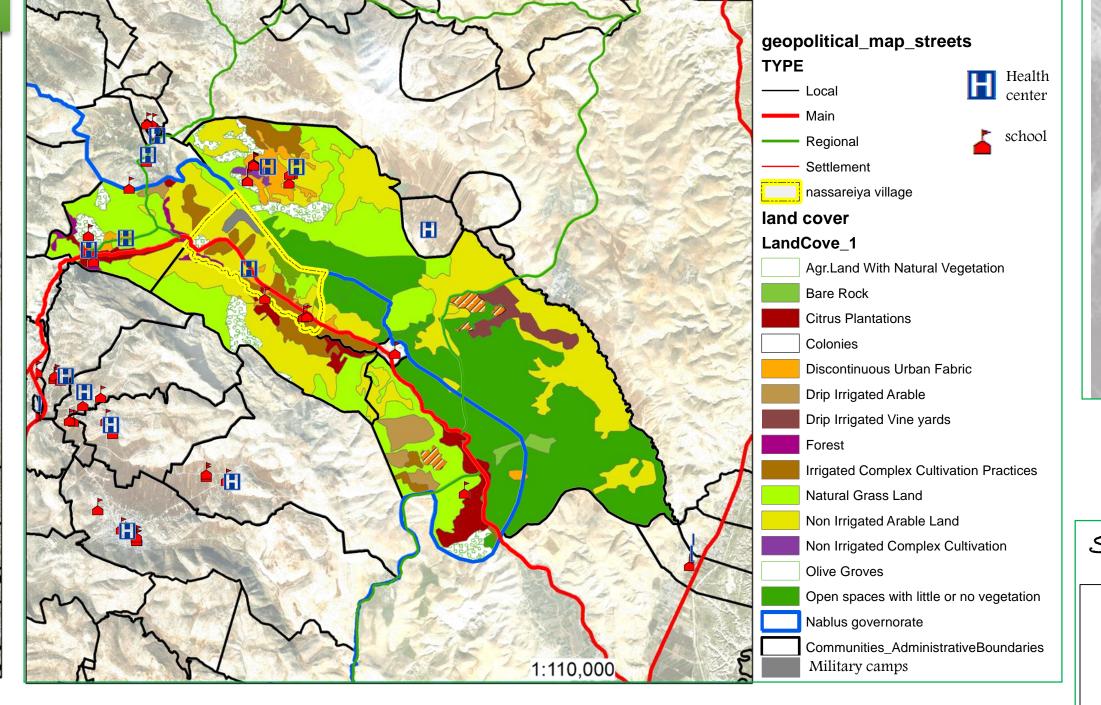

#### LOCAL SCALE

LAND COVER AND SURVICES SURROUND IT:

Bubble diagram:

CONCEPT