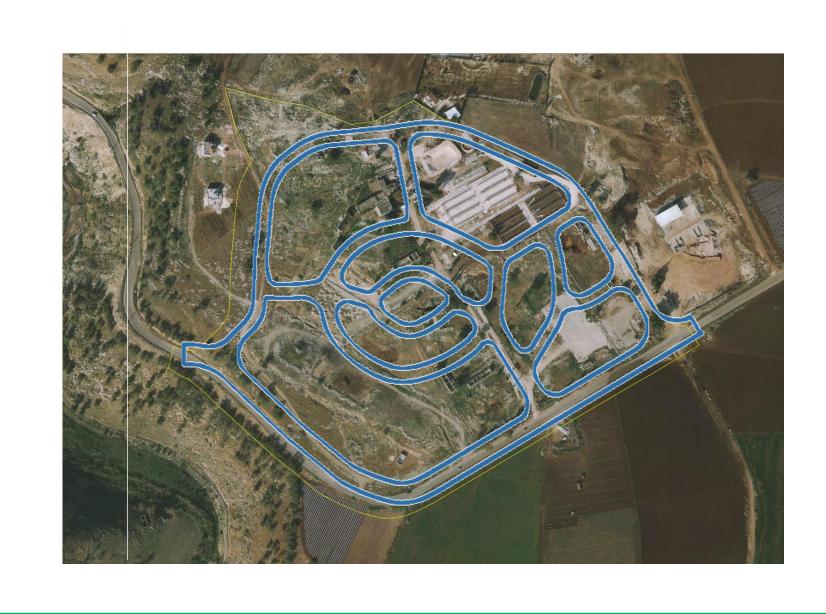

# AGRICULTURAL COLLEGE (AN NAJAH NATIONAL UNIVERSITY\_AL NASSAREIYA)

### ABOUT AL NASSAREIYA

- It located in the northern Jordan valley.
- It's in Nablus governorate
- It in northern east of Nablus city



# ABOUT SITE

- It located in the west of al nassareiya community.
- It bought by an Najah national university
- It's area is 123 donum



## REGIONAL SCALE



The only agriculture colleges in west bank are:

- An Najah national university branch in the technical Palestine Technical Palestine university
- An Najah agriculture college





#### LOCAL SCALE





LAND COVER AND SURVICES SURROUND IT:



Bubble diagram:







CONCEPT



#### SITE SCALE