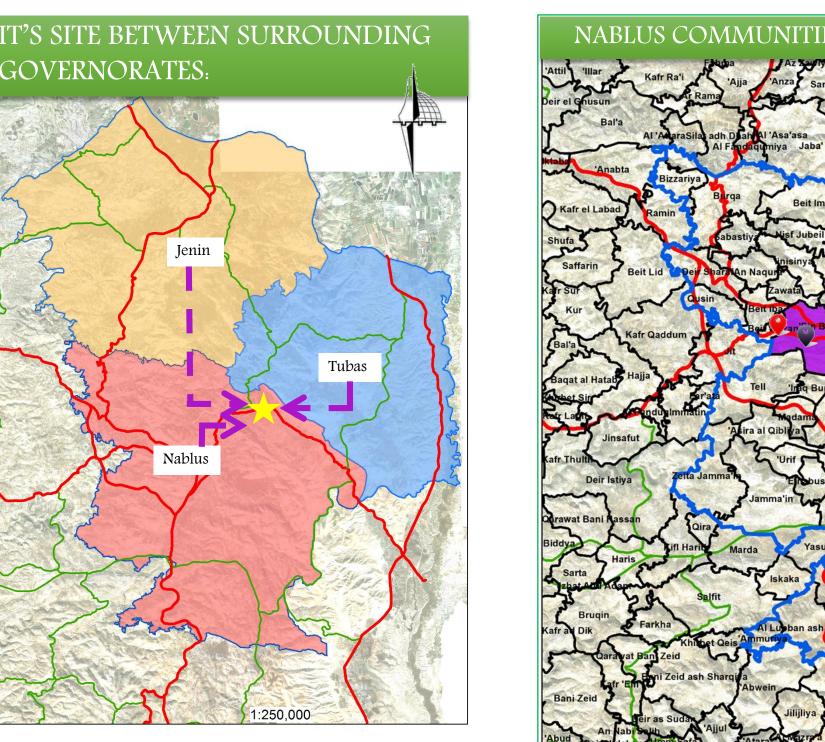

### ABOUT AL NASSAREIYA

- It located in the northern Jordan valley.
- It's in Nablus governorate
- It in northern east of Nablus city

# ABOUT SITE

- It located in the west of al nassareiya community.
- It bought by an Najah national university
- It's area is 123 donum