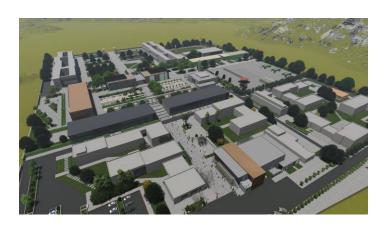

## **GRADUATION PROJECT**

Location: Telfeet-Jenin

Area: 180,000 m2

Description:

Following the concept of the formal characteristics of military architecture, a grid of two main axes was made across the site to form smaller pieces of land as zones for the different functional facilities

4 main zones were formed after that:

- training areas (firing ranges, gym, swimming pool, and the grand parade)
- academic area (faculties)
- public area (library, administrative building, mosque, and two cafeterias)
- dormitories (males and females)

## مشروع التخرج:

الموقع: تلفيت-جنين المساحة: m2180,000

صف:

وفقا لمفهوم الخصائص الرسمية للهندسة المعمارية العسكرية ، تم إنشاء شبكة من محورين رئيسيين عبر الموقع لتشكيل قطع أصغر من الأرض كمناطق للمرافق الوظيفية المختلفة.

تم تشكيل 4 مناطق رئيسية بعد ذلك:

- مناطق التحريب (مياحين الرماية، صالة الألعاب الرياضية، حمام السباحة، والموكب الكبير)
  - المجال الأكاديمي (الكليات)
  - منطقة عامة (مكتبة، مبنى إدارك، مسجد، كافتيريان)
    - المهاجع (ذكور وإناث)