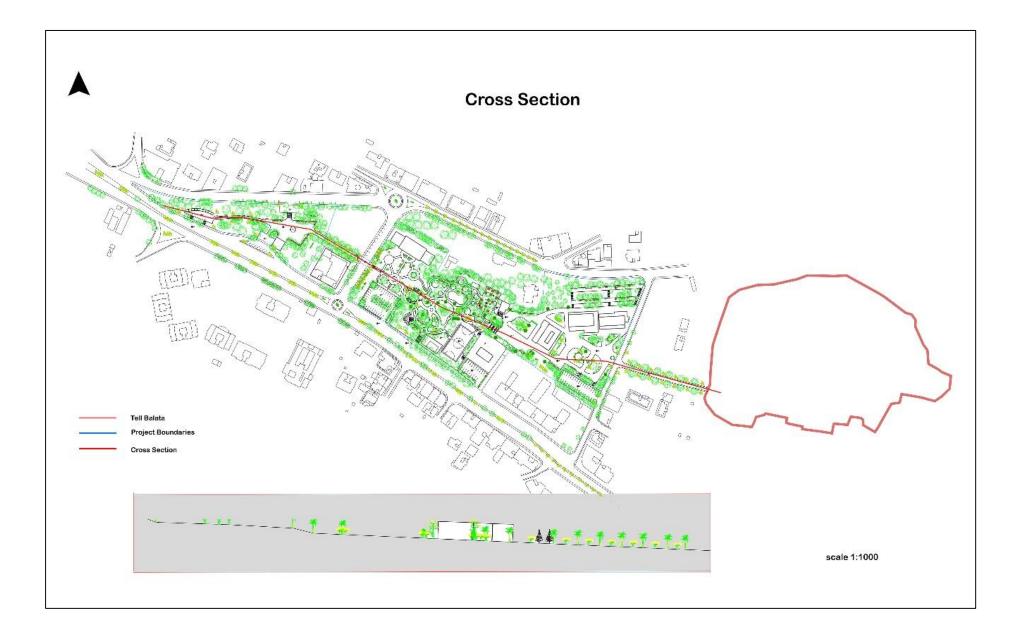

piness Park





• Air Pollution:



Bulldozers

Parking

and



Scale: 1:4,000

• Air Pollution:



Vehicles Emissions





Scale: 1:4,000



#### • Visual Disturbances:

Difference Between Heights





Parking in Pedestrian Path

# Strengths



176000

#### Weaknesses



176000 00000

Study Area (Development)

# Objectives



• Towards a recreational urban space that preserves cultural identity, enhances social interaction, makes a balance between city parts and attracts the importance to eastern part of the city.

# Approaches



#### Boundaries



## **Preserved Buildings**



#### **Roads Directions**



#### **Traffic Circulation**



## **Conceptual Plan**



## **Conceptual Plan**



## Hard Scape Plan





Master Plan



## Soft Scape Plan









# Accessibility for Disabled















# **Proposed Green Path**



Monument



- Monument
- Gathering Area



- Monument
- Gathering Area
- Cultural
  Center



- Monument
- Gathering Area
- Cultural Center
- Main Park



- Monument
- Gathering Area
- Cultural Center
- Main Park
- Museum
  &
  Exhibitions















## **Conclusion and Recommendations**