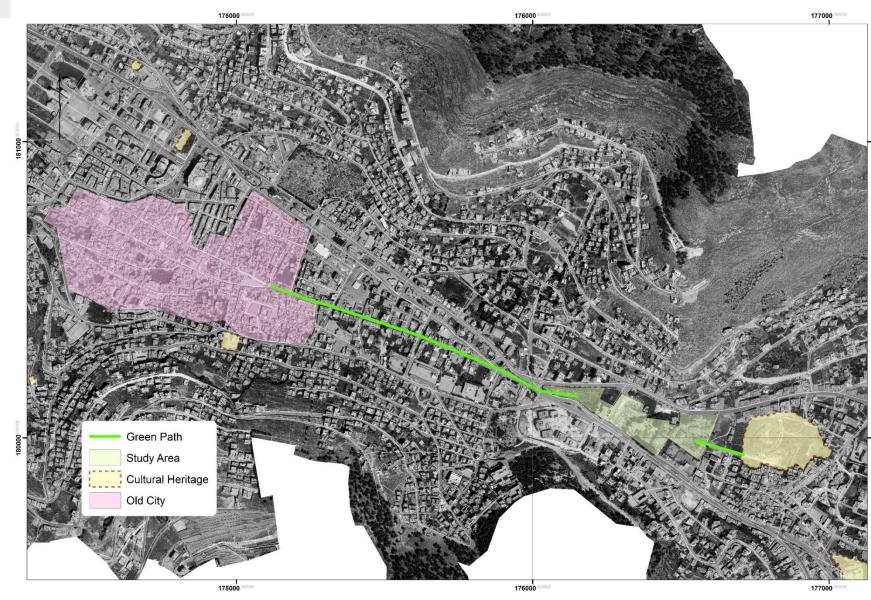

# **Proposed Green Path**

Monument

- Monument
- Gathering Area

- Monument
- Gathering Area
- Cultural
  Center

- Monument
- Gathering Area
- Cultural Center
- Main Park

- Monument
- Gathering Area
- Cultural Center
- Main Park
- Museum
  &
  Exhibitions