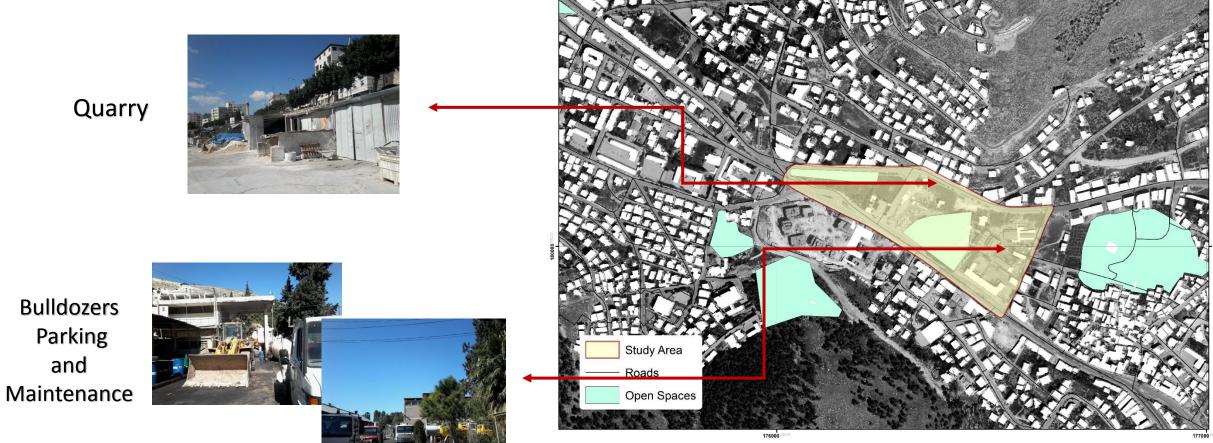

e Classification



Scale: 1:4,000

### Topography





177000 000000

180000

### Sun and Wind



#### Land Use Based on Master Plan



### **Existing Use of Buildings**





### Ground floor use



### **Buildings Floors Number**





### Roads

176000 176500 Two Ways 176000 00000 176500

• Directions

Roads

width 176000 00000 

• Width

### Plantation

176000



### Infrastructure



### View



### Main Features in The site

### Governorate Complex





### Main Features in The site

### Bulldozers and Trucks Parking





#### The Ministry of Health

----------

No. III THE



#### Municipality Vehicles Administration











#### **Old Electricity Generation Station**







#### Al Hursh Park







#### Childhood Happiness Park





• Air Pollution:



Bulldozers

Parking

and



Scale: 1:4,000

• Air Pollution:



Vehicles Emissions





Scale: 1:4,000



#### • Visual Disturbances:

Difference Between Heights





Parking in Pedestrian Path

# Strengths



176000

#### Weaknesses



176000 00000

Study Area (Development)

# Objectives



• Towards a recreational urban space that preserves cultural identity, enhances social interaction, makes a balance between city parts and attracts the importance to eastern part of the city.

# Approaches



#### Boundaries



## **Preserved Buildings**



#### **Roads Directions**



#### **Traffic Circulation**



## **Conceptual Plan**



## **Conceptual Plan**



## Hard Scape Plan





Master Plan



## Soft Scape Plan









# Accessibility for Disabled















# **Proposed Green Path**



Monument



- Monument