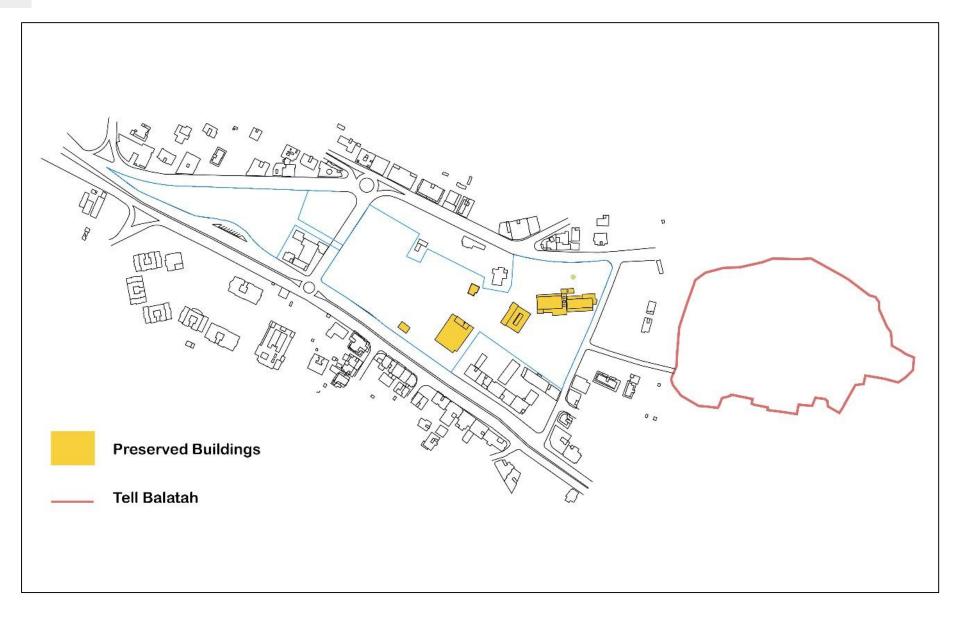

king





#### The Ministry of Health

----------

No. III THE



#### Municipality Vehicles Administration











#### **Old Electricity Generation Station**







#### Al Hursh Park







#### Childhood Happiness Park





• Air Pollution:



Bulldozers

Parking

and



Scale: 1:4,000

• Air Pollution:



Vehicles Emissions





Scale: 1:4,000



#### • Visual Disturbances:

Difference Between Heights





Parking in Pedestrian Path

# Strengths



176000

#### Weaknesses



176000 00000

Study Area (Development)

# Objectives



• Towards a recreational urban space that preserves cultural identity, enhances social interaction, makes a balance between city parts and attracts the importance to eastern part of the city.

# Approaches



#### Boundaries



## **Preserved Buildings**



#### **Roads Directions**



#### **Traffic Circulation**



## **Conceptual Plan**



## **Conceptual Plan**



## Hard Scape Plan





Master Plan



## Soft Scape Plan









# Accessibility for Disabled















# **Proposed Green Path**



Monument



- Monument
- Gathering Area



- Monument
- Gathering Area
- Cultural
  Center



- Monument
- Gathering Area
- Cultural Center
- Main Park



- Monument
- Gathering Area
- Cultural Center
- Main Park
- Museum
  &
  Exhibitions















## **Conclusion and Recommendations**