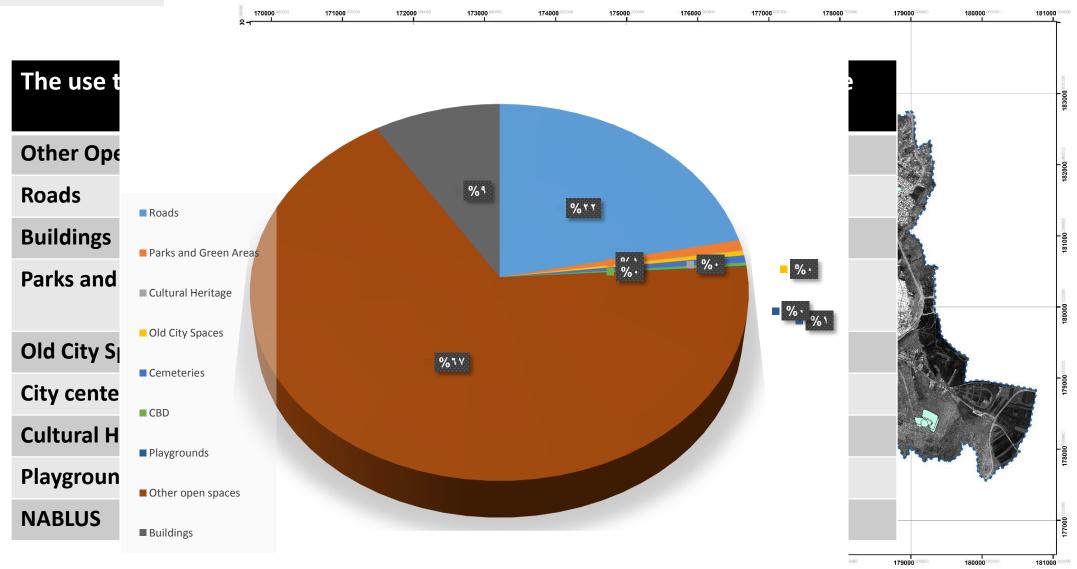

# Urban Spaces Development in Nablus

**PREPEARD BY: MUSTAFA HMOUDAH** 



- ✓ Definition
- ✓ Nablus Urban Spaces Analysis
- ✓ Study Area Selection
- ✓ Study Area Analysis
- ✓ Study Area Development
- ✓Impact Assessment
- ✓ Conclusion and Recommendations

### Urban Spaces Importance



### NABLUS URBAN SPACES (Analysis)

### Nablus Location

0



### Figure Ground Plan

26349 Donums of open spaces

90%



### Figure Ground Plan



Scale: 1:30,000

### Nablus



Scale: 1:30,000

### Western Part



### Western Part



### Middle Part







### Middle Part







### Eastern Part









### Eastern Part









# STUDY AREA (Selection)

### Urban Space Range



### Urban Spaces (in use) Areas



Percentage

0.65 %



### Accessibility to the Site from City's Entrances



Scale: 1:30,000



### Selected Study Area



### Photos to Site











# STUDY AREA (Analysis)

### Site Classification



Scale: 1:4,000

### Topography





177000 000000

180000

### Sun and Wind



#### Land Use Based on Master Plan



### **Existing Use of Buildings**





### Ground floor use



### **Buildings Floors Number**





### Roads

176000 176500 Two Ways 176000 00000 176500

• Directions

Roads

width 176000 00000 

• Width