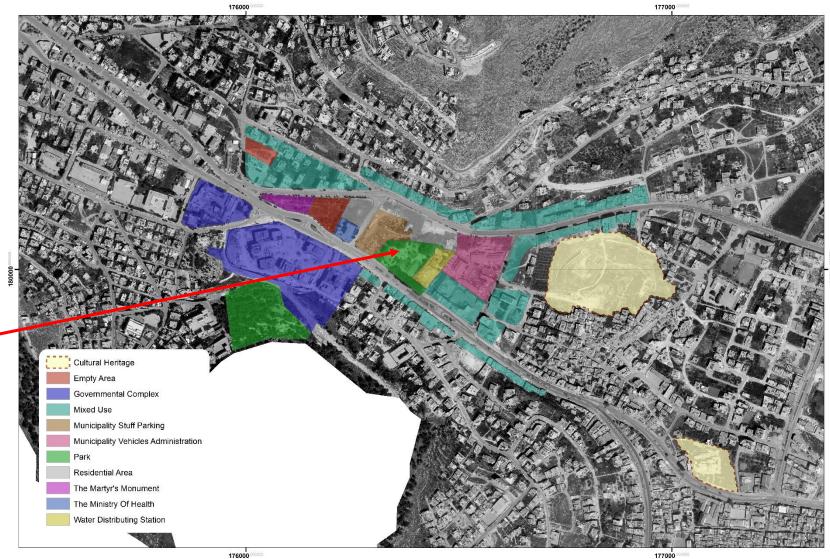

### Main Features in The site

### Governorate Complex

#### The Ministry of Health

----------

No. III THE

#### Municipality Vehicles Administration

#### **Old Electricity Generation Station**

#### Al Hursh Park

#### Childhood Happiness Park

• Air Pollution:

Bulldozers

Parking

and

Scale: 1:4,000

• Air Pollution:

Vehicles Emissions