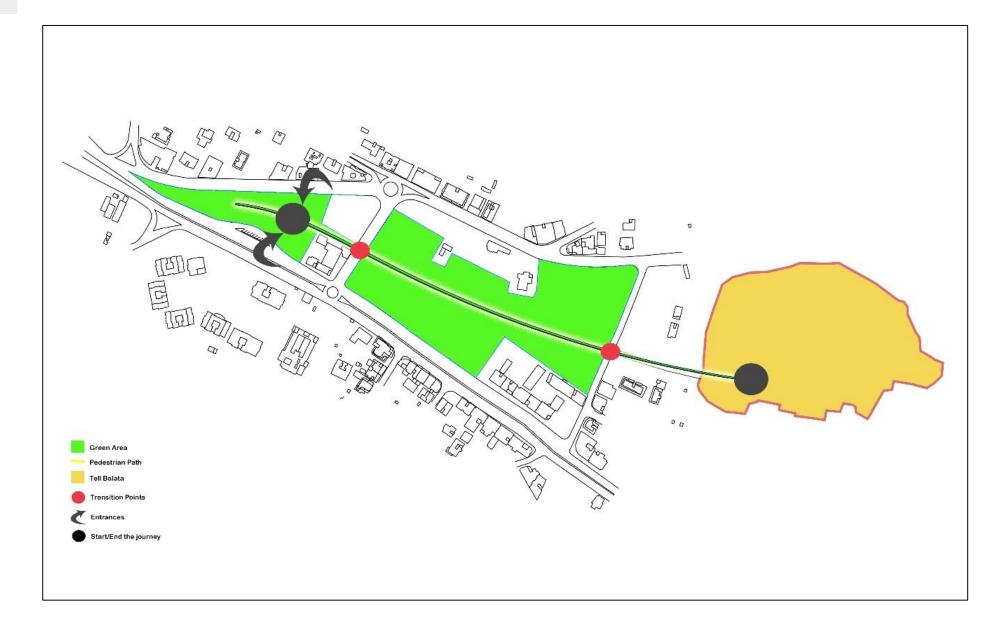

# **Proposed Green Path**

Monument

- Monument
- Gathering Area

- Monument
- Gathering Area
- Cultural
  Center

- Monument
- Gathering Area
- Cultural Center
- Main Park

- Monument
- Gathering Area
- Cultural Center
- Main Park
- Museum
  &
  Exhibitions