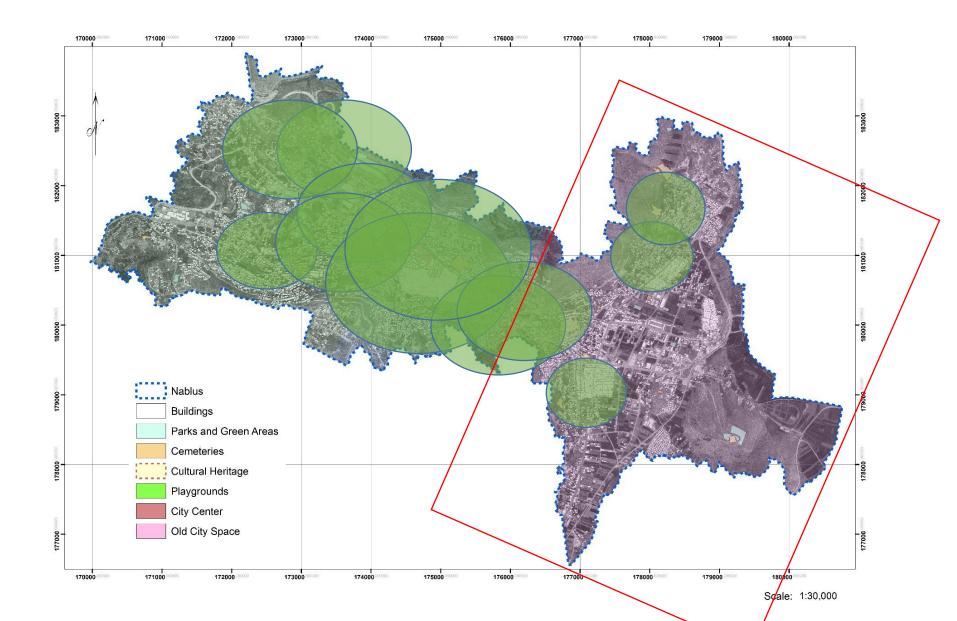

# Urban Spaces Development in Nablus

**PREPEARD BY: MUSTAFA HMOUDAH** 



- ✓ Definition
- ✓ Nablus Urban Spaces Analysis
- ✓ Study Area Selection
- ✓ Study Area Analysis
- ✓ Study Area Development
- ✓Impact Assessment
- ✓ Conclusion and Recommendations

### Urban Spaces Importance



### NABLUS URBAN SPACES (Analysis)

### Nablus Location

0



### Figure Ground Plan

26349 Donums of open spaces

90%



### Figure Ground Plan



Scale: 1:30,000

### Nablus



Scale: 1:30,000

### Western Part



### Western Part



### Middle Part







### Middle Part







### Eastern Part









### Eastern Part









# STUDY AREA (Selection)

### Urban Space Range



### Urban Spaces (in use) Areas



Percentage

0.65 %



### Accessibility to the Site from City's Entrances



Scale: 1:30,000



### Selected Study Area



### Photos to Site











# STUDY AREA (Analysis)

### Site Classification



Scale: 1:4,000

### Topography





177000 000000

180000

### Sun and Wind



#### Land Use Based on Master Plan



### **Existing Use of Buildings**





### Ground floor use



### **Buildings Floors Number**





### Roads

176000 176500 Two Ways 176000 00000 176500

• Directions

Roads

width 176000 00000 

• Width

### Plantation

176000



### Infrastructure



### View



### Main Features in The site

### Governorate Complex





### Main Features in The site

### Bulldozers and Trucks Parking





#### The Ministry of Health

----------

No.