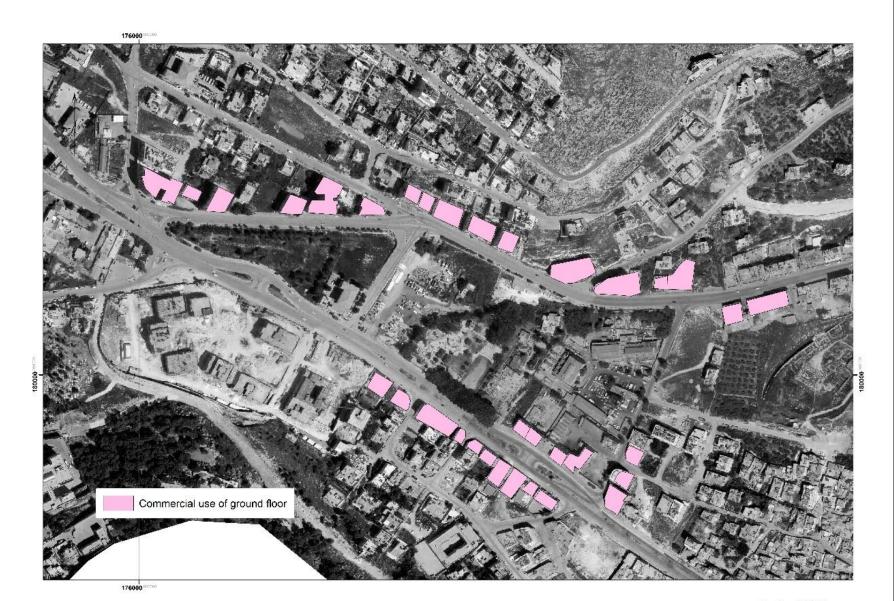

NABLUS URBAN SPACES (Analysis)

### Nablus Location

0



### Figure Ground Plan

26349 Donums of open spaces

90%



### Figure Ground Plan



Scale: 1:30,000

### Nablus



Scale: 1:30,000

### Western Part



### Western Part



### Middle Part







### Middle Part







### Eastern Part









### Eastern Part









# STUDY AREA (Selection)

### Urban Space Range



### Urban Spaces (in use) Areas



Percentage

0.65 %



### Accessibility to the Site from City's Entrances



Scale: 1:30,000



### Selected Study Area



### Photos to Site











# STUDY AREA (Analysis)

### Site Classification



Scale: 1:4,000

### Topography





177000 000000

180000

### Sun and Wind



#### Land Use Based on Master Plan



### **Existing Use of Buildings**





### Ground floor use



### **Buildings Floors Number**





### Roads

176000 176500 Two Ways 176000 00000 176500

• Directions

Roads

width 176000 00000 

• Width

### Plantation

176000



### Infrastructure



### View



### Main Features in The site

### Governorate Complex





### Main Features in The site

### Bulldozers and Trucks Parking





#### The Ministry of Health

----------

No. III THE



#### Municipality Vehicles Administration











#### **Old Electricity Generation Station**







#### Al Hursh Park







#### Childhood Happiness Park





• Air Pollution:



Bulldozers

Parking

and



Scale: 1:4,000

• Air Pollution:



Vehicles Emissions





Scale: 1:4,000



#### • Visual Disturbances:

Difference Between Heights





Parking in Pedestrian Path

# Strengths



176000

#### W