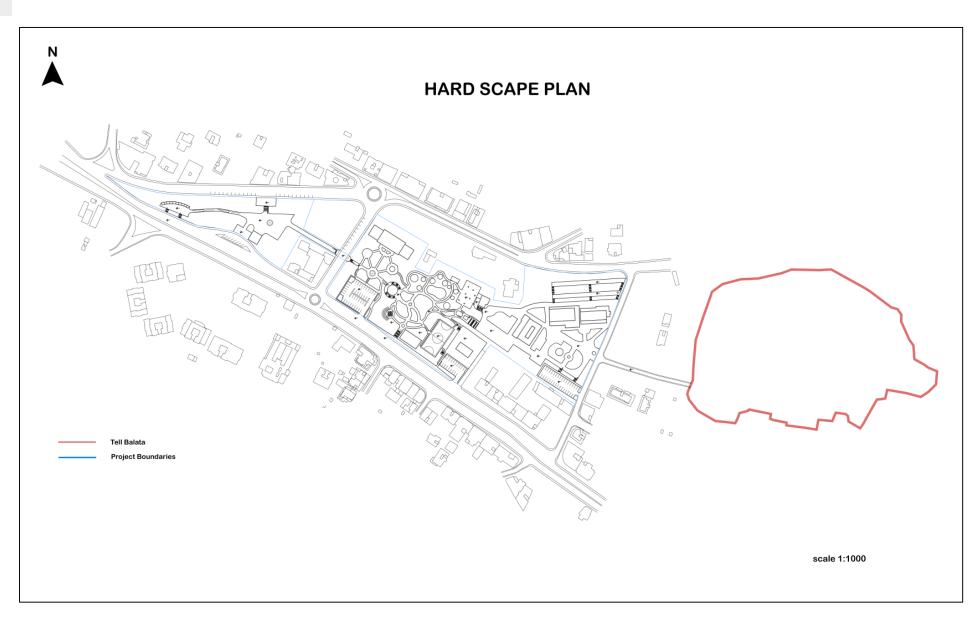

ricity Generation Station**







#### Al Hursh Park







#### Childhood Happiness Park





• Air Pollution:



Bulldozers

Parking

and



Scale: 1:4,000

• Air Pollution:



Vehicles Emissions





Scale: 1:4,000



#### • Visual Disturbances:

Difference Between Heights





Parking in Pedestrian Path

# Strengths



176000

#### Weaknesses



176000 00000

Study Area (Development)

# Objectives



• Towards a recreational urban space that preserves cultural identity, enhances social interaction, makes a balance between city parts and attracts the importance to eastern part of the city.

# Approaches



#### Boundaries



## **Preserved Buildings**



#### **Roads Directions**



#### **Traffic Circulation**



## **Conceptual Plan**



## **Conceptual Plan**



## Hard Scape Plan





Master Plan



## Soft Scape Plan









# Accessibility for Disabled















# **Proposed Green Path**



Monument



- Monument
- Gathering Area



- Monument
- Gathering Area
- Cultural
  Center



- Monument
- Gathering Area
- Cultural Center
- Main Park



- Monument
- Gathering Area
- Cultural Center
- Main Park
- Museum
  &
  Exhibitions















## **Conclusion and Recommendations**