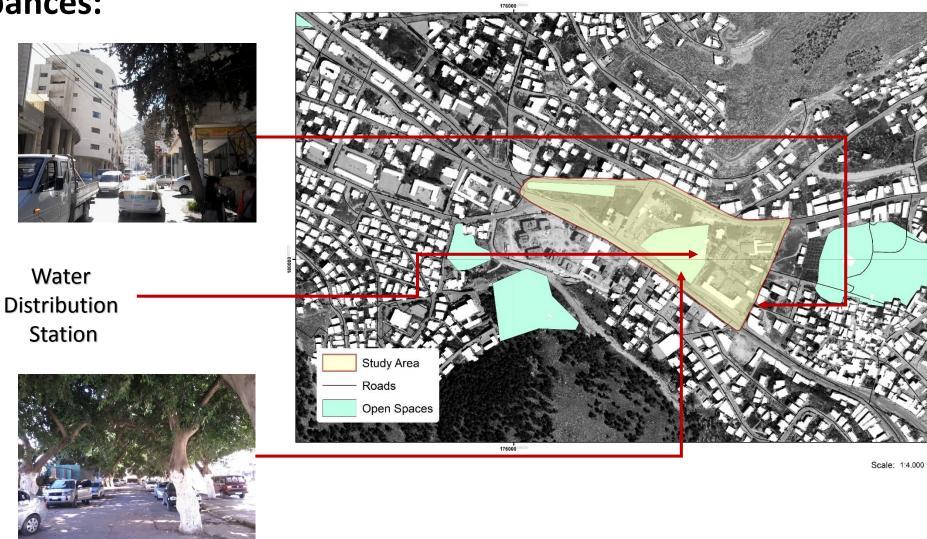

### Accessibility to the Site from City's Entrances

Scale: 1:30,000

### Selected Study Area

### Photos to Site