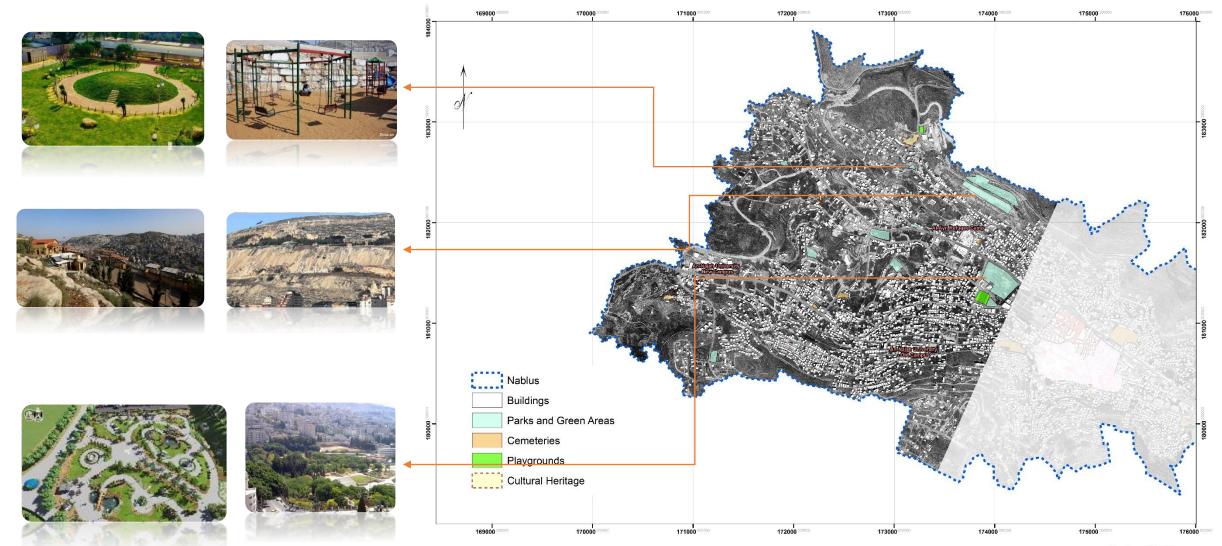

### Photos to Site

#### Al Hursh Park

#### Childhood Happiness Park

• Air Pollution:

Bulldozers

Parking

and

Scale: 1:4,000

• Air Pollution:

Vehicles Emissions