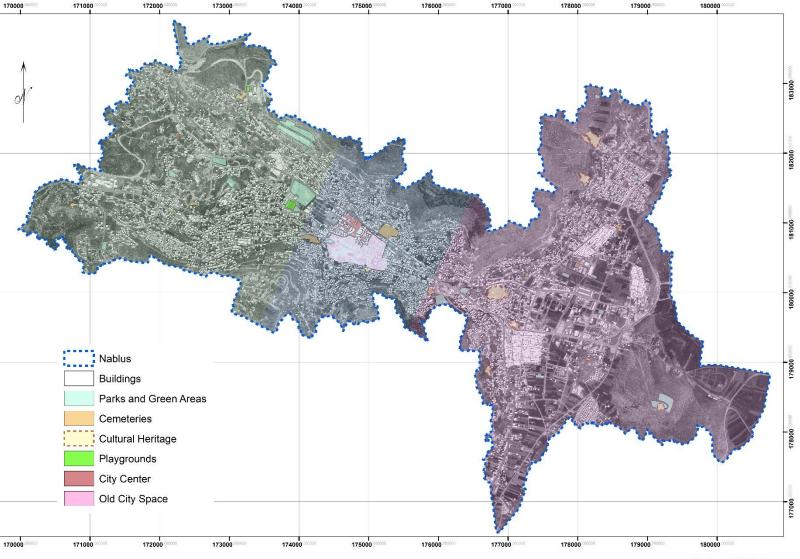

### Figure Ground Plan

26349 Donums of open spaces

90%

### Figure Ground Plan

Scale: 1:30,000