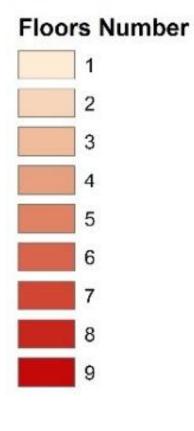

Nablus Location

0



### Figure Ground Plan

26349 Donums of open spaces

90%



### Figure Ground Plan



Scale: 1:30,000

### Nablus



Scale: 1:30,000

### Western Part



### Western Part



### Middle Part







### Middle Part







### Eastern Part









### Eastern Part









# STUDY AREA (Selection)

### Urban Space Range



### Urban Spaces (in use) Areas



Percentage

0.65 %



### Accessibility to the Site from City's Entrances



Scale: 1:30,000



### Selected Study Area



### Photos to Site











# STUDY AREA (Analysis)

### Site Classification



Scale: 1:4,000

### Topography





177000 000000

180000

### Sun and Wind



#### Land Use Based on Master Plan



### **Existing Use of Buildings**





### Ground floor use



### **Buildings Floors Number**





### Roads

176000 176500 Two Ways 176000 00000 176500

• Directions

Roads

width 176000 00000 

• Width

### Plantation

176000



### Infrastructure



### View



### Main Features in The site

### Governorate Complex





### Main Features in The site

### Bulldozers and Trucks Parking





#### The Ministry of Health

----------

No. III THE



#### Municipality Vehicles Administration











#### **Old Electricity Generation Station**







#### Al Hursh Park







#### Childhood Happiness Park





• Air Pollution:



Bulldozers

Parking

and



Scale: 1:4,000

• Air Pollution:



Vehicles Emissions





Scale: 1:4,000



#### • Visual Disturbances:

Difference Between Heights





Parking in Pedestrian Path

# Strengths



176000

#### Weaknesses



176000 00000

Study Area