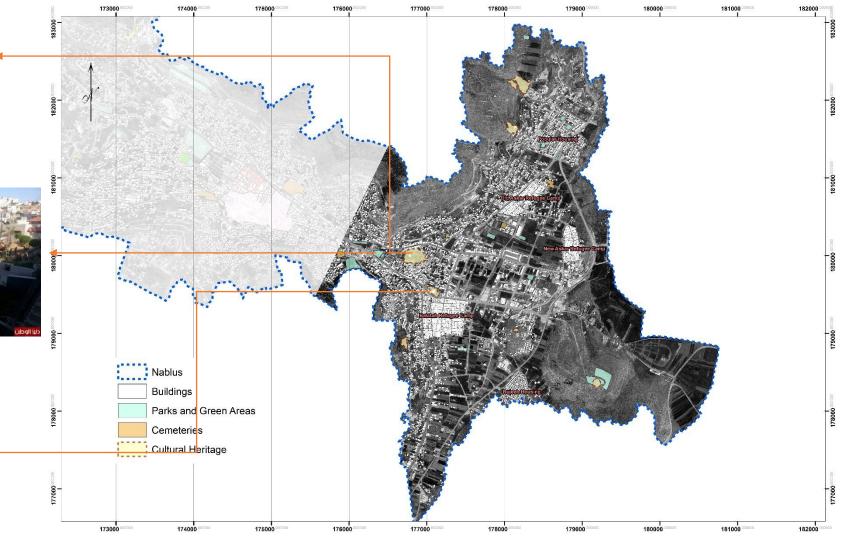

# Urban Spaces Development in Nablus

**PREPEARD BY: MUSTAFA HMOUDAH** 



- ✓ Definition
- ✓ Nablus Urban Spaces Analysis
- ✓ Study Area Selection
- ✓ Study Area Analysis
- ✓ Study Area Development
- ✓Impact Assessment
- ✓ Conclusion and Recommendations

### Urban Spaces Importance



### NABLUS URBAN SPACES (Analysis)

### Nablus Location

0



### Figure Ground Plan

26349 Donums of open spaces

90%



### Figure Ground Plan



Scale: 1:30,000

### Nablus



Scale: 1:30,000

### Western Part



### Western Part



### Middle Part







### Middle Part







### Eastern Part









### Eastern Part









# STUDY AREA (Selection)

### Urban Space Range



### Urban Spaces (in use) Areas



Percentage

0.65 %



### Accessibility to the Site from City's Entrances



Scale: 1:30,000



### Selected Study Area



### Photos to Site











# STUDY AREA (Analysis)

### Site Classification



Scale: 1:4,000

### Topography





177000 000000

180000

### Sun and Wind



#### Land Use Based on Master Plan



### **Existing Use of Buildings**





### Ground floor use



### **Buildings Floors Number**





### Roads

176000 176500 Two Ways 176000 00000 176500

• Directions

Roads

width 176000 00000 

• Width

### Plantation

176000



### Infrastructure



### View



### Main Features in The site

### Governorate Complex





### Main Features in The site

### Bul