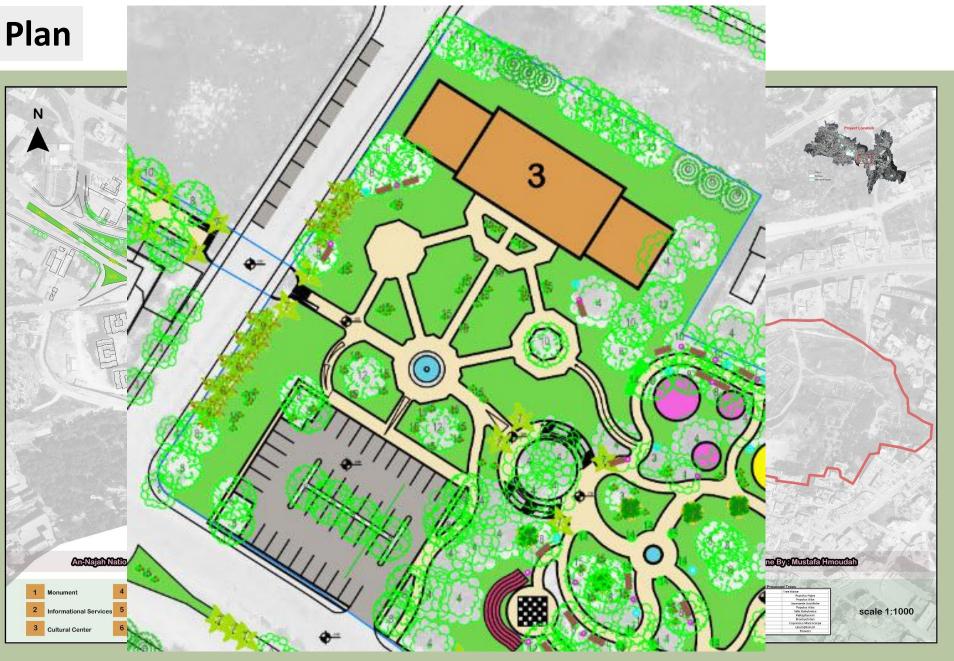

# **Proposed Green Path**

Monument

- Monument
- Gathering Area

- Monument
- Gathering Area
- Cultural
  Center

- Monument
- Gathering Area
- Cultural Center
- Main Park

- Monument
- Gathering Area
- Cultural Center
- Main Park
- Museum
  &
  Exhibitions