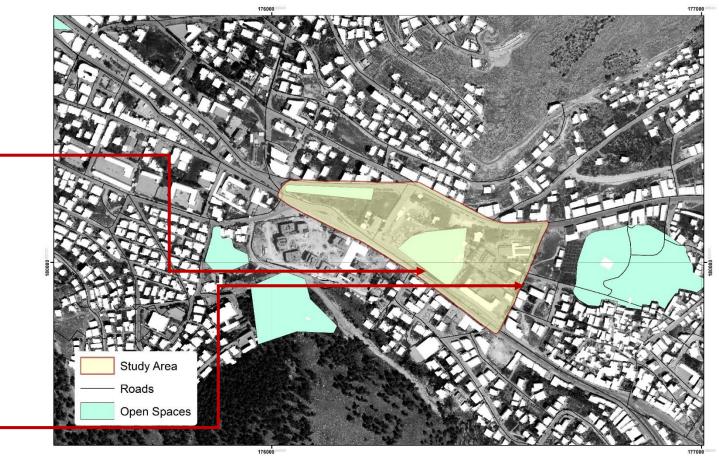

00 000000

180000

### Sun and Wind



#### Land Use Based on Master Plan



### **Existing Use of Buildings**





### Ground floor use



### **Buildings Floors Number**





### Roads

176000 176500 Two Ways 176000 00000 176500

• Directions

Roads

width 176000 00000 

• Width

### Plantation

176000



### Infrastructure



### View



### Main Features in The site

### Governorate Complex





### Main Features in The site

### Bulldozers and Trucks Parking





#### The Ministry of Health

----------

No. III THE



#### Municipality Vehicles Administration











#### **Old Electricity Generation Station**







#### Al Hursh Park







#### Childhood Happiness Park





• Air Pollution:



Bulldozers

Parking

and



Scale: 1:4,000

• Air Pollution:



Vehicles Emissions





Scale: 1:4,000



#### • Visual Disturbances:

Difference Between Heights





Parking in Pedestrian Path

# Strengths



176000

#### Weaknesses



176000 00000

Study Area (Development)

# Objectives



• Towards a recreational urban space that preserves cultural identity, enhances social interaction, makes a balance between city parts and attracts the importance to eastern part of the city.

# Approaches



#### Boundaries



## **Preserved Buildings**



#### **Roads Directions**



#### **Traffic Circulation**



## **Conceptual Plan**



## **Conceptual Plan**



## Hard Scape Plan





Master Plan



## Soft Scape Plan









# Accessibility for Disabled















# **Proposed Green Path**



Monument



- Monument
- Gathering Area



- Monument
- Gathering Area
- Cultural