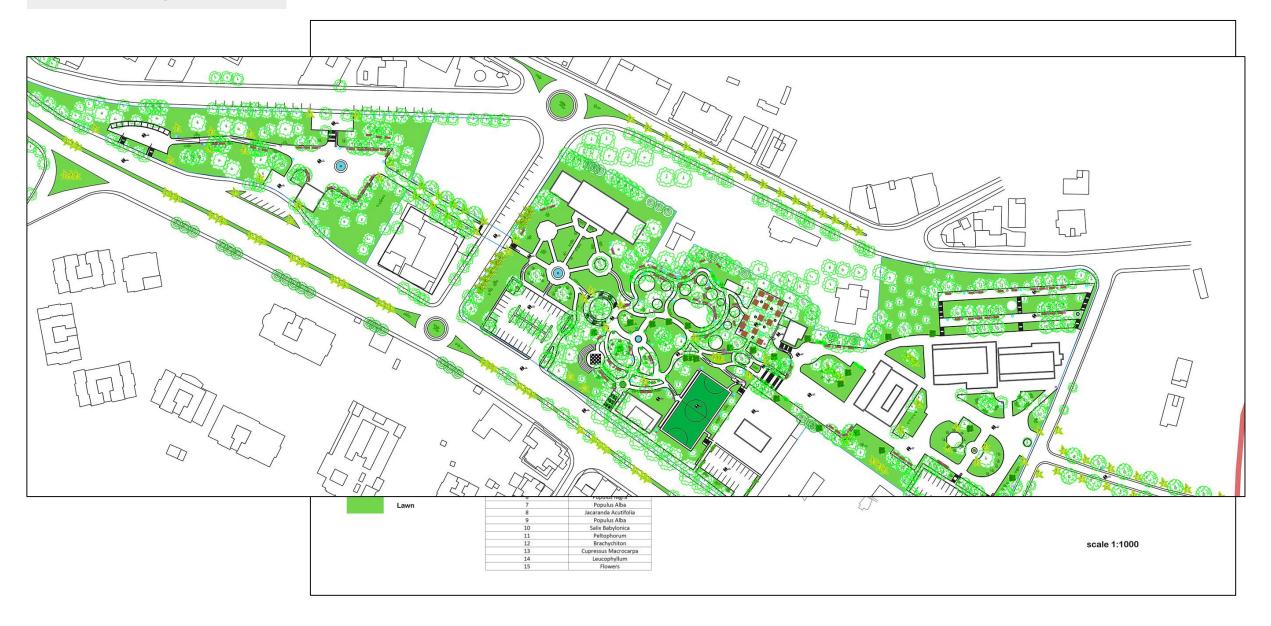

Al Hursh Park







#### Childhood Happiness Park





• Air Pollution:



Bulldozers

Parking

and



Scale: 1:4,000

• Air Pollution:



Vehicles Emissions





Scale: 1:4,000



#### • Visual Disturbances:

Difference Between Heights





Parking in Pedestrian Path

# Strengths



176000

#### Weaknesses



176000 00000

Study Area (Development)

# Objectives



• Towards a recreational urban space that preserves cultural identity, enhances social interaction, makes a balance between city parts and attracts the importance to eastern part of the city.

# Approaches



#### Boundaries



## **Preserved Buildings**



#### **Roads Directions**



#### **Traffic Circulation**



## **Conceptual Plan**



## **Conceptual Plan**



## Hard Scape Plan





Master Plan



## Soft Scape Plan









# Accessibility for Disabled















# **Proposed Green Path**



Monument



- Monument
- Gathering Area



- Monument
- Gathering Area
- Cultural
  Center



- Monument
- Gathering Area
- Cultural Center
- Main Park



- Monument
- Gathering Area
- Cultural Center
- Main Park
- Museum
  &
  Exhibitions















## **Conclusion and Recommendations**