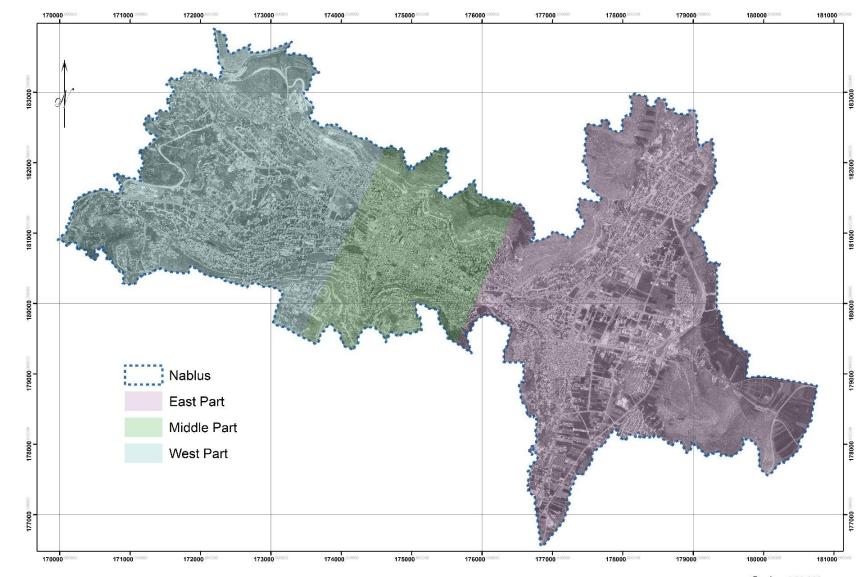

### Nablus

Scale: 1:30,000

### Western Part

### Middle Part

### Eastern Part