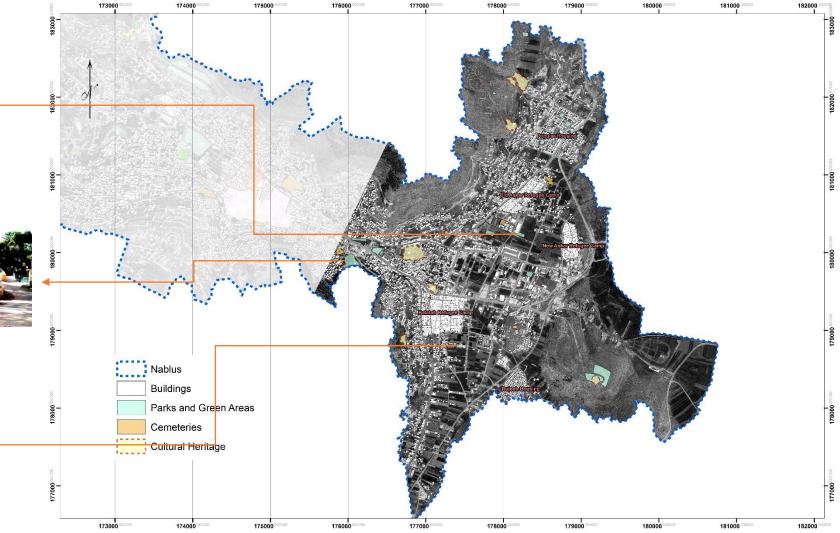

# Urban Spaces Development in Nablus

**PREPEARD BY: MUSTAFA HMOUDAH** 



- ✓ Definition
- ✓ Nablus Urban Spaces Analysis
- ✓ Study Area Selection
- ✓ Study Area Analysis
- ✓ Study Area Development
- ✓Impact Assessment
- ✓ Conclusion and Recommendations

### Urban Spaces Importance



### NABLUS URBAN SPACES (Analysis)

### Nablus Location

0



### Figure Ground Plan

26349 Donums of open spaces

90%



### Figure Ground Plan



Scale: 1:30,000

### Nablus



Scale: 1:30,000

### Western Part



### Western Part



### Middle Part







### Middle Part







### Eastern Part









### Eastern Part









# STUDY AREA (Selection)

### Urban Space Range



### Urban Spaces (in use) Areas



Percentage

0.65 %



### Accessibility to the Site from City's Entrances



Scale: 1:30,000



### Selected Study Area



### Photos to Site











# STUDY AREA (Analysis)

### Site Classification



Scale: 1:4,000

### Topography





177000 000000

180000

### Sun and Wind



#### Land Use Based on Master Plan



### **Existing Use of Buildings**





### Ground floor use



### **Buildings Floors Number**





### Roads

176000 176500 Two Ways 176000 00000 176500

• Directions

Roads

width 176000 00000 

• Width

### Plantation

176000



### Infrastructure



### View



### Main Features in The site

### Governorate Complex





### Main Features in The site

### Bulldozers and Trucks Parking