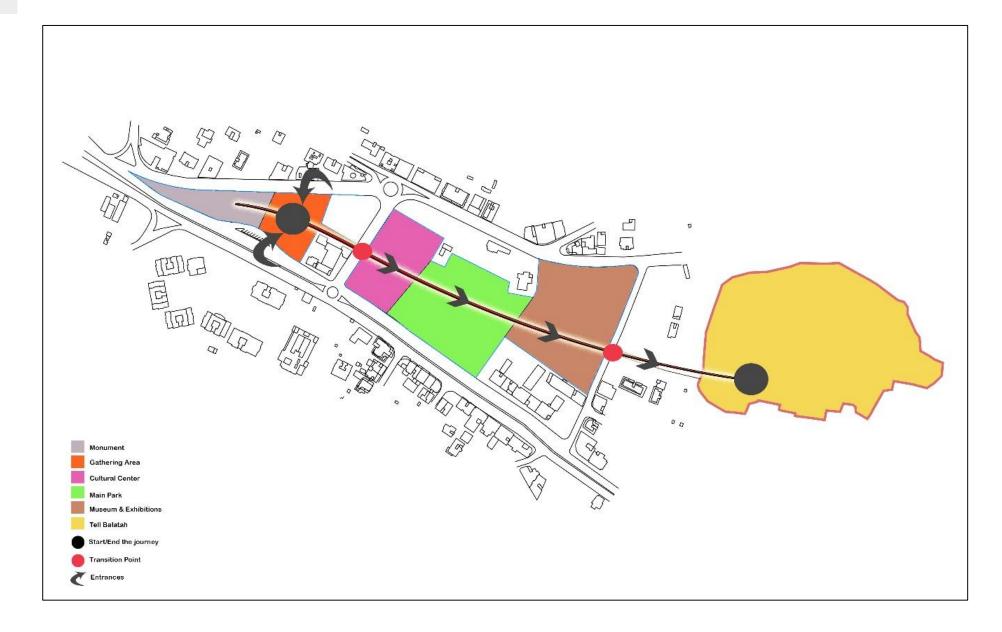

# **Proposed Green Path**

Monument

- Monument
- Gathering Area

- Monument
- Gathering Area
- Cultural
  Center

- Monument
- Gathering Area
- Cultural Center
- Main Park

- Monument
- Gathering Area
- Cultural Center
- Main Park
- Museum
  &
  Exhibitions