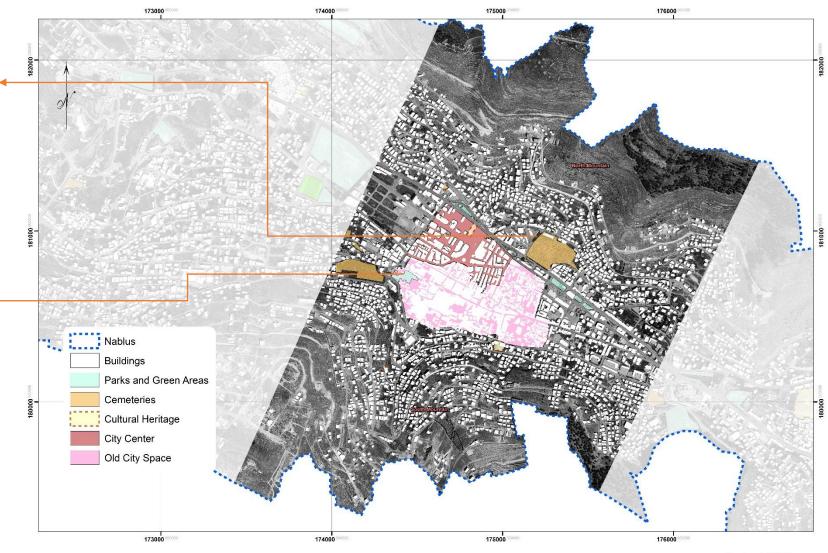

# Urban Spaces Development in Nablus

**PREPEARD BY: MUSTAFA HMOUDAH** 



- ✓ Definition
- ✓ Nablus Urban Spaces Analysis
- ✓ Study Area Selection
- ✓ Study Area Analysis
- ✓ Study Area Development
- ✓Impact Assessment
- ✓ Conclusion and Recommendations

### Urban Spaces Importance



### NABLUS URBAN SPACES (Analysis)

### Nablus Location

0



### Figure Ground Plan

26349 Donums of open spaces

90%



### Figure Ground Plan



Scale: 1:30,000

### Nablus



Scale: 1:30,000

### Western Part



### Western Part



### Middle Part







### Middle Part







### Eastern Part









### Eastern Part









# STUDY AREA (Selection)

### Urban Space Range



### Urban Spaces (in use) Areas



Percentage

0.65 %



### Accessibility to the Site from City's Entrances



Scale: 1:30,000



### Selected Study Area



### Photos to Site











# STUDY AREA (Analysis)

### Site Classification



Scale: 1:4,000

### Topography





177000 000000

180000

### Sun and Wind



#### Land Use Based on Master Plan



### **Existing Use of Buildings**





### Ground floor use



### **Buildings Floors Number**





### Roads

176000 176500 Two Ways 176000 00000 176500

• Directions

Roads

width 176000 00000 

• Width

### Plantation

176000



### Infrastructure



### View



### Main Features in The site

### Governorate Co