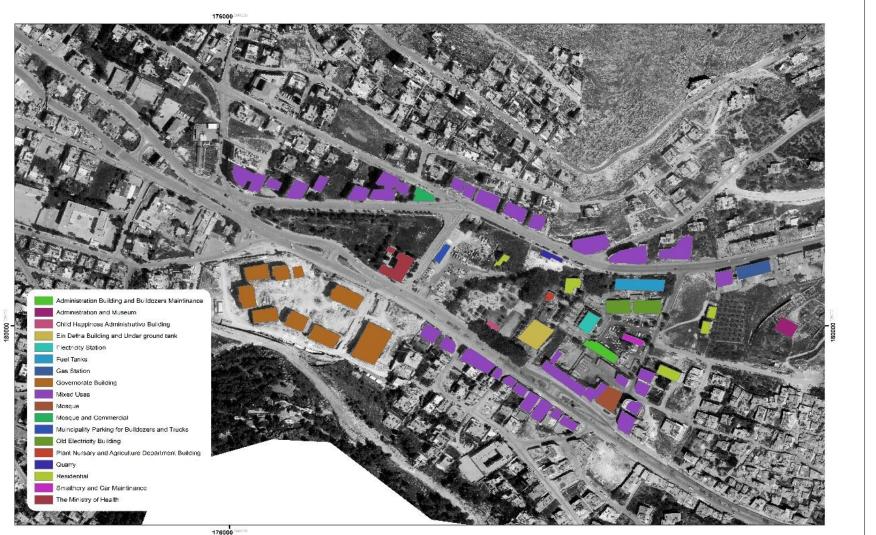

Spaces Importance



### NABLUS URBAN SPACES (Analysis)

### Nablus Location

0



### Figure Ground Plan

26349 Donums of open spaces

90%



### Figure Ground Plan



Scale: 1:30,000

### Nablus



Scale: 1:30,000

### Western Part



### Western Part



### Middle Part







### Middle Part







### Eastern Part









### Eastern Part









# STUDY AREA (Selection)

### Urban Space Range



### Urban Spaces (in use) Areas



Percentage

0.65 %



### Accessibility to the Site from City's Entrances



Scale: 1:30,000



### Selected Study Area



### Photos to Site











# STUDY AREA (Analysis)

### Site Classification



Scale: 1:4,000

### Topography





177000 000000

180000

### Sun and Wind



#### Land Use Based on Master Plan



### **Existing Use of Buildings**





### Ground floor use



### **Buildings Floors Number**





### Roads

176000 176500 Two Ways 176000 00000 176500

• Directions

Roads

width 176000 00000 

• Width

### Plantation

176000



### Infrastructure



### View



### Main Features in The site

### Governorate Complex





### Main Features in The site

### Bulldozers and Trucks Parking





#### The Ministry of Health

----------

No. III THE



#### Municipality Vehicles Administration











#### **Old Electricity Generation Station**







#### Al Hursh Park







#### Childhood Happiness Park





• Air Pollution:



Bulldozers

Parking

and



Scale: 1:4,000

• Air Pollution:



Vehicles Emissions





Scale: 1:4,000



#### • Visual Disturbances:

Difference Between Heights





Parking in Pedestrian Path

# Str