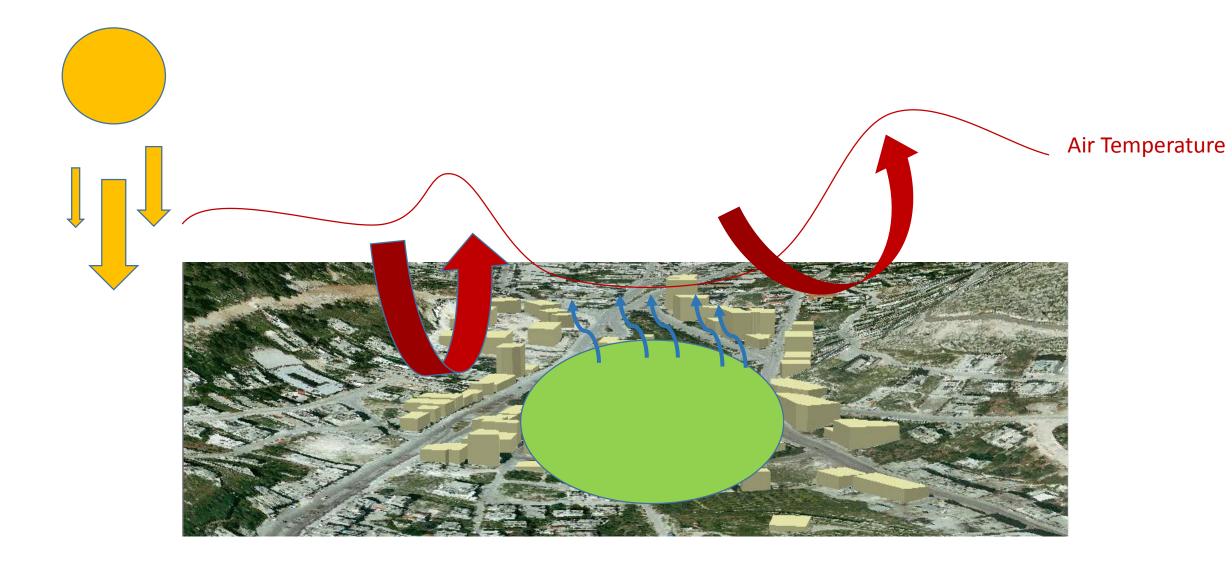

Area (Development)

# Objectives



• Towards a recreational urban space that preserves cultural identity, enhances social interaction, makes a balance between city parts and attracts the importance to eastern part of the city.

# Approaches



#### Boundaries



## **Preserved Buildings**



#### **Roads Directions**



#### **Traffic Circulation**



## **Conceptual Plan**



## **Conceptual Plan**



## Hard Scape Plan





Master Plan



## Soft Scape Plan









# Accessibility for Disabled















# **Proposed Green Path**



Monument



- Monument
- Gathering Area



- Monument
- Gathering Area
- Cultural
  Center



- Monument
- Gathering Area
- Cultural Center
- Main Park



- Monument
- Gathering Area
- Cultural Center
- Main Park
- Museum
  &
  Exhibitions















## **Conclusion and Recommendations**