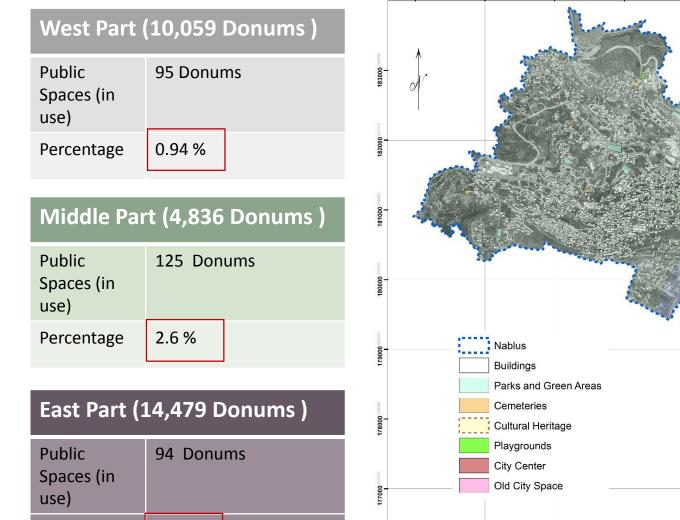

# Urban Spaces Development in Nablus

**PREPEARD BY: MUSTAFA HMOUDAH** 



- ✓ Definition
- ✓ Nablus Urban Spaces Analysis
- ✓ Study Area Selection
- ✓ Study Area Analysis
- ✓ Study Area Development
- ✓Impact Assessment
- ✓ Conclusion and Recommendations

### Urban Spaces Importance



### NABLUS URBAN SPACES (Analysis)

### Nablus Location

0



### Figure Ground Plan

26349 Donums of open spaces

90%



### Figure Ground Plan



Scale: 1:30,000

### Nablus



Scale: 1:30,000

### Western Part



### Western Part



### Middle Part







### Middle Part







### Eastern Part









### Eastern Part









# STUDY AREA (Selection)

### Urban Space Range



### Urban Spaces (in use) Areas



Percentage

0.65 %



### Accessibility to the Site from City's Entrances



Scale: 1:30,000



### Selected Study Area



### Photos to Site











# STUDY AREA (Analysis)

### Site Classification



Scale: 1:4,000

### Topography





177000 000000

180000

### Sun and Wind



#### Land Use Based on Master Plan



### **Existing Use of Buildings**





### Ground floor use



### **Buildings Floors Number**





### Roads

176000 176500 Two Ways 176000 00000 176500

• Directions

Roads

width 176000 00000 

• Width

### Plantation

176000



### Infrastructure



### View



### Main Features in The site

### Governorate Complex





### Main Features in The site

### Bulldozers and Trucks Parking





#### The Ministry of Health

----------

No. III THE



#### Municipality Vehicl