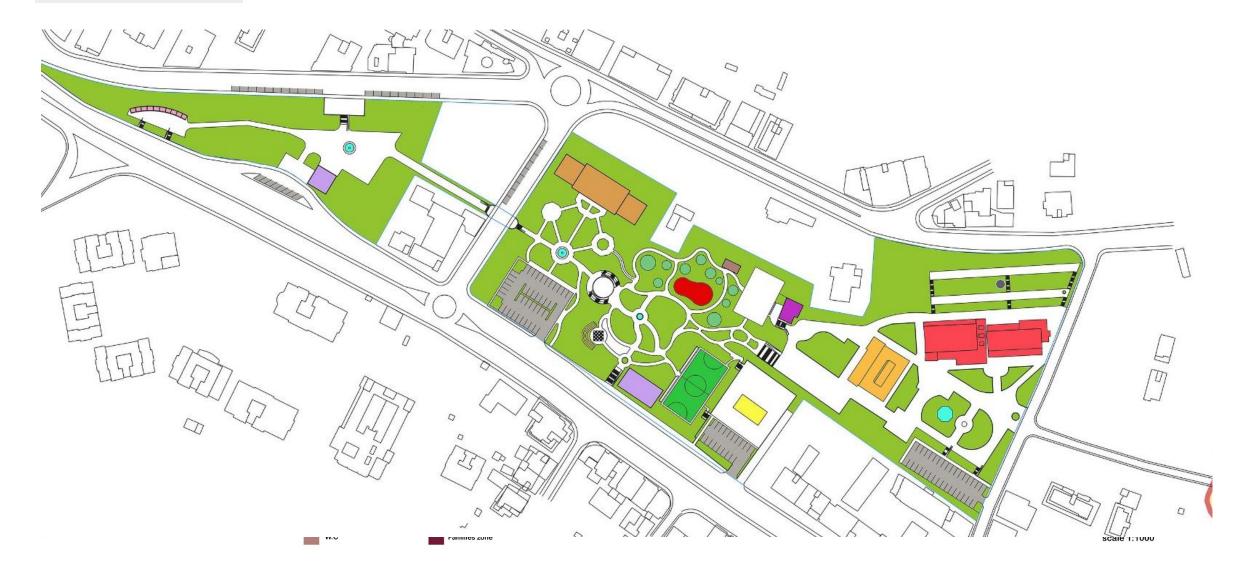

Station**







#### Al Hursh Park







#### Childhood Happiness Park





• Air Pollution:



Bulldozers

Parking

and



Scale: 1:4,000

• Air Pollution:



Vehicles Emissions





Scale: 1:4,000



#### • Visual Disturbances:

Difference Between Heights





Parking in Pedestrian Path

# Strengths



176000

#### Weaknesses



176000 00000

Study Area (Development)

# Objectives



• Towards a recreational urban space that preserves cultural identity, enhances social interaction, makes a balance between city parts and attracts the importance to eastern part of the city.

# Approaches



#### Boundaries



## **Preserved Buildings**



#### **Roads Directions**



#### **Traffic Circulation**



## **Conceptual Plan**



## **Conceptual Plan**



## Hard Scape Plan





Master Plan



## Soft Scape Plan









# Accessibility for Disabled















# **Proposed Green Path**



Monument



- Monument
- Gathering Area



- Monument
- Gathering Area
- Cultural
  Center



- Monument
- Gathering Area
- Cultural Center
- Main Park



- Monument
- Gathering Area
- Cultural Center
- Main Park
- Museum
  &
  Exhibitions















## **Conclusion and Recommendations**