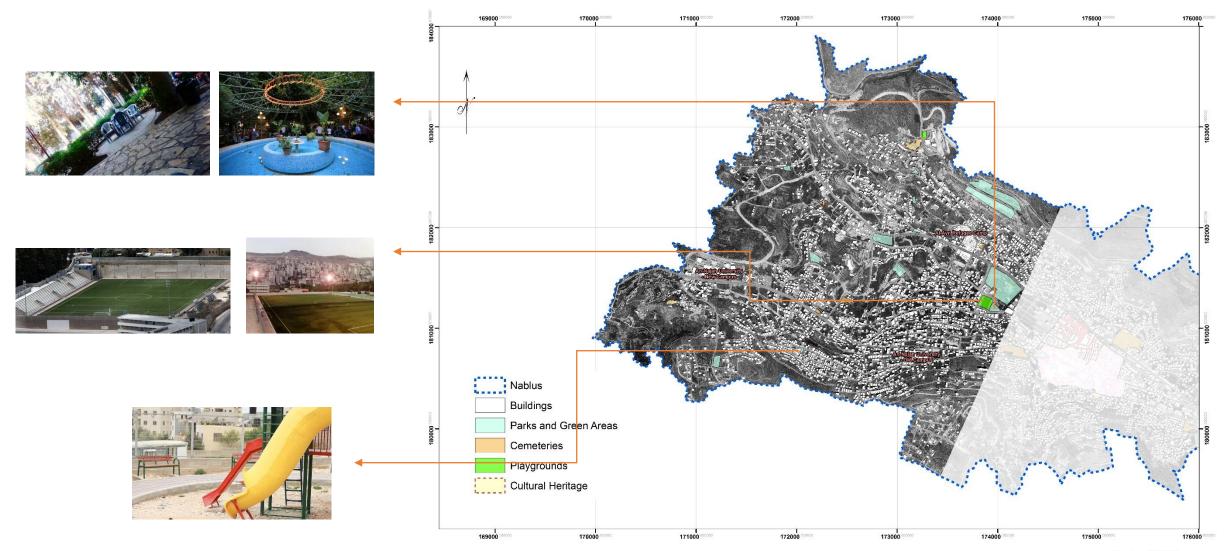

### Photos to Site

#### Al Hursh Park

#### Childhood Happiness Park

• Air Pollution:

Bulldozers

Parking

and

Scale: 1:4,000

• Air Pollution:

Vehicles Emissions