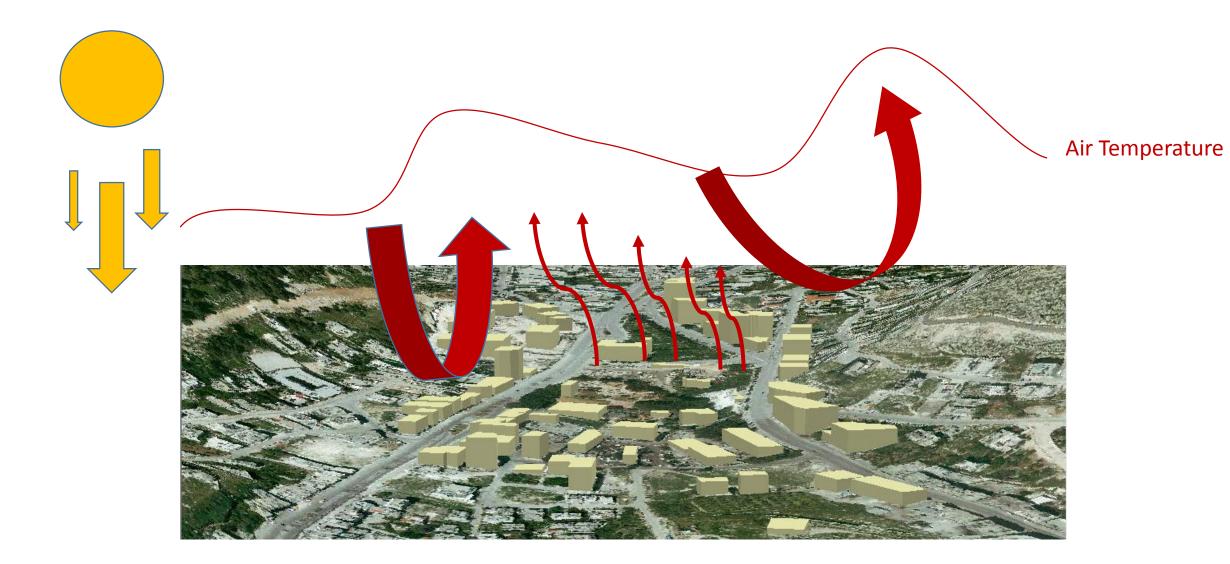

y Area (Development)

# Objectives



• Towards a recreational urban space that preserves cultural identity, enhances social interaction, makes a balance between city parts and attracts the importance to eastern part of the city.

# Approaches



#### Boundaries



## **Preserved Buildings**



#### **Roads Directions**



#### **Traffic Circulation**



## **Conceptual Plan**



## **Conceptual Plan**



## Hard Scape Plan





Master Plan



## Soft Scape Plan









# Accessibility for Disabled















# **Proposed Green Path**



Monument



- Monument
- Gathering Area



- Monument
- Gathering Area
- Cultural
  Center



- Monument
- Gathering Area
- Cultural Center
- Main Park



- Monument
- Gathering Area
- Cultural Center
- Main Park
- Museum
  &
  Exhibitions















## **Conclusion and Recommendations**