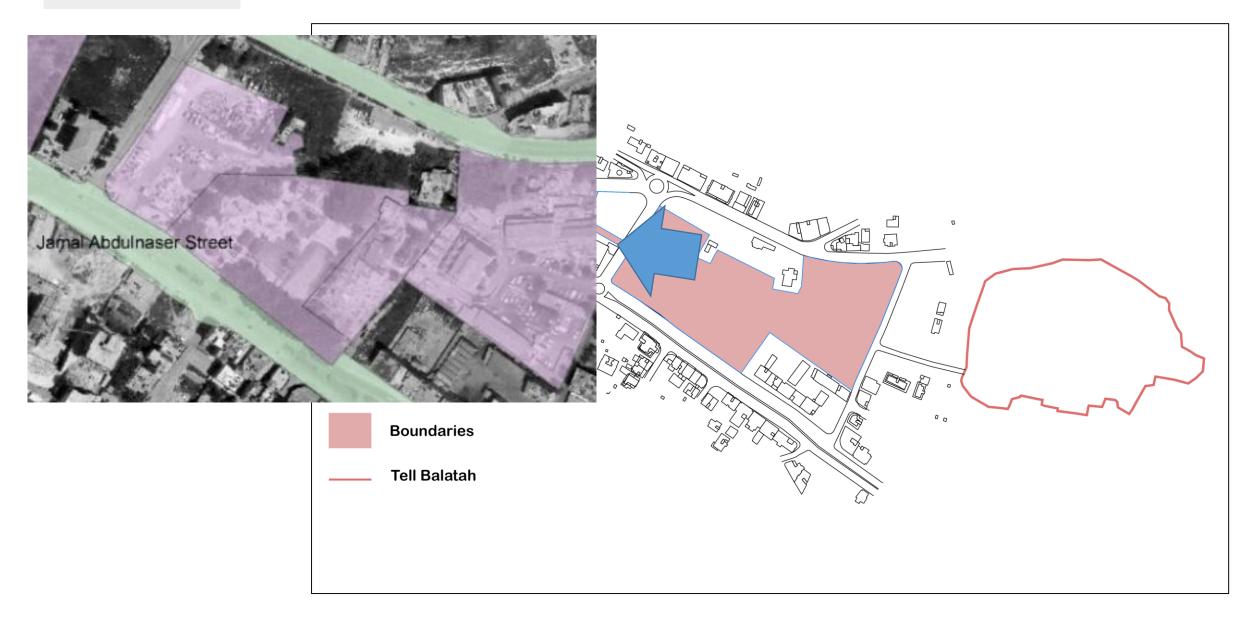

### Bulldozers and Trucks Parking





#### The Ministry of Health

----------

No. III THE



#### Municipality Vehicles Administration











#### **Old Electricity Generation Station**







#### Al Hursh Park







#### Childhood Happiness Park





• Air Pollution:



Bulldozers

Parking

and



Scale: 1:4,000

• Air Pollution:



Vehicles Emissions





Scale: 1:4,000



#### • Visual Disturbances:

Difference Between Heights





Parking in Pedestrian Path

# Strengths



176000

#### Weaknesses



176000 00000

Study Area (Development)

# Objectives



• Towards a recreational urban space that preserves cultural identity, enhances social interaction, makes a balance between city parts and attracts the importance to eastern part of the city.

# Approaches



#### Boundaries



## **Preserved Buildings**



#### **Roads Directions**



#### **Traffic Circulation**



## **Conceptual Plan**



## **Conceptual Plan**



## Hard Scape Plan





Master Plan



## Soft Scape Plan









# Accessibility for Disabled















# **Proposed Green Path**



Monument



- Monument
- Gathering Area



- Monument
- Gathering Area
- Cultural
  Center



- Monument
- Gathering Area
- Cultural Center
- Main Park



- Monument
- Gathering Area
- Cultural Center
- Main Park
- Museum
  &
  Exhibitions















## **Conclusion and Recommendations**