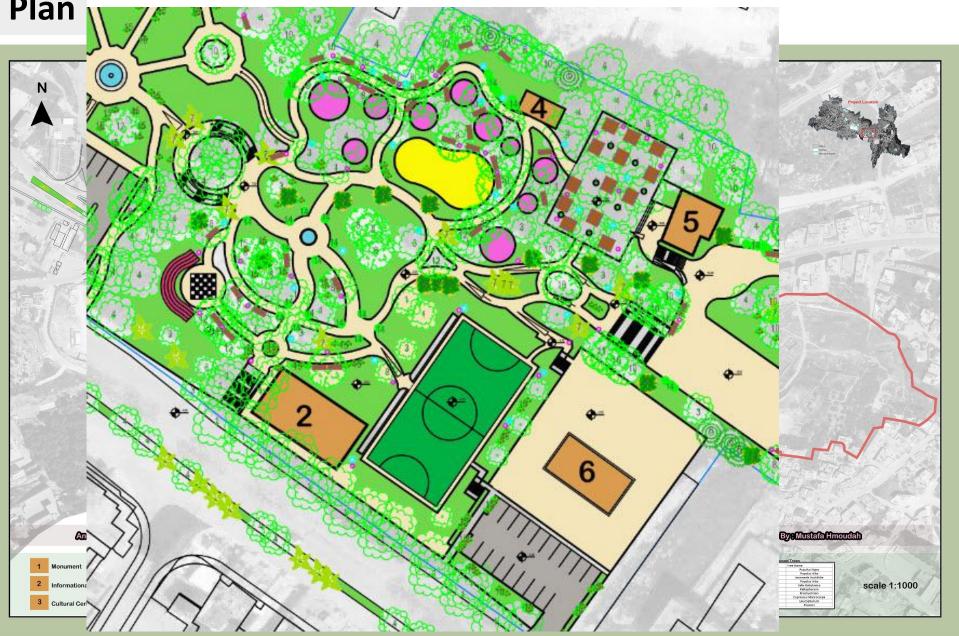

# **Proposed Green Path**

Monument

- Monument
- Gathering Area

- Monument
- Gathering Area
- Cultural
  Center

- Monument
- Gathering Area
- Cultural Center
- Main Park

- Monument
- Gathering Area
- Cultural Center
- Main Park
- Museum
  &
  Exhibitions