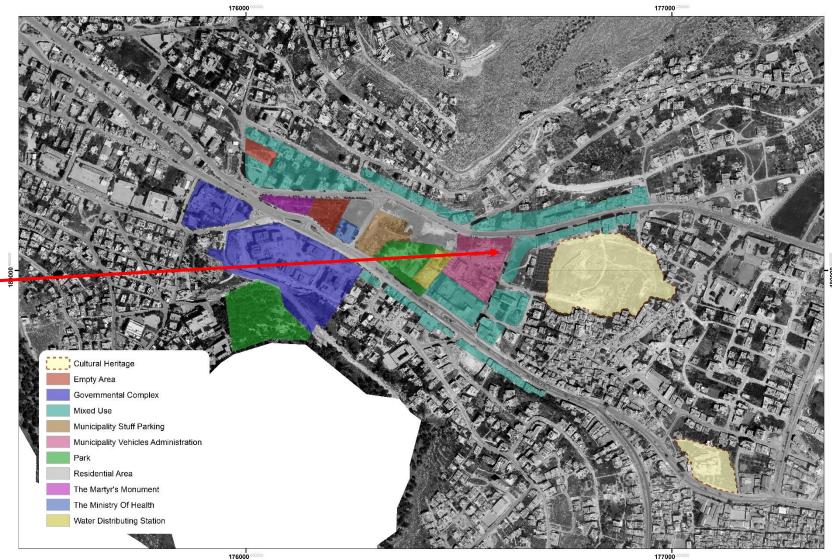

#### Al Hursh Park

#### Childhood Happiness Park

• Air Pollution:

Bulldozers

Parking

and

Scale: 1:4,000

• Air Pollution:

Vehicles Emissions