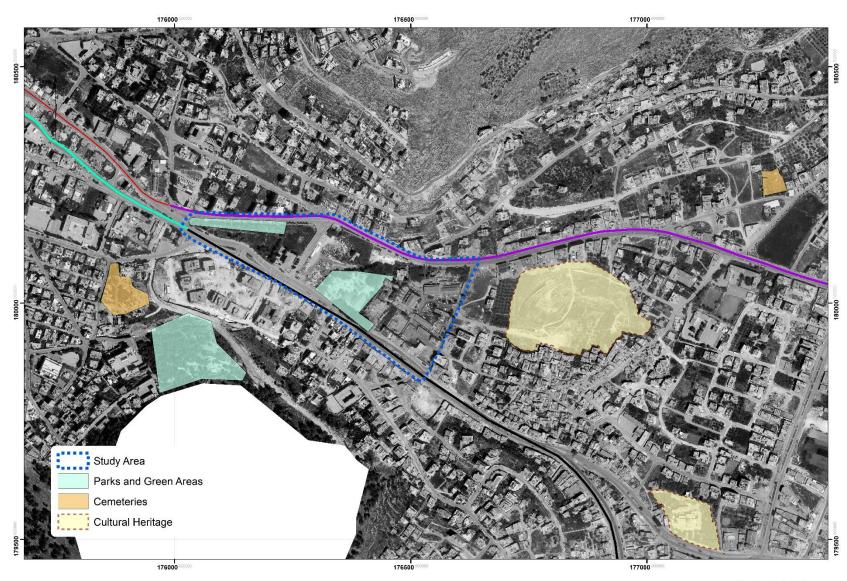

n Nablus

**PREPEARD BY: MUSTAFA HMOUDAH** 



- ✓ Definition
- ✓ Nablus Urban Spaces Analysis
- ✓ Study Area Selection
- ✓ Study Area Analysis
- ✓ Study Area Development
- ✓Impact Assessment
- ✓ Conclusion and Recommendations

### Urban Spaces Importance



### NABLUS URBAN SPACES (Analysis)

### Nablus Location

0



### Figure Ground Plan

26349 Donums of open spaces

90%



### Figure Ground Plan



Scale: 1:30,000

### Nablus



Scale: 1:30,000

### Western Part



### Western Part



### Middle Part







### Middle Part







### Eastern Part









### Eastern Part









# STUDY AREA (Selection)

### Urban Space Range



### Urban Spaces (in use) Areas



Percentage

0.65 %



### Accessibility to the Site from City's Entrances



Scale: 1:30,000



### Selected Study Area



### Photos to Site











# STUDY AREA (Analysis)

### Site Classification



Scale: 1:4,000

### Topography





177000 000000

180000

### Sun and Wind



#### Land Use Based on Master Plan



### **Existing Use of Buildings**





### Ground floor use



### **Buildings Floors Number**





### Roads

176000 176500 Two Ways 176000 00000 176500

• Directions

Roads

width 176000 00000 

• Width

### Plantation

176000



### Infrastructure



### View



### Main Features in The site

### Governorate Complex





### Main Features in The site

### Bulldozers and Trucks Parking





#### The Ministry of Health

----------

No. III THE



#### Municipality Vehicles Administration











#### **Old Electricity Generation Station**







#### Al Hursh Park







#### Childhood Ha