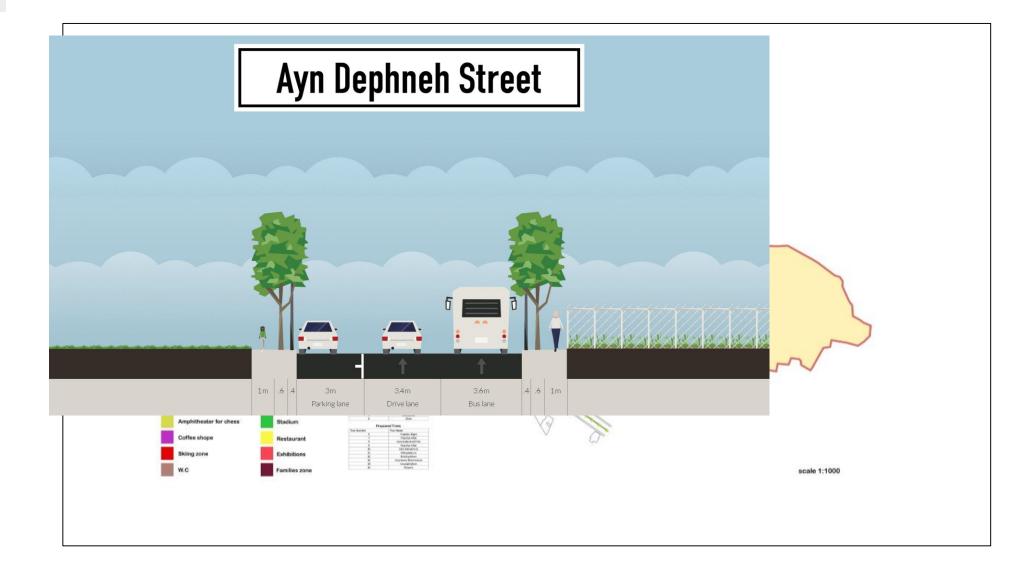

### Roads

176000 176500 Two Ways 176000 00000 176500

• Directions

Roads

width 176000 00000 

• Width

#### **Roads Directions**