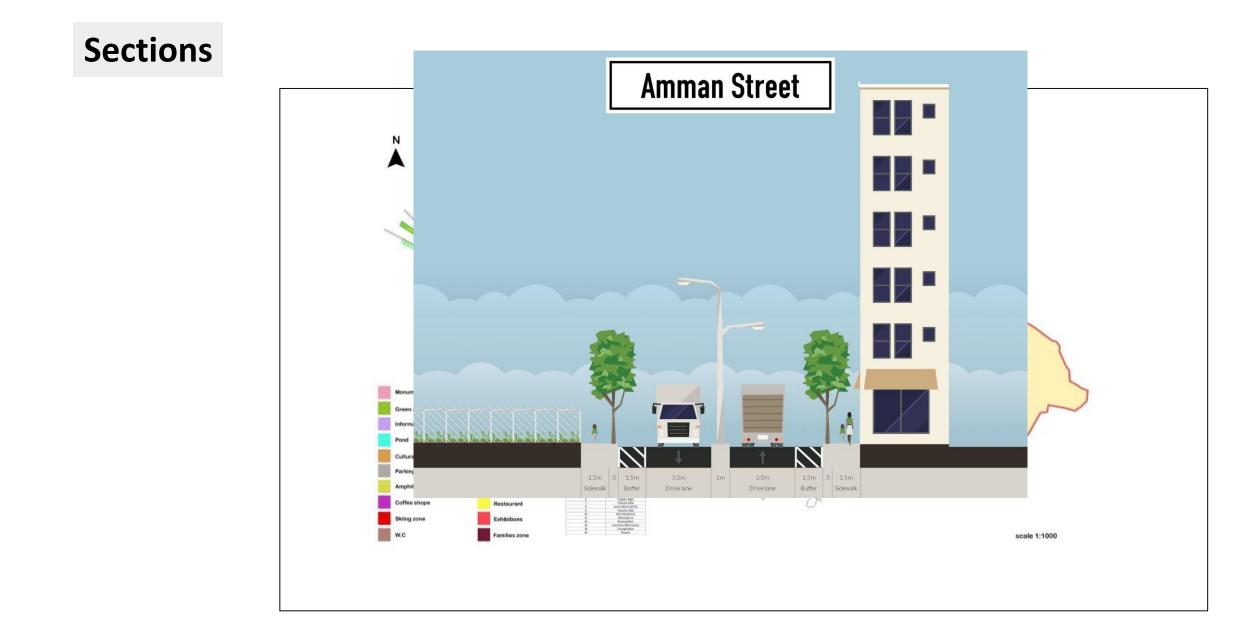

# **Proposed Green Path**

Monument

- Monument
- Gathering Area

- Monument
- Gathering Area
- Cultural
  Center

- Monument
- Gathering Area
- Cultural Center
- Main Park

- Monument
- Gathering Area
- Cultural Center
- Main Park
- Museum
  &
  Exhibitions