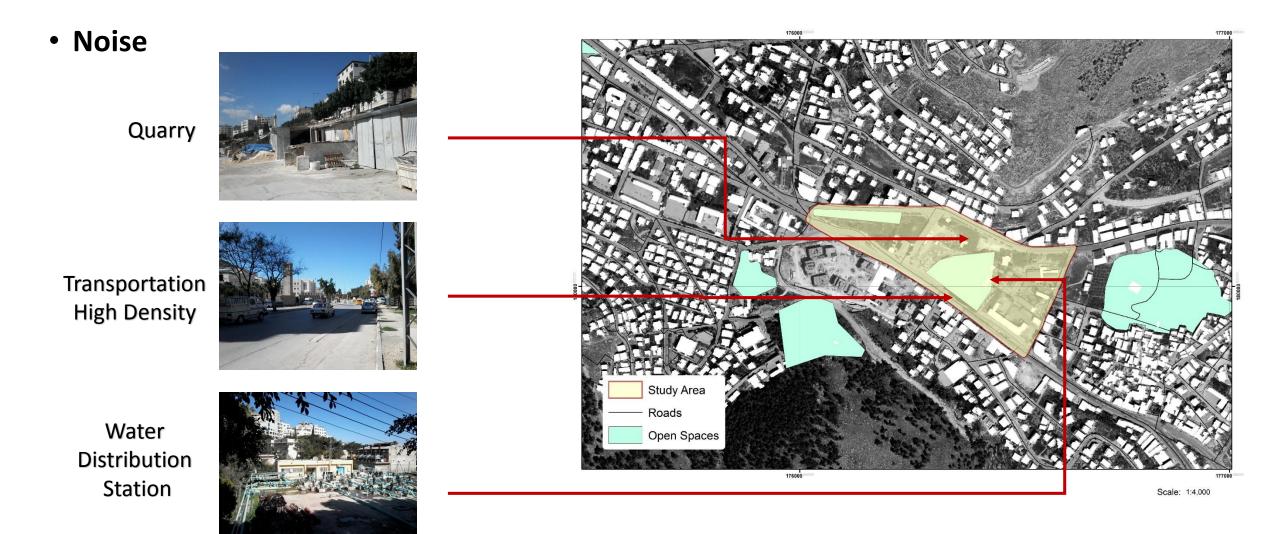

### Infrastructure

### Bulldozers and Trucks Parking

#### **Old Electricity Generation Station**