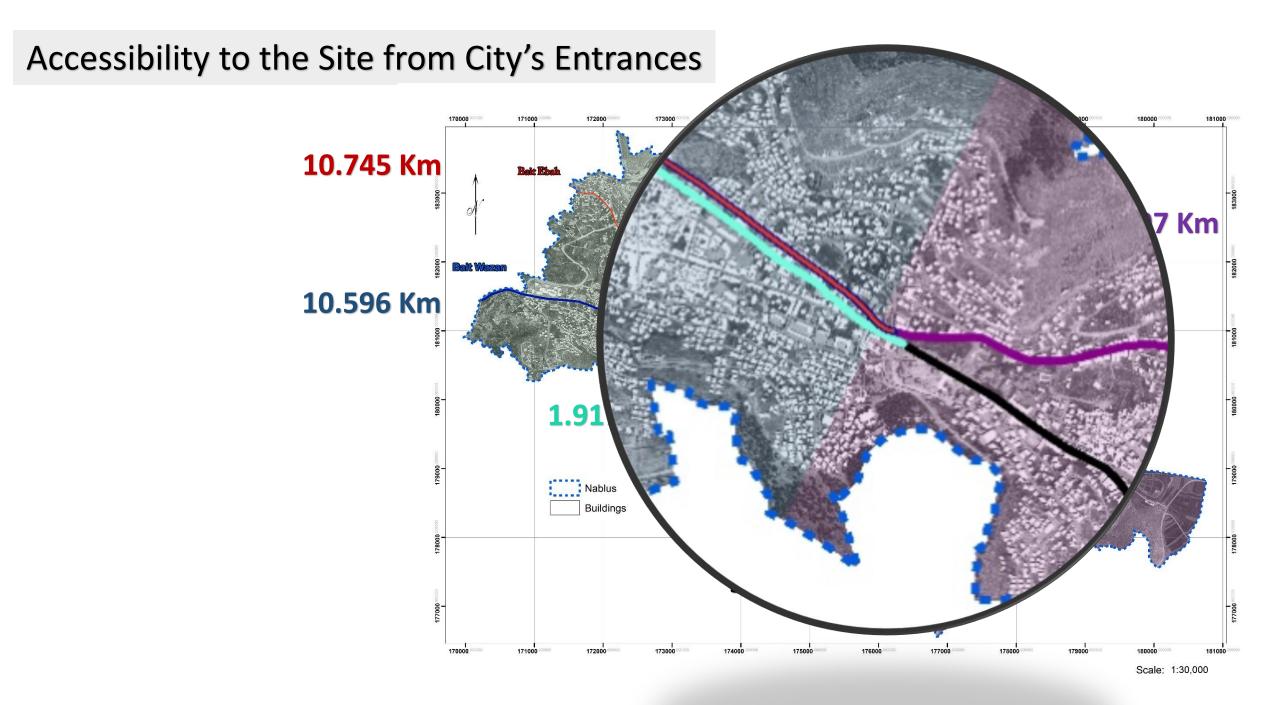

Urban Spaces Development in Nablus

**PREPEARD BY: MUSTAFA HMOUDAH** 



- ✓ Definition
- ✓ Nablus Urban Spaces Analysis
- ✓ Study Area Selection
- ✓ Study Area Analysis
- ✓ Study Area Development
- ✓Impact Assessment
- ✓ Conclusion and Recommendations

### Urban Spaces Importance



### NABLUS URBAN SPACES (Analysis)

### Nablus Location

0



### Figure Ground Plan

26349 Donums of open spaces

90%



### Figure Ground Plan



Scale: 1:30,000

### Nablus



Scale: 1:30,000

### Western Part



### Western Part



### Middle Part







### Middle Part







### Eastern Part









### Eastern Part









# STUDY AREA (Selection)

### Urban Space Range



### Urban Spaces (in use) Areas



Percentage

0.65 %



### Accessibility to the Site from City's Entrances



Scale: 1:30,000



### Selected Study Area



### Photos to Site











# STUDY AREA (Analysis)

### Site Classification



Scale: 1:4,000

### Topography





177000 000000

180000

### Sun and Wind



#### Land Use Based on Master Plan



### **Existing Use of Buildings**





### Ground floor use



### **Buildings Floors Number**





### Roads

176000 176500 Two Ways 176000 00000 176500

• Directions

Roads

width 176000 00000 

• Width

### Plantation

176000



### Infrastructure



### View



### Main Features in The site

### Governorate Complex





### Main Features in The site

### Bulldozers and Trucks Parking





#### The Ministry of Health

----------

No. III THE



#### Municipality Vehicles Administration











#### **Old Electricity Generation Station**







#### Al Hursh Pa