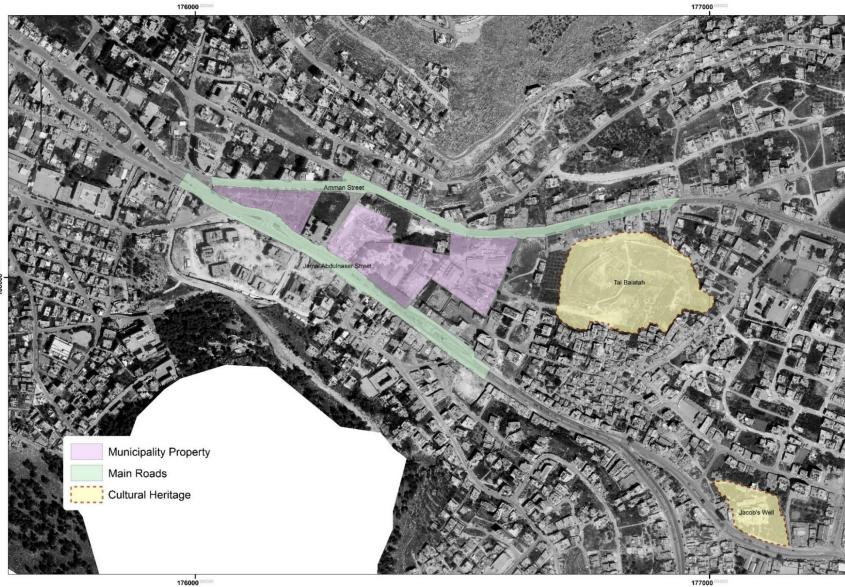

ound floor use



### **Buildings Floors Number**





### Roads

176000 176500 Two Ways 176000 00000 176500

• Directions

Roads

width 176000 00000 

• Width

### Plantation

176000



### Infrastructure



### View



### Main Features in The site

### Governorate Complex





### Main Features in The site

### Bulldozers and Trucks Parking





#### The Ministry of Health

----------

No. III THE



#### Municipality Vehicles Administration











#### **Old Electricity Generation Station**







#### Al Hursh Park







#### Childhood Happiness Park





• Air Pollution:



Bulldozers

Parking

and



Scale: 1:4,000

• Air Pollution:



Vehicles Emissions





Scale: 1:4,000



#### • Visual Disturbances:

Difference Between Heights





Parking in Pedestrian Path

# Strengths



176000

#### Weaknesses



176000 00000

Study Area (Development)

# Objectives



• Towards a recreational urban space that preserves cultural identity, enhances social interaction, makes a balance between city parts and attracts the importance to eastern part of the city.

# Approaches



#### Boundaries



## **Preserved Buildings**



#### **Roads Directions**



#### **Traffic Circulation**



## **Conceptual Plan**



## **Conceptual Plan**



## Hard Scape Plan





Master Plan



## Soft Scape Plan









# Accessibility for Disabled















# **Proposed Green Path**



Monument



- Monument
- Gathering Area



- Monument
- Gathering Area
- Cultural
  Center



- Monument
- Gathering Area
- Cultural Center
- Main Park



- Monument
- Gathering Area
- Cultural Center
- M