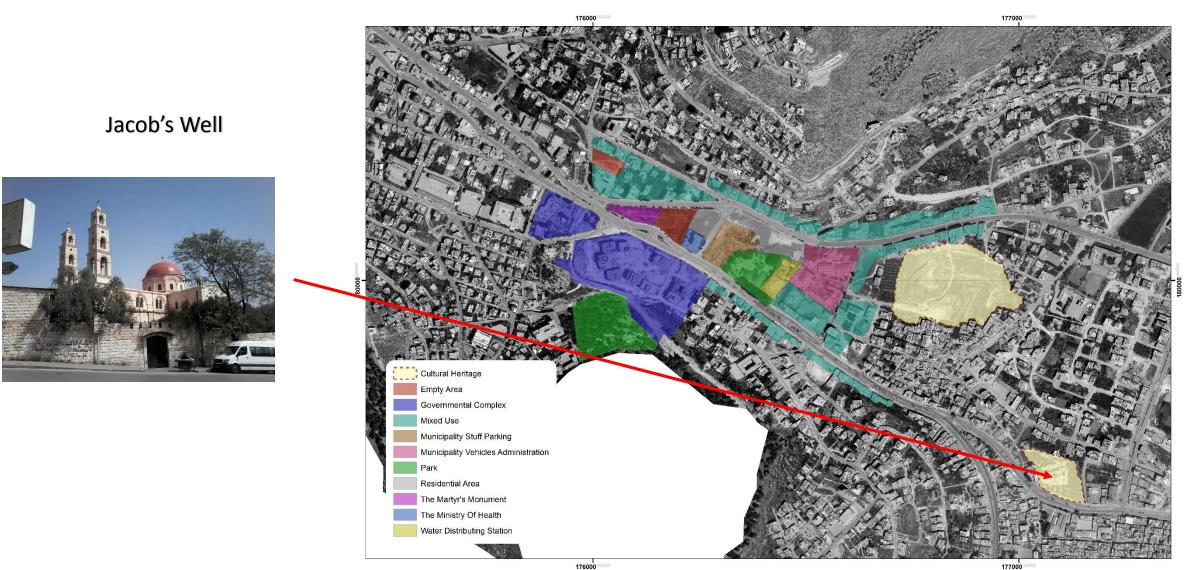

Accessibility to the Site from City's Entrances



Scale: 1:30,000



### Selected Study Area



### Photos to Site











# STUDY AREA (Analysis)

### Site Classification



Scale: 1:4,000

### Topography





177000 000000

180000

### Sun and Wind



#### Land Use Based on Master Plan



### **Existing Use of Buildings**





### Ground floor use



### **Buildings Floors Number**





### Roads

176000 176500 Two Ways 176000 00000 176500

• Directions

Roads

width 176000 00000 

• Width

### Plantation

176000



### Infrastructure



### View



### Main Features in The site

### Governorate Complex





### Main Features in The site

### Bulldozers and Trucks Parking





#### The Ministry of Health

----------

No. III THE



#### Municipality Vehicles Administration











#### **Old Electricity Generation Station**







#### Al Hursh Park







#### Childhood Happiness Park





• Air Pollution:



Bulldozers

Parking

and



Scale: 1:4,000

• Air Pollution:



Vehicles Emissions





Scale: 1:4,000



#### • Visual Disturbances:

Difference Between Heights





Parking in Pedestrian Path

# Strengths



176000

#### Weaknesses



176000 00000

Study Area (Development)

# Objectives



• Towards a recreational urban space that preserves cultural identity, enhances social interaction, makes a balance between city parts and attracts the importance to eastern part of the city.

# Approaches



#### Boundaries



## **Preserved Buildings**



#### **Roads Directions**



#### **Traffic Circulation**



## **Conceptual Plan**



## **Conceptual Plan**



##