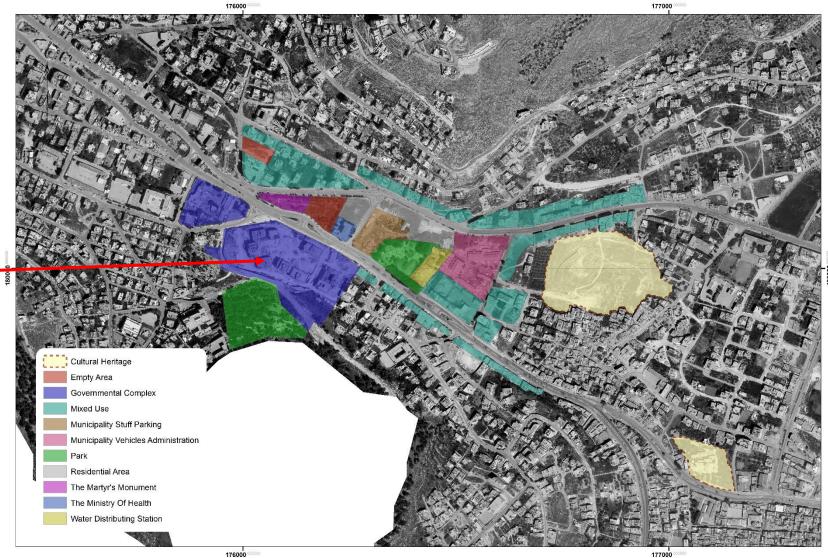

### Main Features in The site

### Governorate Complex

### Bulldozers and Trucks Parking

#### The Ministry of Health

----------

No. III THE

#### Municipality Vehicles Administration

#### **Old Electricity Generation Station**

#### Al Hursh Park

#### Childhood Happiness Park

• Air Pollution:

Bulldozers

Parking

and

Scale: 1:4,000

• Air Pollution:

Vehicles Emissions