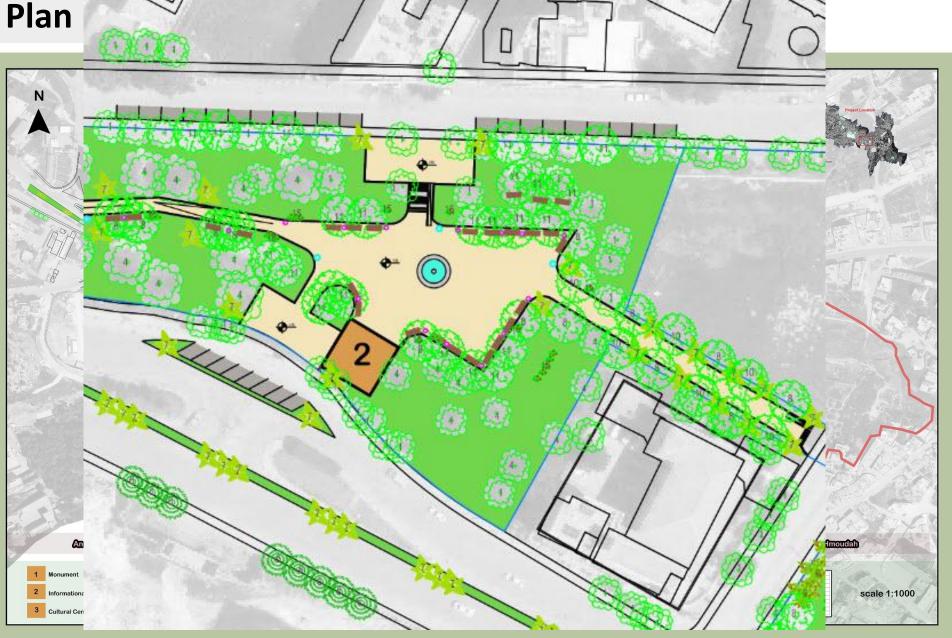

# **Proposed Green Path**

Monument

- Monument
- Gathering Area

- Monument
- Gathering Area
- Cultural
  Center

- Monument
- Gathering Area
- Cultural Center
- Main Park

- Monument
- Gathering Area
- Cultural Center
- Main Park
- Museum
  &
  Exhibitions