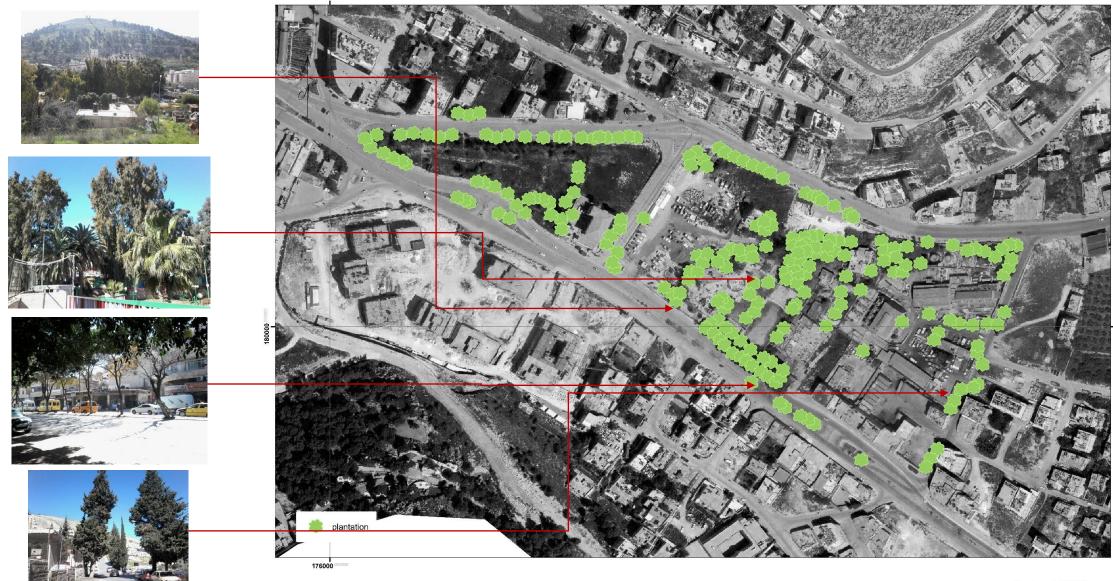

lus



Scale: 1:30,000

### Western Part



### Western Part



### Middle Part







### Middle Part







### Eastern Part









### Eastern Part









# STUDY AREA (Selection)

### Urban Space Range



### Urban Spaces (in use) Areas



Percentage

0.65 %



### Accessibility to the Site from City's Entrances



Scale: 1:30,000



### Selected Study Area



### Photos to Site











# STUDY AREA (Analysis)

### Site Classification



Scale: 1:4,000

### Topography





177000 000000

180000

### Sun and Wind



#### Land Use Based on Master Plan



### **Existing Use of Buildings**





### Ground floor use



### **Buildings Floors Number**





### Roads

176000 176500 Two Ways 176000 00000 176500

• Directions

Roads

width 176000 00000 

• Width

### Plantation

176000



### Infrastructure



### View



### Main Features in The site

### Governorate Complex





### Main Features in The site

### Bulldozers and Trucks Parking





#### The Ministry of Health

----------

No. III THE



#### Municipality Vehicles Administration











#### **Old Electricity Generation Station**







#### Al Hursh Park







#### Childhood Happiness Park





• Air Pollution:



Bulldozers

Parking

and



Scale: 1:4,000

• Air Pollution:



Vehicles Emissions





Scale: 1:4,000



#### • Visual Disturbances:

Difference Between Heights





Parking in Pedestrian Path

# Strengths



176000

#### Weaknesses



176000 00000

Study Area (Development)

# Objectives



• Towards a recreational urban space that preserves cultural identity, enhances social interaction,