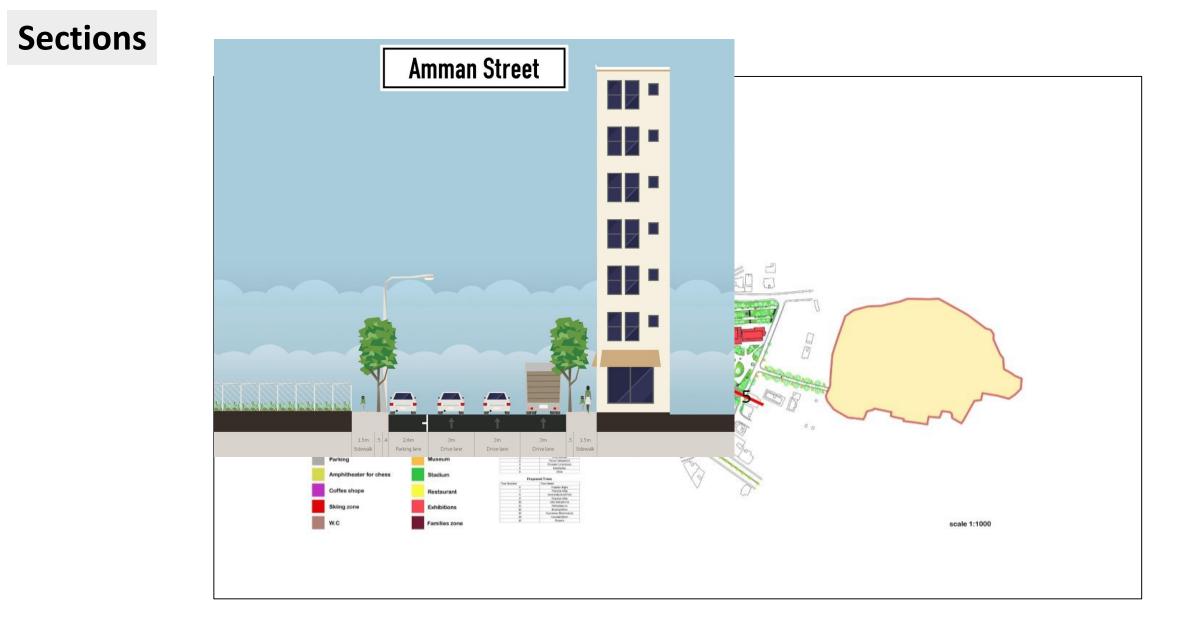

# **Proposed Green Path**

Monument

- Monument
- Gathering Area

- Monument
- Gathering Area
- Cultural
  Center

- Monument
- Gathering Area
- Cultural Center
- Main Park

- Monument
- Gathering Area
- Cultural Center
- Main Park
- Museum
  &
  Exhibitions