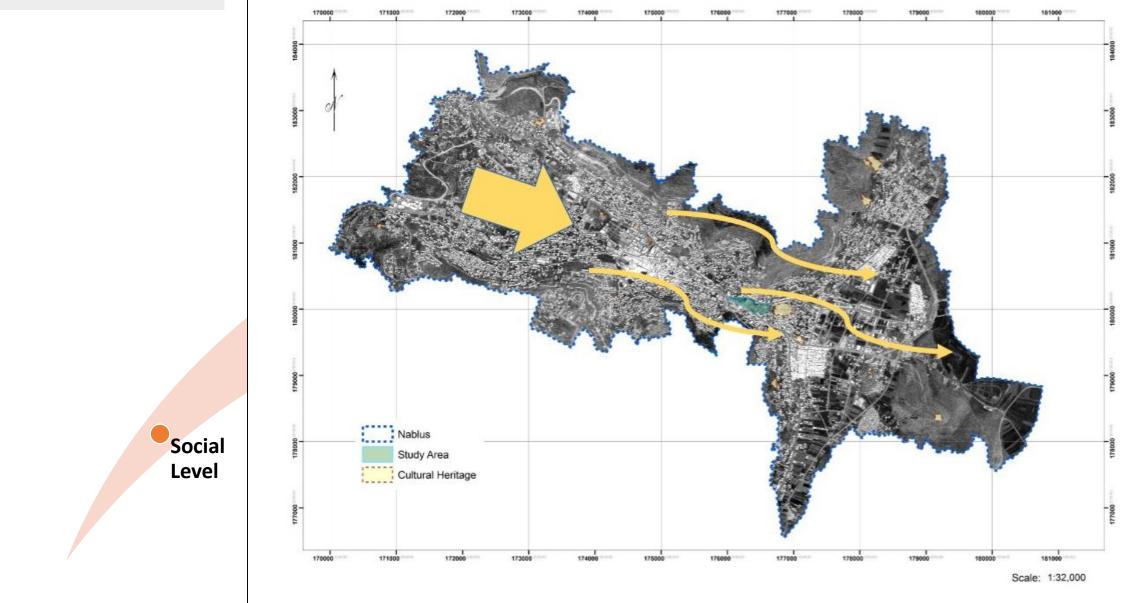

00

Study Area (Development)

# Objectives



• Towards a recreational urban space that preserves cultural identity, enhances social interaction, makes a balance between city parts and attracts the importance to eastern part of the city.

# Approaches



#### Boundaries



## **Preserved Buildings**



#### **Roads Directions**



#### **Traffic Circulation**



## **Conceptual Plan**



## **Conceptual Plan**



## Hard Scape Plan





Master Plan



## Soft Scape Plan









# Accessibility for Disabled















# **Proposed Green Path**



Monument



- Monument
- Gathering Area



- Monument
- Gathering Area
- Cultural
  Center



- Monument
- Gathering Area
- Cultural Center
- Main Park



- Monument
- Gathering Area
- Cultural Center
- Main Park
- Museum
  &
  Exhibitions















## **Conclusion and Recommendations**