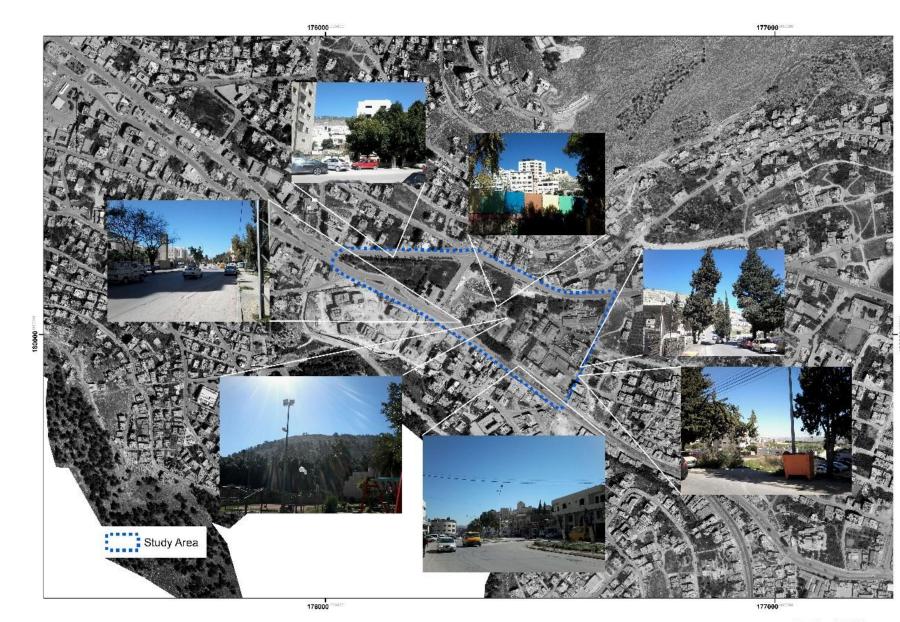

n Part



### Western Part



### Middle Part







### Middle Part







### Eastern Part









### Eastern Part









# STUDY AREA (Selection)

### Urban Space Range



### Urban Spaces (in use) Areas



Percentage

0.65 %



### Accessibility to the Site from City's Entrances



Scale: 1:30,000



### Selected Study Area



### Photos to Site











# STUDY AREA (Analysis)

### Site Classification



Scale: 1:4,000

### Topography





177000 000000

180000

### Sun and Wind



#### Land Use Based on Master Plan



### **Existing Use of Buildings**





### Ground floor use



### **Buildings Floors Number**





### Roads

176000 176500 Two Ways 176000 00000 176500

• Directions

Roads

width 176000 00000 

• Width

### Plantation

176000



### Infrastructure



### View



### Main Features in The site

### Governorate Complex





### Main Features in The site

### Bulldozers and Trucks Parking





#### The Ministry of Health

----------

No. III THE



#### Municipality Vehicles Administration











#### **Old Electricity Generation Station**







#### Al Hursh Park







#### Childhood Happiness Park





• Air Pollution:



Bulldozers

Parking

and



Scale: 1:4,000

• Air Pollution:



Vehicles Emissions





Scale: 1:4,000



#### • Visual Disturbances:

Difference Between Heights





Parking in Pedestrian Path

# Strengths



176000

#### Weaknesses



176000 00000

Study Area (Development)

# Objectives



• Towards a recreational urban space that preserves cultural identity, enhances social interaction, makes a balance between city parts