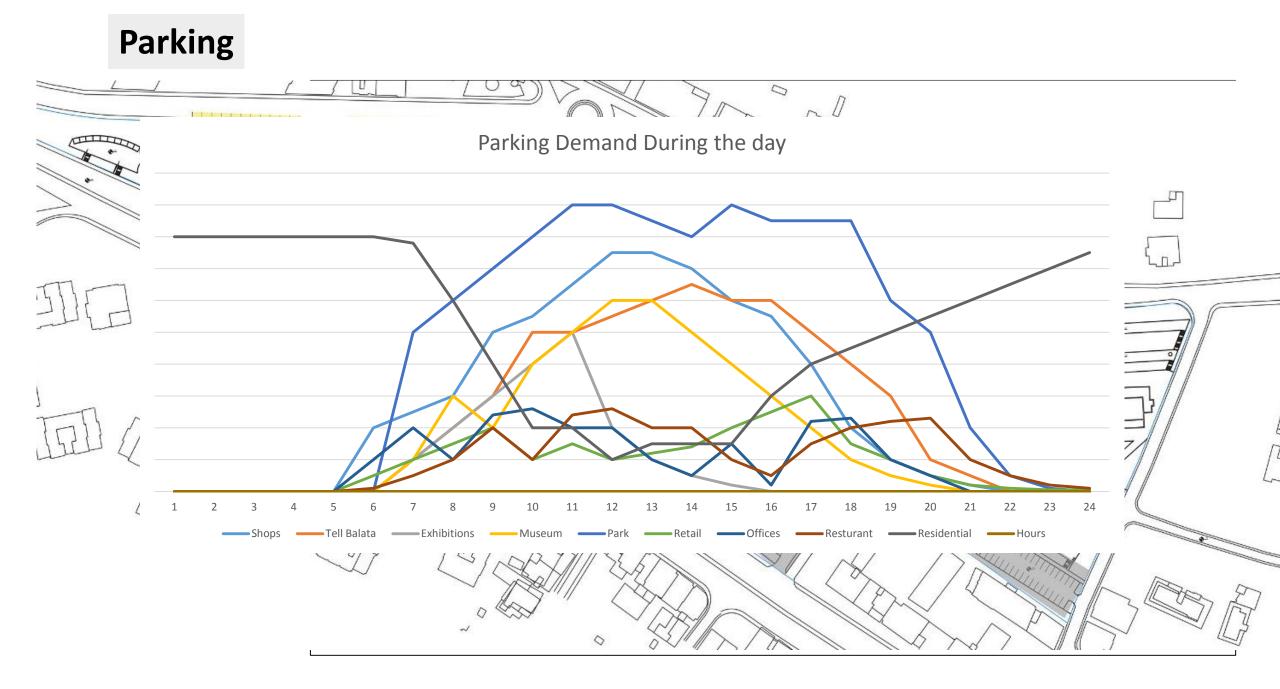

l Hursh Park







#### Childhood Happiness Park





• Air Pollution:



Bulldozers

Parking

and



Scale: 1:4,000

• Air Pollution:



Vehicles Emissions





Scale: 1:4,000



#### • Visual Disturbances:

Difference Between Heights





Parking in Pedestrian Path

# Strengths



176000

#### Weaknesses



176000 00000

Study Area (Development)

# Objectives



• Towards a recreational urban space that preserves cultural identity, enhances social interaction, makes a balance between city parts and attracts the importance to eastern part of the city.

# Approaches



#### Boundaries



## **Preserved Buildings**



#### **Roads Directions**



#### **Traffic Circulation**



## **Conceptual Plan**



## **Conceptual Plan**



## Hard Scape Plan





Master Plan



## Soft Scape Plan









# Accessibility for Disabled















# **Proposed Green Path**



Monument



- Monument
- Gathering Area



- Monument
- Gathering Area
- Cultural
  Center



- Monument
- Gathering Area
- Cultural Center
- Main Park



- Monument
- Gathering Area
- Cultural Center
- Main Park
- Museum
  &
  Exhibitions















## **Conclusion and Recommendations**