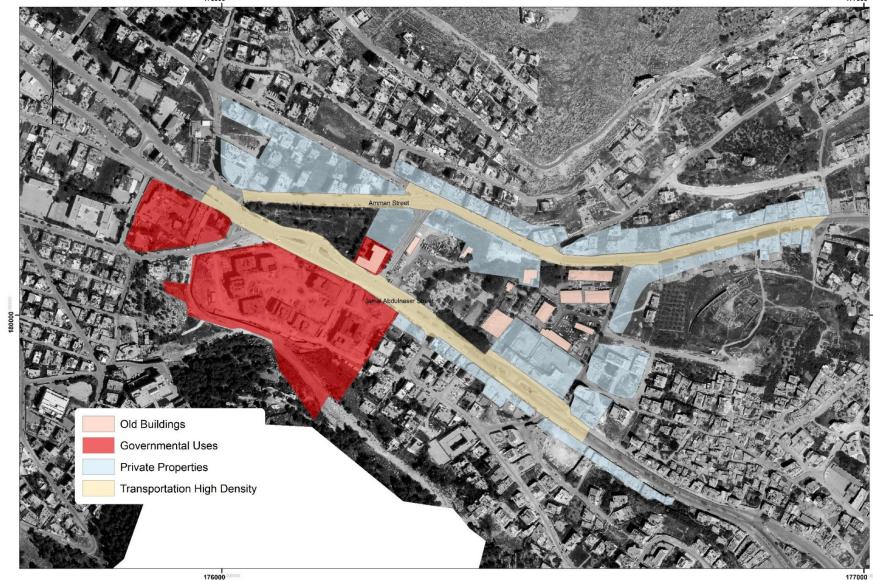

ldings Floors Number**





### Roads

176000 176500 Two Ways 176000 00000 176500

• Directions

Roads

width 176000 00000 

• Width

### Plantation

176000



### Infrastructure



### View



### Main Features in The site

### Governorate Complex





### Main Features in The site

### Bulldozers and Trucks Parking





#### The Ministry of Health

----------

No. III THE



#### Municipality Vehicles Administration











#### **Old Electricity Generation Station**







#### Al Hursh Park







#### Childhood Happiness Park





• Air Pollution:



Bulldozers

Parking

and



Scale: 1:4,000

• Air Pollution:



Vehicles Emissions





Scale: 1:4,000



#### • Visual Disturbances:

Difference Between Heights





Parking in Pedestrian Path

# Strengths



176000

#### Weaknesses



176000 00000

Study Area (Development)

# Objectives



• Towards a recreational urban space that preserves cultural identity, enhances social interaction, makes a balance between city parts and attracts the importance to eastern part of the city.

# Approaches



#### Boundaries



## **Preserved Buildings**



#### **Roads Directions**



#### **Traffic Circulation**



## **Conceptual Plan**



## **Conceptual Plan**



## Hard Scape Plan





Master Plan



## Soft Scape Plan









# Accessibility for Disabled















# **Proposed Green Path**



Monument



- Monument
- Gathering Area



- Monument
- Gathering Area
- Cultural
  Center



- Monument
- Gathering Area
- Cultural Center
- Main Park



- Monument
- Gathering Area
- Cultural Center
- Main Park
- Museum
  &
  Exh