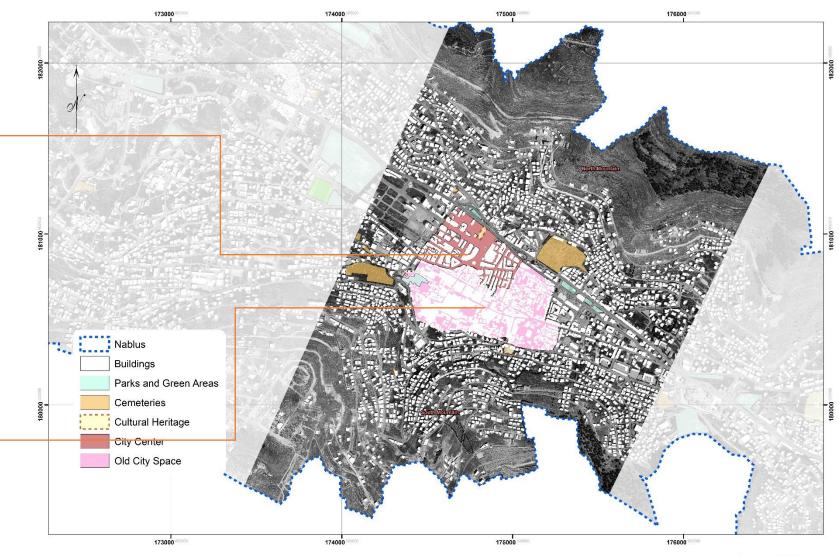

# Urban Spaces Development in Nablus

**PREPEARD BY: MUSTAFA HMOUDAH** 



- ✓ Definition
- ✓ Nablus Urban Spaces Analysis
- ✓ Study Area Selection
- ✓ Study Area Analysis
- ✓ Study Area Development
- ✓Impact Assessment
- ✓ Conclusion and Recommendations

### Urban Spaces Importance



### NABLUS URBAN SPACES (Analysis)

### Nablus Location

0



### Figure Ground Plan

26349 Donums of open spaces

90%



### Figure Ground Plan



Scale: 1:30,000

### Nablus



Scale: 1:30,000

### Western Part



### Western Part



### Middle Part







### Middle Part







### Eastern Part









### Eastern Part









# STUDY AREA (Selection)

### Urban Space Range



### Urban Spaces (in use) Areas



Percentage

0.65 %



### Accessibility to the Site from City's Entrances



Scale: 1:30,000



### Selected Study Area



### Photos to Site











# STUDY AREA (Analysis)

### Site Classification



Scale: 1:4,000

### Topography





177000 000000

180000

### Sun and Wind



#### Land Use Based on Master Plan



### **Existing Use of Buildings**





### Ground floor use



### **Buildings Floors Number**





### Roads

176000 176500 Two Ways 176000 00000 176500

• Directions

Roads

width 176000 00000 

• Width

### Plantation

176000



### Infrastructure



### View



### Main Features in The site

### Governorate Complex





### Main Fea