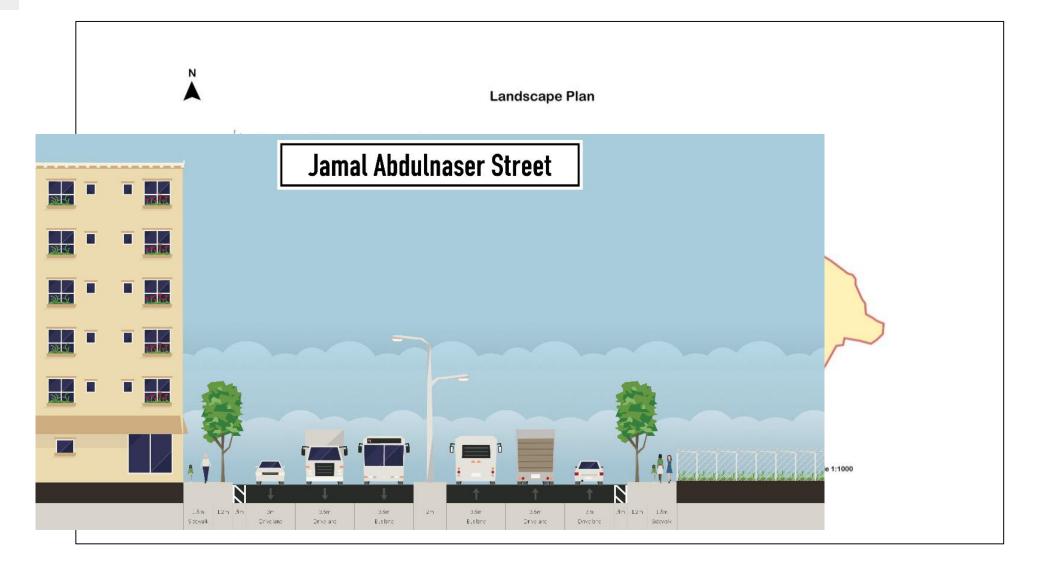

### Roads

176000 176500 Two Ways 176000 00000 176500

• Directions

Roads

width 176000 00000 

• Width

#### **Roads Directions**