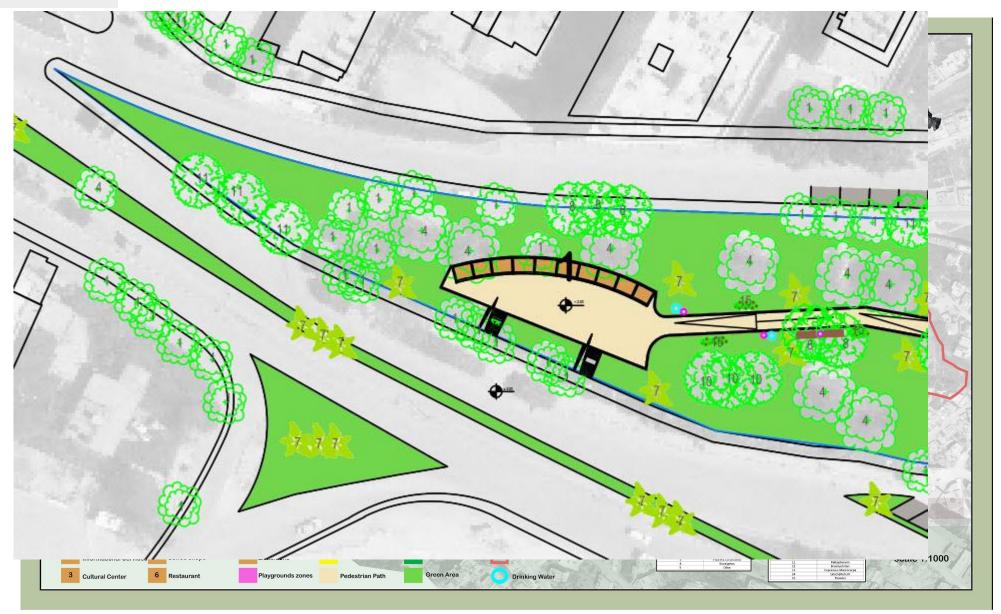

# **Proposed Green Path**

Monument

- Monument
- Gathering Area

- Monument
- Gathering Area
- Cultural
  Center

- Monument
- Gathering Area
- Cultural Center
- Main Park

- Monument
- Gathering Area
- Cultural Center
- Main Park
- Museum
  &
  Exhibitions