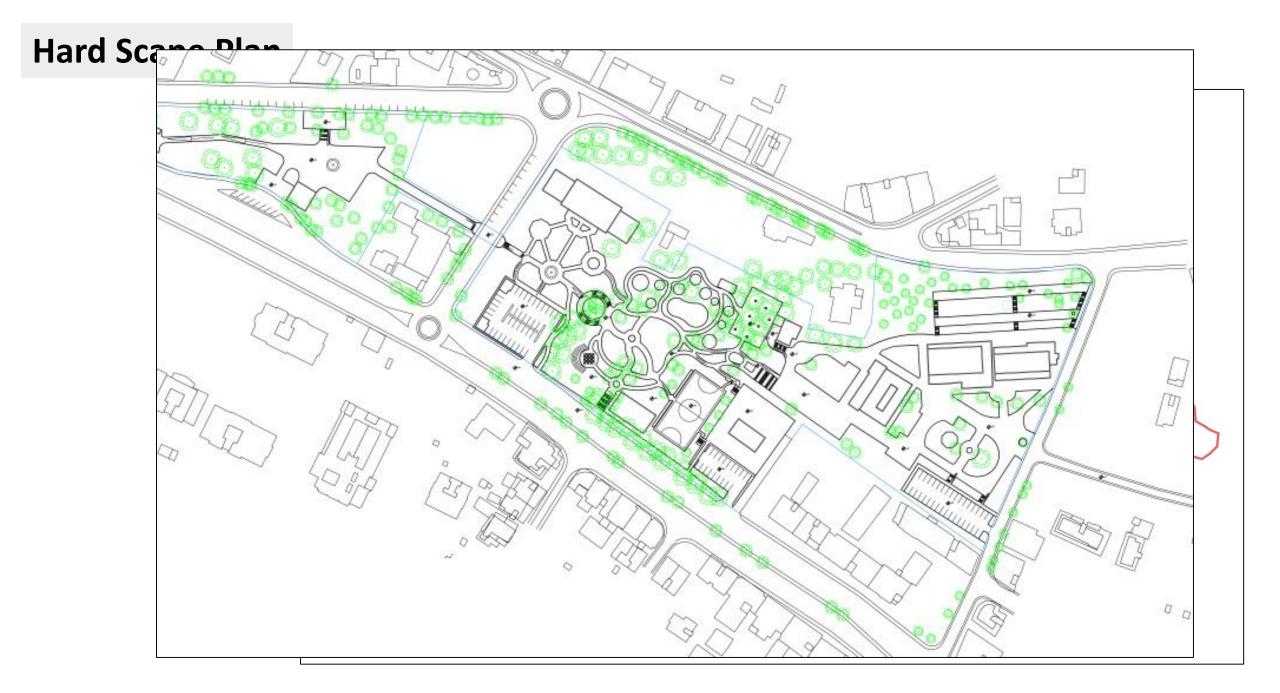

city Generation Station**







#### Al Hursh Park







#### Childhood Happiness Park





• Air Pollution:



Bulldozers

Parking

and



Scale: 1:4,000

• Air Pollution:



Vehicles Emissions





Scale: 1:4,000



#### • Visual Disturbances:

Difference Between Heights





Parking in Pedestrian Path

# Strengths



176000

#### Weaknesses



176000 00000

Study Area (Development)

# Objectives



• Towards a recreational urban space that preserves cultural identity, enhances social interaction, makes a balance between city parts and attracts the importance to eastern part of the city.

# Approaches



#### Boundaries



## **Preserved Buildings**



#### **Roads Directions**



#### **Traffic Circulation**



## **Conceptual Plan**



## **Conceptual Plan**



## Hard Scape Plan





Master Plan



## Soft Scape Plan









# Accessibility for Disabled















# **Proposed Green Path**



Monument



- Monument
- Gathering Area



- Monument
- Gathering Area
- Cultural
  Center



- Monument
- Gathering Area
- Cultural Center
- Main Park



- Monument
- Gathering Area
- Cultural Center
- Main Park
- Museum
  &
  Exhibitions















## **Conclusion and Recommendations**