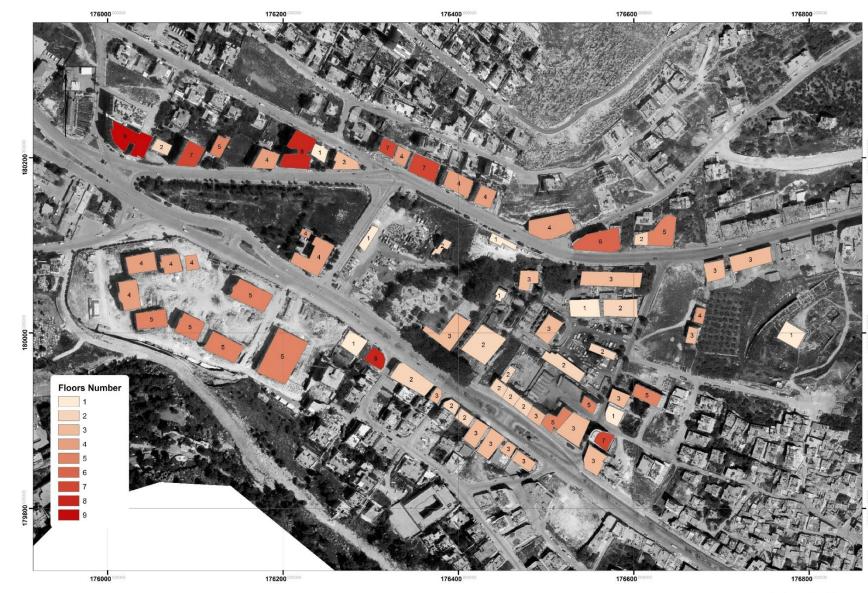

# Nablus Location

0



### Figure Ground Plan

26349 Donums of open spaces

90%



### Figure Ground Plan



Scale: 1:30,000

### Nablus



Scale: 1:30,000

### Western Part



### Western Part



### Middle Part







### Middle Part







### Eastern Part









### Eastern Part









# STUDY AREA (Selection)

### Urban Space Range



### Urban Spaces (in use) Areas



Percentage

0.65 %



### Accessibility to the Site from City's Entrances



Scale: 1:30,000



### Selected Study Area



### Photos to Site











# STUDY AREA (Analysis)

### Site Classification



Scale: 1:4,000

### Topography





177000 000000

180000

### Sun and Wind



#### Land Use Based on Master Plan



### **Existing Use of Buildings**





### Ground floor use



### **Buildings Floors Number**





### Roads

176000 176500 Two Ways 176000 00000 176500

• Directions

Roads

width 176000 00000 

• Width

### Plantation

176000



### Infrastructure



### View



### Main Features in The site

### Governorate Complex





### Main Features in The site

### Bulldozers and Trucks Parking





#### The Ministry of Health

----------

No. III THE



#### Municipality Vehicles Administration











#### **Old Electricity Generation Station**







#### Al Hursh Park







#### Childhood Happiness Park





• Air Pollution:



Bulldozers

Parking

and



Scale: 1:4,000

• Air Pollution:



Vehicles Emissions





Scale: 1:4,000



#### • Visual Disturbances:

Difference Between Heights





Parking in Pedestrian Path

# Strengths



176000

#### Weaknesses



176000 00000

Study Ar