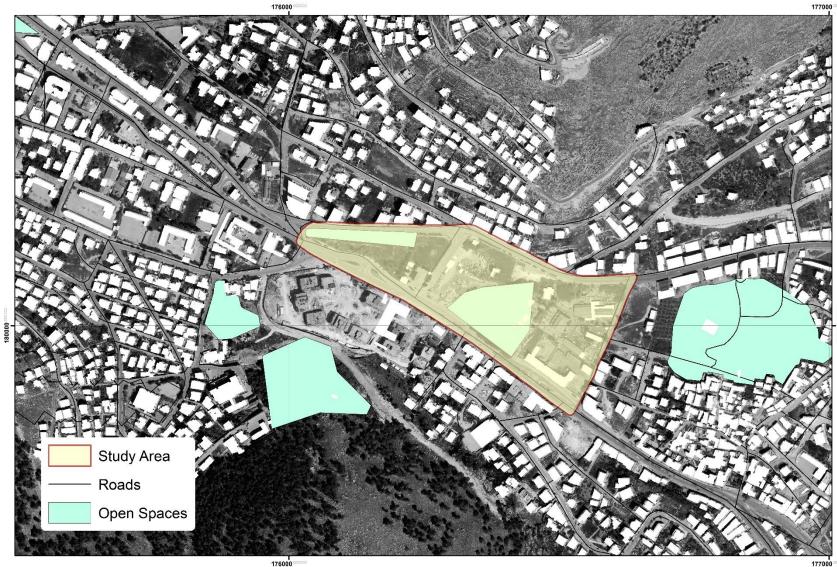

ces Analysis
- ✓ Study Area Selection
- ✓ Study Area Analysis
- ✓ Study Area Development
- ✓Impact Assessment
- ✓ Conclusion and Recommendations

### Urban Spaces Importance



### NABLUS URBAN SPACES (Analysis)

### Nablus Location

0



### Figure Ground Plan

26349 Donums of open spaces

90%



### Figure Ground Plan



Scale: 1:30,000

### Nablus



Scale: 1:30,000

### Western Part



### Western Part



### Middle Part







### Middle Part







### Eastern Part









### Eastern Part









# STUDY AREA (Selection)

### Urban Space Range



### Urban Spaces (in use) Areas



Percentage

0.65 %



### Accessibility to the Site from City's Entrances



Scale: 1:30,000



### Selected Study Area



### Photos to Site











# STUDY AREA (Analysis)

### Site Classification



Scale: 1:4,000

### Topography





177000 000000

180000

### Sun and Wind



#### Land Use Based on Master Plan



### **Existing Use of Buildings**





### Ground floor use



### **Buildings Floors Number**





### Roads

176000 176500 Two Ways 176000 00000 176500

• Directions

Roads

width 176000 00000 

• Width

### Plantation

176000



### Infrastructure



### View



### Main Features in The site

### Governorate Complex





### Main Features in The site

### Bulldozers and Trucks Parking





#### The Ministry of Health

----------

No. III THE



#### Municipality Vehicles Administration











#### **Old Electricity Generation Station**







#### Al Hursh Park







#### Childhood Happiness Park





• Air Pollution:



Bulldozers

Parking

and



Scale: 1:4,000