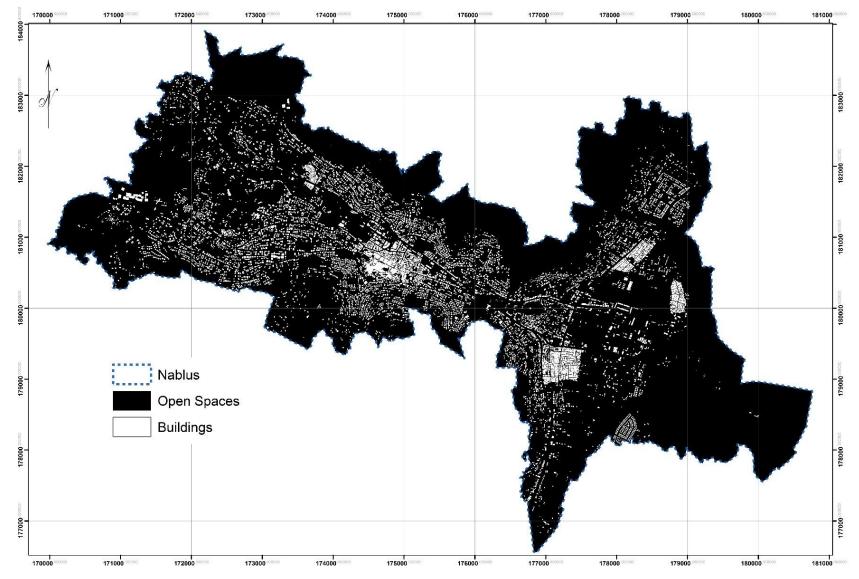

### Figure Ground Plan

26349 Donums of open spaces

90%

### Figure Ground Plan

Scale: 1:30,000