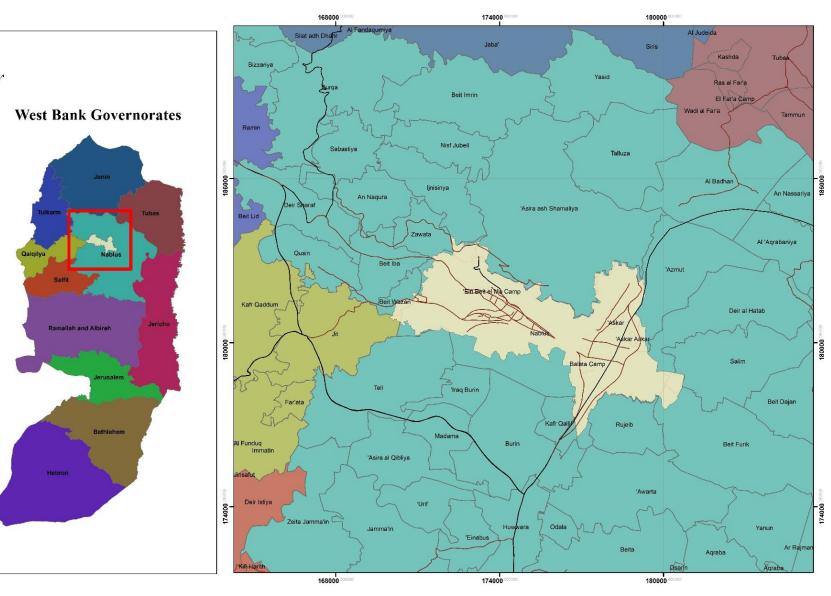

# Urban Spaces Development in Nablus

**PREPEARD BY: MUSTAFA HMOUDAH** 



- ✓ Definition
- ✓ Nablus Urban Spaces Analysis
- ✓ Study Area Selection
- ✓ Study Area Analysis
- ✓ Study Area Development
- ✓Impact Assessment
- ✓ Conclusion and Recommendations

### Urban Spaces Importance



### NABLUS URBAN SPACES (Analysis)

### Nablus Location

0



### Figure Ground Plan

26349 Donums of open spaces

90%



### Figure Ground Plan



Scale: 1:30,000

### Nablus



Scale: 1:30,000

### Western Part



### Western Part



### Middle Part







### Middle Part







### Eastern Part









### Eastern Part









# STUDY AREA (Selection)

### Urban Space Range



### Urban Spaces (in use) Areas



Percentage

0.65 %



### Accessibility to the Site from City's Entrances



Scale: 1:30,000



### Selected Study Area



### Photos to Site











# STUDY AREA (Analysis)

### Site Classification



Scale: 1:4,000

### Topography





177000 000000

180000

### Sun and Wind



#### Land Use Based on Master Plan



### **Existing Use of Buildings**





### Ground floor use



### **Buildings Floors Number**





### Roads

176000