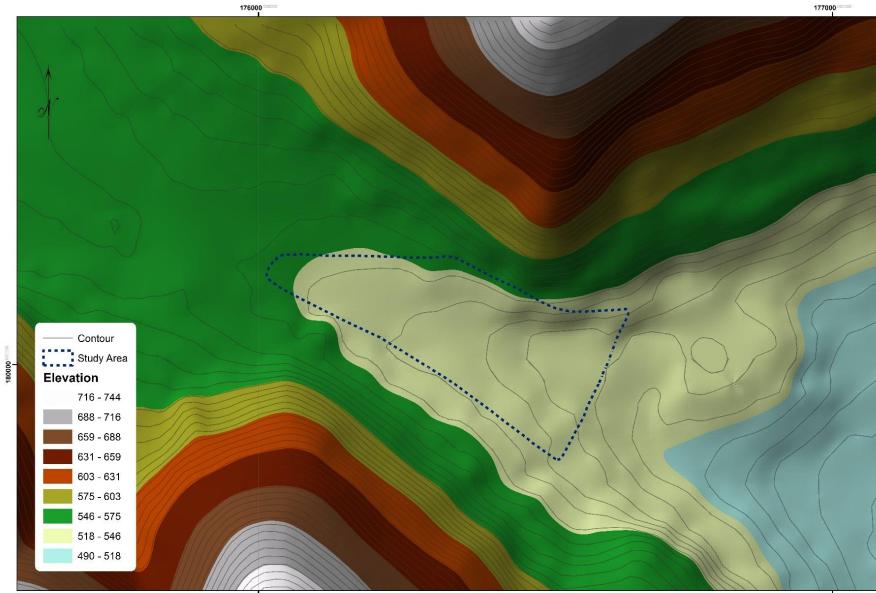

n
- ✓ Study Area Analysis
- ✓ Study Area Development
- ✓Impact Assessment
- ✓ Conclusion and Recommendations

### Urban Spaces Importance



### NABLUS URBAN SPACES (Analysis)

### Nablus Location

0



### Figure Ground Plan

26349 Donums of open spaces

90%



### Figure Ground Plan



Scale: 1:30,000

### Nablus



Scale: 1:30,000

### Western Part



### Western Part



### Middle Part







### Middle Part







### Eastern Part









### Eastern Part









# STUDY AREA (Selection)

### Urban Space Range



### Urban Spaces (in use) Areas



Percentage

0.65 %



### Accessibility to the Site from City's Entrances



Scale: 1:30,000



### Selected Study Area



### Photos to Site











# STUDY AREA (Analysis)

### Site Classification



Scale: 1:4,000

### Topography





177000 000000

180000

### Sun and Wind



#### Land Use Based on Master Plan



### **Existing Use of Buildings**





### Ground floor use



### **Buildings Floors Number**





### Roads

176000 176500 Two Ways 176000 00000 176500

• Directions

Roads

width 176000 00000 

• Width

### Plantation

176000



### Infrastructure



### View



### Main Features in The site

### Governorate Complex





### Main Features in The site

### Bulldozers and Trucks Parking





#### The Ministry of Health

----------

No. III THE



#### Municipality Vehicles Administration











#### **Old Electricity Generation Station**







#### Al Hursh Park







#### Childhood Happiness Park





• Air Pollution:



Bulldozers

Parking

and



Scale: 1:4,000

• Air Pollution:



Vehicles Emissio