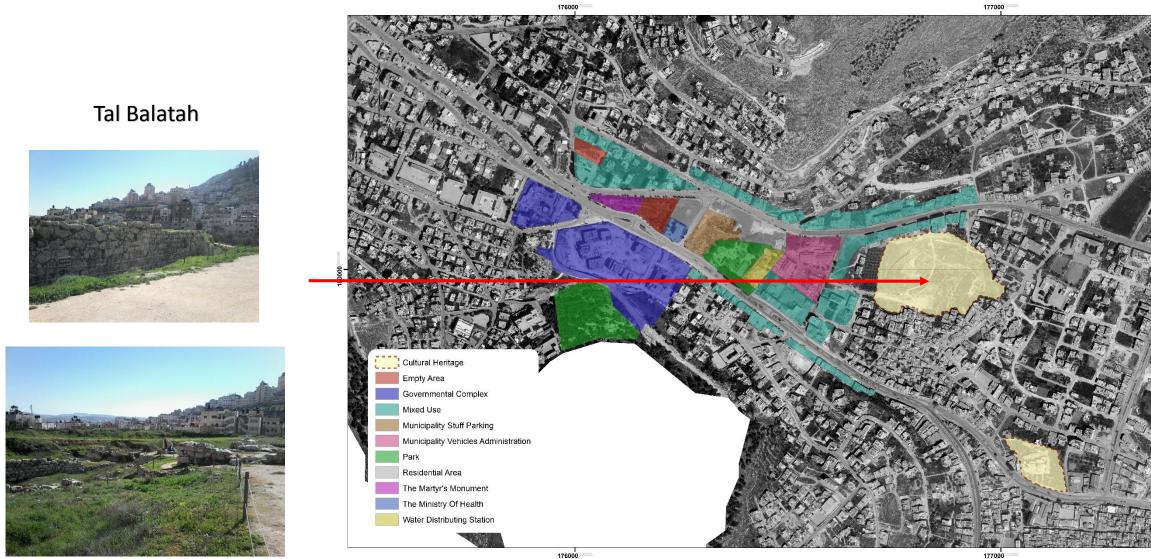

## Accessibility to the Site from City's Entrances



Scale: 1:30,000



### Selected Study Area



### Photos to Site











# STUDY AREA (Analysis)

### Site Classification



Scale: 1:4,000

### Topography





177000 000000

180000

### Sun and Wind



#### Land Use Based on Master Plan



### **Existing Use of Buildings**





### Ground floor use



### **Buildings Floors Number**





### Roads

176000 176500 Two Ways 176000 00000 176500

• Directions

Roads

width 176000 00000 

• Width

### Plantation

176000



### Infrastructure



### View



### Main Features in The site

### Governorate Complex





### Main Features in The site

### Bulldozers and Trucks Parking





#### The Ministry of Health

----------

No. III THE



#### Municipality Vehicles Administration











#### **Old Electricity Generation Station**







#### Al Hursh Park







#### Childhood Happiness Park





• Air Pollution:



Bulldozers

Parking

and



Scale: 1:4,000

• Air Pollution:



Vehicles Emissions





Scale: 1:4,000



#### • Visual Disturbances:

Difference Between Heights





Parking in Pedestrian Path

# Strengths



176000

#### Weaknesses



176000 00000

Study Area (Development)

# Objectives



• Towards a recreational urban space that preserves cultural identity, enhances social interaction, makes a balance between city parts and attracts the importance to eastern part of the city.

# Approaches



#### Boundaries



## **Preserved Buildings**



#### **Roads Directions**



#### **Traffic Circulation**



## **Conceptual Plan**



## **Conceptual Plan**