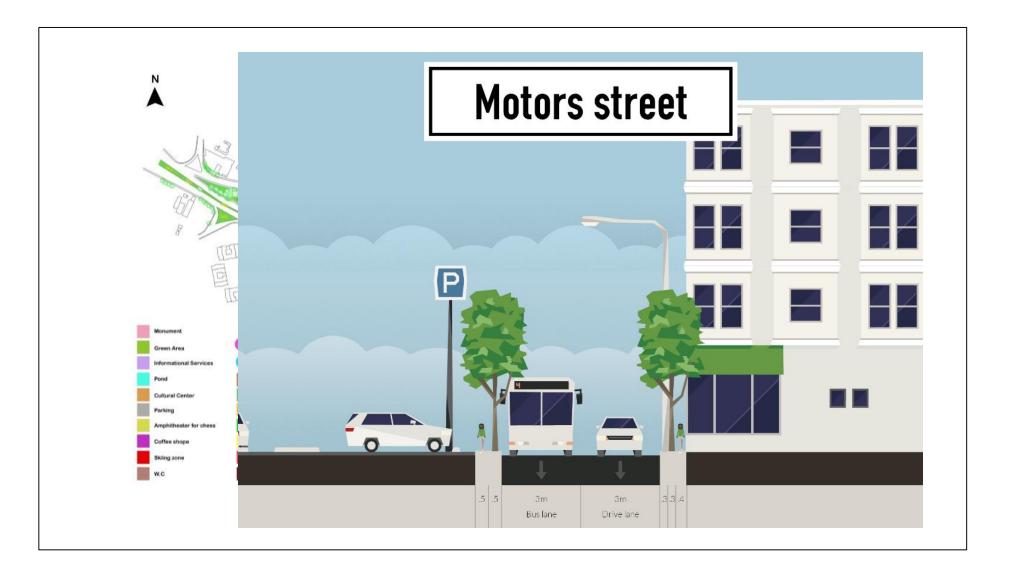

k





• Air Pollution:



Bulldozers

Parking

and



Scale: 1:4,000

• Air Pollution:



Vehicles Emissions





Scale: 1:4,000



#### • Visual Disturbances:

Difference Between Heights





Parking in Pedestrian Path

# Strengths



176000

#### Weaknesses



176000 00000

Study Area (Development)

# Objectives



• Towards a recreational urban space that preserves cultural identity, enhances social interaction, makes a balance between city parts and attracts the importance to eastern part of the city.

# Approaches



#### Boundaries



## **Preserved Buildings**



#### **Roads Directions**



#### **Traffic Circulation**



## **Conceptual Plan**



## **Conceptual Plan**



## Hard Scape Plan





Master Plan



## Soft Scape Plan









# Accessibility for Disabled















# **Proposed Green Path**



Monument



- Monument
- Gathering Area



- Monument
- Gathering Area
- Cultural
  Center



- Monument
- Gathering Area
- Cultural Center
- Main Park



- Monument
- Gathering Area
- Cultural Center
- Main Park
- Museum
  &
  Exhibitions















## **Conclusion and Recommendations**