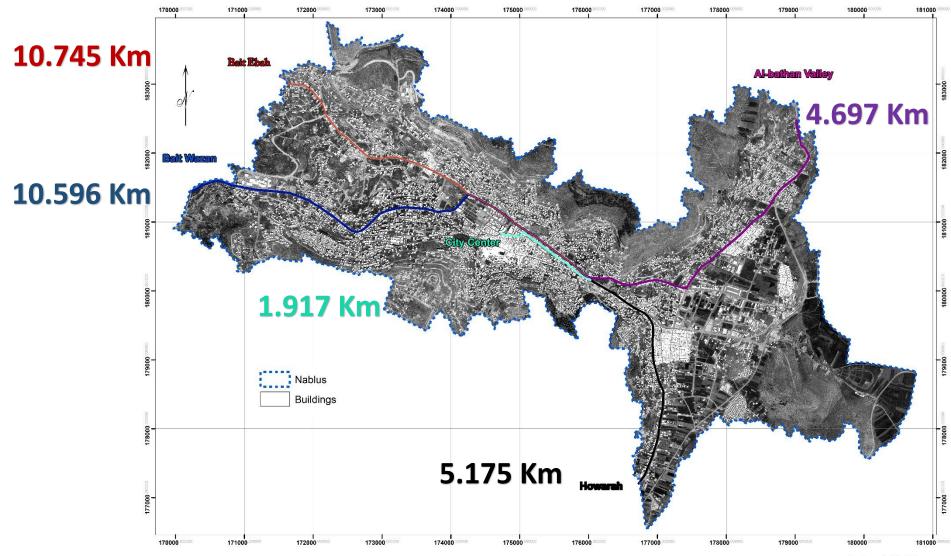

### Urban Space Range

### Accessibility to the Site from City's Entrances

Scale: 1:30,000