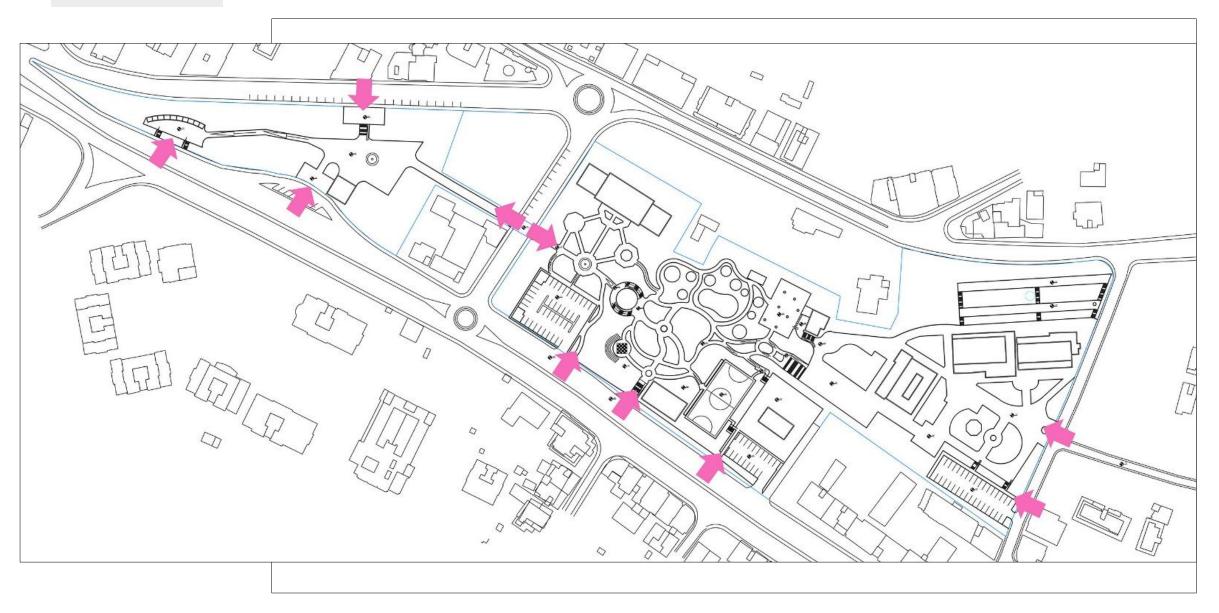

rsh Park







#### Childhood Happiness Park





• Air Pollution:



Bulldozers

Parking

and



Scale: 1:4,000

• Air Pollution:



Vehicles Emissions





Scale: 1:4,000



#### • Visual Disturbances:

Difference Between Heights





Parking in Pedestrian Path

# Strengths



176000

#### Weaknesses



176000 00000

Study Area (Development)

# Objectives



• Towards a recreational urban space that preserves cultural identity, enhances social interaction, makes a balance between city parts and attracts the importance to eastern part of the city.

# Approaches



#### Boundaries



## **Preserved Buildings**



#### **Roads Directions**



#### **Traffic Circulation**



## **Conceptual Plan**



## **Conceptual Plan**



## Hard Scape Plan





Master Plan



## Soft Scape Plan









# Accessibility for Disabled















# **Proposed Green Path**



Monument



- Monument
- Gathering Area



- Monument
- Gathering Area
- Cultural
  Center



- Monument
- Gathering Area
- Cultural Center
- Main Park



- Monument
- Gathering Area
- Cultural Center
- Main Park
- Museum
  &
  Exhibitions















## **Conclusion and Recommendations**