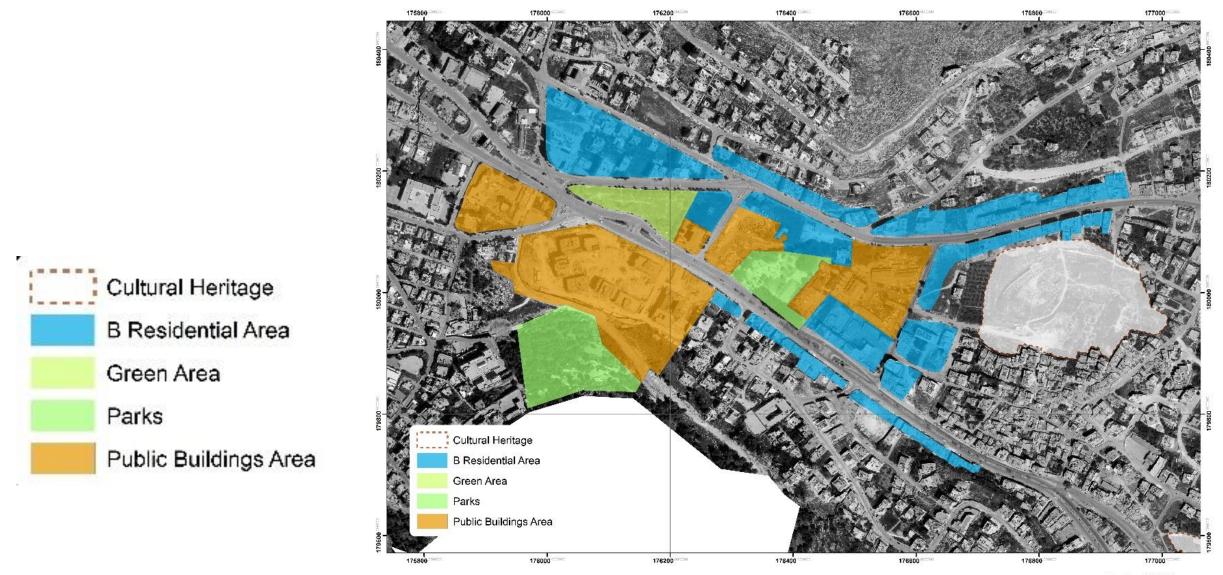

clusion and Recommendations

### Urban Spaces Importance



### NABLUS URBAN SPACES (Analysis)

### Nablus Location

0



### Figure Ground Plan

26349 Donums of open spaces

90%



### Figure Ground Plan



Scale: 1:30,000

### Nablus



Scale: 1:30,000

### Western Part



### Western Part



### Middle Part







### Middle Part







### Eastern Part









### Eastern Part









# STUDY AREA (Selection)

### Urban Space Range



### Urban Spaces (in use) Areas



Percentage

0.65 %



### Accessibility to the Site from City's Entrances



Scale: 1:30,000



### Selected Study Area



### Photos to Site











# STUDY AREA (Analysis)

### Site Classification



Scale: 1:4,000

### Topography





177000 000000

180000

### Sun and Wind



#### Land Use Based on Master Plan



### **Existing Use of Buildings**





### Ground floor use



### **Buildings Floors Number**





### Roads

176000 176500 Two Ways 176000 00000 176500

• Directions

Roads

width 176000 00000 

• Width

### Plantation

176000



### Infrastructure



### View



### Main Features in The site

### Governorate Complex





### Main Features in The site

### Bulldozers and Trucks Parking





#### The Ministry of Health

----------

No. III THE



#### Municipality Vehicles Administration











#### **Old Electricity Generation Station**







#### Al Hursh Park







#### Childhood Happiness Park





• Air Pollution:



Bulldozers

Parking

and



Scale: 1:4,000

• Air Pollution:



Vehicles Emissions





Scale: 1:4,000



#### • Visual Disturbances:

Difference Between Heights