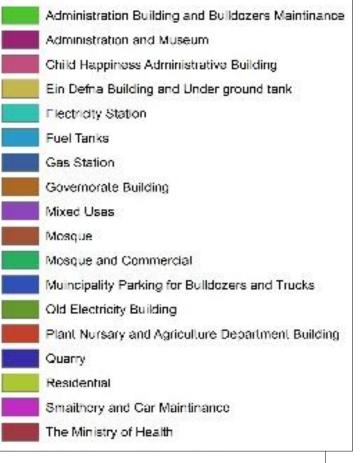

n Spaces Importance



### NABLUS URBAN SPACES (Analysis)

### Nablus Location

0



### Figure Ground Plan

26349 Donums of open spaces

90%



### Figure Ground Plan



Scale: 1:30,000

### Nablus



Scale: 1:30,000

### Western Part



### Western Part



### Middle Part







### Middle Part







### Eastern Part









### Eastern Part









# STUDY AREA (Selection)

### Urban Space Range



### Urban Spaces (in use) Areas



Percentage

0.65 %



### Accessibility to the Site from City's Entrances



Scale: 1:30,000



### Selected Study Area



### Photos to Site











# STUDY AREA (Analysis)

### Site Classification



Scale: 1:4,000

### Topography





177000 000000

180000

### Sun and Wind



#### Land Use Based on Master Plan



### **Existing Use of Buildings**





### Ground floor use



### **Buildings Floors Number**





### Roads

176000 176500 Two Ways 176000 00000 176500

• Directions

Roads

width 176000 00000 

• Width

### Plantation

176000



### Infrastructure



### View



### Main Features in The site

### Governorate Complex





### Main Features in The site

### Bulldozers and Trucks Parking





#### The Ministry of Health

----------

No. III THE



#### Municipality Vehicles Administration











#### **Old Electricity Generation Station**







#### Al Hursh Park







#### Childhood Happiness Park





• Air Pollution:



Bulldozers

Parking

and



Scale: 1:4,000

• Air Pollution:



Vehicles Emissions





Scale: 1:4,000



#### • Visual Disturbances:

Difference Between Heights





Parking in Pedestrian Path

# S