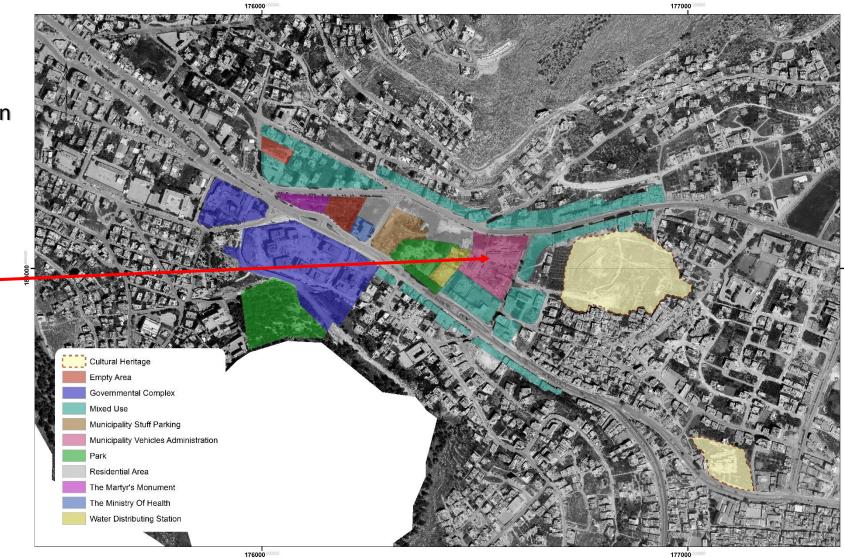

#### Al Hursh Park

#### Childhood Happiness Park

• Air Pollution:

Bulldozers

Parking

and

Scale: 1:4,000

• Air Pollution:

Vehicles Emissions